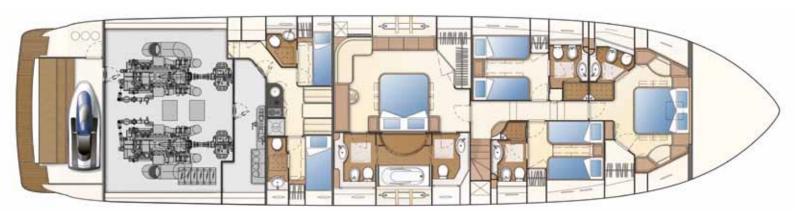

## FERRETTI 881 RPH MAXI BEER

he Ferretti 881 RPH Maxi Beer combines the structural excellence of the original yacht Ferretti 881, with the addition of an upper deck containing a pilot house that dominates the sea. Coming on board, the spaciousness of the interior together with the use of light tones, make the salon stand out in terms of size and luminosity. Situated on the lower deck, the master cabin has two large open windows on either side which make it an extremely spacious and luminous suite, providing the guests a panoramic view of the sea. In addition to the master cabin there are two twin bed cabins with en suite bathrooms and a VIP cabin in the bow. M/Y Maxi Beer offers plenty of opportunities to enjoy the sun in total comfort. A spacious fly bridge accommodates a teak table with chairs and Jacuzzi, while the cockpit area can sit comfortably 6 guests.

| Cruising Speed       | 23 Knots                |
|----------------------|-------------------------|
| Guests               | sleeping $8 + 2$ (kids) |
| Max persons Cruising | 12                      |
| Crew cabins          | 2(4)                    |
| Area of navigation   | Mediterranean           |
| Registration         | Malta, commercial       |
| Base                 | Antibes, France         |