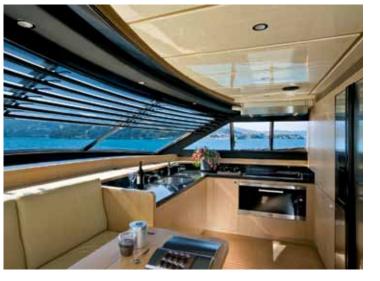

## FERRETTI 881 RPH MAXI BEER

he Ferretti 881 RPH Maxi Beer combines the structural excellence of the original yacht Ferretti 881, with the addition of an upper deck containing a pilot house that dominates the sea. Coming on board, the spaciousness of the interior together with the use of light tones, make the salon stand out in terms of size and luminosity. Situated on the lower deck, the master cabin has two large open windows on either side which make it an extremely spacious and luminous suite, providing the guests a panoramic view of the sea. In addition to the master cabin there are two twin bed cabins with en suite bathrooms and a VIP cabin in the bow. M/Y Maxi Beer offers plenty of opportunities to enjoy the sun in total comfort. A spacious fly bridge accommodates a teak table with chairs and Jacuzzi, while the cockpit area can sit comfortably 6 guests.