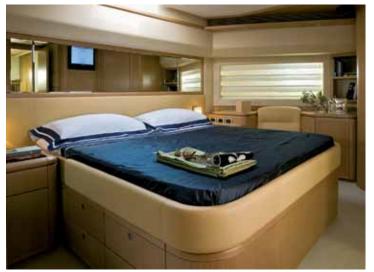

## FERRETTI 881 RPH MAXI BEER

he Ferretti 881 RPH Maxi Beer combines the structural excellence of the original yacht Ferretti 881, with the addition of an upper deck containing a pilot house that dominates the sea. Coming on board, the spaciousness of the interior together with the use of light tones, make the salon stand out in terms of size and luminosity. Situated on the lower deck, the master cabin has two large open windows on either side which make it an extremely spacious and luminous suite, providing the guests a panoramic view of the sea. In addition to the master cabin there are two twin bed cabins with en suite bathrooms and a VIP cabin in the bow. M/Y Maxi Beer offers plenty of opportunities to enjoy the sun in total comfort. A spacious fly bridge accommodates a teak table with chairs and Jacuzzi, while the cockpit area can sit comfortably 6 guests.