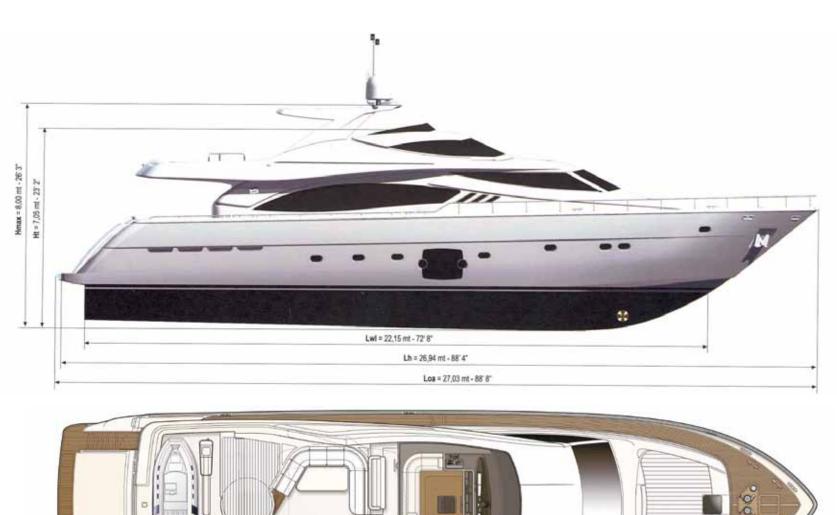

### **Technical features:**

| Length        | 27.03m                        |
|---------------|-------------------------------|
| Beam          | 6.72 m                        |
| Draft         | 1.92 m                        |
| Built         | 2012                          |
| Builder       | Ferretti Yachts               |
| Type          | Motor Yacht                   |
| Engines       | 2 x 2211 HP MTU Marine Diesel |
| Fuel capacity | 9.000 litres                  |
|               |                               |

| Cruising Speed       | 23 Knots                |
|----------------------|-------------------------|
| Guests               | sleeping $8 + 2$ (kids) |
| Max persons Cruising | 12                      |
| Crew cabins          | 2(4)                    |
| Area of navigation   | Mediterranean           |
| Registration         | Malta, commercial       |
| Base                 | Antibes, France         |