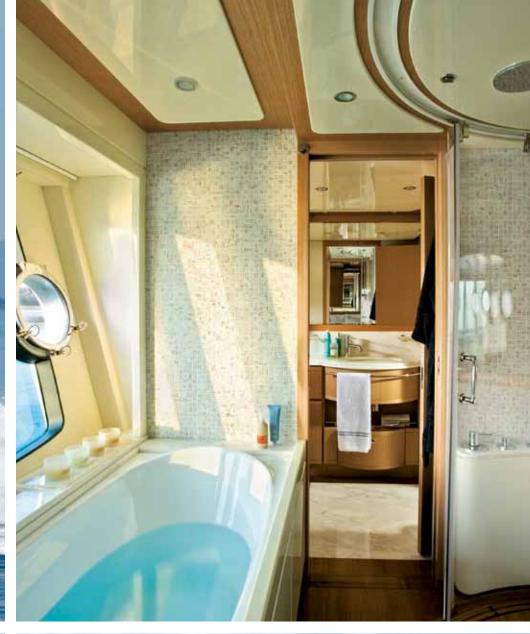

## FERRETTI 881 RPH MAXI BEER

he Ferretti 881 RPH Maxi Beer combines the structural excellence of the original yacht Ferretti 881, with the addition of an upper deck containing a pilot house that dominates the sea. Coming on board, the spaciousness of the interior together with the use of light tones, make the salon stand out in terms of size and luminosity. Situated on the lower deck, the master cabin has two large open windows on either side which make it an extremely spacious and luminous suite, providing the guests a panoramic view of the sea. In addition to the master cabin there are two twin bed cabins with en suite bathrooms and a VIP cabin in the bow. M/Y Maxi Beer offers plenty of opportunities to enjoy the sun in total comfort. A spacious fly bridge accommodates a teak table with chairs and Jacuzzi, while the cockpit area can sit comfortably 6 guests.