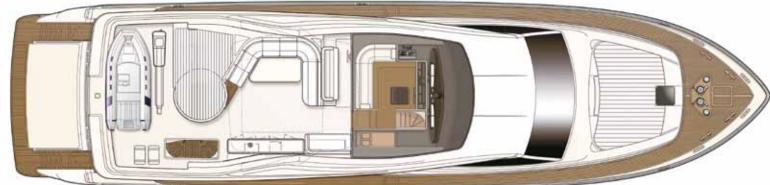

## FERRETTI 881 RPH MAXI BEER

he Ferretti 881 RPH Maxi Beer combines the structural excellence of the original yacht Ferretti 881, with the addition of an upper deck containing a pilot house that dominates the sea. Coming on board, the spaciousness of the interior together with the use of light tones, make the salon stand out in terms of size and luminosity. Situated on the lower deck, the master cabin has two large open windows on either side which make it an extremely spacious and luminous suite, providing the guests a panoramic view of the sea. In addition to the master cabin there are two twin bed cabins with en suite bathrooms and a VIP cabin in the bow. M/Y Maxi Beer offers plenty of opportunities to enjoy the sun in total comfort. A spacious fly bridge accommodates a teak table with chairs and Jacuzzi, while the cockpit area can sit comfortably 6 guests.