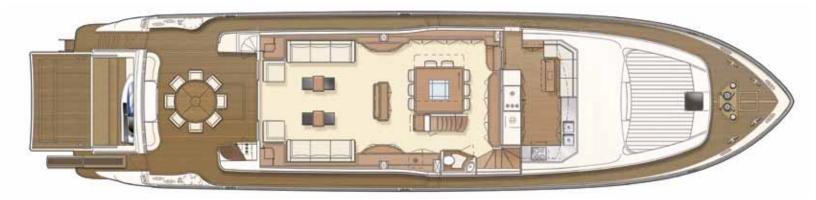

## FERRETTI 881 RPH MAXI BEER

he Ferretti 881 RPH Maxi Beer combines the structural excellence of the original yacht Ferretti 881, with the addition of an upper deck containing a pilot house that dominates the sea. Coming on board, the spaciousness of the interior together with the use of light tones, make the salon stand out in terms of size and luminosity. Situated on the lower deck, the master cabin has two large open windows on either side which make it an extremely spacious and luminous suite, providing the guests a panoramic view of the sea. In addition to the master cabin there are two twin bed cabins with en suite bathrooms and a VIP cabin in the bow. M/Y Maxi Beer offers plenty of opportunities to enjoy the sun in total comfort. A spacious fly bridge accommodates a teak table with chairs and Jacuzzi, while the cockpit area can sit comfortably 6 guests.