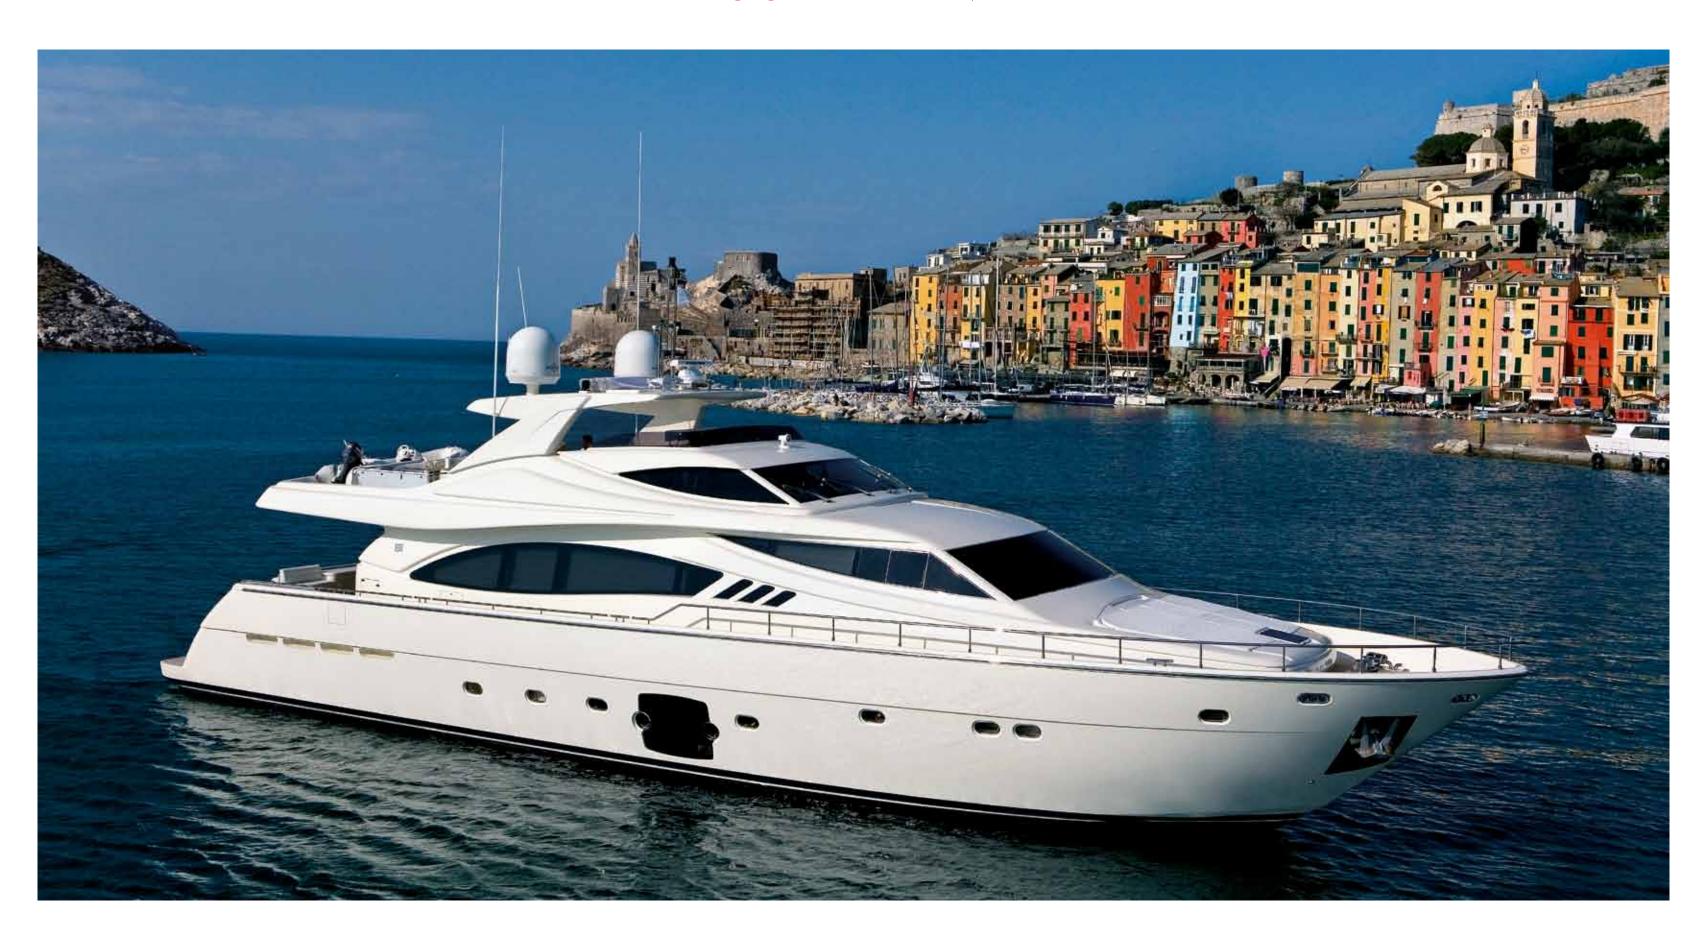

## FERRETTI 881 RPH MAXI BEER

he Ferretti 881 RPH Maxi Beer combines the structural excellence of the original yacht Ferretti 881, with the addition of an upper deck containing a pilot house that dominates the sea. Coming on board, the spaciousness of the interior together with the use of light tones, make the salon stand out in terms of size and luminosity. Situated on the lower deck, the master cabin has two large open windows on either side which make it an extremely spacious and luminous suite, providing the guests a panoramic view of the sea. In addition to the master cabin there are two twin bed cabins with en suite bathrooms and a VIP cabin in the bow. M/Y Maxi Beer offers plenty of opportunities to enjoy the sun in total comfort. A spacious fly bridge accommodates a teak table with chairs and Jacuzzi, while the cockpit area can sit comfortably 6 guests.