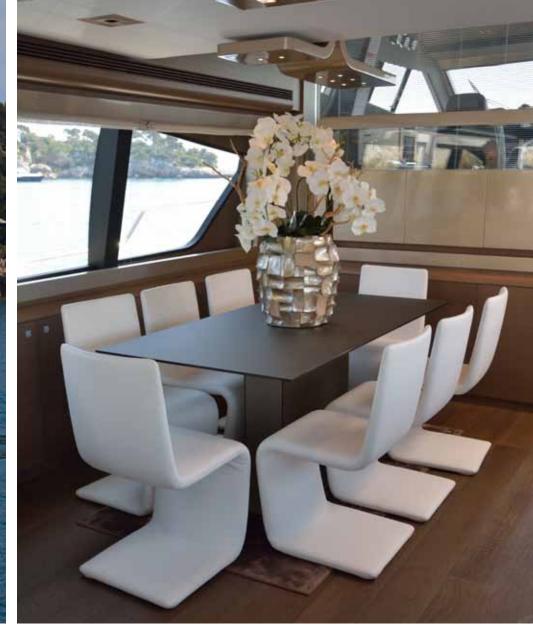

This four cabin motor yacht includes besides the spacious full beam master cabin, two VIP guest cabins and another guest cabin. Each cabin has its own en suite head. From the spacious salon with very large windows you have a fantastic view over the sea. The galley has been placed directly forward of the raised helm in a practical 'U'-shape.

Between the galley is a bar counter where two or three people can sit on stools and chat with the chef, or have a snack. From the galley you can enter the two crew cabins at the bow. For night running the galley can be closed, as can be the dinette. At the fly bridge there is a large dining area with a U-shaped table, a grill area with fridge and a bar with 2 stools. In the back of the fly bridge, there is the big tender. There is also a large sundeck towards the stern.