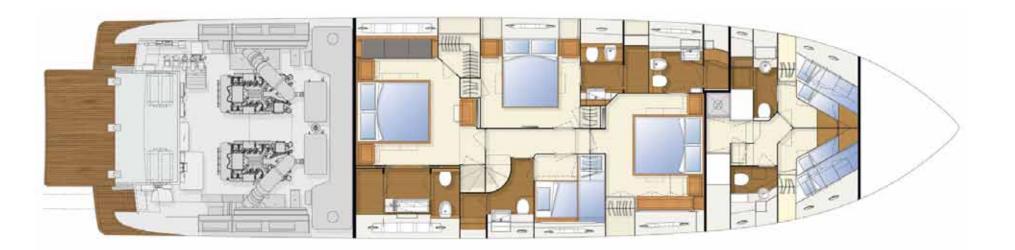

This four cabin motor yacht includes besides the spacious full beam master cabin, two VIP guest cabins and another guest cabin. Each cabin has its own en suite head. From the spacious salon with very large windows you have a fantastic view over the sea. The galley has been placed directly forward of the raised helm in a practical 'U'-shape.

Between the galley is a bar counter where two or three people can sit on stools and chat with the chef, or have a snack. From the galley you can enter the two crew cabins at the bow. For night running the galley can be closed, as can be the dinette. At the fly bridge there is a large dining area with a U-shaped table, a grill area with fridge and a bar with 2 stools. In the back of the fly bridge, there is the big tender. There is also a large sundeck towards the stern.