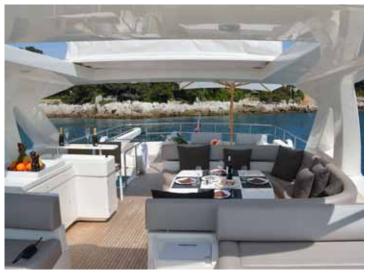

Between the galley is a bar counter where two or three people can sit on stools and chat with the chef, or have a snack. From the galley you can enter the two crew cabins at the bow. For night running the galley can be closed, as can be the dinette. At the fly bridge there is a large dining area with a U-shaped table, a grill area with fridge and a bar with 2 stools. In the back of the fly bridge, there is the big tender. There is also a large sundeck towards the stern.