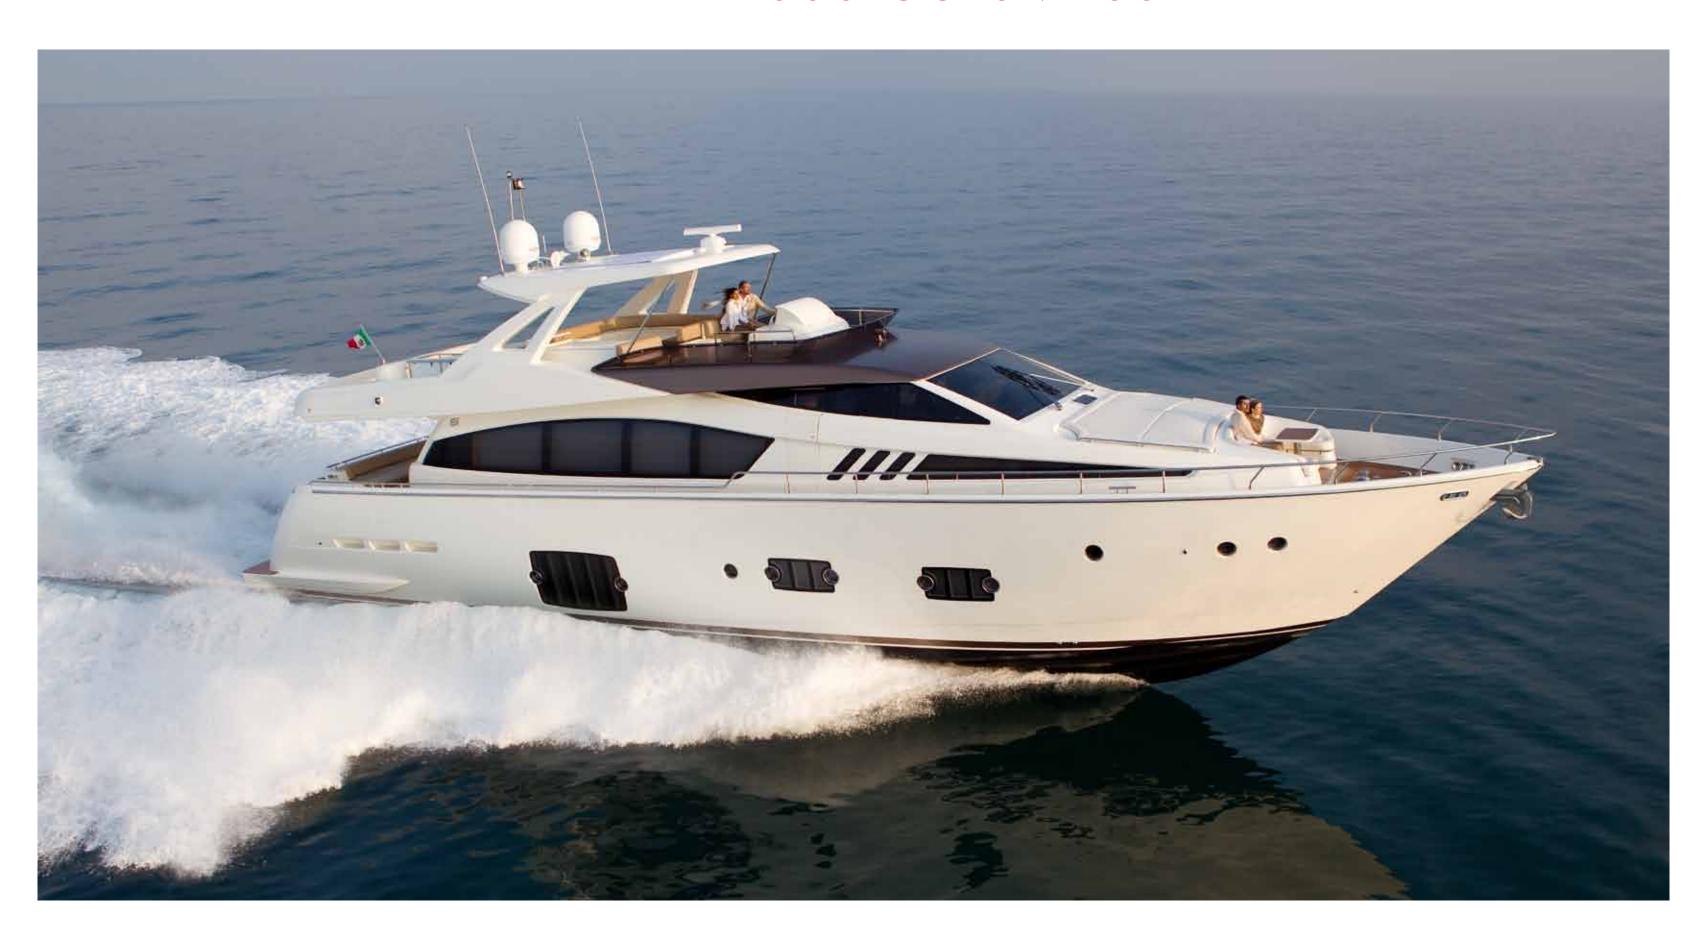

## FERRETTI 800 COLUMBUS

elivered in August 2013, Columbus is starting her second charter season. She is beautifully decorated and provides a different interior combination, with a lower deck having the crew members to fore and therefore allowing for larger space for the guests to enjoy the yacht.

# FERRETTI 800 COLUMBUS

| Length Beam Year of build Builder Model Type Engine(s) Fuel capacity | 6.28 m. 1.88 m. 2013 Ferretti Yachts 800 HT Motor yacht 2 x MTU 12V 1948 Hp |
|----------------------------------------------------------------------|-----------------------------------------------------------------------------|
| Maximum speed                                                        | 28 knots 12 8 1 master, 1 VIP, 1 Double, 1 Twin 2 (4) 4 Mediterranean       |