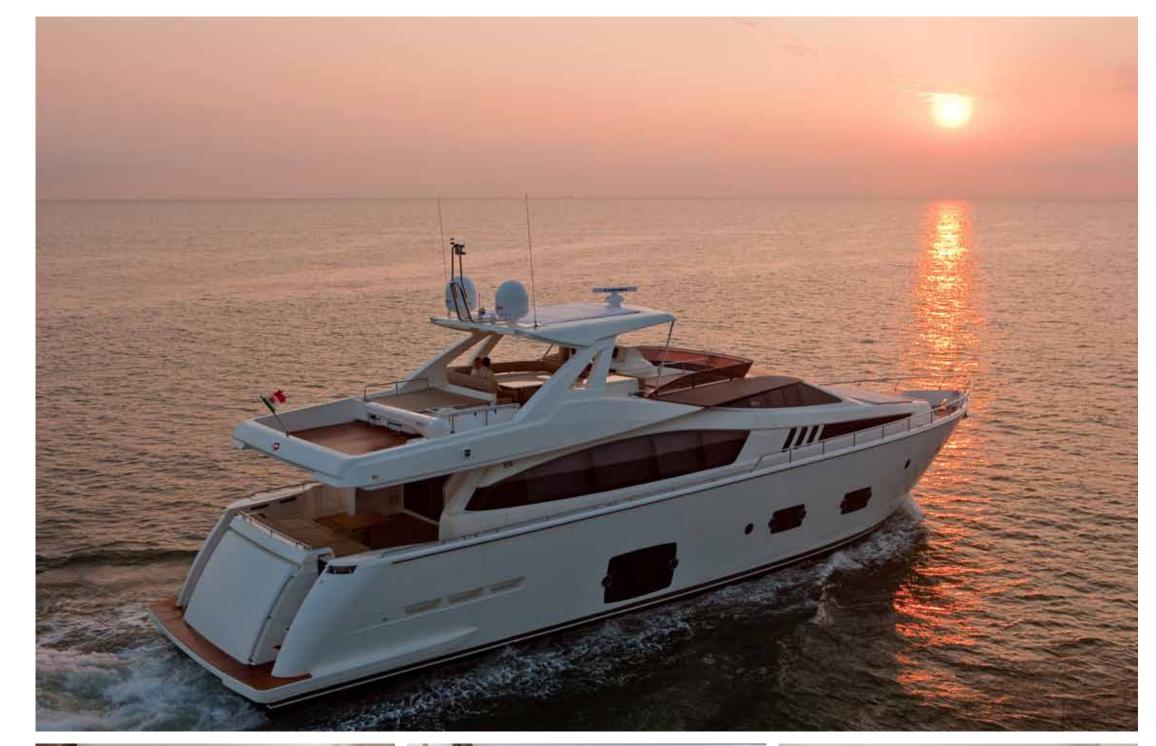

## FERRETTI 800 COLUMBUS

elivered in August 2013, Columbus is starting her second charter season. She is beautifully decorated and provides a different interior combination, with a lower deck having the crew members to fore and therefore allowing for larger space for the guests to enjoy the yacht.