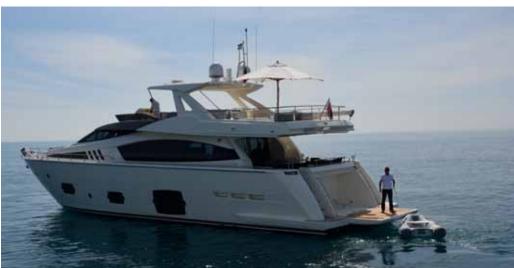

## FERRETTI 800 COLUMBUS

elivered in August 2013, Columbus is starting her second charter season. She is beautifully decorated and provides a different interior combination, with a lower deck having the crew members to fore and therefore allowing for larger space for the guests to enjoy the yacht.

Between the galley is a bar counter where two or three people can sit on stools and chat with the chef, or have a snack. From the galley you can enter the two crew cabins at the bow. For night running the galley can be closed, as can be the dinette. At the fly bridge there is a large dining area with a U-shaped table, a grill area with fridge and a bar with 2 stools. In the back of the fly bridge, there is the big tender. There is also a large sundeck towards the stern.