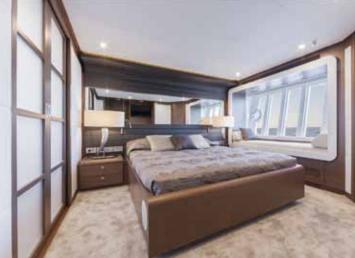

This four cabin motor yacht includes besides the spacious full beam master cabin, two VIP guest cabins and another guest cabin. Each cabin has its own en suite head. From the spacious salon with very large windows you have a fantastic view over the sea. The galley has been placed directly forward of the raised helm in a practical 'U'-shape.