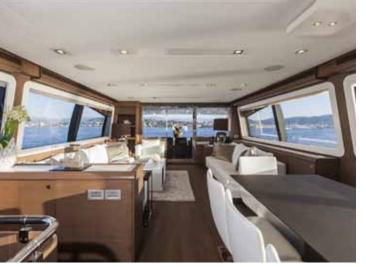

This four cabin motor yacht includes besides the spacious full beam master cabin, two VIP guest cabins and another guest cabin. Each cabin has its own en suite head. From the spacious salon with very large windows you have a fantastic view over the sea. The galley has been placed directly forward of the raised helm in a practical 'U'-shape.

Between the galley is a bar counter where two or three people can sit on stools and chat with the chef, or have a snack. From the galley you can enter the two crew cabins at the bow. For night running the galley can be closed, as can be the dinette. At the fly bridge there is a large dining area with a U-shaped table, a grill area with fridge and a bar with 2 stools. In the back of the fly bridge, there is the big tender. There is also a large sundeck towards the stern.