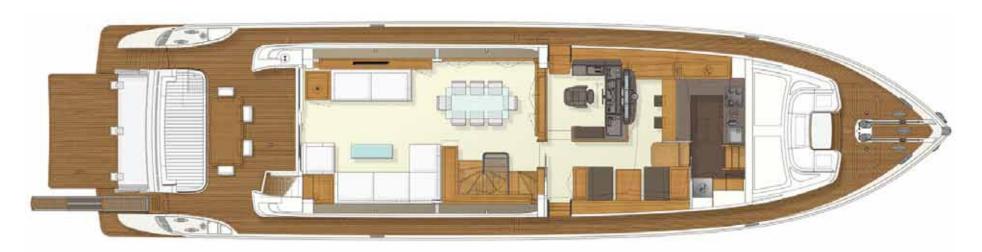

This four cabin motor yacht includes besides the spacious full beam master cabin, two VIP guest cabins and another guest cabin. Each cabin has its own en suite head. From the spacious salon with very large windows you have a fantastic view over the sea. The galley has been placed directly forward of the raised helm in a practical 'U'-shape.

Between the galley is a bar counter where two or three people can sit on stools and chat with the chef, or have a snack. From the galley you can enter the two crew cabins at the bow. For night running the galley can be closed, as can be the dinette. At the fly bridge there is a large dining area with a U-shaped table, a grill area with fridge and a bar with 2 stools. In the back of the fly bridge, there is the big tender. There is also a large sundeck towards the stern.