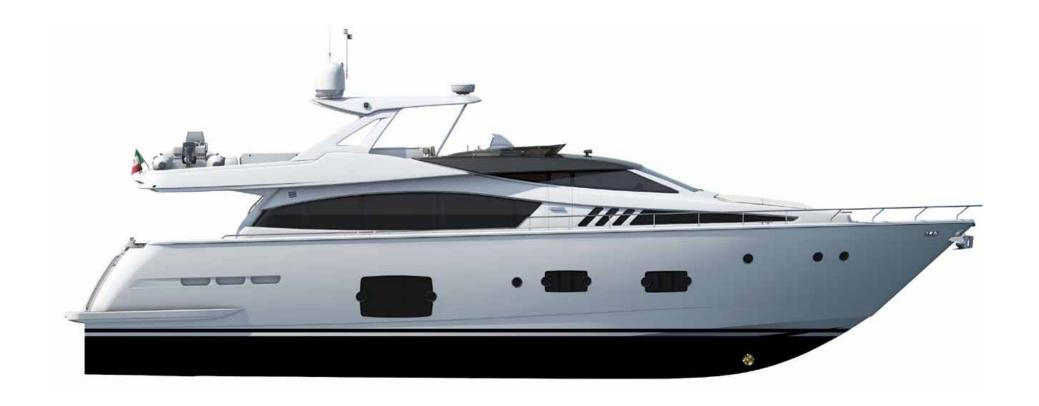

# FERRETTI 800 COLUMBUS

| Length Beam Year of build Builder Model Type Engine(s) Fuel capacity | 6.28 m. 1.88 m. 2013 Ferretti Yachts 800 HT Motor yacht 2 x MTU 12V 1948 Hp |
|----------------------------------------------------------------------|-----------------------------------------------------------------------------|
| Maximum speed                                                        | 28 knots 12 8 1 master, 1 VIP, 1 Double, 1 Twin 2 (4) 4 Mediterranean       |