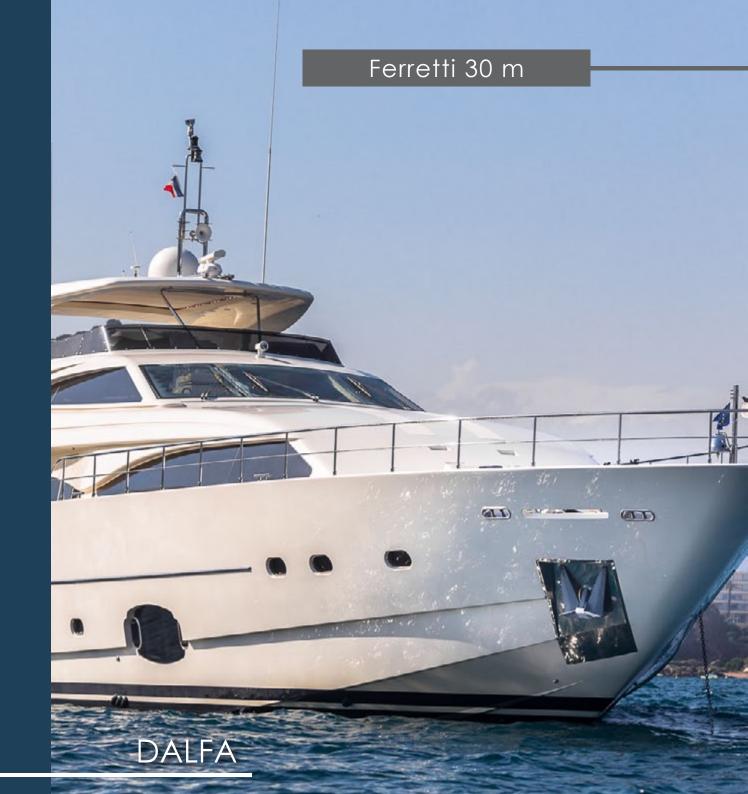

DALFA

## **SPECIFICATIONS**

Length: 30.00 metres (98' 5")

Beam: 7.02 metres (23') Draft: 3.00 metres (9' 10»)

Number of crew: 5

**Built: 2008** 

Builder: Ferretti Naval architect:

Flag: COOK ISLANDS Hull construction: GRP Hull configuration: