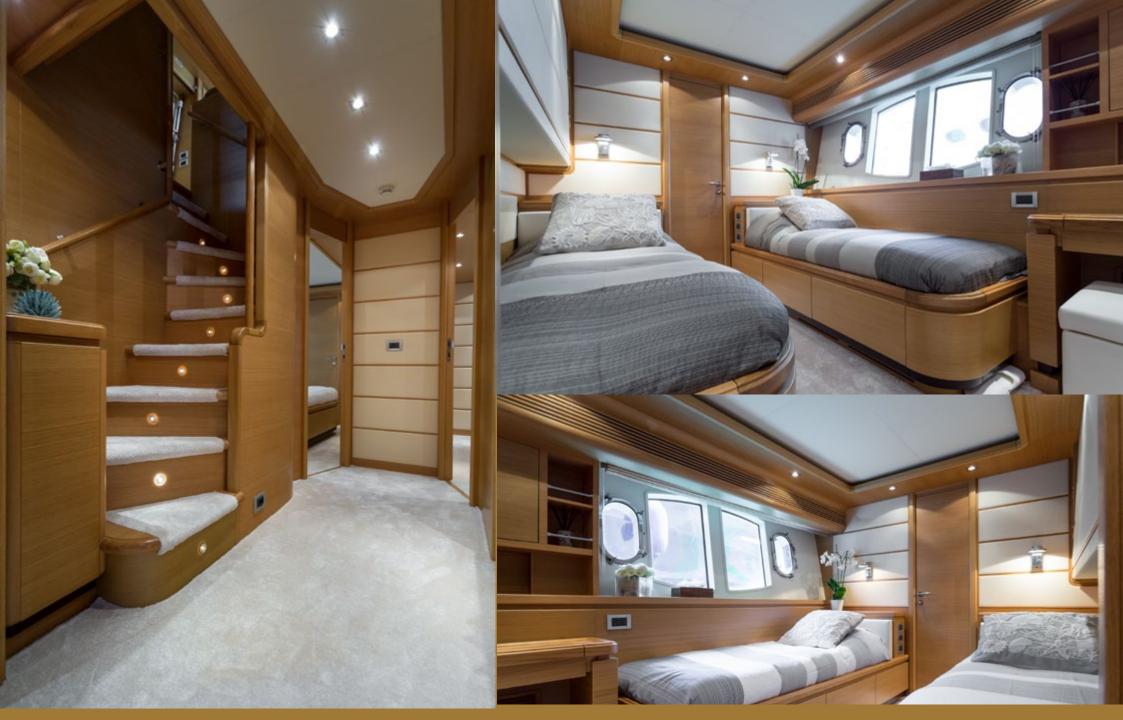

## **ACCOMMODATION**

Number of cabins: 5

Cabin configuration: 3 Double, 2 Twin

Bed configuration: 2 Pullman, 3 Queen, 4 Single

Number of guests: 12

DALFA

DALFA

DALFA