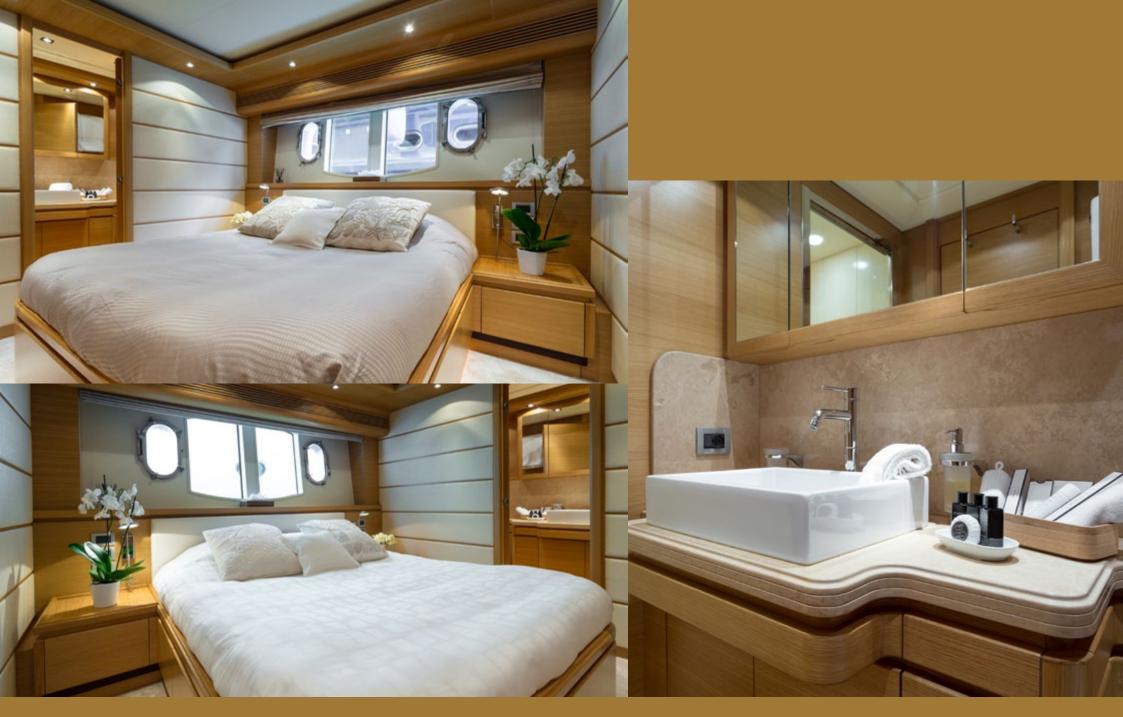

## **ACCOMMODATION**

Number of cabins: 5

Cabin configuration: 3 Double, 2 Twin

Bed configuration: 2 Pullman, 3 Queen, 4 Single

Number of guests: 12

DALFA

DALFA

DALFA