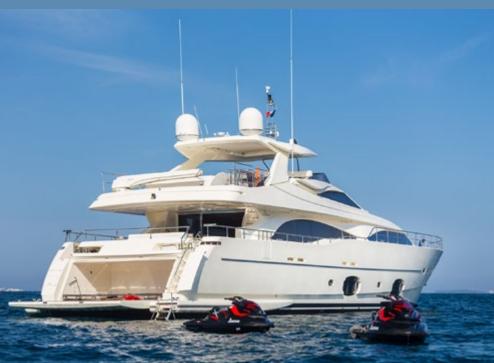

## **SPECIFICATIONS**

Length: 30.00 metres (98' 5")

Beam: 7.02 metres (23') Draft: 3.00 metres (9' 10»)

Number of crew: 5

**Built: 2008** 

Builder: Ferretti Naval architect:

Flag: COOK ISLANDS Hull construction: GRP Hull configuration: