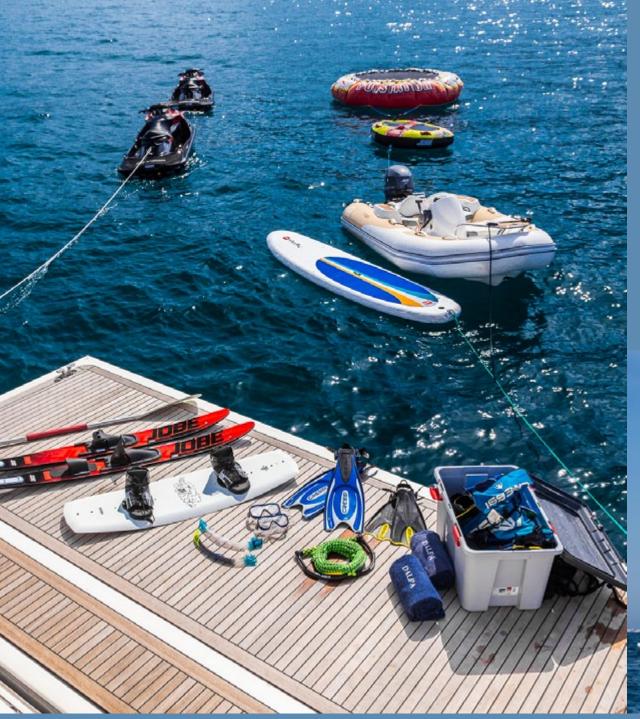

## **WATER SPORTS**

- Tenders + toys: 1 tender jet Avon or Williams
- 2 x Jet ski SEADOO RXPX RS 2014
- 2 x Paddle boards
- Inflatable banana, donuts
- Water trampoline
- Wakeboard
- Water-skis
- Snorkeling equipment
- fishing gear
- playstation
- Licensed Jet Ski Training center