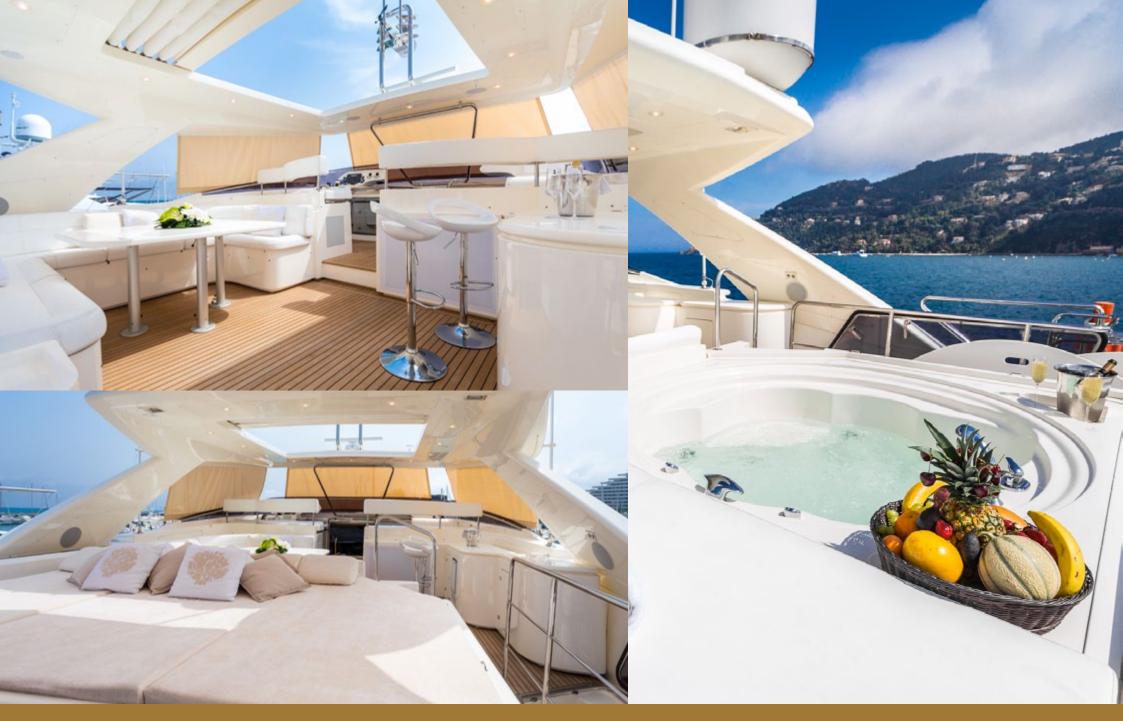

Air conditioning, Deck Jacuzzi, Stabilisers at

anchor, WiFi connection on board

## **ACCOMMODATION**

Number of cabins: 5

Cabin configuration: 3 Double, 2 Twin

Bed configuration: 2 Pullman, 3 Queen, 4 Single

Number of guests: 12

DALFA

DALFA

DALFA