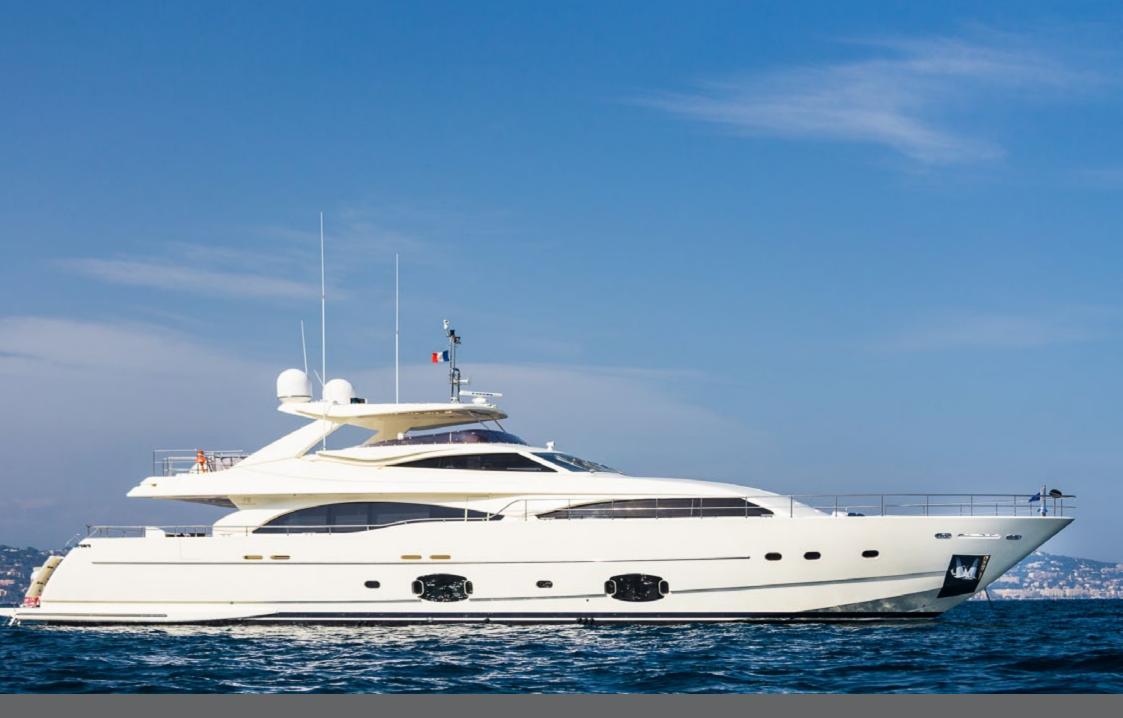

DALFA

## **SPECIFICATIONS**

Length: 30.00 metres (98' 5")

Beam: 7.02 metres (23') Draft: 3.00 metres (9' 10»)

Number of crew: 5

**Built: 2008** 

Builder: Ferretti Naval architect:

Flag: COOK ISLANDS Hull construction: GRP Hull configuration: