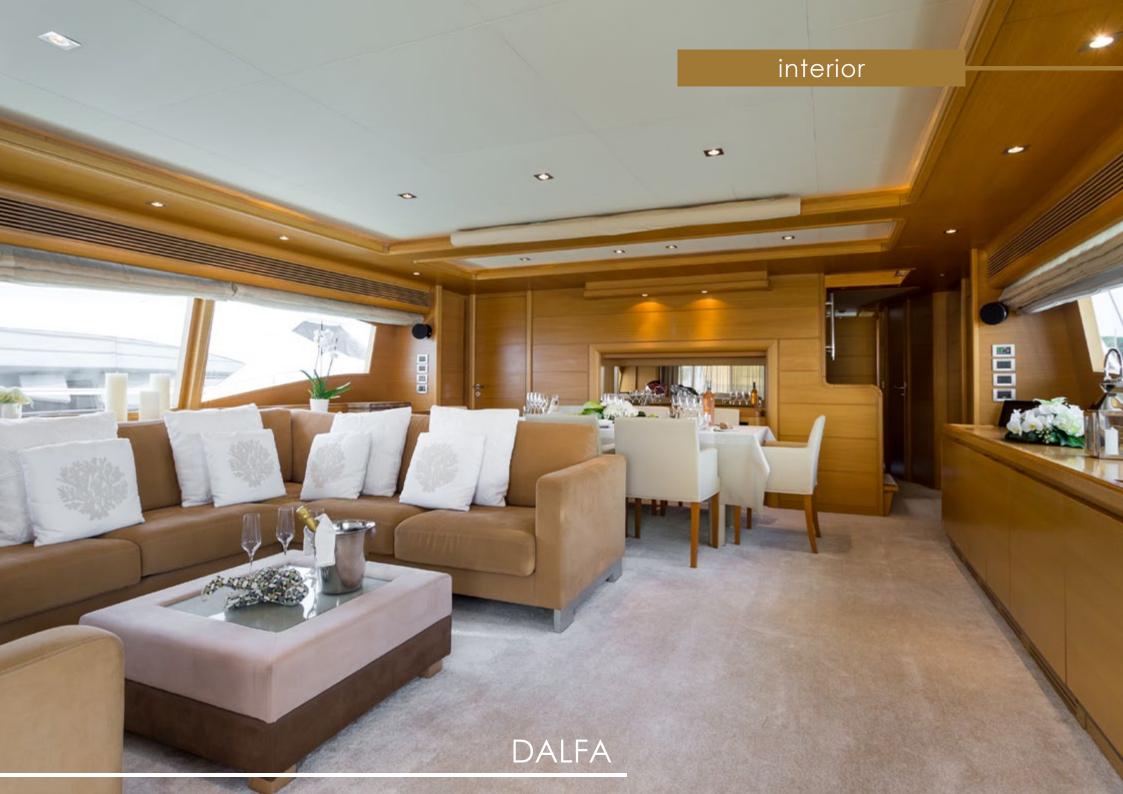

## **ACCOMMODATION**

Number of cabins: 5

Cabin configuration: 3 Double, 2 Twin

Bed configuration: 2 Pullman, 3 Queen, 4 Single

Number of guests: 12

DALFA

DALFA

DALFA