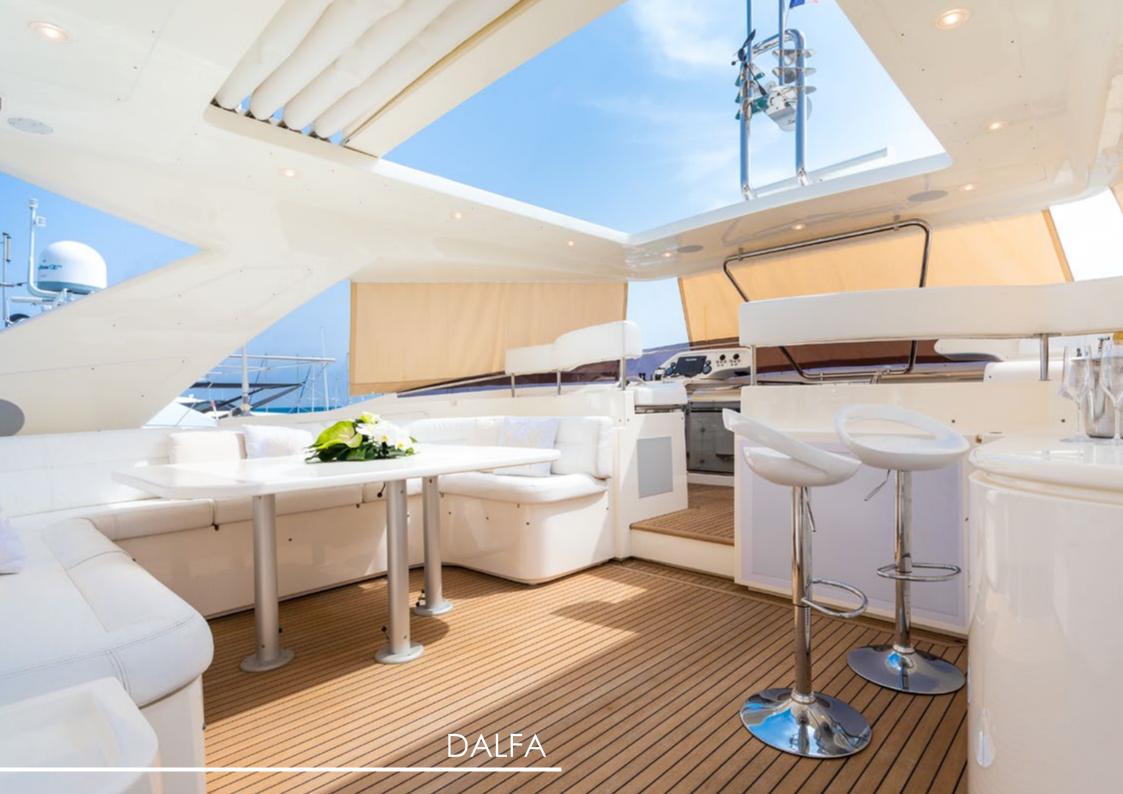

DALFA

## **SPECIFICATIONS**

Length: 30.00 metres (98' 5")

Beam: 7.02 metres (23') Draft: 3.00 metres (9' 10»)

Number of crew: 5

**Built: 2008** 

Builder: Ferretti Naval architect:

Flag: COOK ISLANDS Hull construction: GRP Hull configuration:

Air conditioning, Deck Jacuzzi, Stabilisers at

anchor, WiFi connection on board







## **ACCOMMODATION**

Number of cabins: 5

Cabin configuration: 3 Double, 2 Twin

Bed configuration: 2 Pullman, 3 Queen, 4 Single

Number of guests: 12





DALFA



DALFA





DALFA





## **WATER SPORTS**

- Tenders + toys: 1 tender jet Avon or Williams
- 2 x Jet ski SEADOO RXPX RS 2014
- 2 x Paddle boards
- Inflatable banana, donuts
- Water trampoline
- Wakeboard
- Water-skis
- Snorkeling equipment
- fishing gear
- playstation
- Licensed Jet Ski Training center





## DALFA