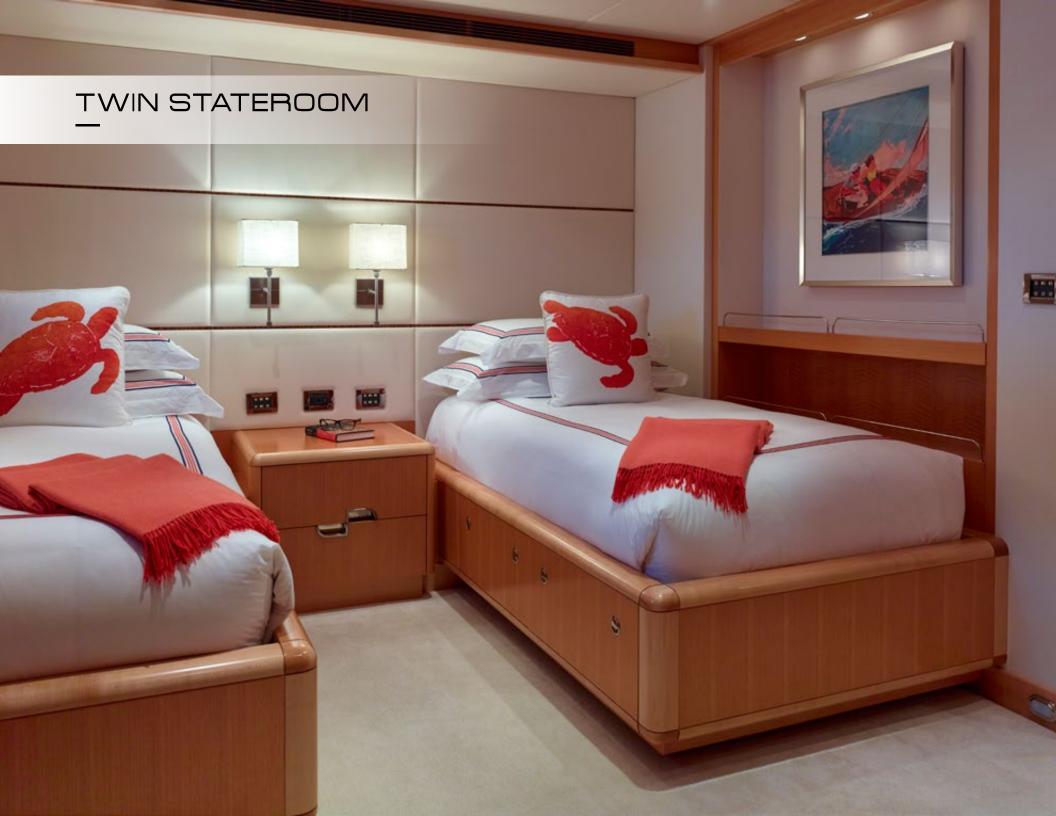

VICTORIA DEL MAR is able to accommodate up to 12 guests in seven impressive staterooms. Her master stateroom is located on the bridge deck aft and boasts a semi-private, full-beam air conditioned aft deck space, with removable windows, and direct access to the sundeck and main aft deck. Two VIP staterooms with queen-size beds are located on the main deck forward and, below deck, she offers two queen staterooms and two twin staterooms, all outfitted with the most luxurious accompaniments. A full gym located on the main deck can be converted to a massage or spa room. A beautiful main staircase of anigre and zebrawood offers access all four decks, as does an elevator.