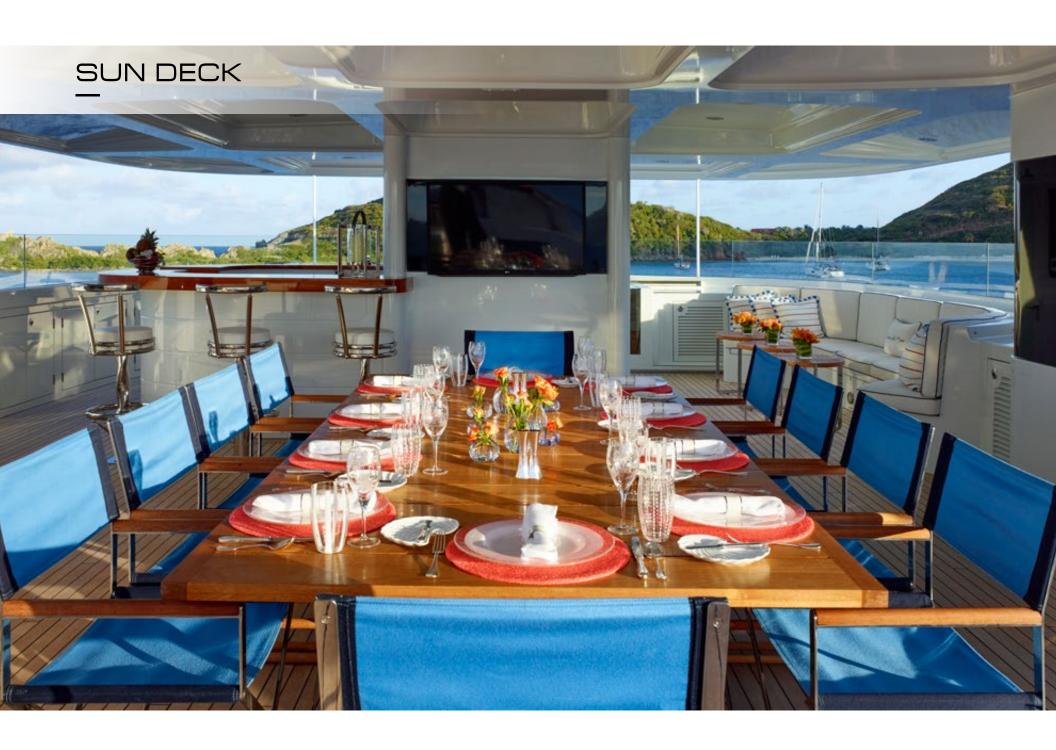

VICTORIA DEL MAR's sundeck offers a large Jacuzzi, sunpads and alfresco dining for up to 18 guests. A bar, day head and shower make this space a favorite for guest by day and by night, when the space is converted to an outdoor theater with a 100-inch screen.