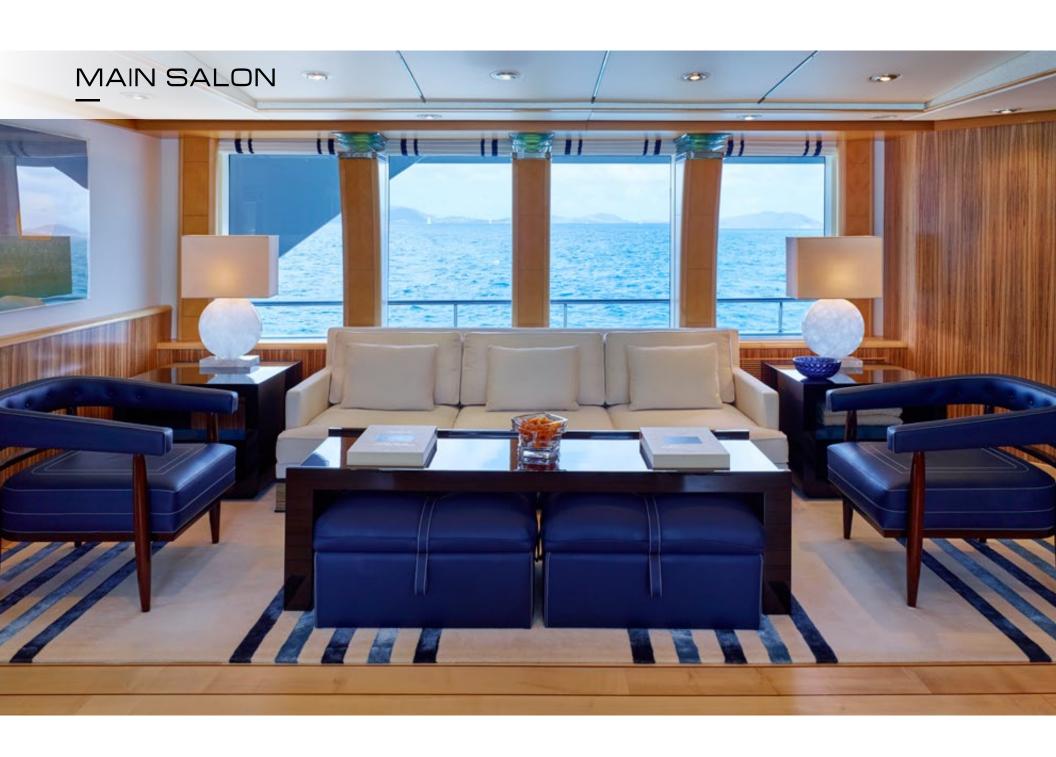

## Victoria del Mar

VICTORIA DEL MAR is an exceptionally spacious yacht with all of the modern amenities needed for a picture-perfect charter. Her clean and minimalist interior was styled by Claudette Bonville Associates, who worked closely with the yacht's owners to produce a fresh and comfortable onboard atmosphere. VICTORIA DEL MAR is home to original artwork by Andy Warhol, Elsworth Kelly and Joan Miro. Her main deck offers an open layout, as her inviting main salon with beautiful woodwork and décor flows beautifully into a formal dining area, which is able to seat 12 quests under a stunning blown-glass chandelier.