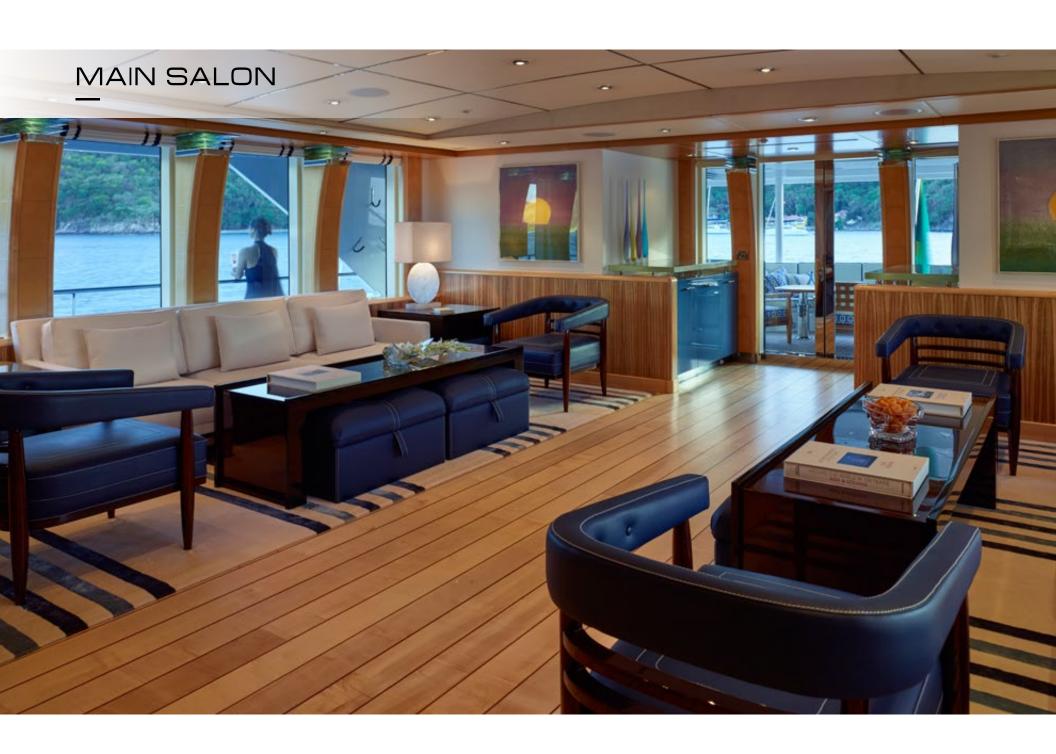

## Victoria del Mar

VICTORIA DEL MAR is an exceptionally spacious yacht with all of the modern amenities needed for a picture-perfect charter. Her clean and minimalist interior was styled by Claudette Bonville Associates, who worked closely with the yacht's owners to produce a fresh and comfortable onboard atmosphere. VICTORIA DEL MAR is home to original artwork by Andy Warhol, Elsworth Kelly and Joan Miro. Her main deck offers an open layout, as her inviting main salon with beautiful woodwork and décor flows beautifully into a formal dining area, which is able to seat 12 quests under a stunning blown-glass chandelier.