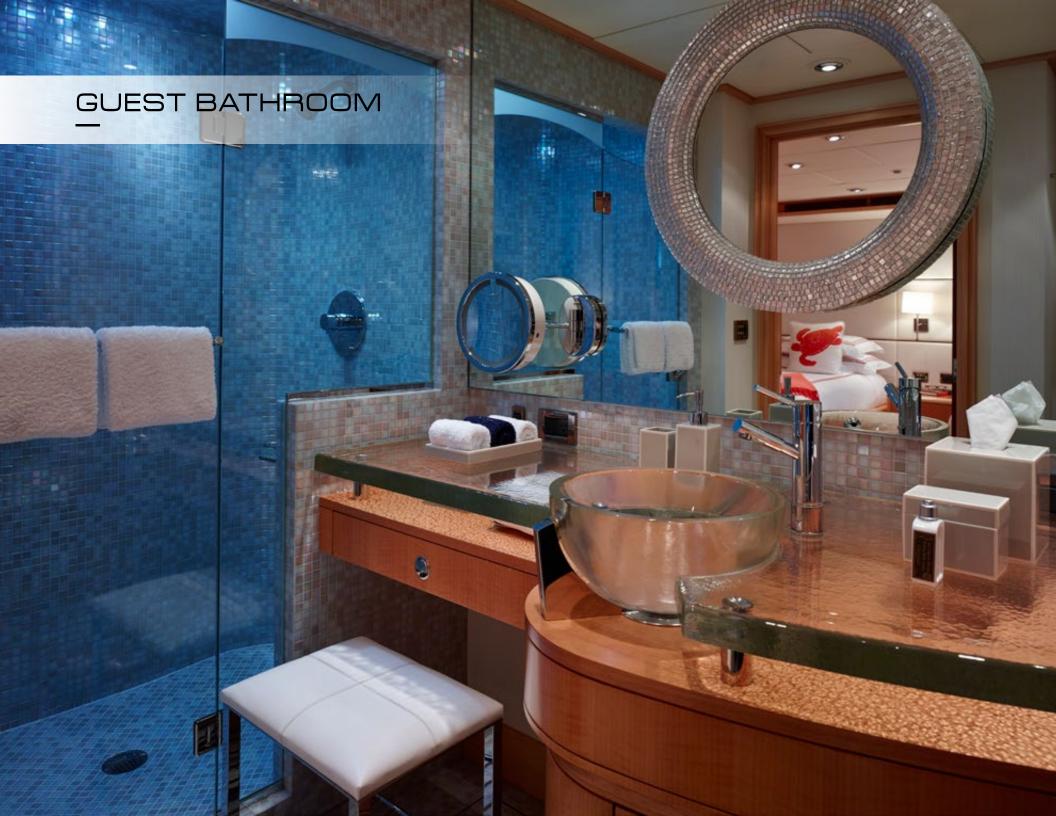

VICTORIA DEL MAR is able to accommodate up to 12 guests in seven impressive staterooms. Her master stateroom is located on the bridge deck aft and boasts a semi-private, full-beam air conditioned aft deck space, with removable windows, and direct access to the sundeck and main aft deck. Two VIP staterooms with queen-size beds are located on the main deck forward and, below deck, she offers two queen staterooms and two twin staterooms, all outfitted with the most luxurious accompaniments. A full gym located on the main deck can be converted to a massage or spa room. A beautiful main staircase of anigre and zebrawood offers access all four decks, as does an elevator.