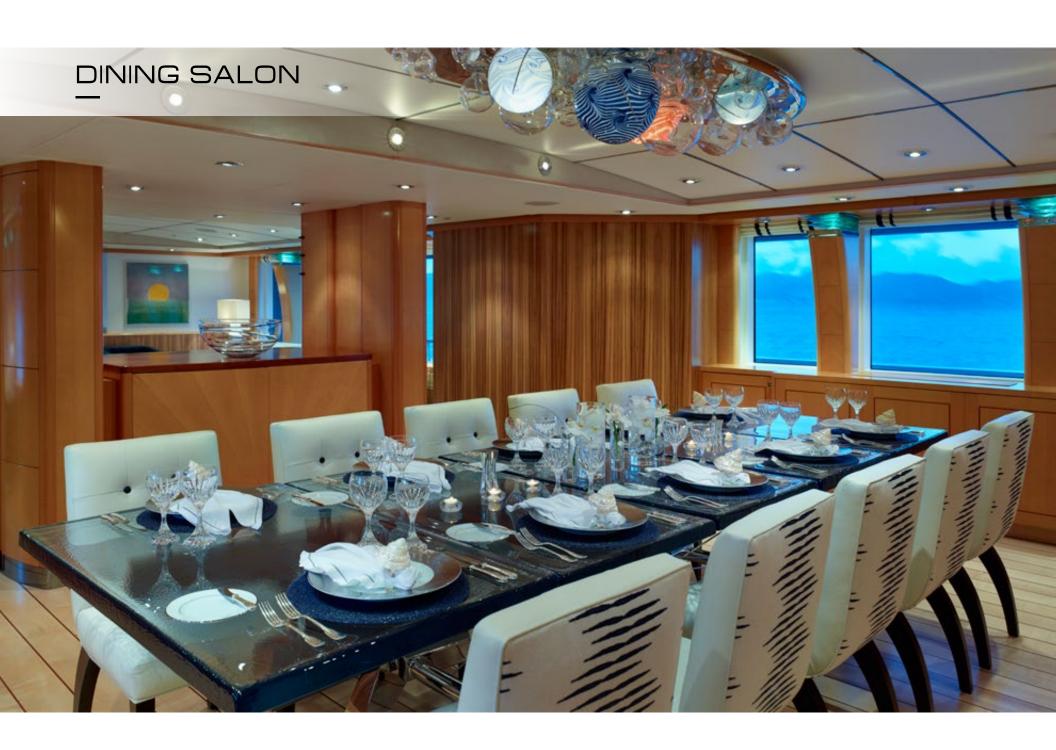

## Victoria del Mar

VICTORIA DEL MAR is an exceptionally spacious yacht with all of the modern amenities needed for a picture-perfect charter. Her clean and minimalist interior was styled by Claudette Bonville Associates, who worked closely with the yacht's owners to produce a fresh and comfortable onboard atmosphere. VICTORIA DEL MAR is home to original artwork by Andy Warhol, Elsworth Kelly and Joan Miro. Her main deck offers an open layout, as her inviting main salon with beautiful woodwork and décor flows beautifully into a formal dining area, which is able to seat 12 quests under a stunning blown-glass chandelier.