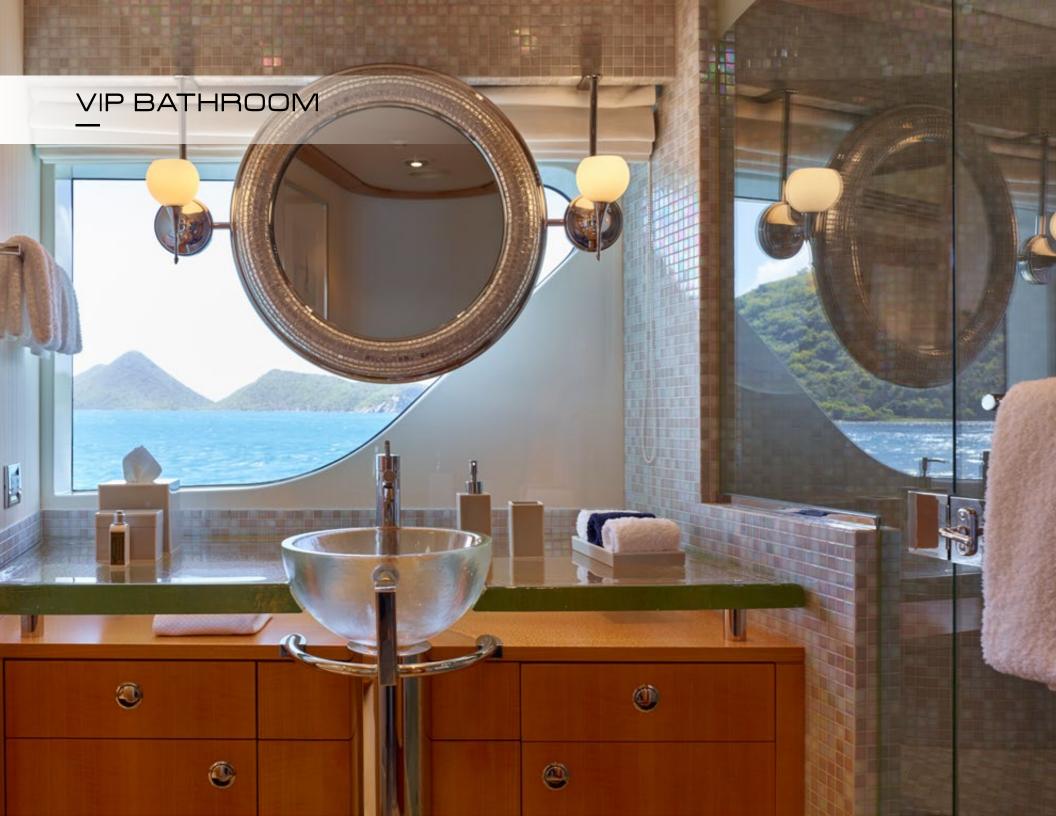

VICTORIA DEL MAR is able to accommodate up to 12 guests in seven impressive staterooms. Her master stateroom is located on the bridge deck aft and boasts a semi-private, full-beam air conditioned aft deck space, with removable windows, and direct access to the sundeck and main aft deck. Two VIP staterooms with queen-size beds are located on the main deck forward and, below deck, she offers two queen staterooms and two twin staterooms, all outfitted with the most luxurious accompaniments. A full gym located on the main deck can be converted to a massage or spa room. A beautiful main staircase of anigre and zebrawood offers access all four decks, as does an elevator.