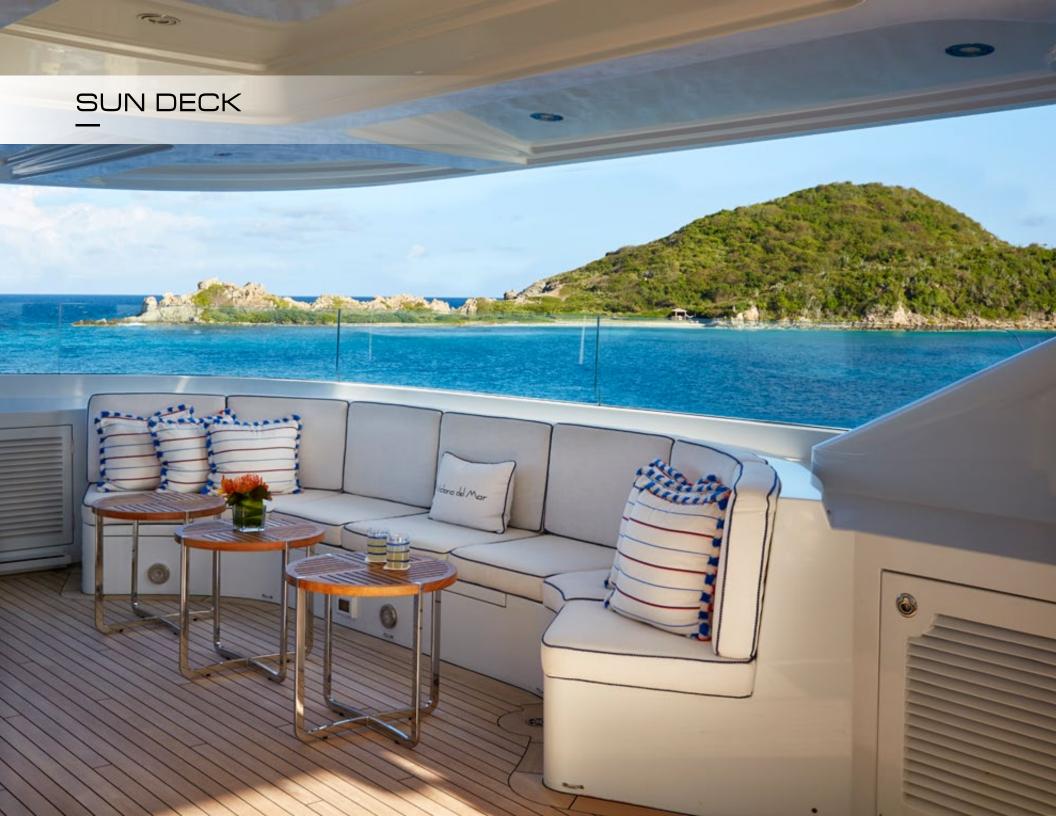

VICTORIA DEL MAR's sundeck offers a large Jacuzzi, sunpads and alfresco dining for up to 18 guests. A bar, day head and shower make this space a favorite for guest by day and by night, when the space is converted to an outdoor theater with a 100-inch screen.