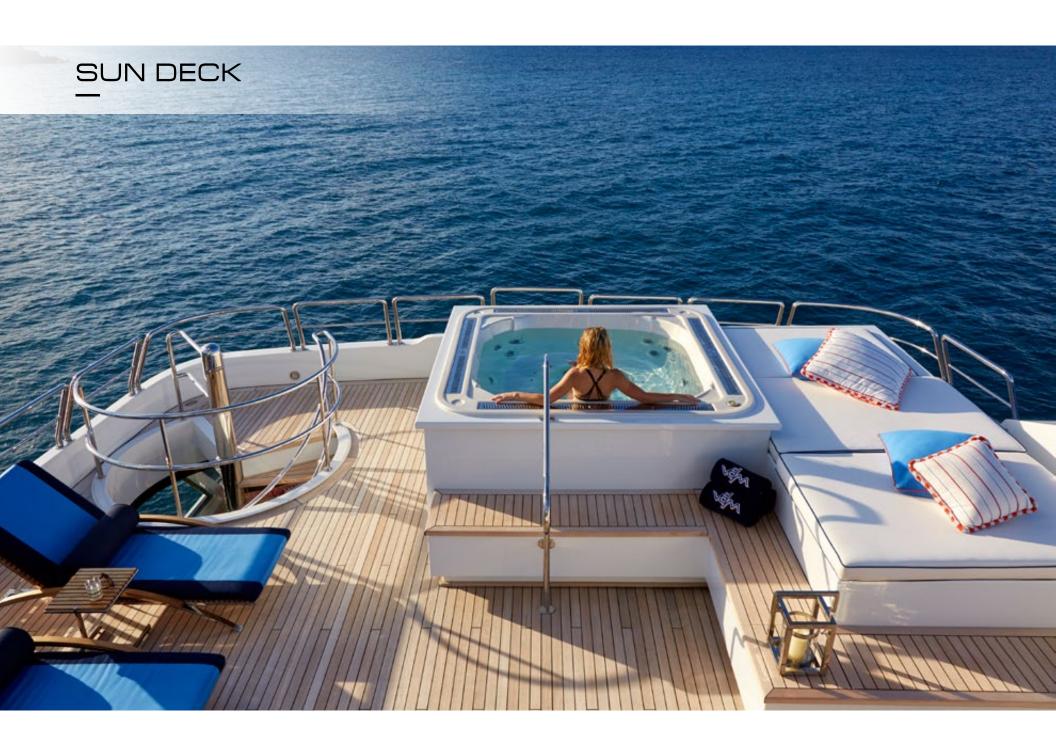

VICTORIA DEL MAR's sundeck offers a large Jacuzzi, sunpads and alfresco dining for up to 18 guests. A bar, day head and shower make this space a favorite for guest by day and by night, when the space is converted to an outdoor theater with a 100-inch screen.