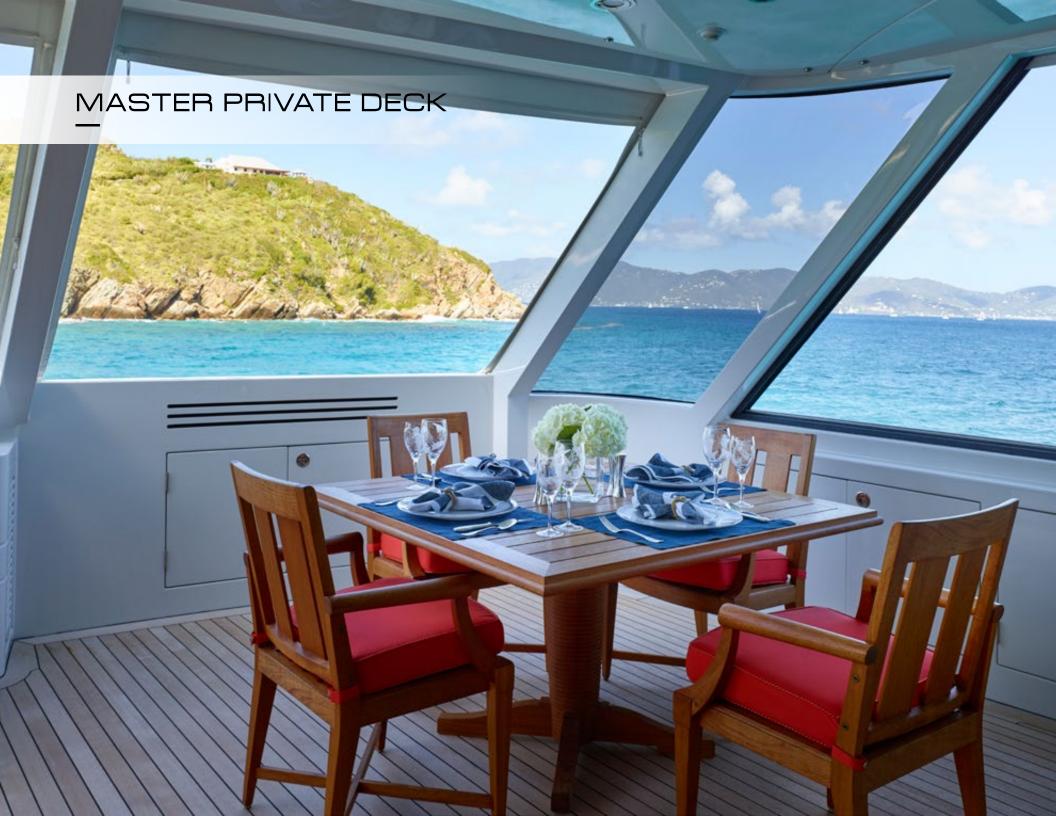

VICTORIA DEL MAR is able to accommodate up to 12 guests in seven impressive staterooms. Her master stateroom is located on the bridge deck aft and boasts a semi-private, full-beam air conditioned aft deck space, with removable windows, and direct access to the sundeck and main aft deck. Two VIP staterooms with queen-size beds are located on the main deck forward and, below deck, she offers two queen staterooms and two twin staterooms, all outfitted with the most luxurious accompaniments. A full gym located on the main deck can be converted to a massage or spa room. A beautiful main staircase of anigre and zebrawood offers access all four decks, as does an elevator.