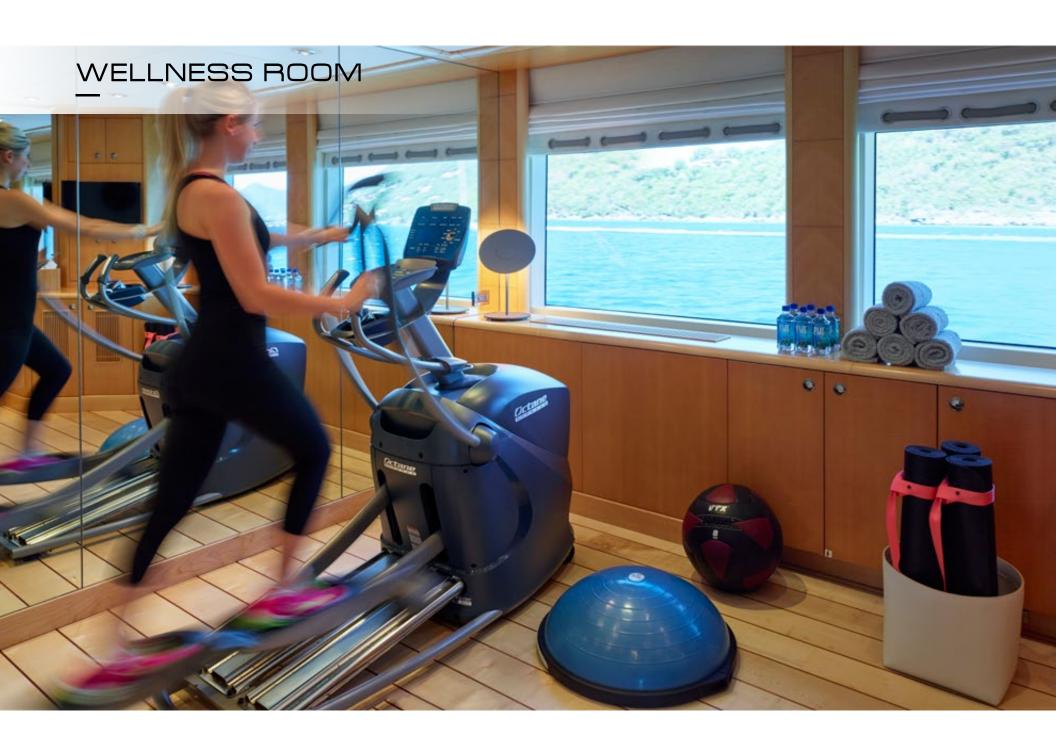

VICTORIA DEL MAR is able to accommodate up to 12 guests in seven impressive staterooms. Her master stateroom is located on the bridge deck aft and boasts a semi-private, full-beam air conditioned aft deck space, with removable windows, and direct access to the sundeck and main aft deck. Two VIP staterooms with queen-size beds are located on the main deck forward and, below deck, she offers two queen staterooms and two twin staterooms, all outfitted with the most luxurious accompaniments. A full gym located on the main deck can be converted to a massage or spa room. A beautiful main staircase of anigre and zebrawood offers access all four decks, as does an elevator.

## Tenders & Toys

- 1 Century 32-foot towable tender
- 1 Nautica 15-foot RIB Jet 22 limited
- 2 Seadoo RXP-X Waverunners
- 2 Seabobs
- DJI Phantom 2 Vision GPS drone
- Inflatable banana
- Towable tubes
- Water trampoline
- 2 inflatable kayaks
- 2 inflatable paddleboards
- 2 waterskis
- Wakeboard
- Elliptical, Bench press, Free weights, Yoga mats, Blocks, straps, Bosu balls. Resistance bands