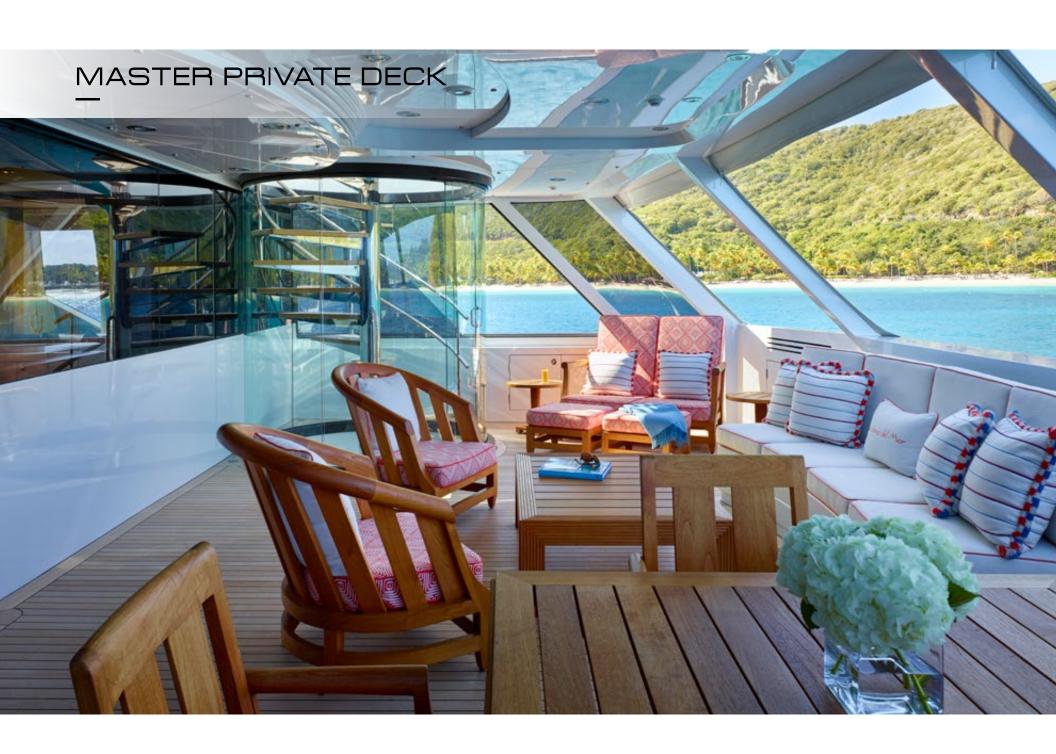

VICTORIA DEL MAR is able to accommodate up to 12 guests in seven impressive staterooms. Her master stateroom is located on the bridge deck aft and boasts a semi-private, full-beam air conditioned aft deck space, with removable windows, and direct access to the sundeck and main aft deck. Two VIP staterooms with queen-size beds are located on the main deck forward and, below deck, she offers two queen staterooms and two twin staterooms, all outfitted with the most luxurious accompaniments. A full gym located on the main deck can be converted to a massage or spa room. A beautiful main staircase of anigre and zebrawood offers access all four decks, as does an elevator.