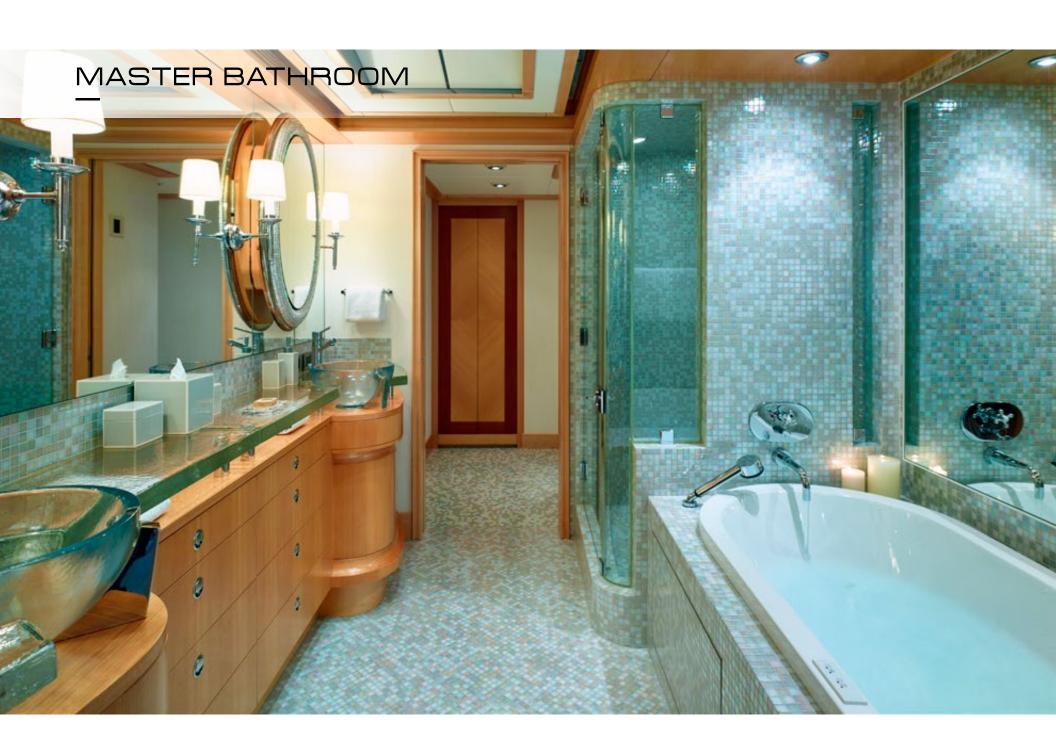

VICTORIA DEL MAR is able to accommodate up to 12 guests in seven impressive staterooms. Her master stateroom is located on the bridge deck aft and boasts a semi-private, full-beam air conditioned aft deck space, with removable windows, and direct access to the sundeck and main aft deck. Two VIP staterooms with queen-size beds are located on the main deck forward and, below deck, she offers two queen staterooms and two twin staterooms, all outfitted with the most luxurious accompaniments. A full gym located on the main deck can be converted to a massage or spa room. A beautiful main staircase of anigre and zebrawood offers access all four decks, as does an elevator.