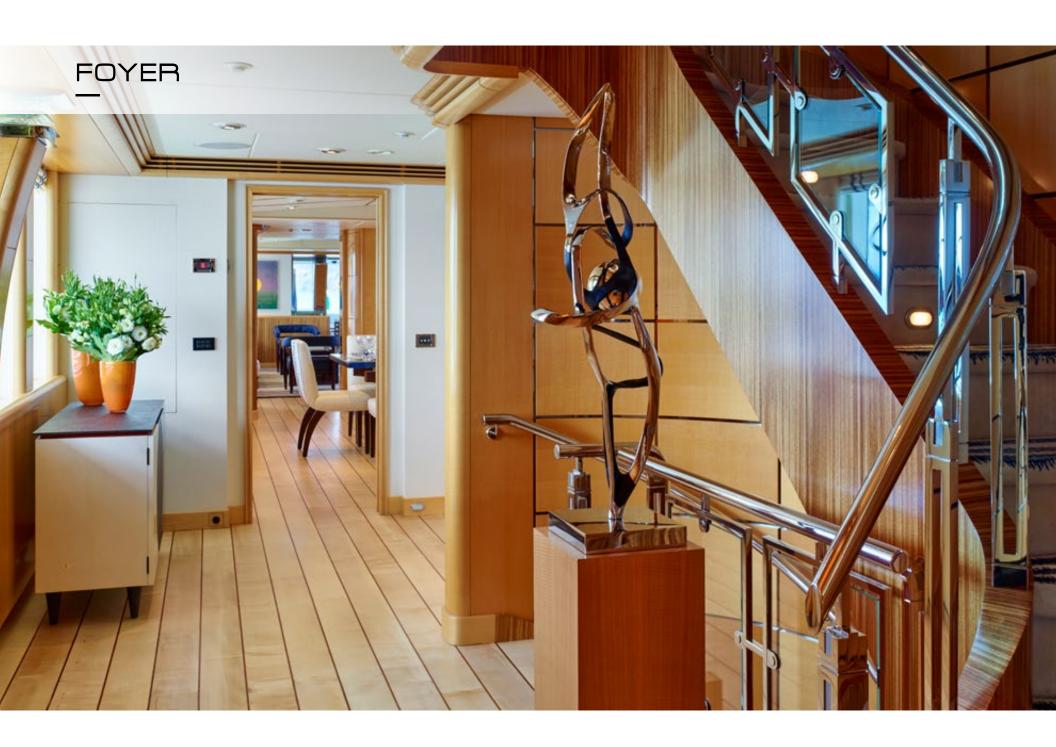

VICTORIA DEL MAR is able to accommodate up to 12 guests in seven impressive staterooms. Her master stateroom is located on the bridge deck aft and boasts a semi-private, full-beam air conditioned aft deck space, with removable windows, and direct access to the sundeck and main aft deck. Two VIP staterooms with queen-size beds are located on the main deck forward and, below deck, she offers two queen staterooms and two twin staterooms, all outfitted with the most luxurious accompaniments. A full gym located on the main deck can be converted to a massage or spa room. A beautiful main staircase of anigre and zebrawood offers access all four decks, as does an elevator.