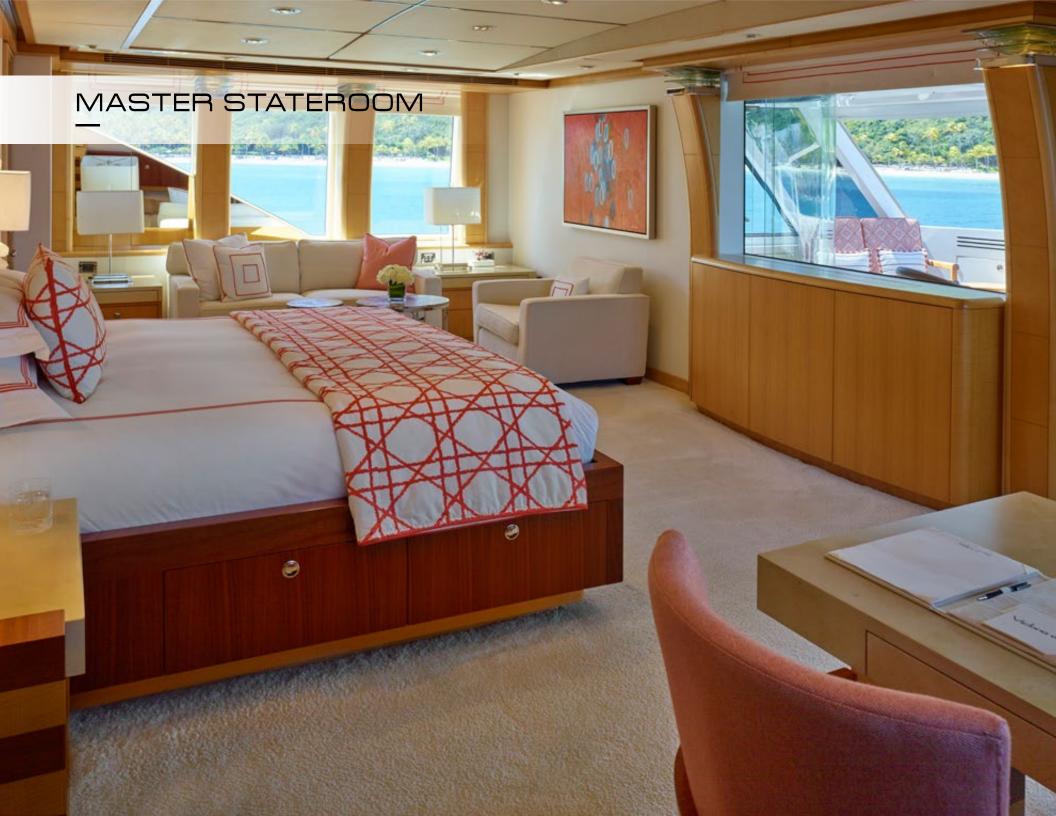

VICTORIA DEL MAR is able to accommodate up to 12 guests in seven impressive staterooms. Her master stateroom is located on the bridge deck aft and boasts a semi-private, full-beam air conditioned aft deck space, with removable windows, and direct access to the sundeck and main aft deck. Two VIP staterooms with queen-size beds are located on the main deck forward and, below deck, she offers two queen staterooms and two twin staterooms, all outfitted with the most luxurious accompaniments. A full gym located on the main deck can be converted to a massage or spa room. A beautiful main staircase of anigre and zebrawood offers access all four decks, as does an elevator.