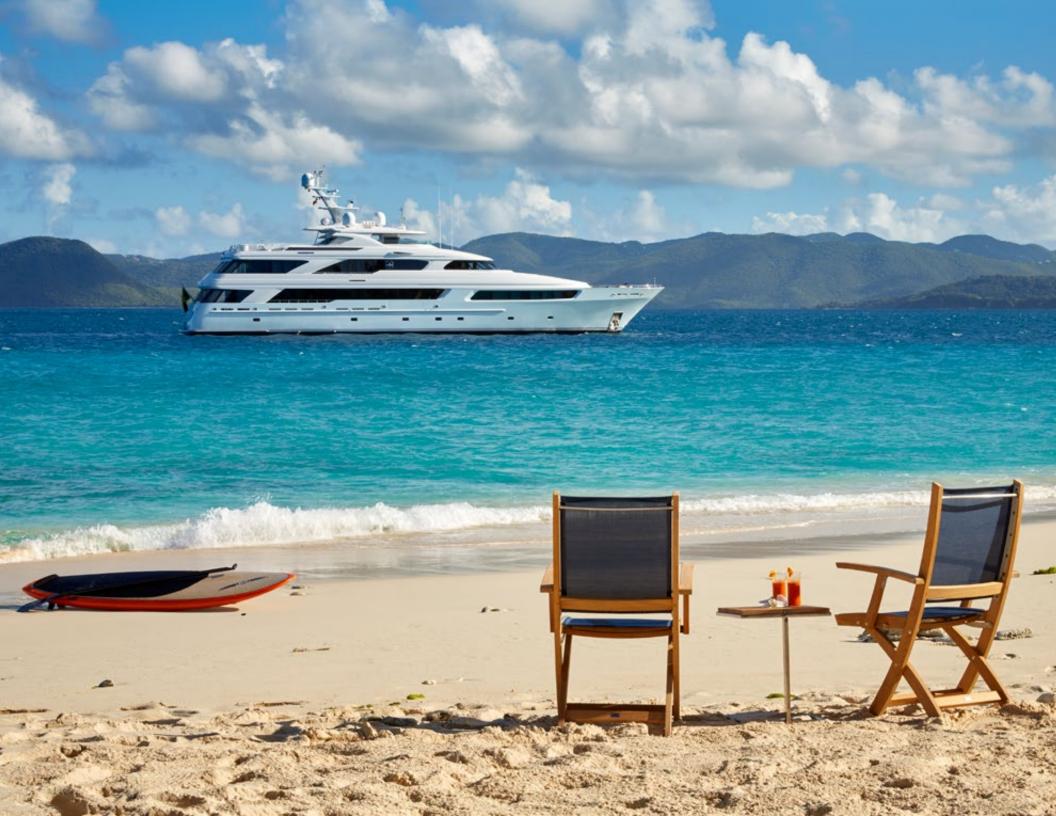

VICTORIA DEL MAR's sundeck offers a large Jacuzzi, sunpads and alfresco dining for up to 18 guests. A bar, day head and shower make this space a favorite for guest by day and by night, when the space is converted to an outdoor theater with a 100-inch screen.