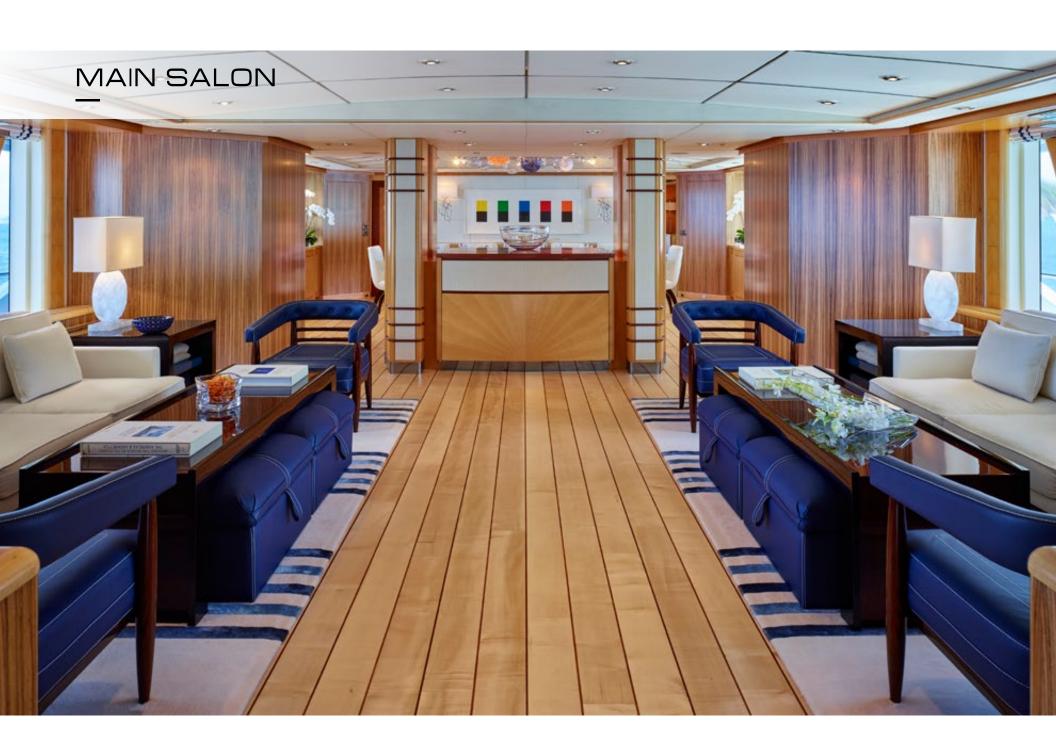

## Victoria del Mar

VICTORIA DEL MAR is an exceptionally spacious yacht with all of the modern amenities needed for a picture-perfect charter. Her clean and minimalist interior was styled by Claudette Bonville Associates, who worked closely with the yacht's owners to produce a fresh and comfortable onboard atmosphere. VICTORIA DEL MAR is home to original artwork by Andy Warhol, Elsworth Kelly and Joan Miro. Her main deck offers an open layout, as her inviting main salon with beautiful woodwork and décor flows beautifully into a formal dining area, which is able to seat 12 quests under a stunning blown-glass chandelier.