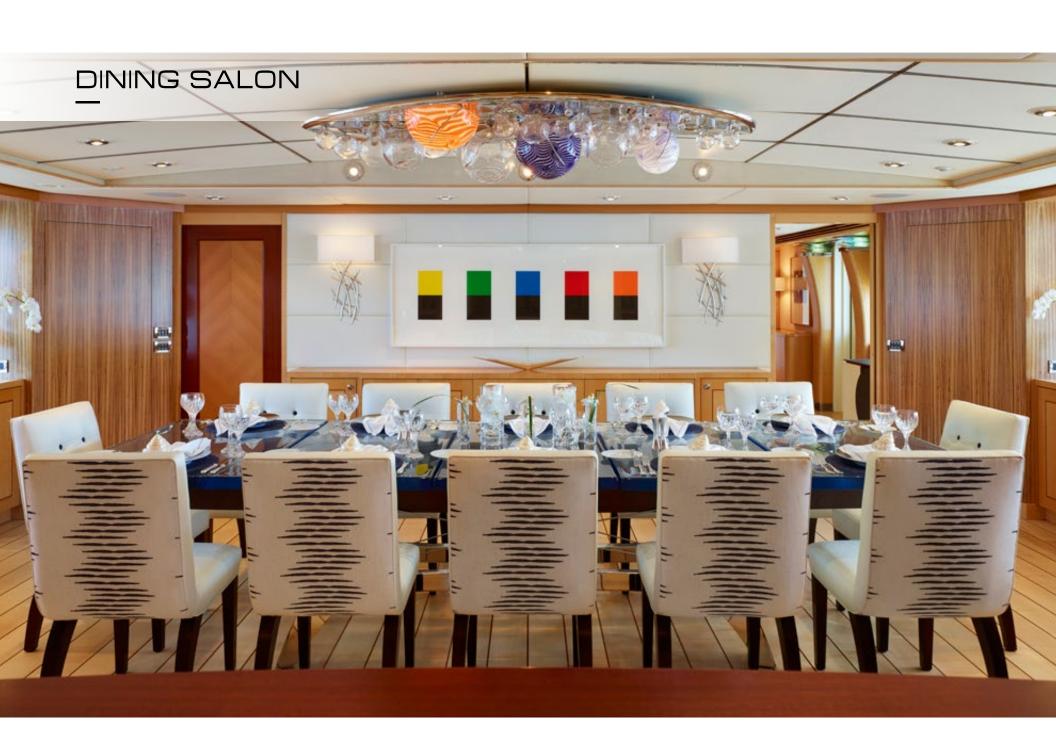

## Victoria del Mar

VICTORIA DEL MAR is an exceptionally spacious yacht with all of the modern amenities needed for a picture-perfect charter. Her clean and minimalist interior was styled by Claudette Bonville Associates, who worked closely with the yacht's owners to produce a fresh and comfortable onboard atmosphere. VICTORIA DEL MAR is home to original artwork by Andy Warhol, Elsworth Kelly and Joan Miro. Her main deck offers an open layout, as her inviting main salon with beautiful woodwork and décor flows beautifully into a formal dining area, which is able to seat 12 quests under a stunning blown-glass chandelier.