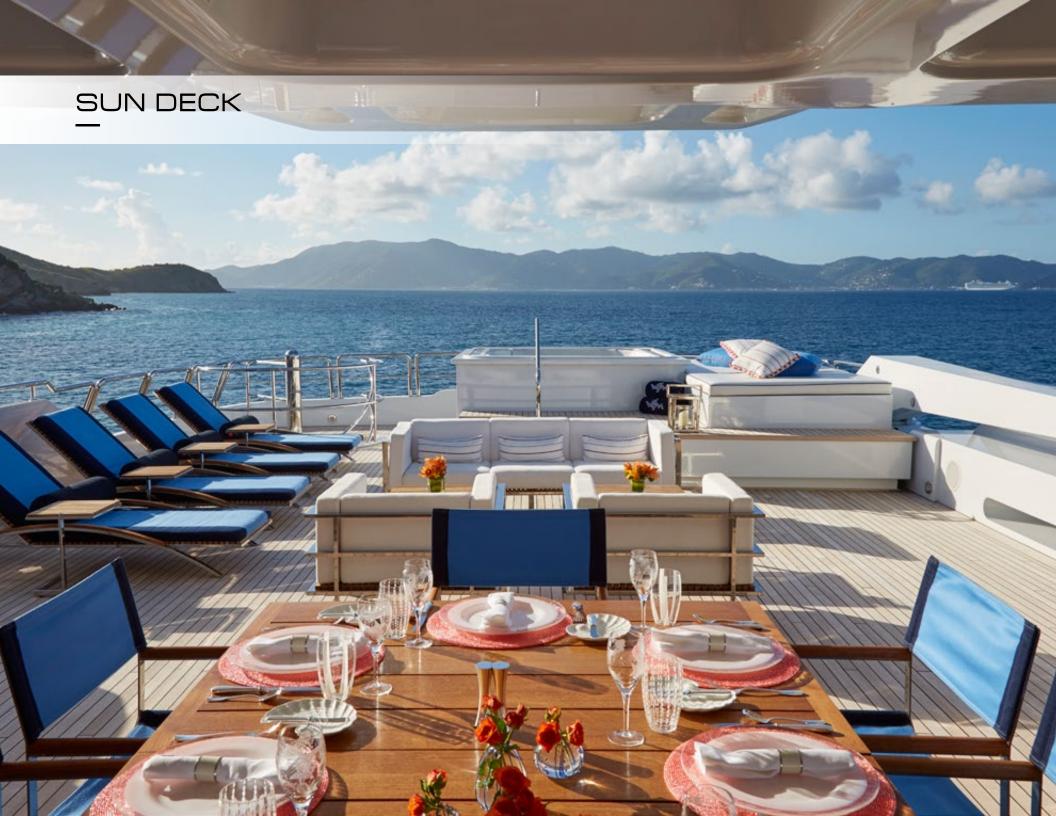

VICTORIA DEL MAR's sundeck offers a large Jacuzzi, sunpads and alfresco dining for up to 18 guests. A bar, day head and shower make this space a favorite for guest by day and by night, when the space is converted to an outdoor theater with a 100-inch screen.