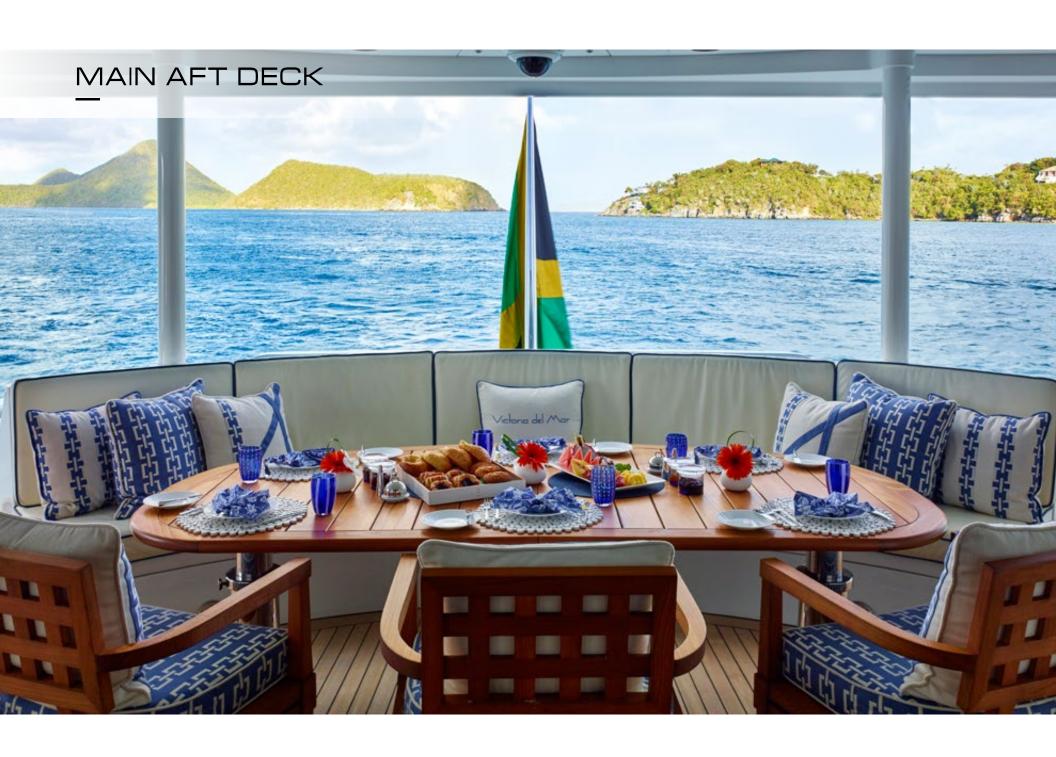

## Victoria del Mar

VICTORIA DEL MAR is an exceptionally spacious yacht with all of the modern amenities needed for a picture-perfect charter. Her clean and minimalist interior was styled by Claudette Bonville Associates, who worked closely with the yacht's owners to produce a fresh and comfortable onboard atmosphere. VICTORIA DEL MAR is home to original artwork by Andy Warhol, Elsworth Kelly and Joan Miro. Her main deck offers an open layout, as her inviting main salon with beautiful woodwork and décor flows beautifully into a formal dining area, which is able to seat 12 quests under a stunning blown-glass chandelier.