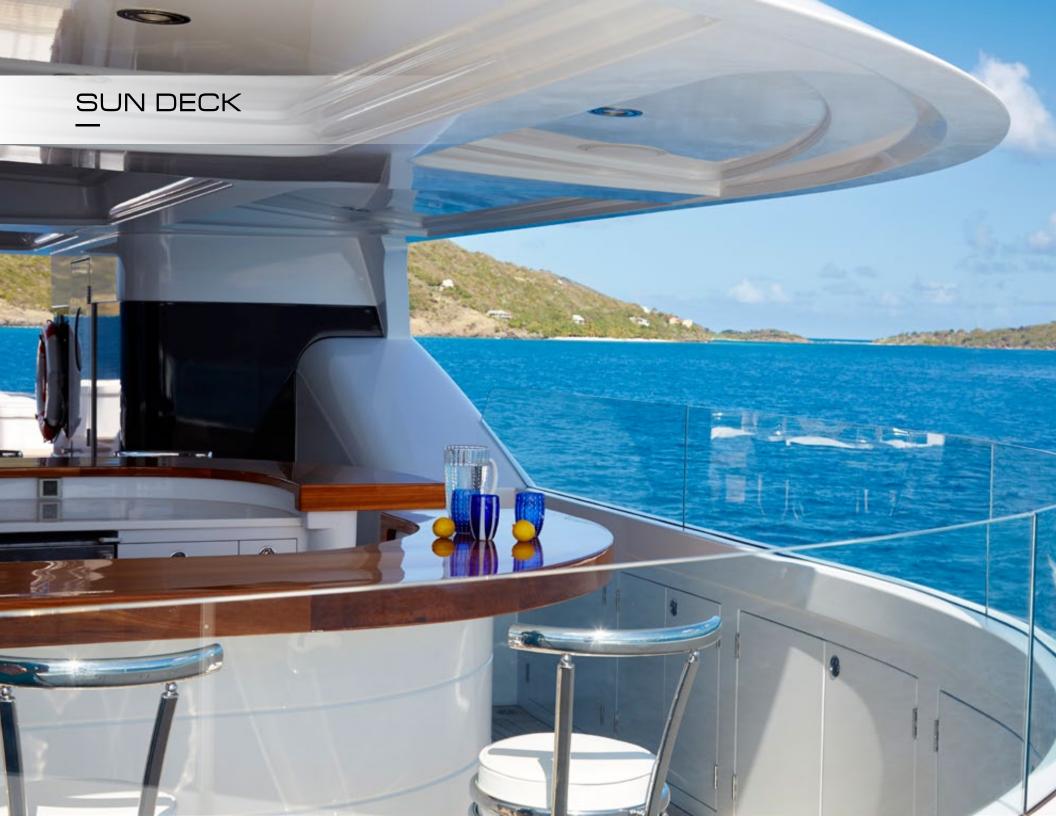

VICTORIA DEL MAR's sundeck offers a large Jacuzzi, sunpads and alfresco dining for up to 18 guests. A bar, day head and shower make this space a favorite for guest by day and by night, when the space is converted to an outdoor theater with a 100-inch screen.