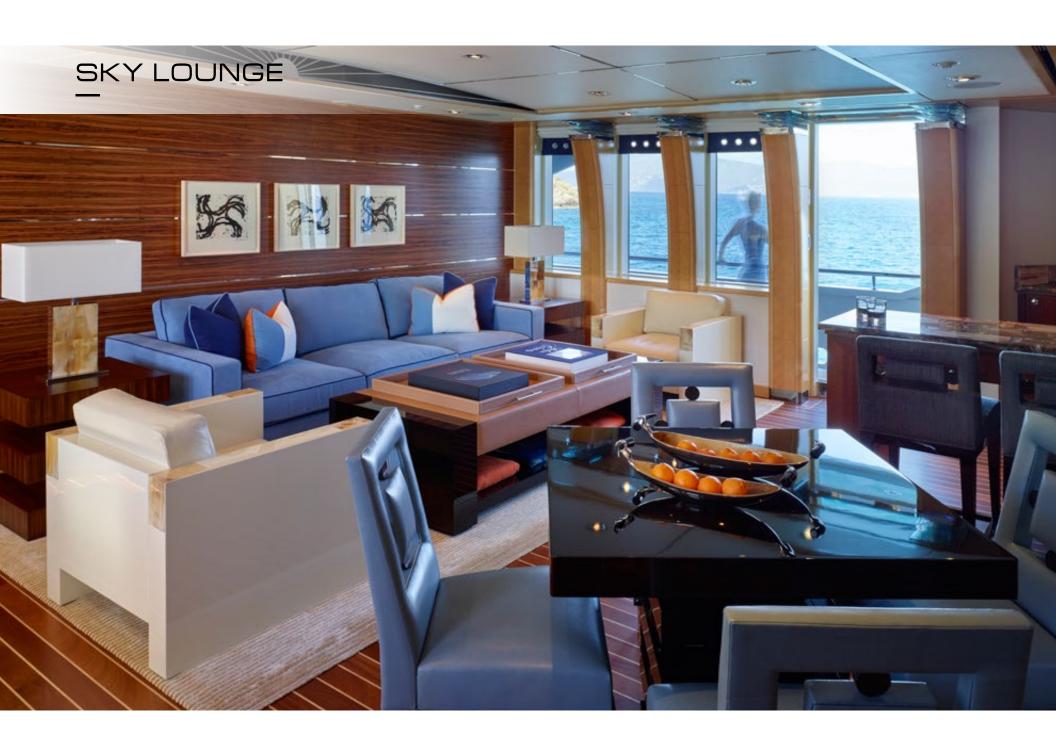

VICTORIA DEL MAR's skylounge is an exceptional space to relax. Sit back in the comfortable couches in front of the large-screen TV or enjoy cocktails at the bar and make use of the perfectly situated game table. The skylounge is flanked by private balconies, well suited for sightseeing, reading and more.