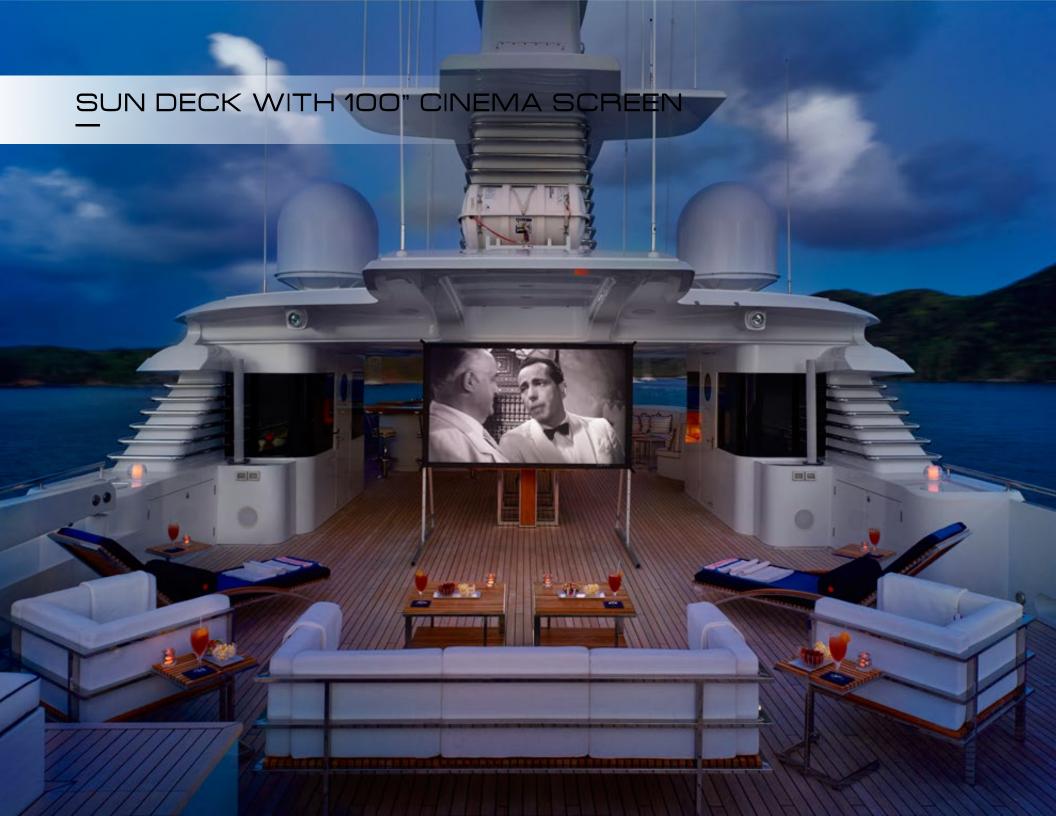

VICTORIA DEL MAR's sundeck offers a large Jacuzzi, sunpads and alfresco dining for up to 18 guests. A bar, day head and shower make this space a favorite for guest by day and by night, when the space is converted to an outdoor theater with a 100-inch screen.