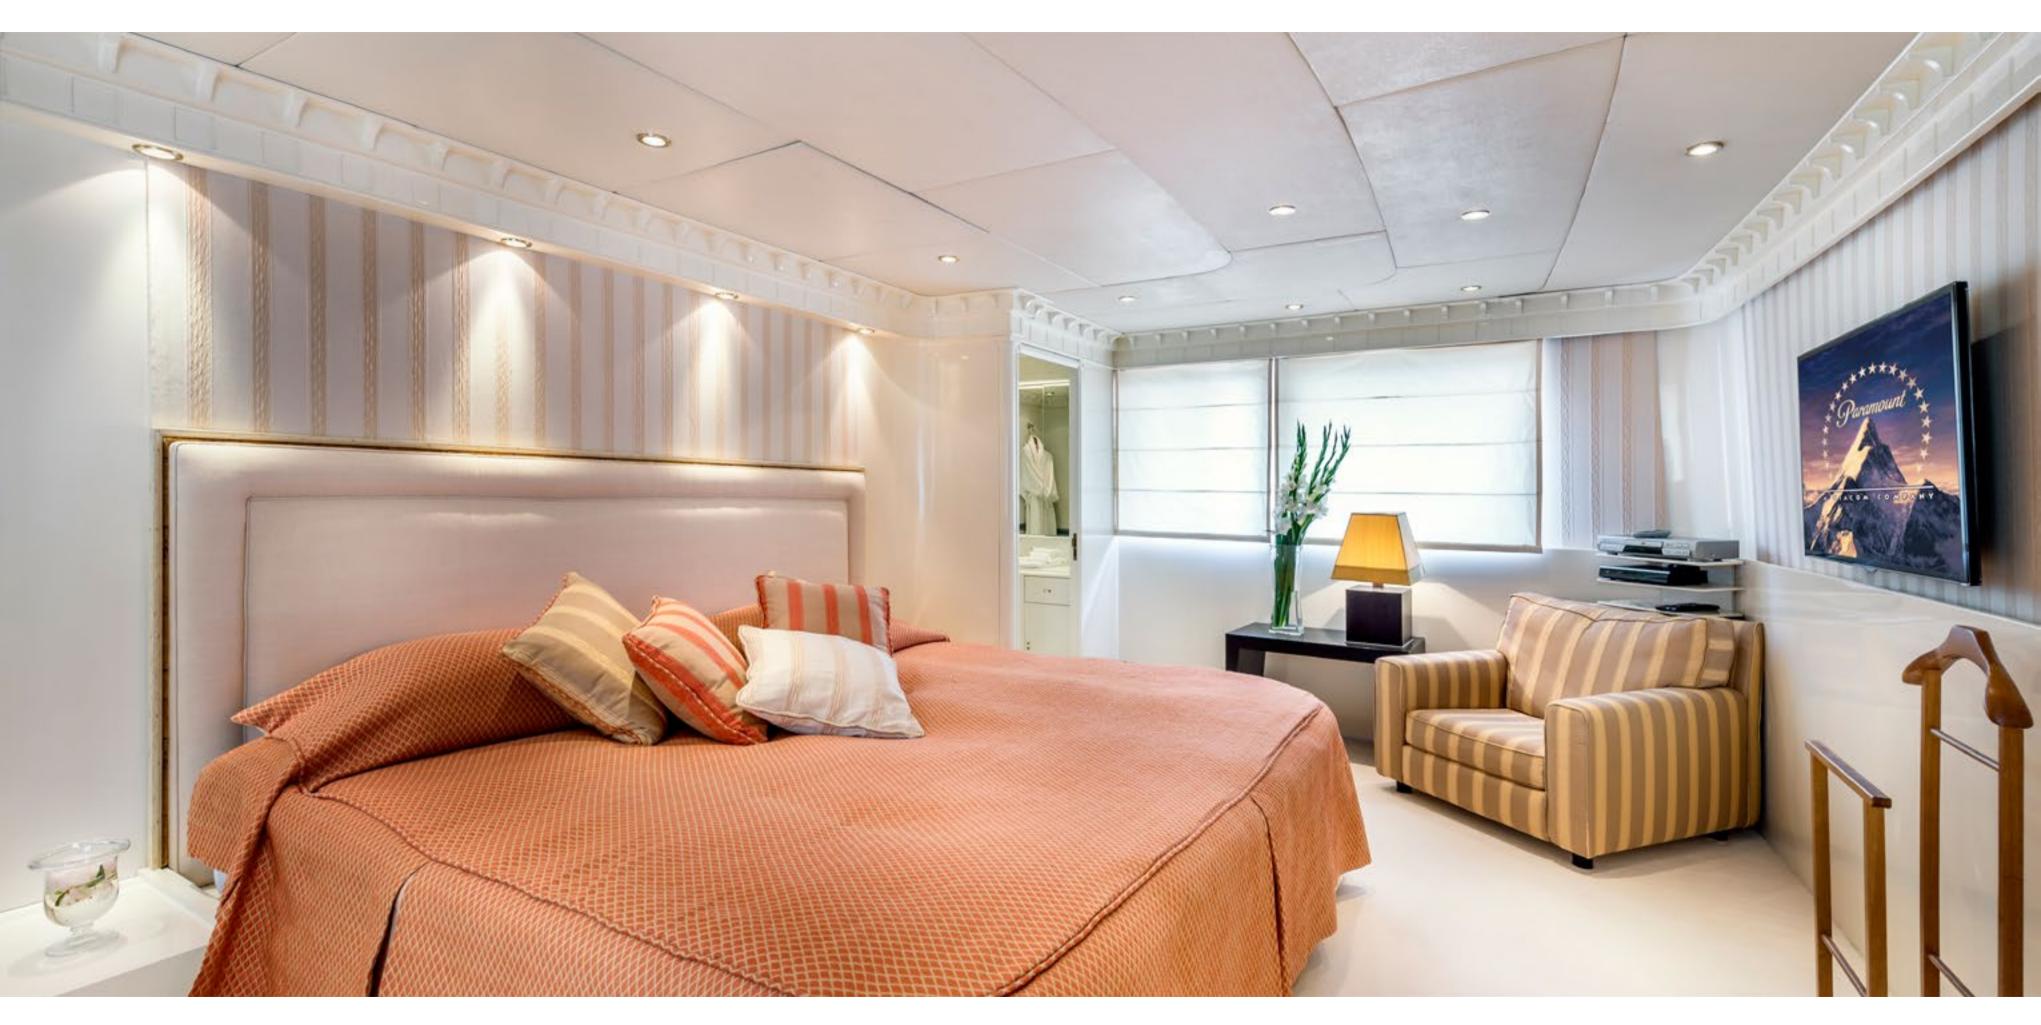

# GUEST CABIN DECK

Three double suites and one twin suite, all furnished with shower rooms, are located on the guest cabin deck. Each guest cabin is equipped with the latest entertainment and communication system, as well as ample wardrobe space. All guest cabins feature excellent headroom and are beautifully finished in light tones and Imperial marble.

GUEST CABIN DECK

JUNIOR SUITE

Superfun accomodates two suite cabins and one junior suite, all equipped with a king-size bed, white marble bathroom, satellite TV, DVD player, Wi-Fi, telephone, and ample wardrobe space. Let the ocean waves gently rock you to sleep after a great and adventurous day at sea.

GUEST CABIN DECK

DOUBLE SUITE

GUEST CABIN DECK
TWIN SUITE

The twin suite, safely furnished especially for children, is equipped with two single-size beds, white marble bathroom, satellite TV, DVD player, Wi-Fi, telephone, and a wardrobe.