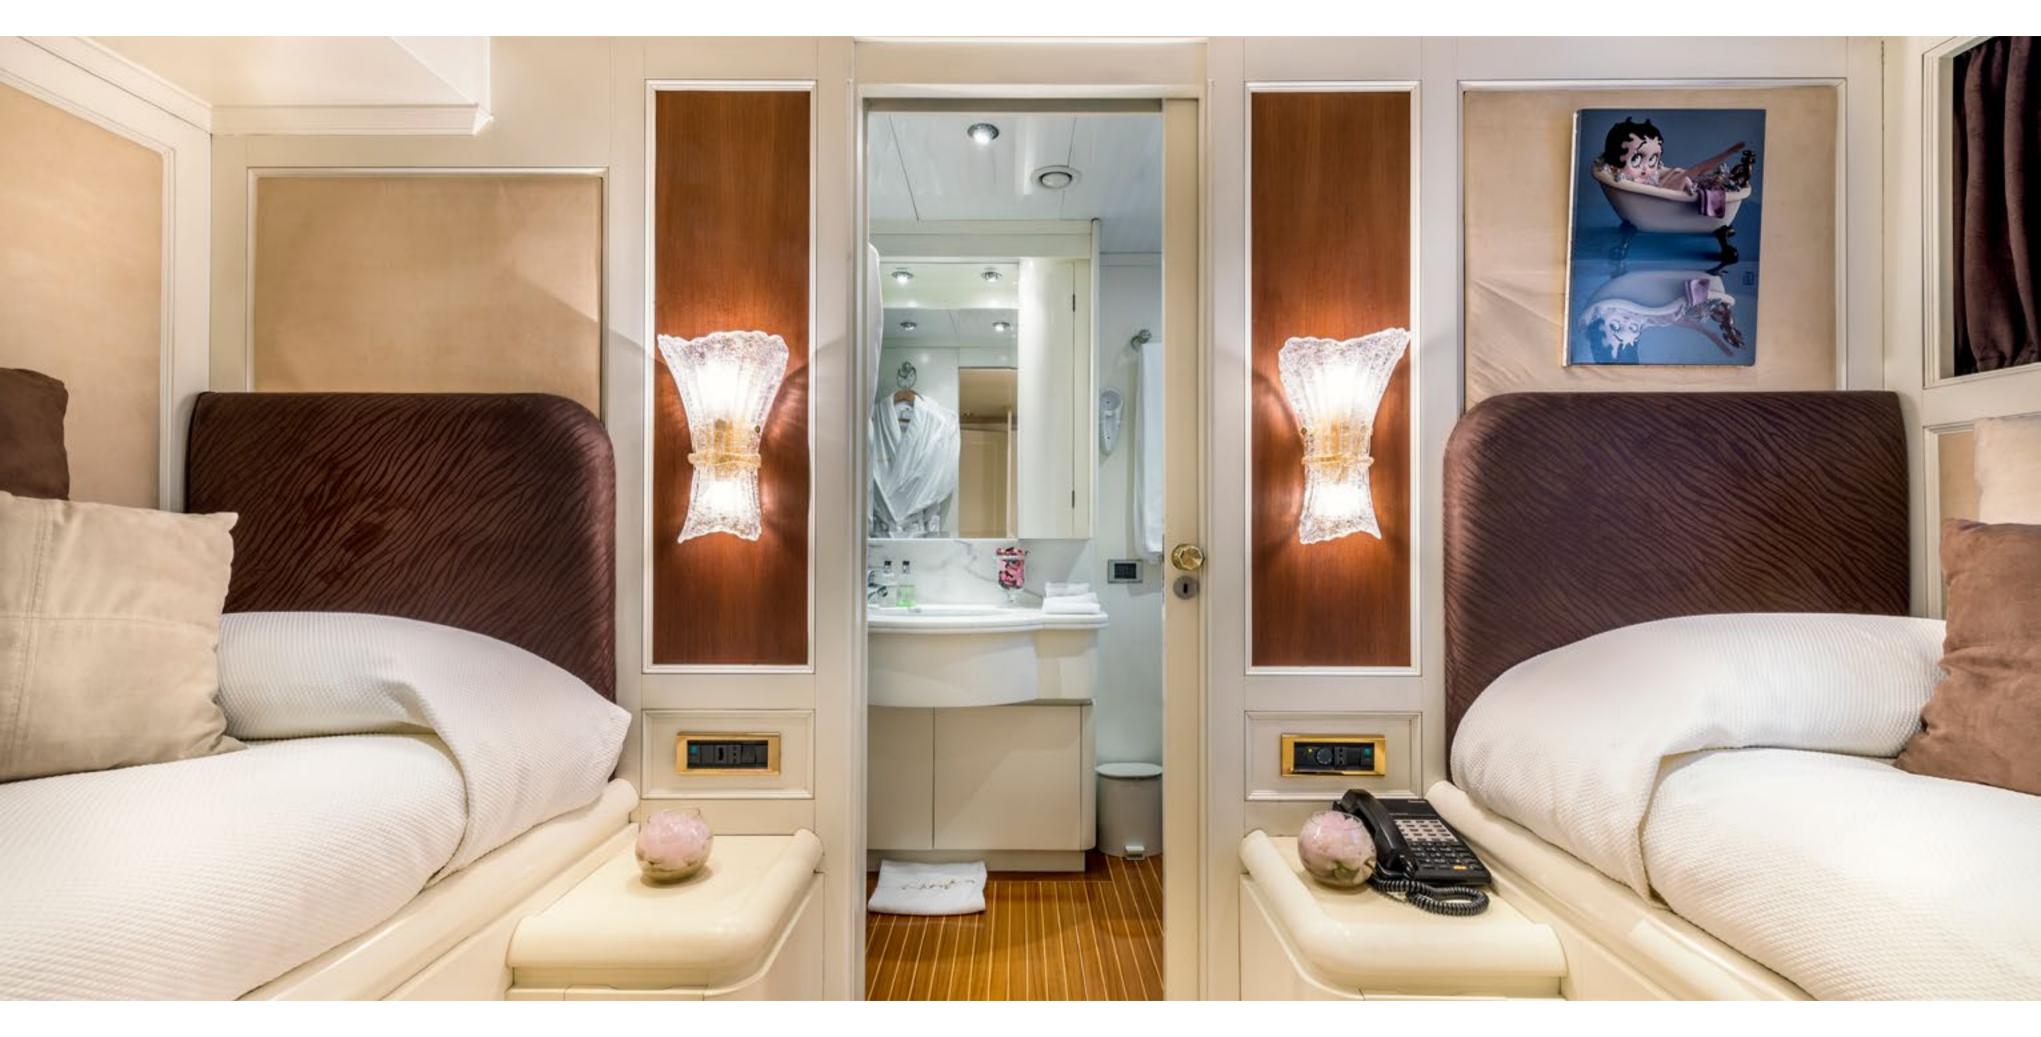

# GUEST CABIN DECK

Three double suites and one twin suite, all furnished with shower rooms, are located on the guest cabin deck. Each guest cabin is equipped with the latest entertainment and communication system, as well as ample wardrobe space. All guest cabins feature excellent headroom and are beautifully finished in light tones and Imperial marble.

GUEST CABIN DECK

JUNIOR SUITE

Superfun accomodates two suite cabins and one junior suite, all equipped with a king-size bed, white marble bathroom, satellite TV, DVD player, Wi-Fi, telephone, and ample wardrobe space. Let the ocean waves gently rock you to sleep after a great and adventurous day at sea.

GUEST CABIN DECK

DOUBLE SUITE

GUEST CABIN DECK
TWIN SUITE

The twin suite, safely furnished especially for children, is equipped with two single-size beds, white marble bathroom, satellite TV, DVD player, Wi-Fi, telephone, and a wardrobe.