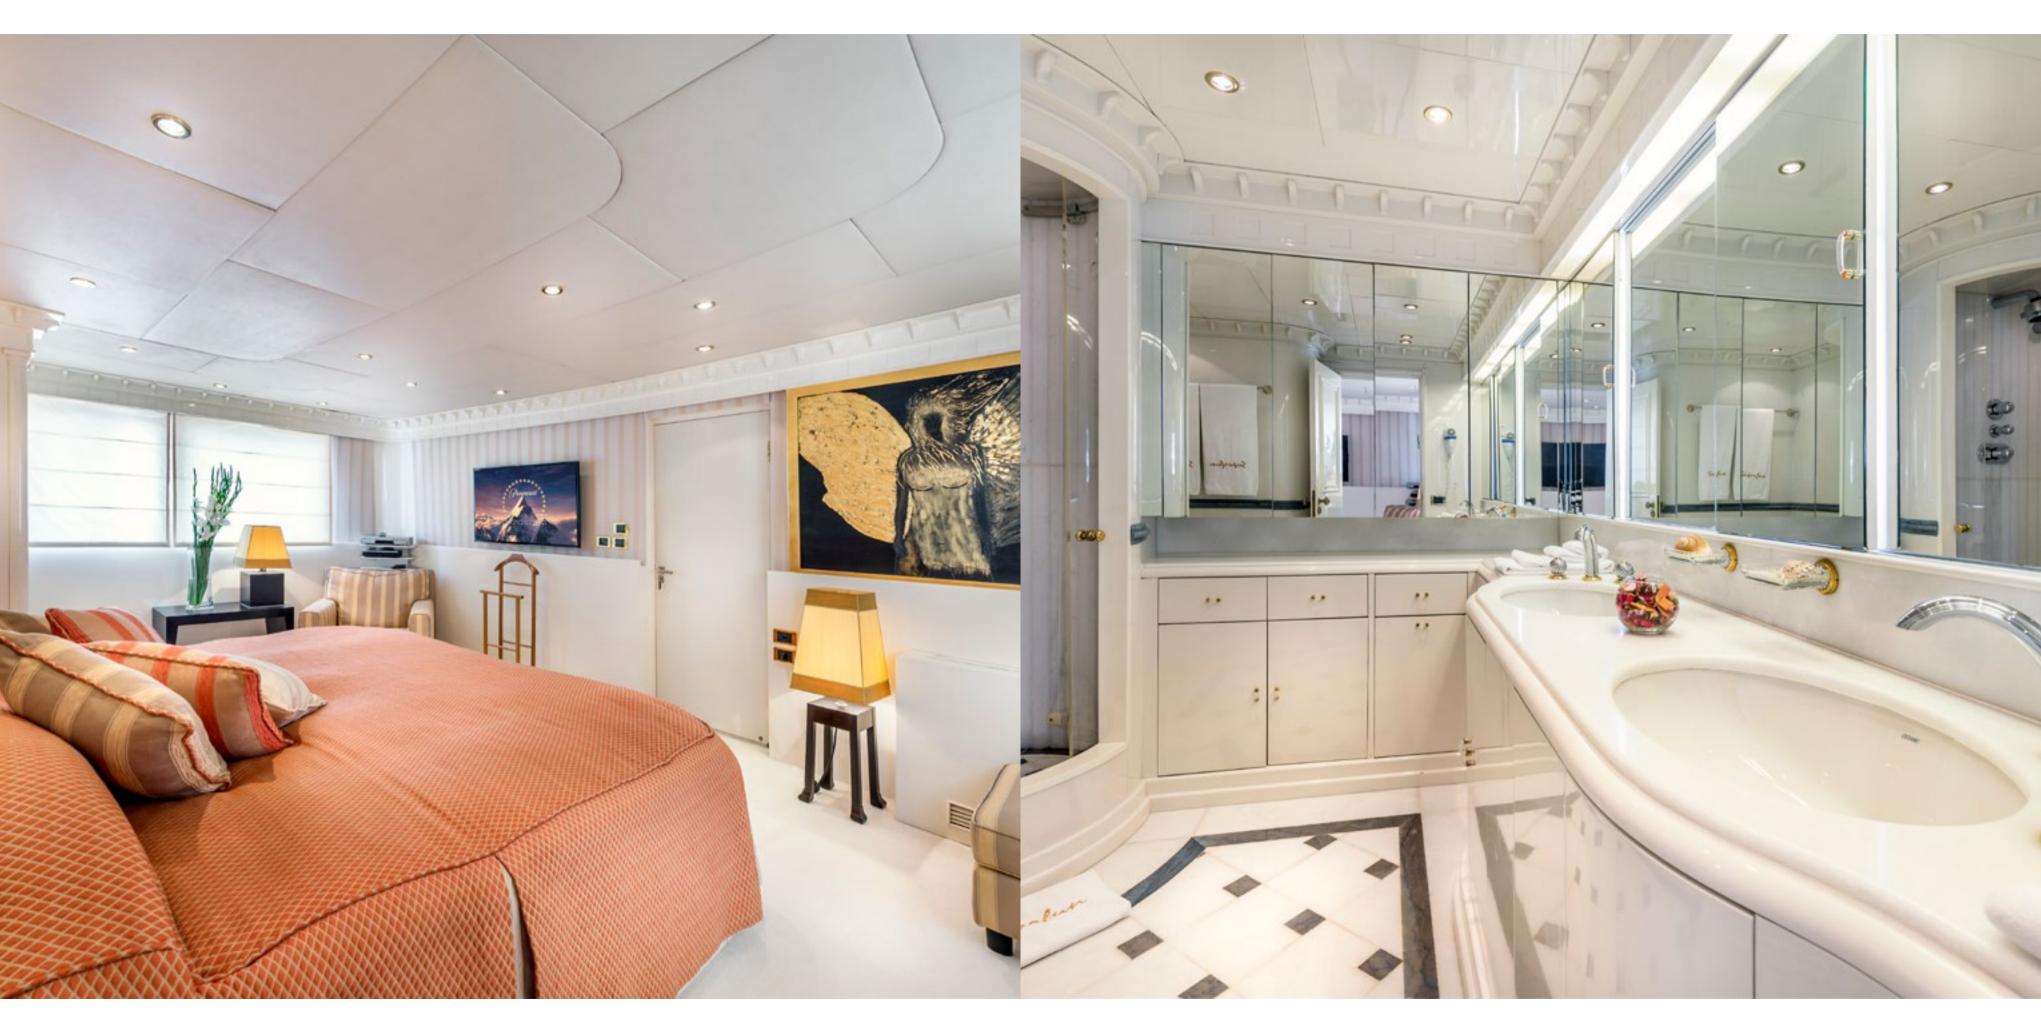

# GUEST CABIN DECK

Three double suites and one twin suite, all furnished with shower rooms, are located on the guest cabin deck. Each guest cabin is equipped with the latest entertainment and communication system, as well as ample wardrobe space. All guest cabins feature excellent headroom and are beautifully finished in light tones and Imperial marble.

GUEST CABIN DECK

JUNIOR SUITE

Superfun accomodates two suite cabins and one junior suite, all equipped with a king-size bed, white marble bathroom, satellite TV, DVD player, Wi-Fi, telephone, and ample wardrobe space. Let the ocean waves gently rock you to sleep after a great and adventurous day at sea.

GUEST CABIN DECK

DOUBLE SUITE

GUEST CABIN DECK
TWIN SUITE

The twin suite, safely furnished especially for children, is equipped with two single-size beds, white marble bathroom, satellite TV, DVD player, Wi-Fi, telephone, and a wardrobe.