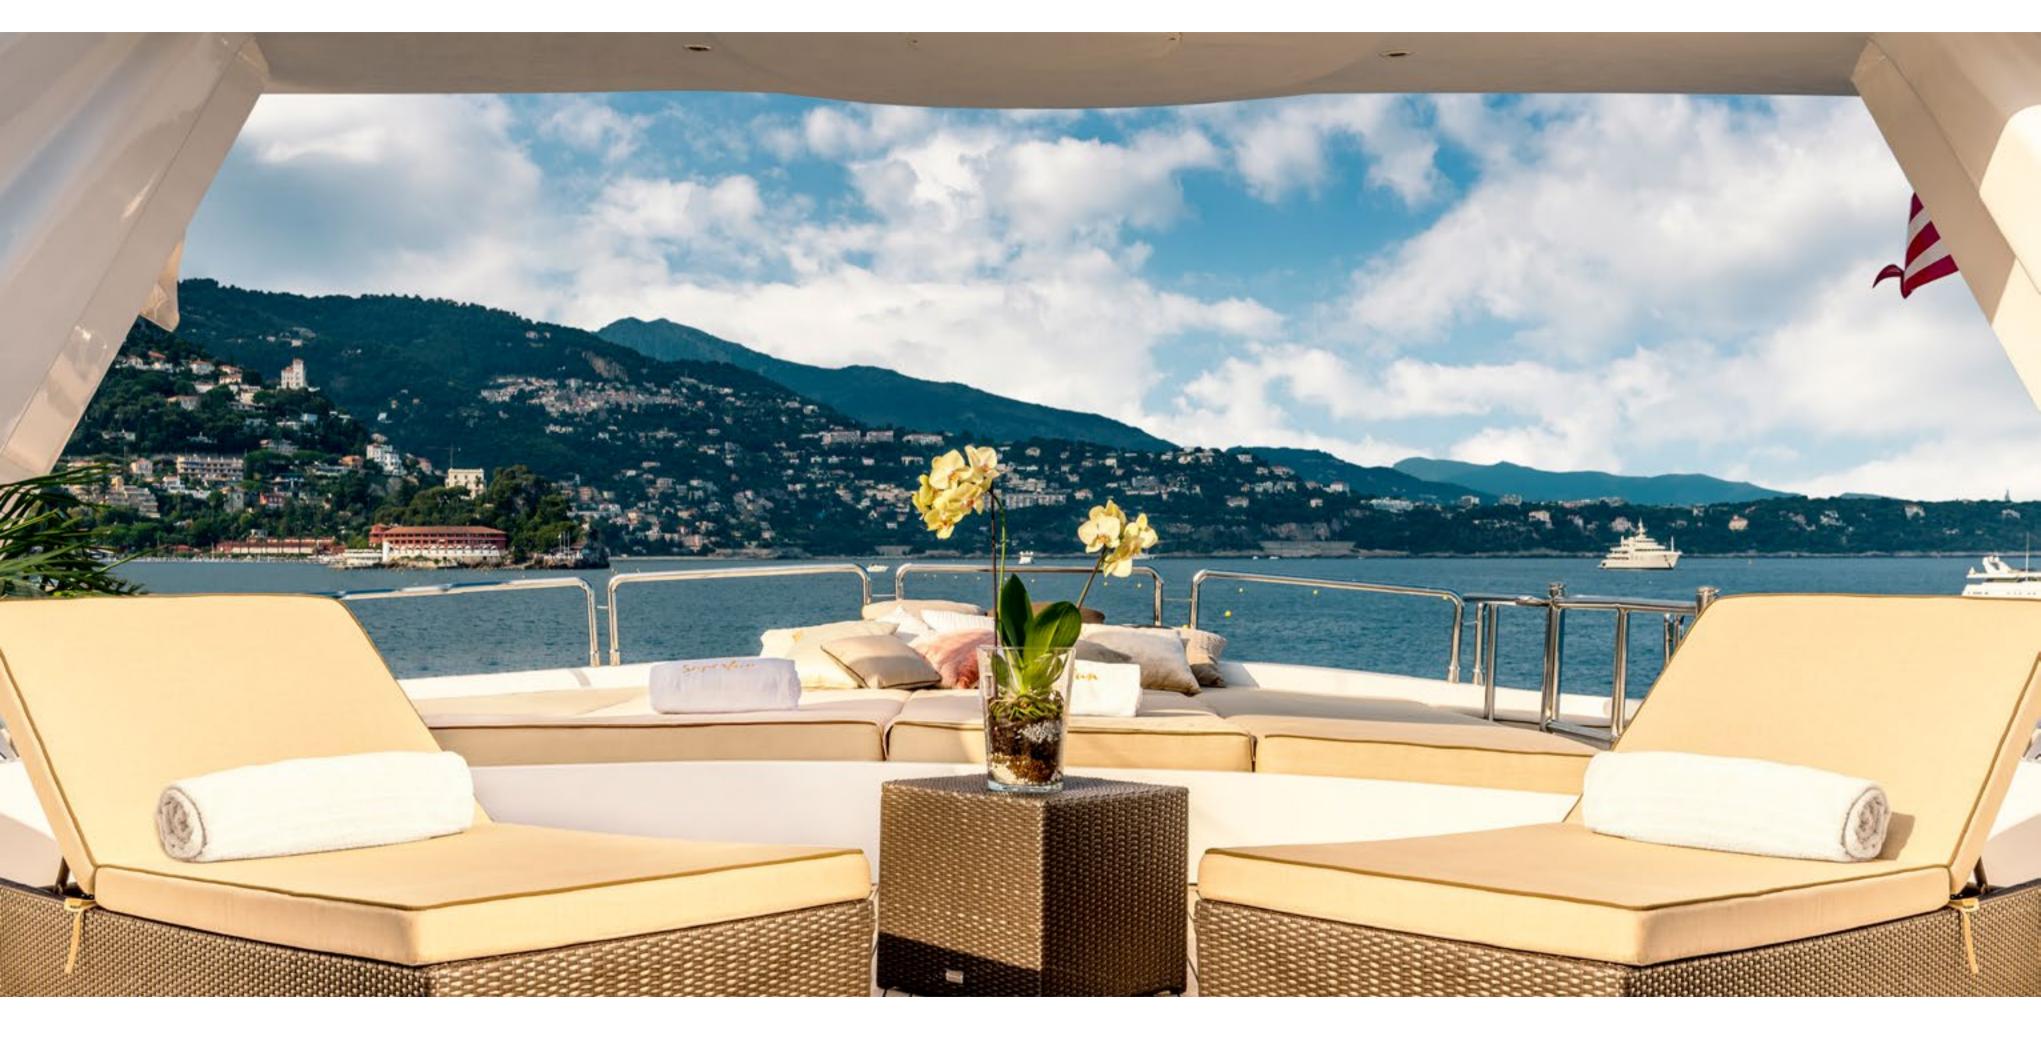

### SKY DECK

A comfortable space for relaxing, and an open gathering space for enjoying beautiful sunsets. Featuring a lounging area, sunbeds and two semi-circular tables, the sky deck is suitable for breakfast, lunch or dinner. Watch our chef prepare fresh roasted specialties on a dedicated outdoor barbecue station. Translucent wind panels protect the sky deck from the airstream, and the huge lounge aft allows for uninterrupted views over the stern.

SKY DECK SKY LOUNGE

SKY DECK SUN & COMFORT