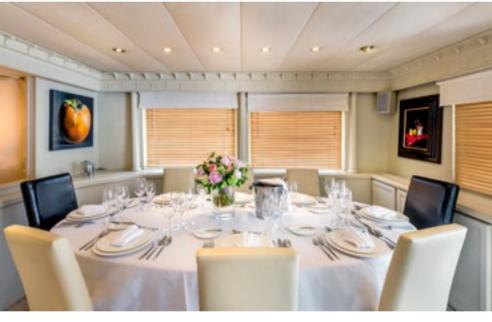

# SALOON DECK

The saloon deck serves as the main space for living, dining, and lounging. Furthermore it accomodates a spaceous office, a guest restroom, and the first class kitchen. The deck's aft is ideal for enjoying lunch or dinner al fresco. Relax on a comfortable sofa and enjoy the sunset with a cocktail. The large oval table on the aft deck additionally offers a universal option for playing games or welcoming guests for a cocktail party.

SALOON DECK LIVING & JOY

SALOON DECK LIVING & JOY

SALOON DECK PANORAMA