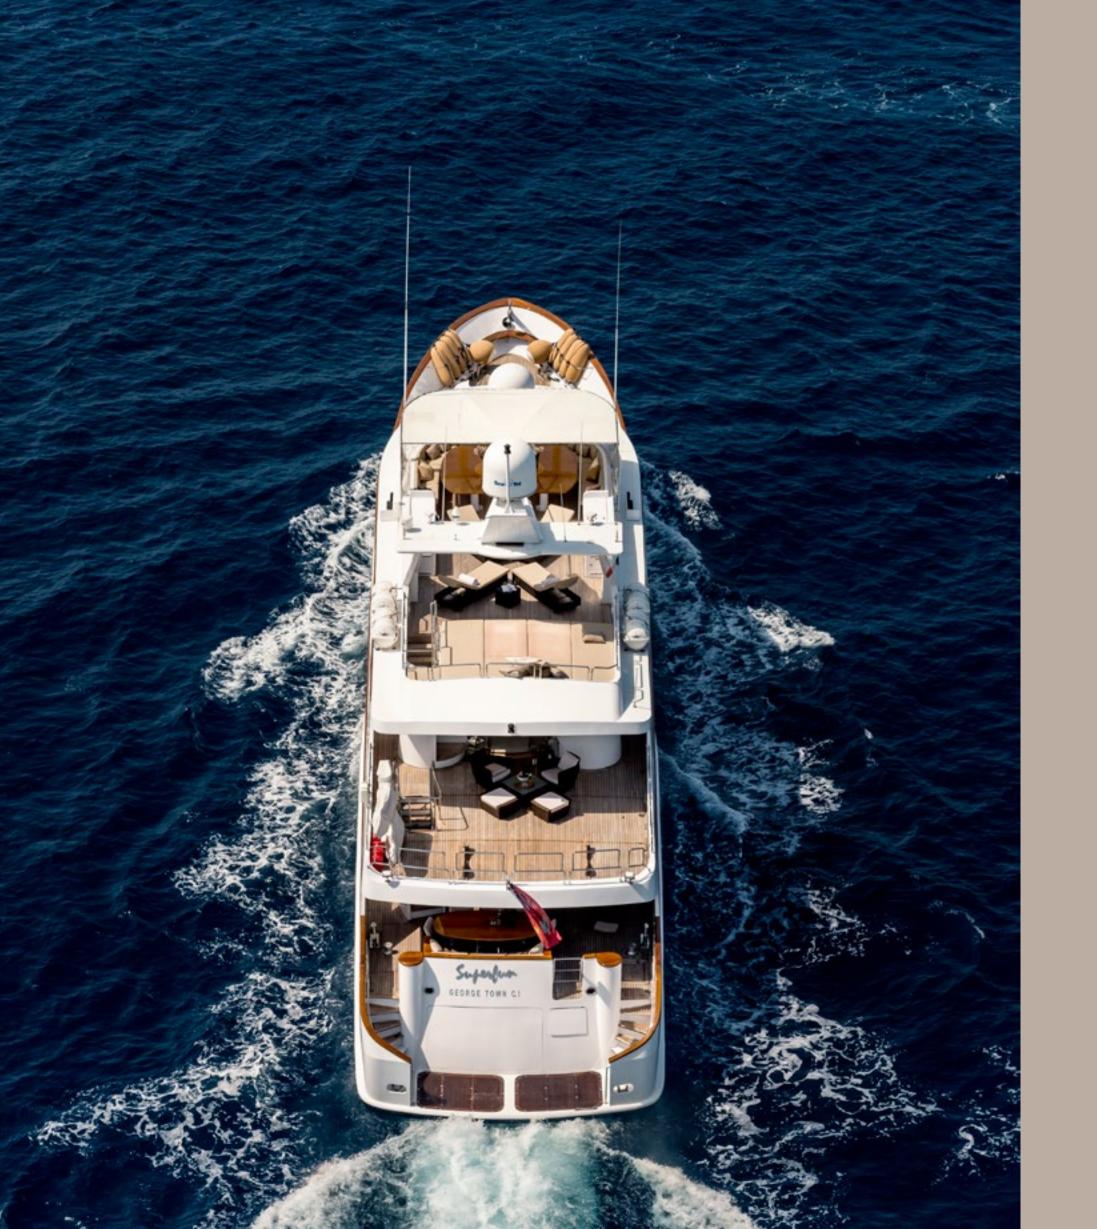

Superfun

The future of yachting.

### SUPERFUN

is a 40m (132ft) classical motor yacht based on the renowned Feadship design, featuring spacious sun deck arrangements, modern yet homey interior, and an immaculate white hull. Built by RUSSATO in Italy, Superfun accommodates up to ten guests in five cabins, offering luxurious as well as relaxed living.

Nine international crew members provide exemplary service. All are well trained to the highest safety standards and welcome you on board to ensure unforgettable moments during your vacation.

Superfun is a full displacement yacht with superb stability behaviour due to her draft and installed stabilizer equipment. With a range of up to 3,000 nm (nautical miles), she is extremely smooth and quiet underway and has a proven track record as a fully equipped, tried and tested world cruiser.