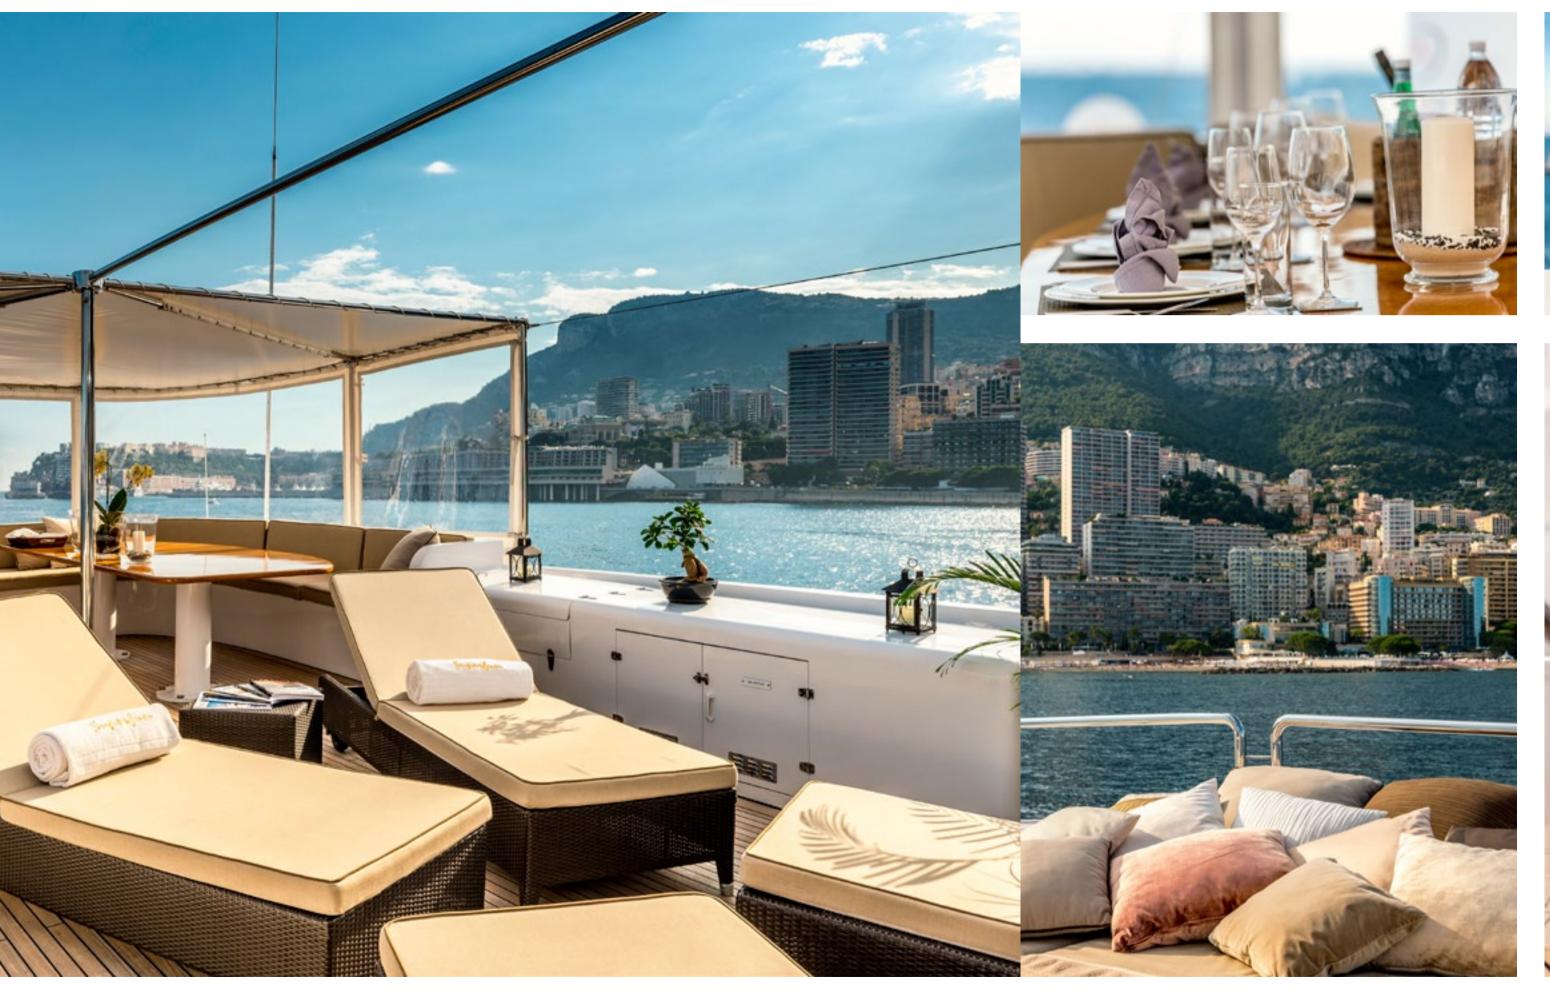

### SKY DECK

A comfortable space for relaxing, and an open gathering space for enjoying beautiful sunsets. Featuring a lounging area, sunbeds and two semi-circular tables, the sky deck is suitable for breakfast, lunch or dinner. Watch our chef prepare fresh roasted specialties on a dedicated outdoor barbecue station. Translucent wind panels protect the sky deck from the airstream, and the huge lounge aft allows for uninterrupted views over the stern.

SKY DECK SKY LOUNGE

SKY DECK SUN & COMFORT

## MASTER DECK

The entire deck is dedicated to the master suite. The yacht's master deck aft features a private chillout area, a perfect place to enjoy breakfast in front of the master suite or a glass of champagne before dinner. It can also be used as an outdoor fitness area. You can work out or pamper yourself with a massage while enjoying the view over the sea.

MASTER DECK AFT

MASTER DECK SPORT & RELAX

MASTER DECK MASTER SUITE

With a private gym, white marble bathroom and dressing room, the master suite offers cool, calm, luxury, ensuring comfortable retreats during your stay aboard. It is equipped with a king-size bed, satellite TV, DVD player, Wi-Fi and telephone.