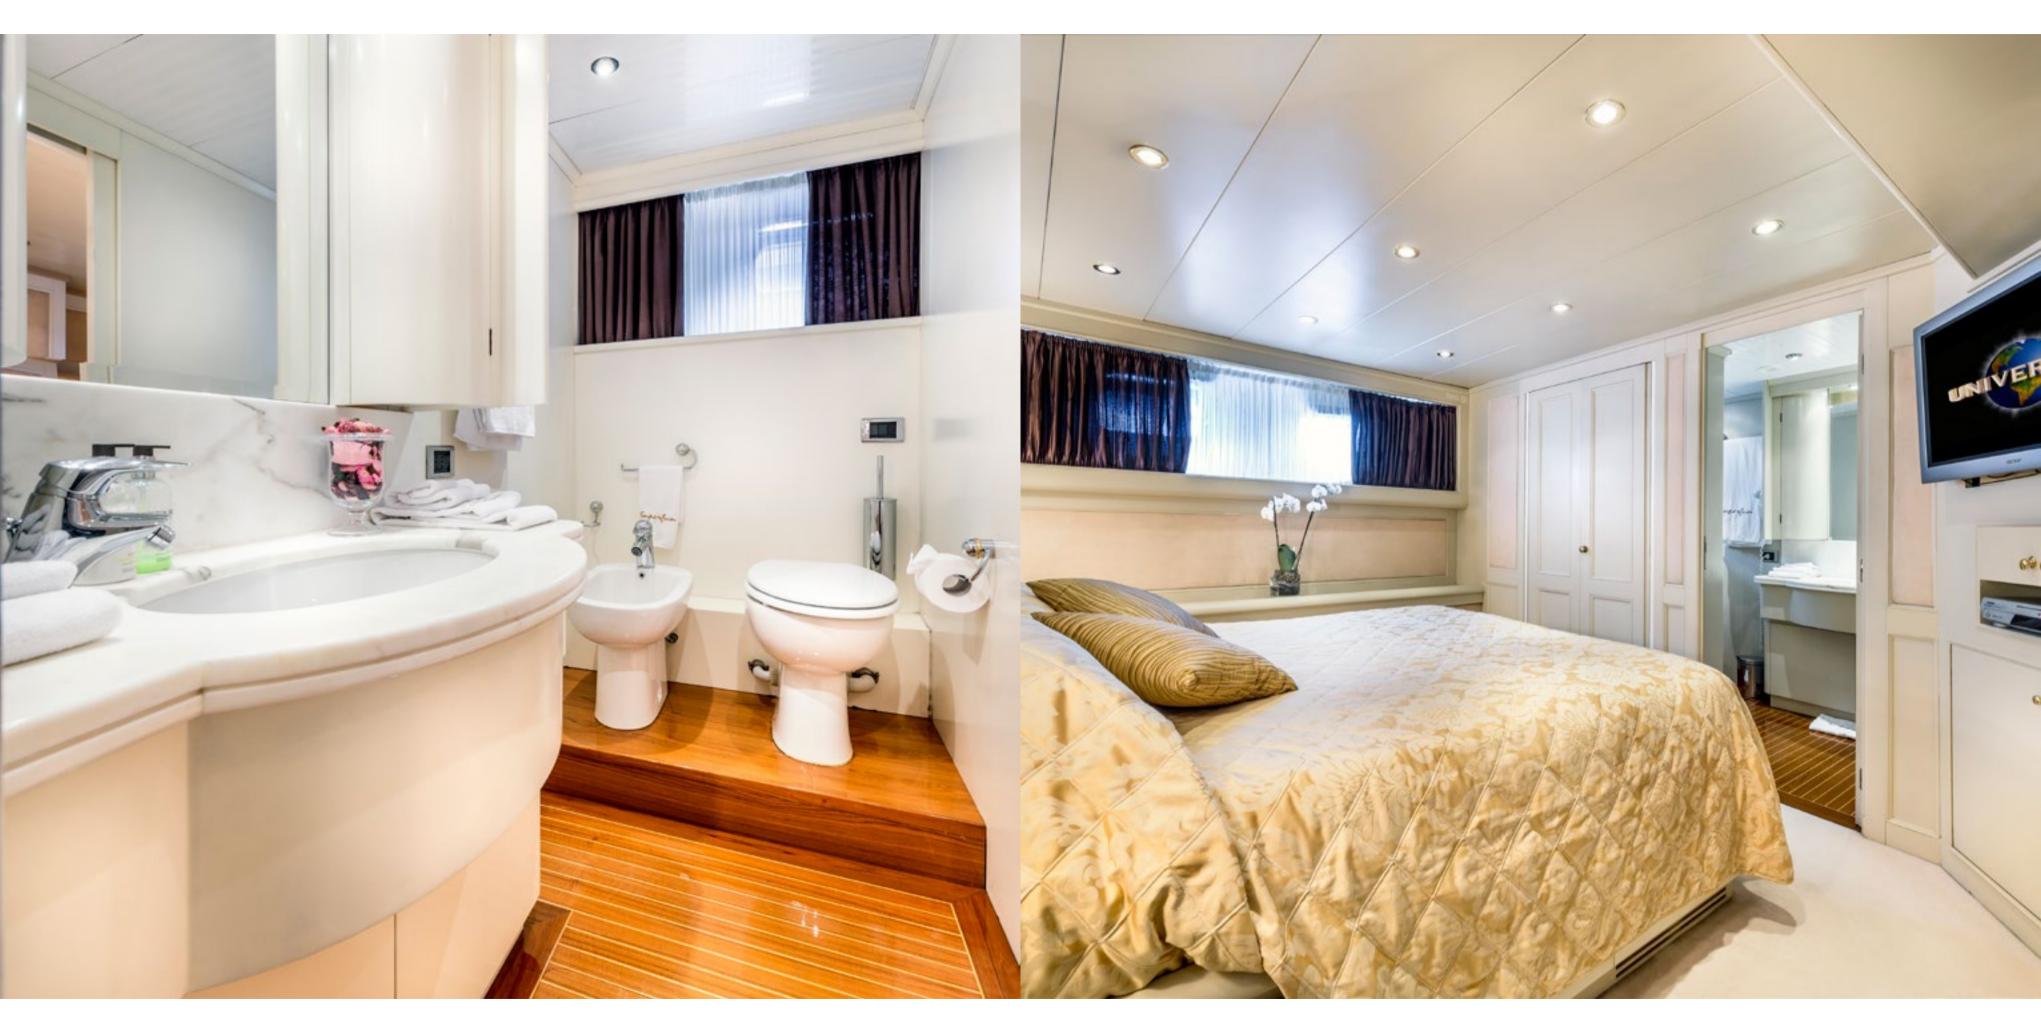

# GUEST CABIN DECK

Three double suites and one twin suite, all furnished with shower rooms, are located on the guest cabin deck. Each guest cabin is equipped with the latest entertainment and communication system, as well as ample wardrobe space. All guest cabins feature excellent headroom and are beautifully finished in light tones and Imperial marble.

GUEST CABIN DECK

JUNIOR SUITE

Superfun accomodates two suite cabins and one junior suite, all equipped with a king-size bed, white marble bathroom, satellite TV, DVD player, Wi-Fi, telephone, and ample wardrobe space. Let the ocean waves gently rock you to sleep after a great and adventurous day at sea.

GUEST CABIN DECK

DOUBLE SUITE

GUEST CABIN DECK
TWIN SUITE

The twin suite, safely furnished especially for children, is equipped with two single-size beds, white marble bathroom, satellite TV, DVD player, Wi-Fi, telephone, and a wardrobe.