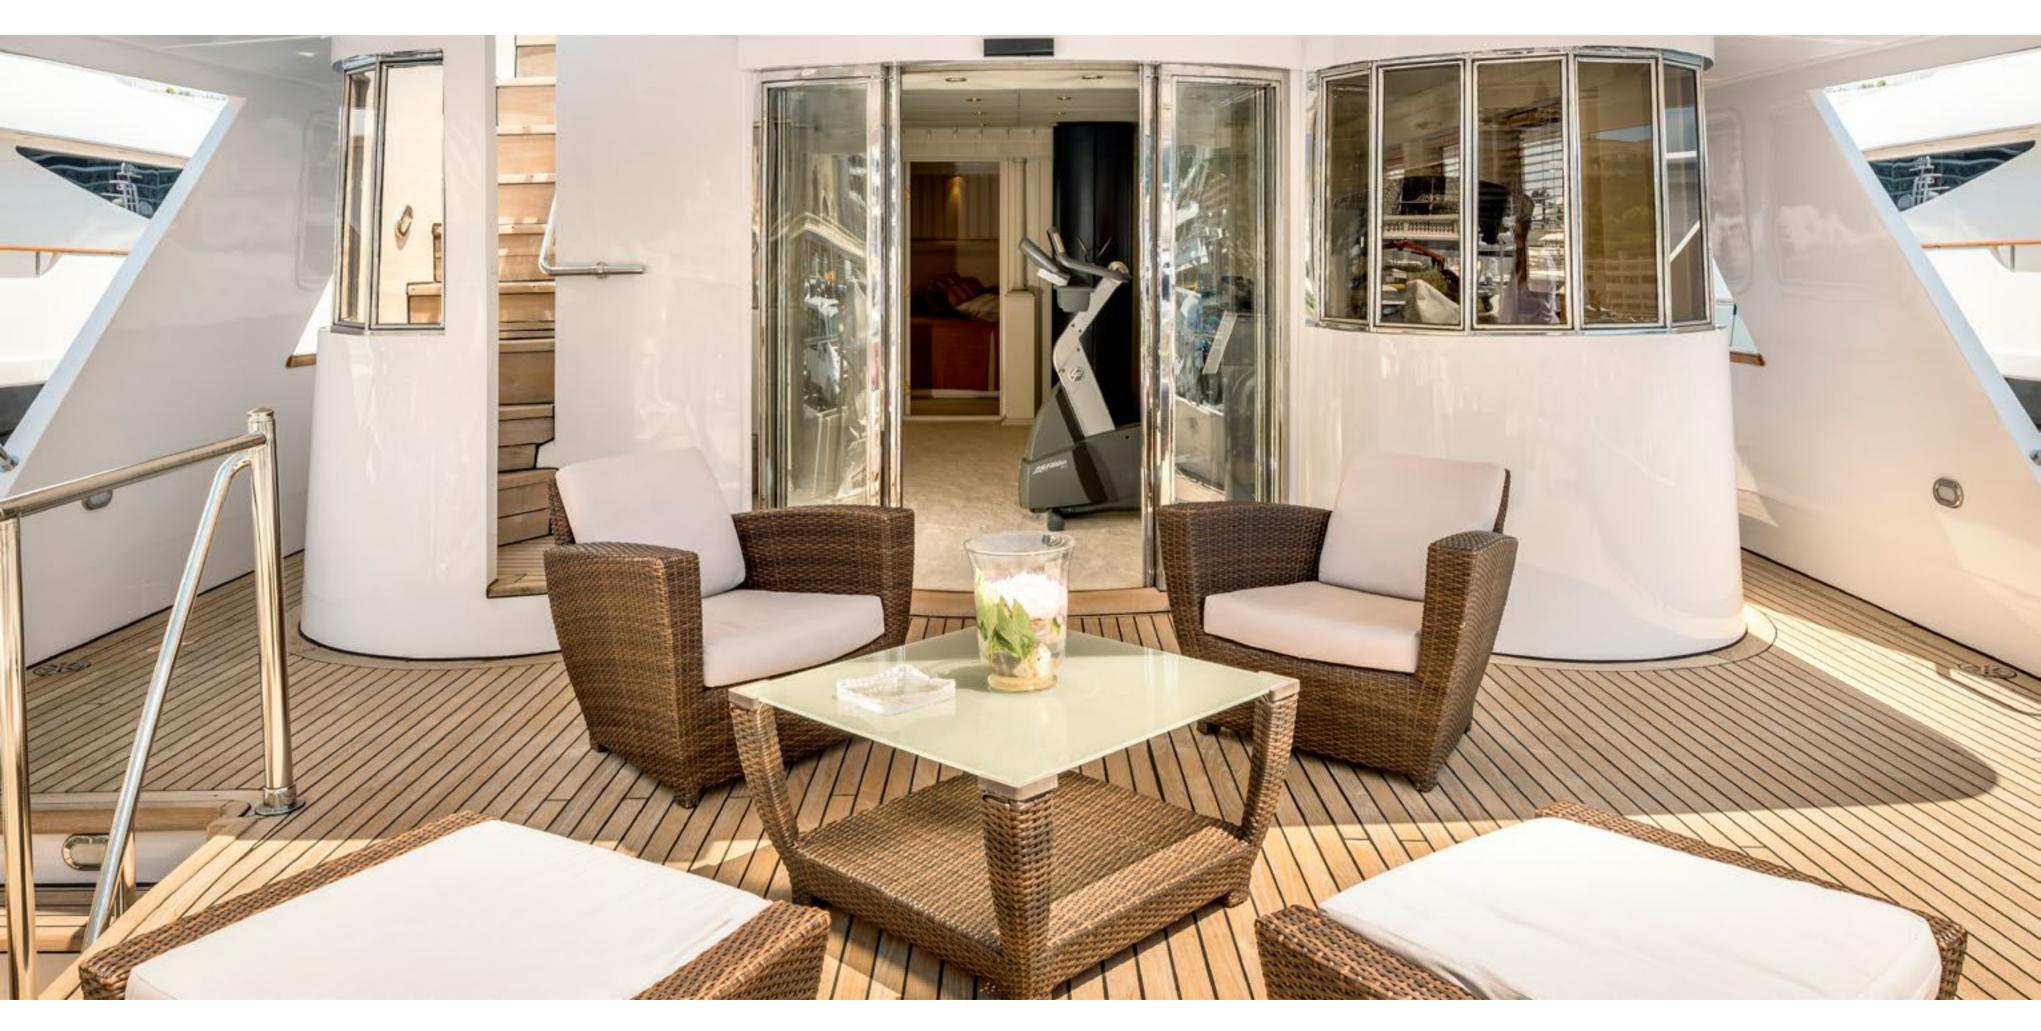

## MASTER DECK

The entire deck is dedicated to the master suite. The yacht's master deck aft features a private chillout area, a perfect place to enjoy breakfast in front of the master suite or a glass of champagne before dinner. It can also be used as an outdoor fitness area. You can work out or pamper yourself with a massage while enjoying the view over the sea.

MASTER DECK AFT

MASTER DECK SPORT & RELAX

MASTER DECK MASTER SUITE

With a private gym, white marble bathroom and dressing room, the master suite offers cool, calm, luxury, ensuring comfortable retreats during your stay aboard. It is equipped with a king-size bed, satellite TV, DVD player, Wi-Fi and telephone.