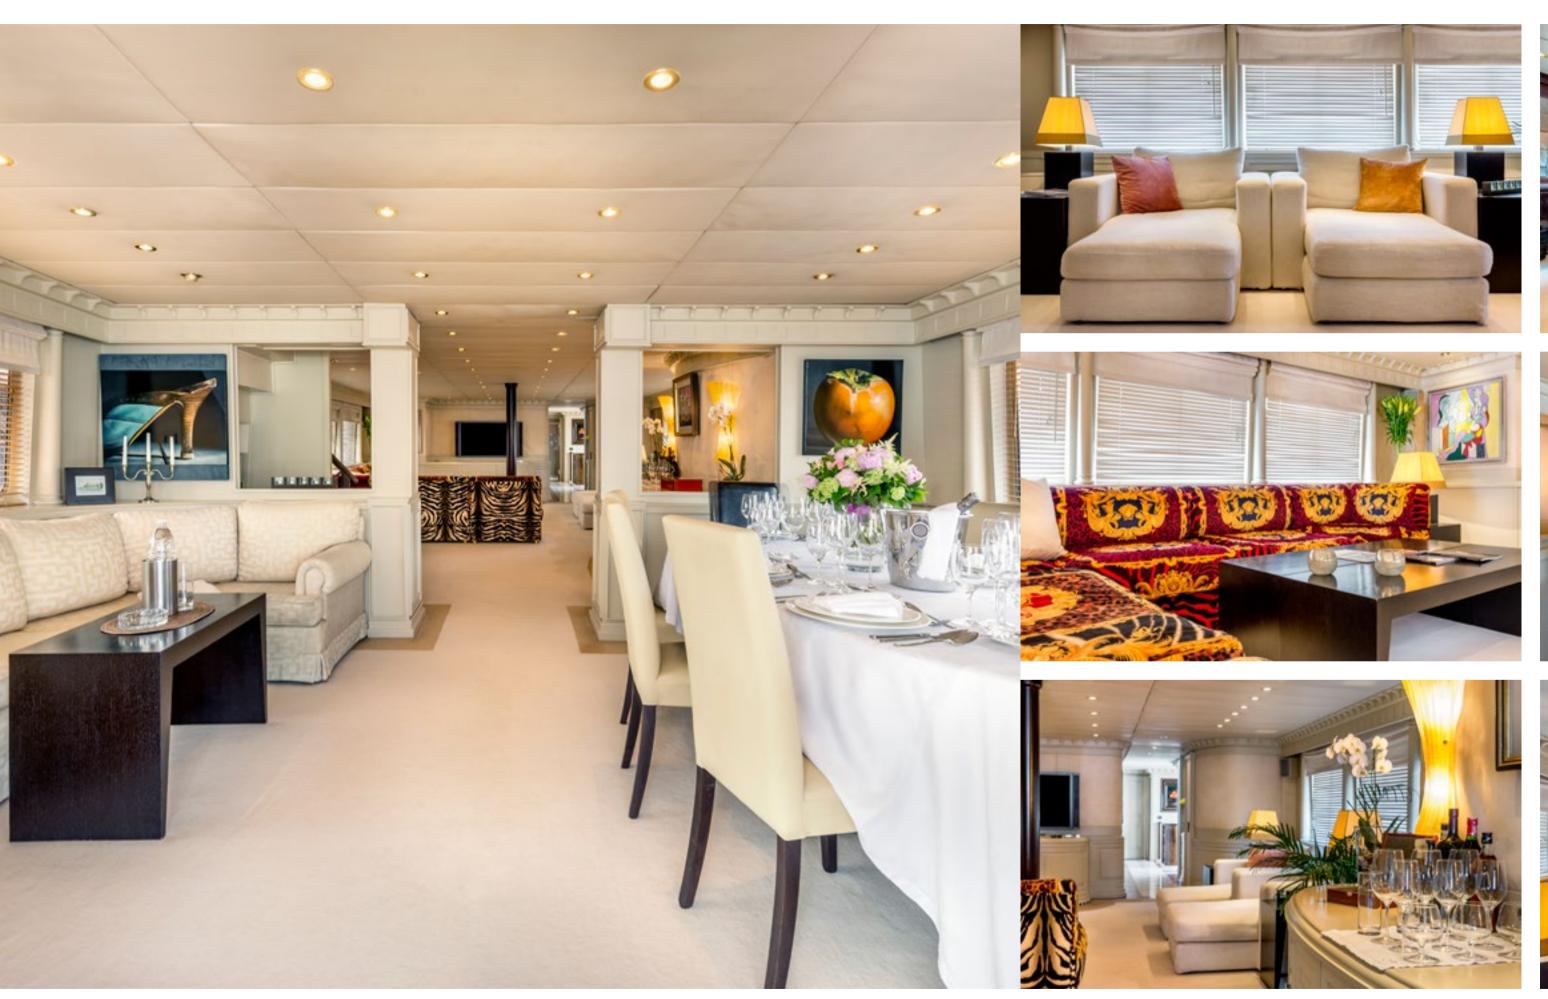

# SALOON DECK

The saloon deck serves as the main space for living, dining, and lounging. Furthermore it accomodates a spaceous office, a guest restroom, and the first class kitchen. The deck's aft is ideal for enjoying lunch or dinner al fresco. Relax on a comfortable sofa and enjoy the sunset with a cocktail. The large oval table on the aft deck additionally offers a universal option for playing games or welcoming guests for a cocktail party.

SALOON DECK LIVING & JOY

SALOON DECK LIVING & JOY

SALOON DECK PANORAMA