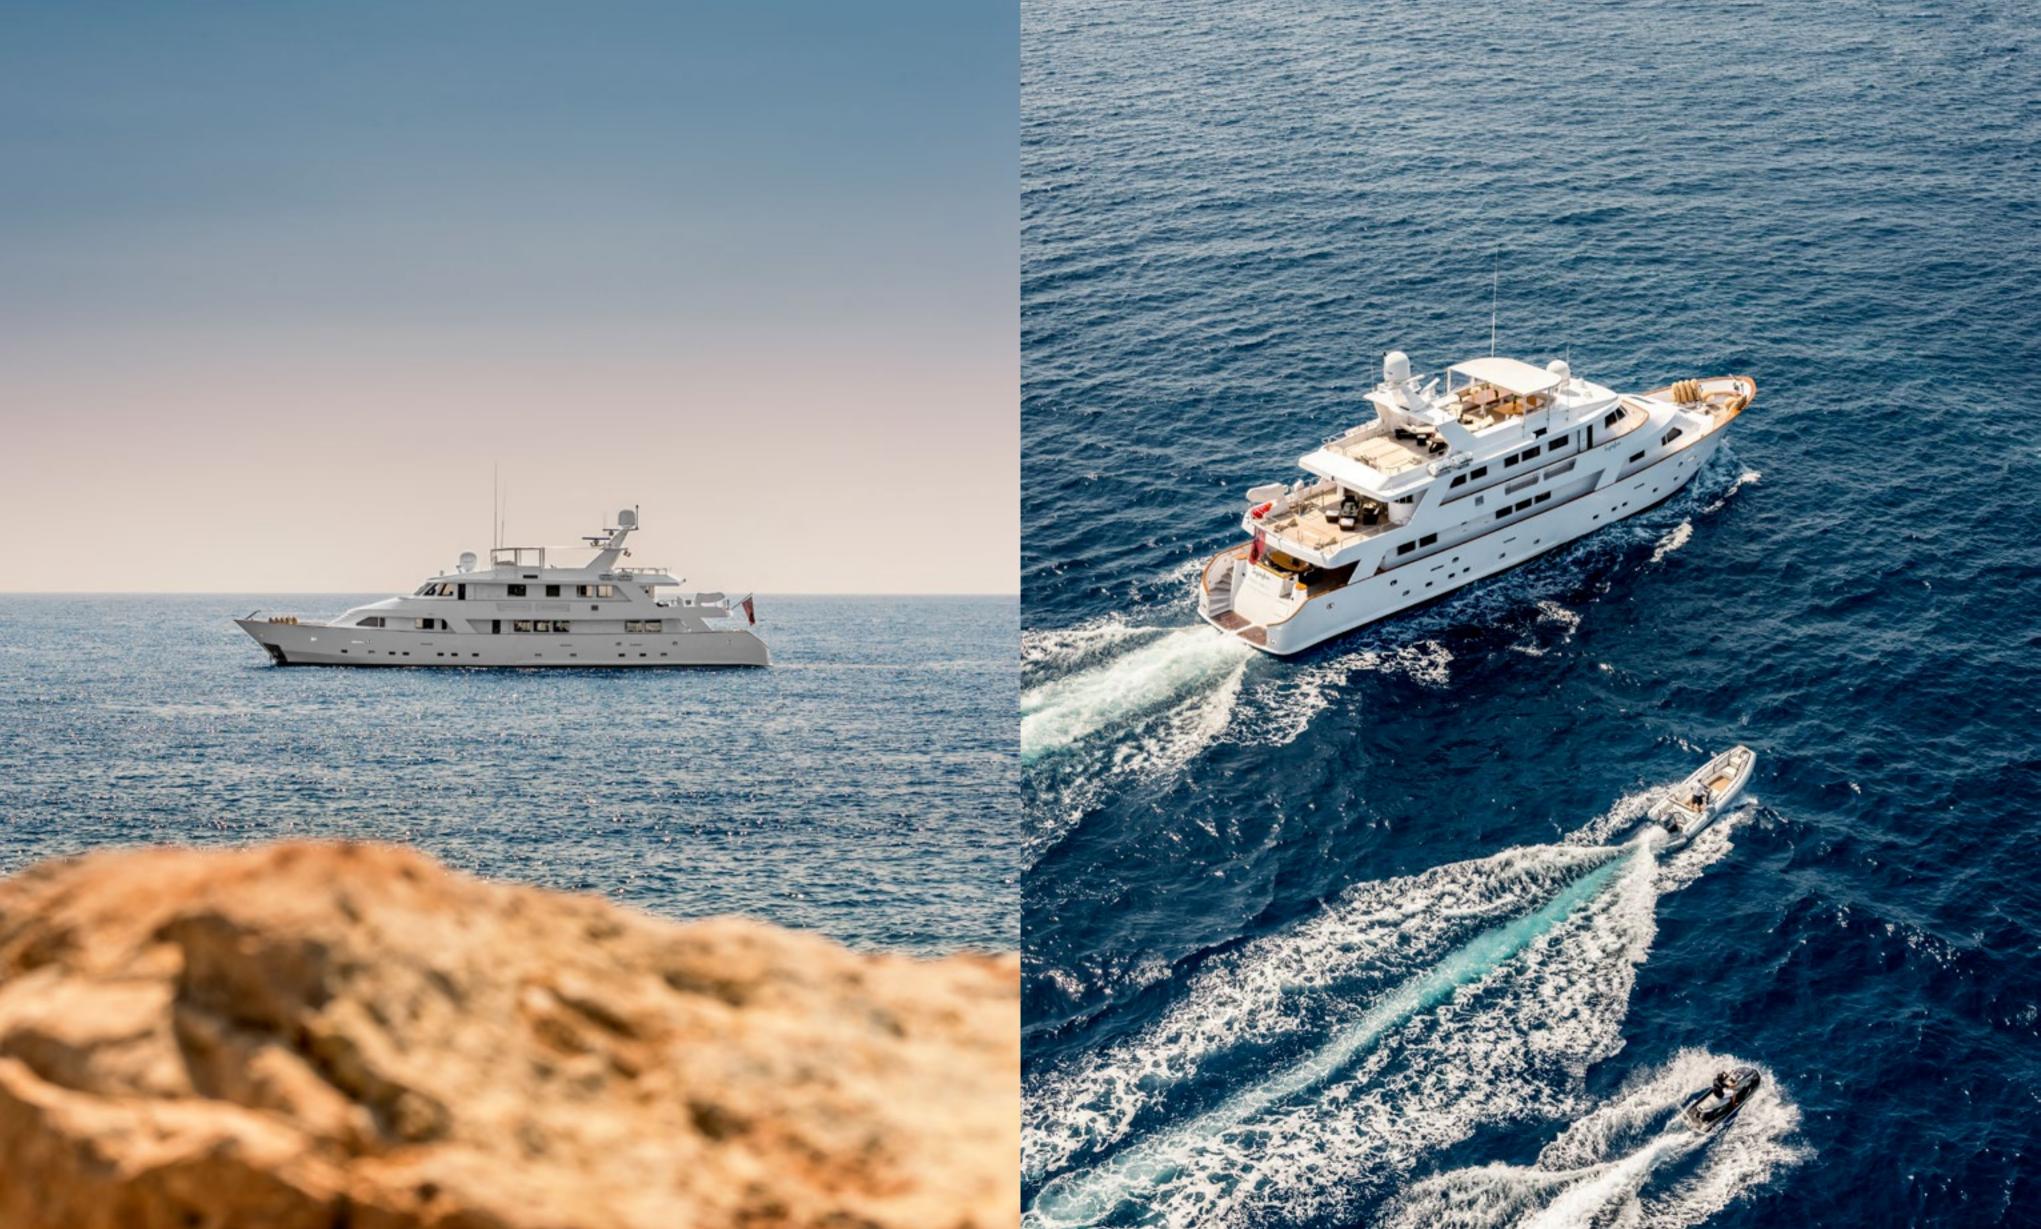

### SUPERFUN

is a 40m (132ft) classical motor yacht based on the renowned Feadship design, featuring spacious sun deck arrangements, modern yet homey interior, and an immaculate white hull. Built by RUSSATO in Italy, Superfun accommodates up to ten guests in five cabins, offering luxurious as well as relaxed living.

Nine international crew members provide exemplary service. All are well trained to the highest safety standards and welcome you on board to ensure unforgettable moments during your vacation.

Superfun is a full displacement yacht with superb stability behaviour due to her draft and installed stabilizer equipment. With a range of up to 3,000 nm (nautical miles), she is extremely smooth and quiet underway and has a proven track record as a fully equipped, tried and tested world cruiser.

## THE YACHT

Inspired by the renowned Feadship design, Superfun presents limitless cruising and exploration possibilities, enabling you and your guests to discover the world's hidden treasures. Endless pleasure: experience the world's most beautiful coastal regions with either professional snorkeling accessories or motorised equipment.