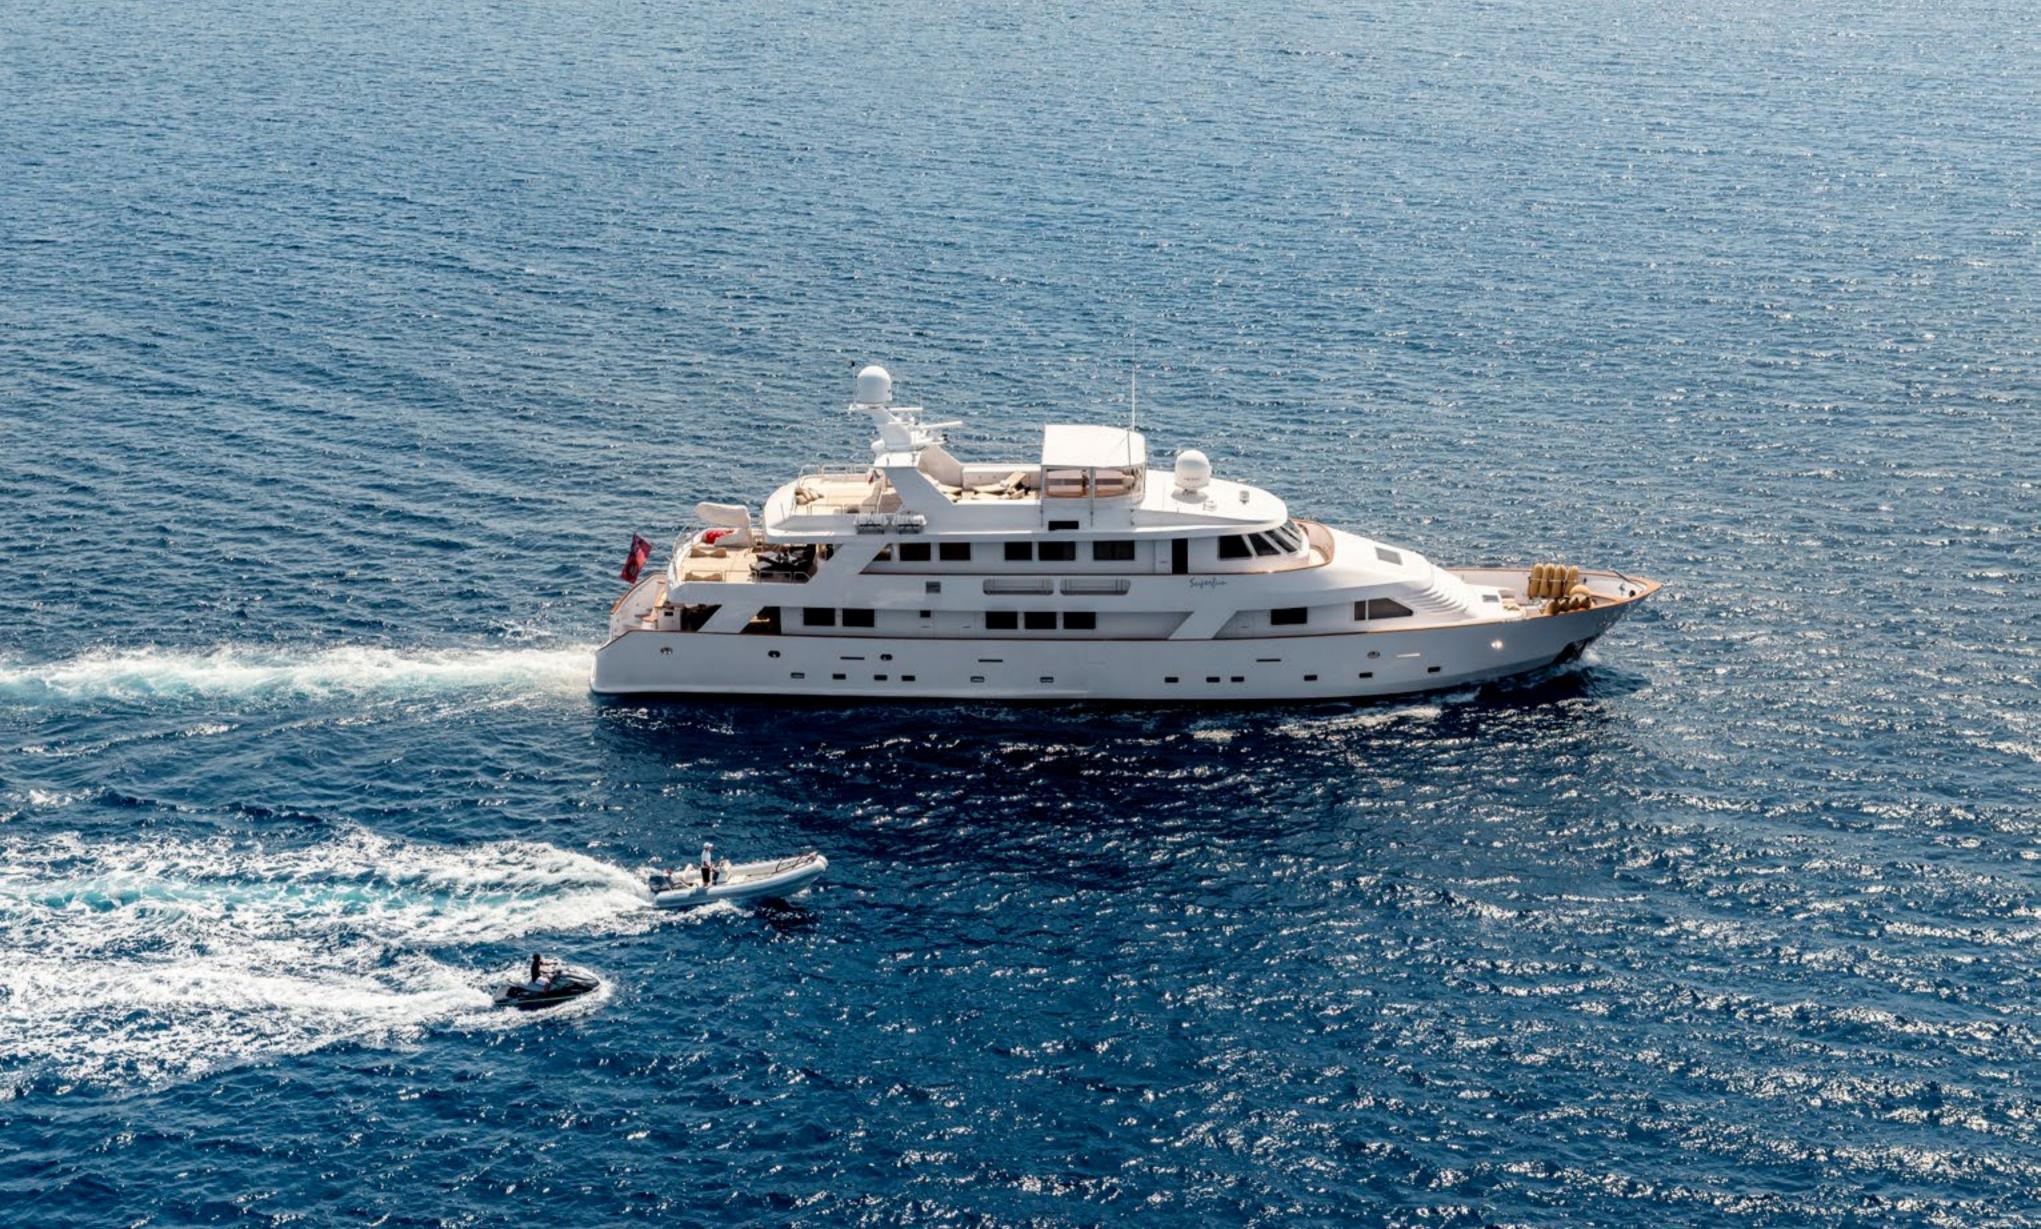

### SUPERFUN

is a 40m (132ft) classical motor yacht based on the renowned Feadship design, featuring spacious sun deck arrangements, modern yet homey interior, and an immaculate white hull. Built by RUSSATO in Italy, Superfun accommodates up to ten guests in five cabins, offering luxurious as well as relaxed living.

Nine international crew members provide exemplary service. All are well trained to the highest safety standards and welcome you on board to ensure unforgettable moments during your vacation.

Superfun is a full displacement yacht with superb stability behaviour due to her draft and installed stabilizer equipment. With a range of up to 3,000 nm (nautical miles), she is extremely smooth and quiet underway and has a proven track record as a fully equipped, tried and tested world cruiser.

## THE YACHT

Inspired by the renowned Feadship design, Superfun presents limitless cruising and exploration possibilities, enabling you and your guests to discover the world's hidden treasures. Endless pleasure: experience the world's most beautiful coastal regions with either professional snorkeling accessories or motorised equipment.