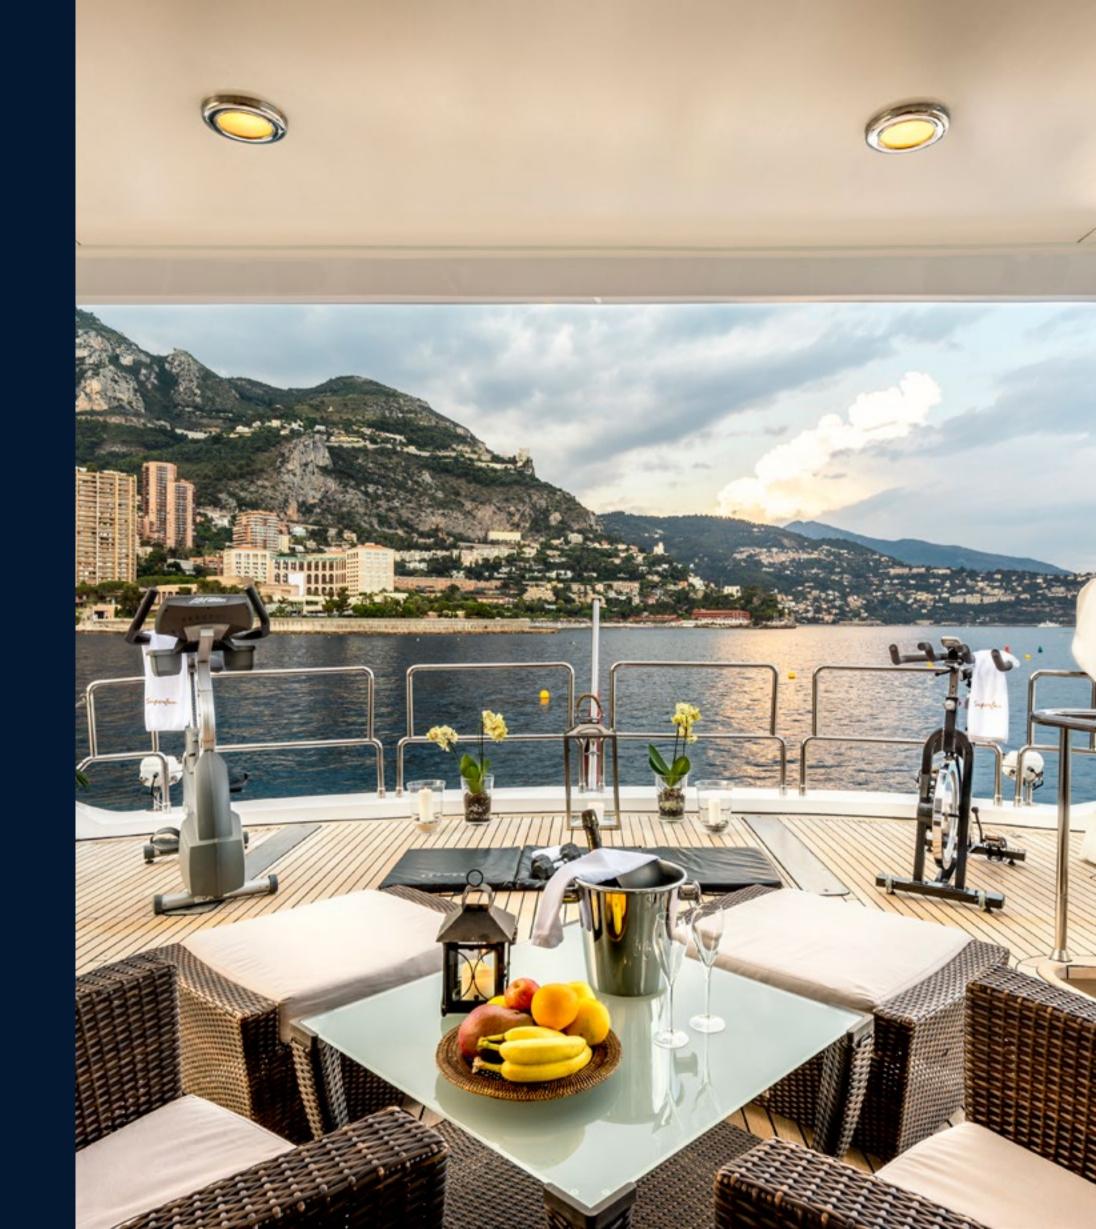

## MASTER DECK

The entire deck is dedicated to the master suite. The yacht's master deck aft features a private chillout area, a perfect place to enjoy breakfast in front of the master suite or a glass of champagne before dinner. It can also be used as an outdoor fitness area. You can work out or pamper yourself with a massage while enjoying the view over the sea.

MASTER DECK AFT

MASTER DECK SPORT & RELAX

MASTER DECK MASTER SUITE

With a private gym, white marble bathroom and dressing room, the master suite offers cool, calm, luxury, ensuring comfortable retreats during your stay aboard. It is equipped with a king-size bed, satellite TV, DVD player, Wi-Fi and telephone.