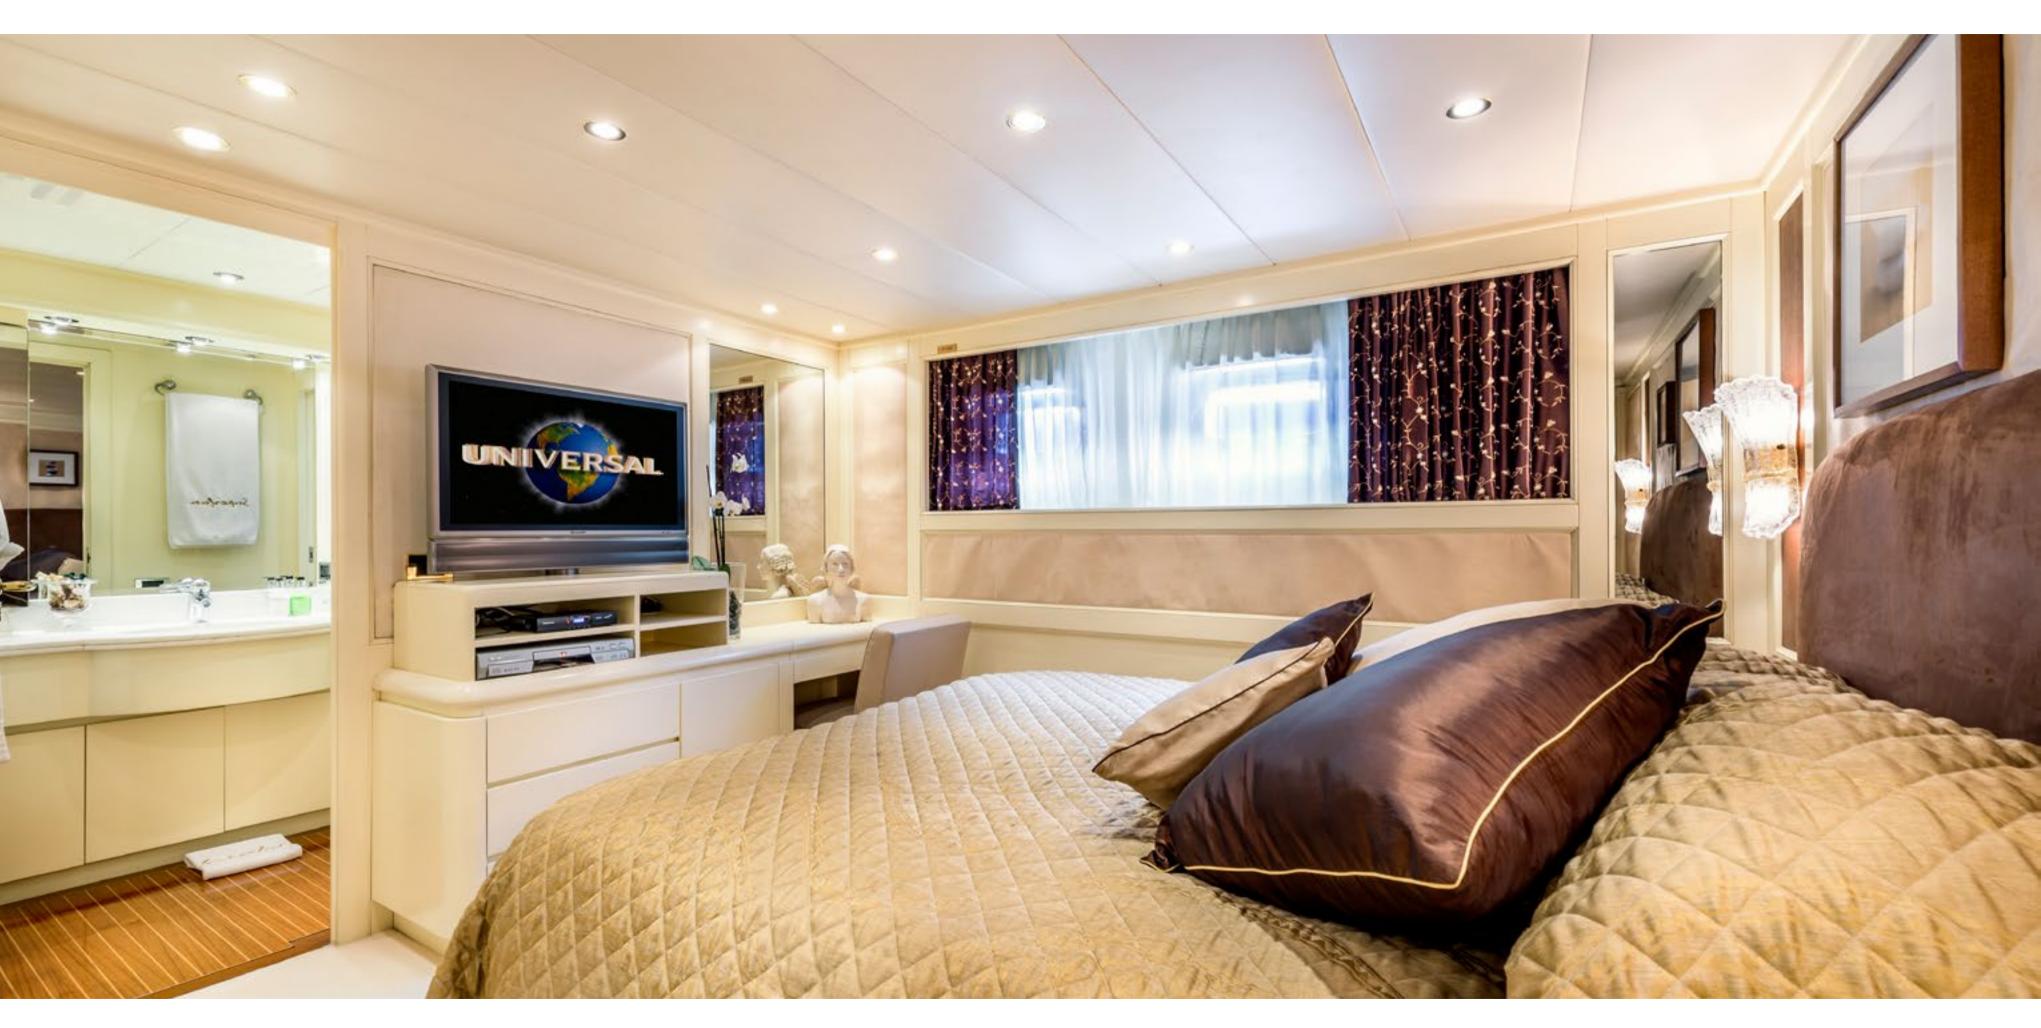

# GUEST CABIN DECK

Three double suites and one twin suite, all furnished with shower rooms, are located on the guest cabin deck. Each guest cabin is equipped with the latest entertainment and communication system, as well as ample wardrobe space. All guest cabins feature excellent headroom and are beautifully finished in light tones and Imperial marble.

GUEST CABIN DECK

JUNIOR SUITE

Superfun accomodates two suite cabins and one junior suite, all equipped with a king-size bed, white marble bathroom, satellite TV, DVD player, Wi-Fi, telephone, and ample wardrobe space. Let the ocean waves gently rock you to sleep after a great and adventurous day at sea.

GUEST CABIN DECK

DOUBLE SUITE

GUEST CABIN DECK
TWIN SUITE

The twin suite, safely furnished especially for children, is equipped with two single-size beds, white marble bathroom, satellite TV, DVD player, Wi-Fi, telephone, and a wardrobe.