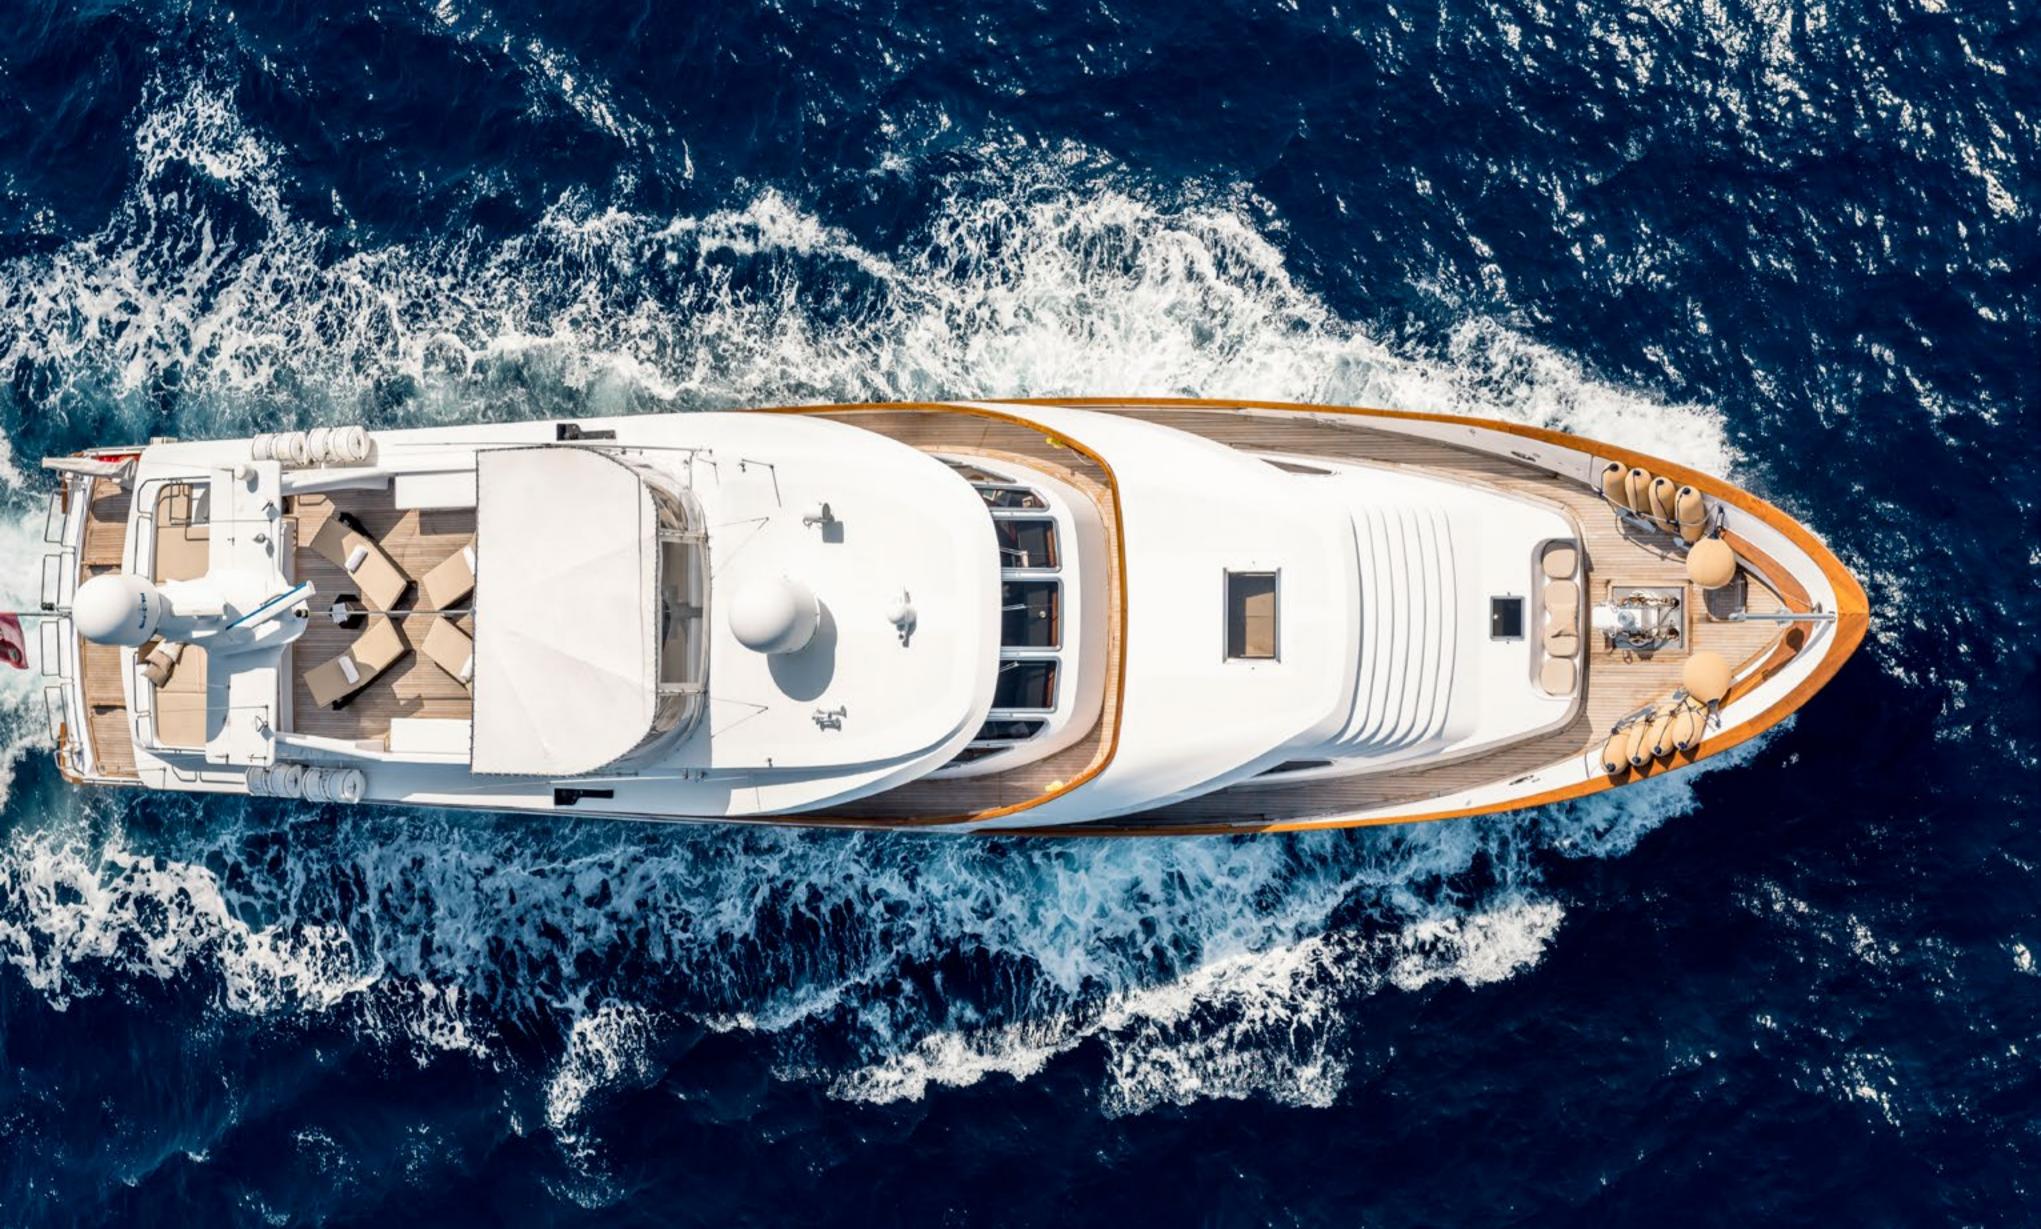

### SUPERFUN

is a 40m (132ft) classical motor yacht based on the renowned Feadship design, featuring spacious sun deck arrangements, modern yet homey interior, and an immaculate white hull. Built by RUSSATO in Italy, Superfun accommodates up to ten guests in five cabins, offering luxurious as well as relaxed living.

Nine international crew members provide exemplary service. All are well trained to the highest safety standards and welcome you on board to ensure unforgettable moments during your vacation.

Superfun is a full displacement yacht with superb stability behaviour due to her draft and installed stabilizer equipment. With a range of up to 3,000 nm (nautical miles), she is extremely smooth and quiet underway and has a proven track record as a fully equipped, tried and tested world cruiser.