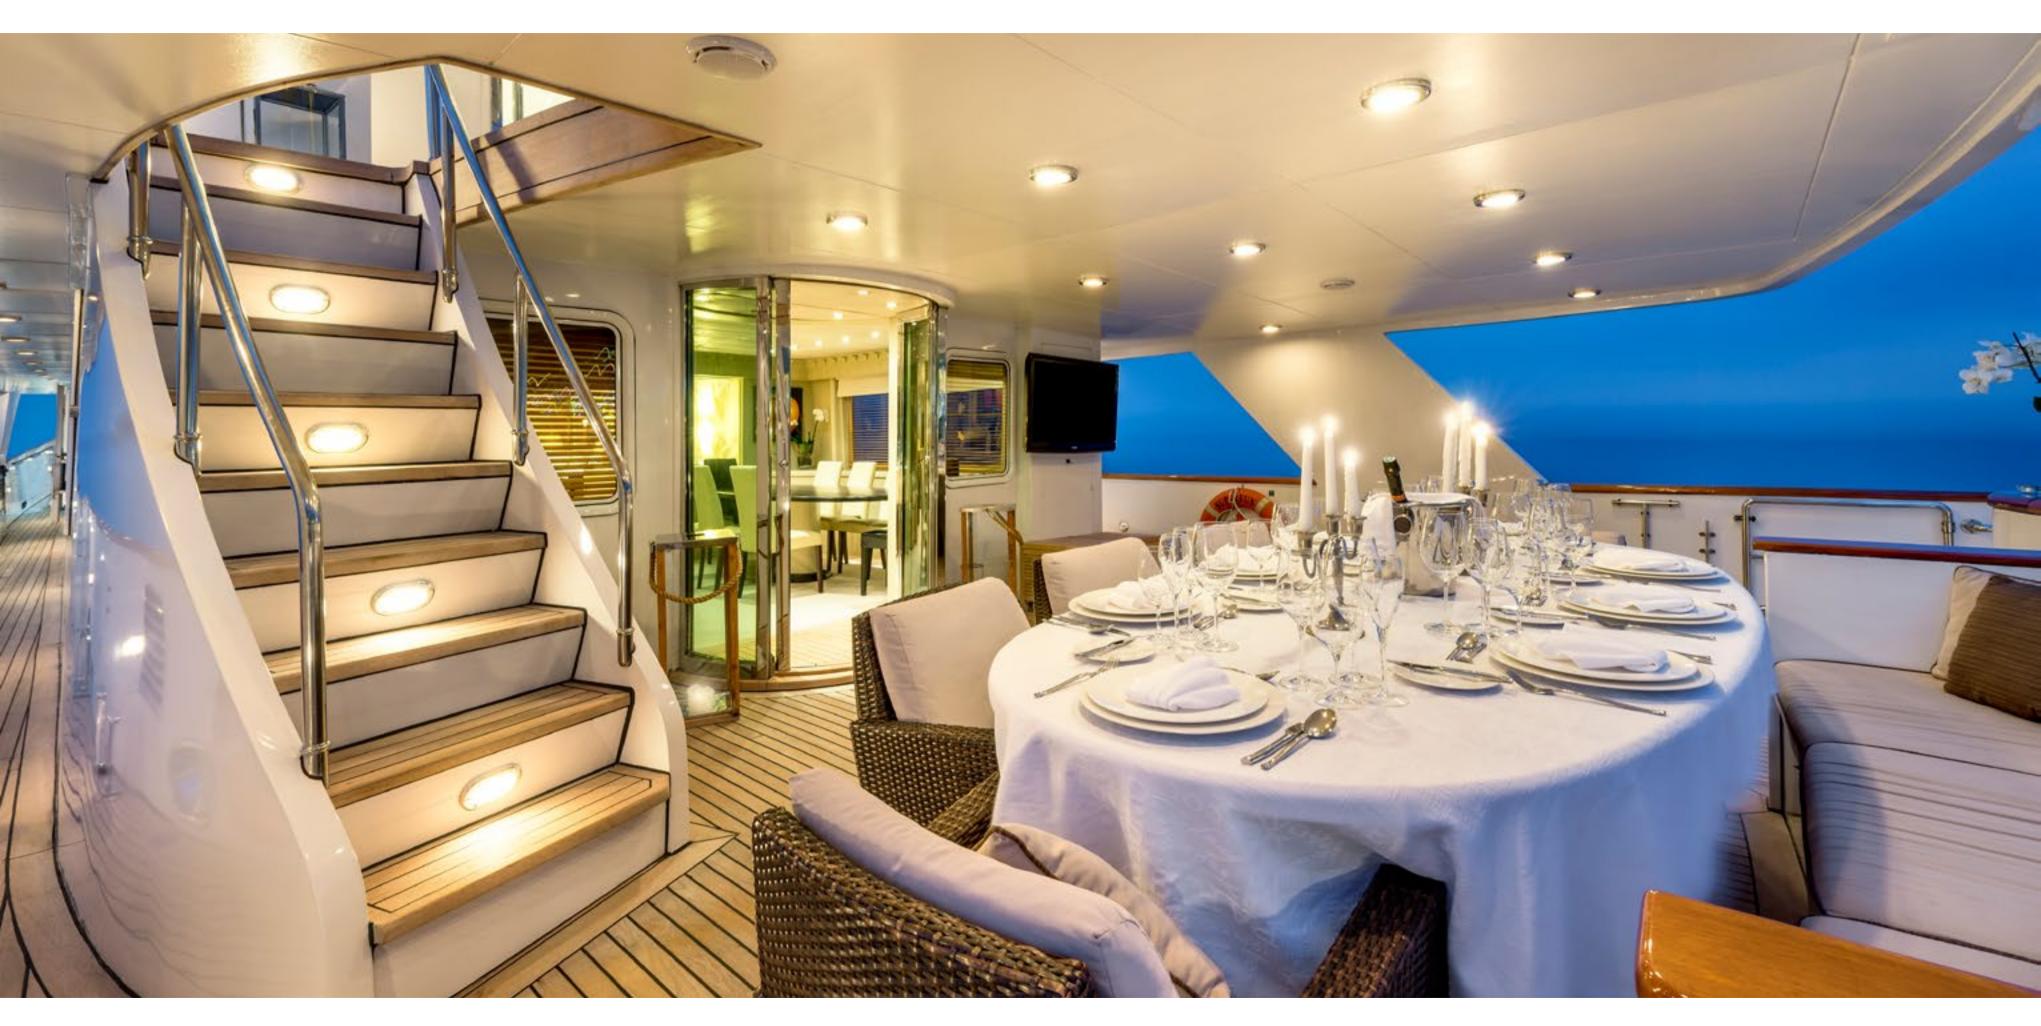

# SALOON DECK

The saloon deck serves as the main space for living, dining, and lounging. Furthermore it accomodates a spaceous office, a guest restroom, and the first class kitchen. The deck's aft is ideal for enjoying lunch or dinner al fresco. Relax on a comfortable sofa and enjoy the sunset with a cocktail. The large oval table on the aft deck additionally offers a universal option for playing games or welcoming guests for a cocktail party.

SALOON DECK LIVING & JOY

SALOON DECK LIVING & JOY

SALOON DECK PANORAMA