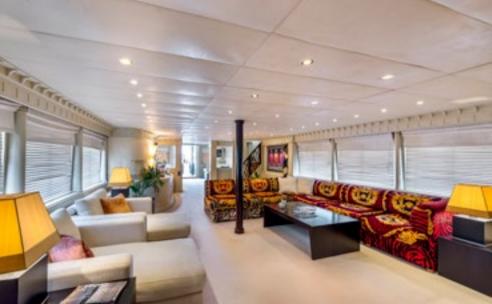

# SALOON DECK

The saloon deck serves as the main space for living, dining, and lounging. Furthermore it accomodates a spaceous office, a guest restroom, and the first class kitchen. The deck's aft is ideal for enjoying lunch or dinner al fresco. Relax on a comfortable sofa and enjoy the sunset with a cocktail. The large oval table on the aft deck additionally offers a universal option for playing games or welcoming guests for a cocktail party.

SALOON DECK LIVING & JOY

SALOON DECK LIVING & JOY

SALOON DECK PANORAMA