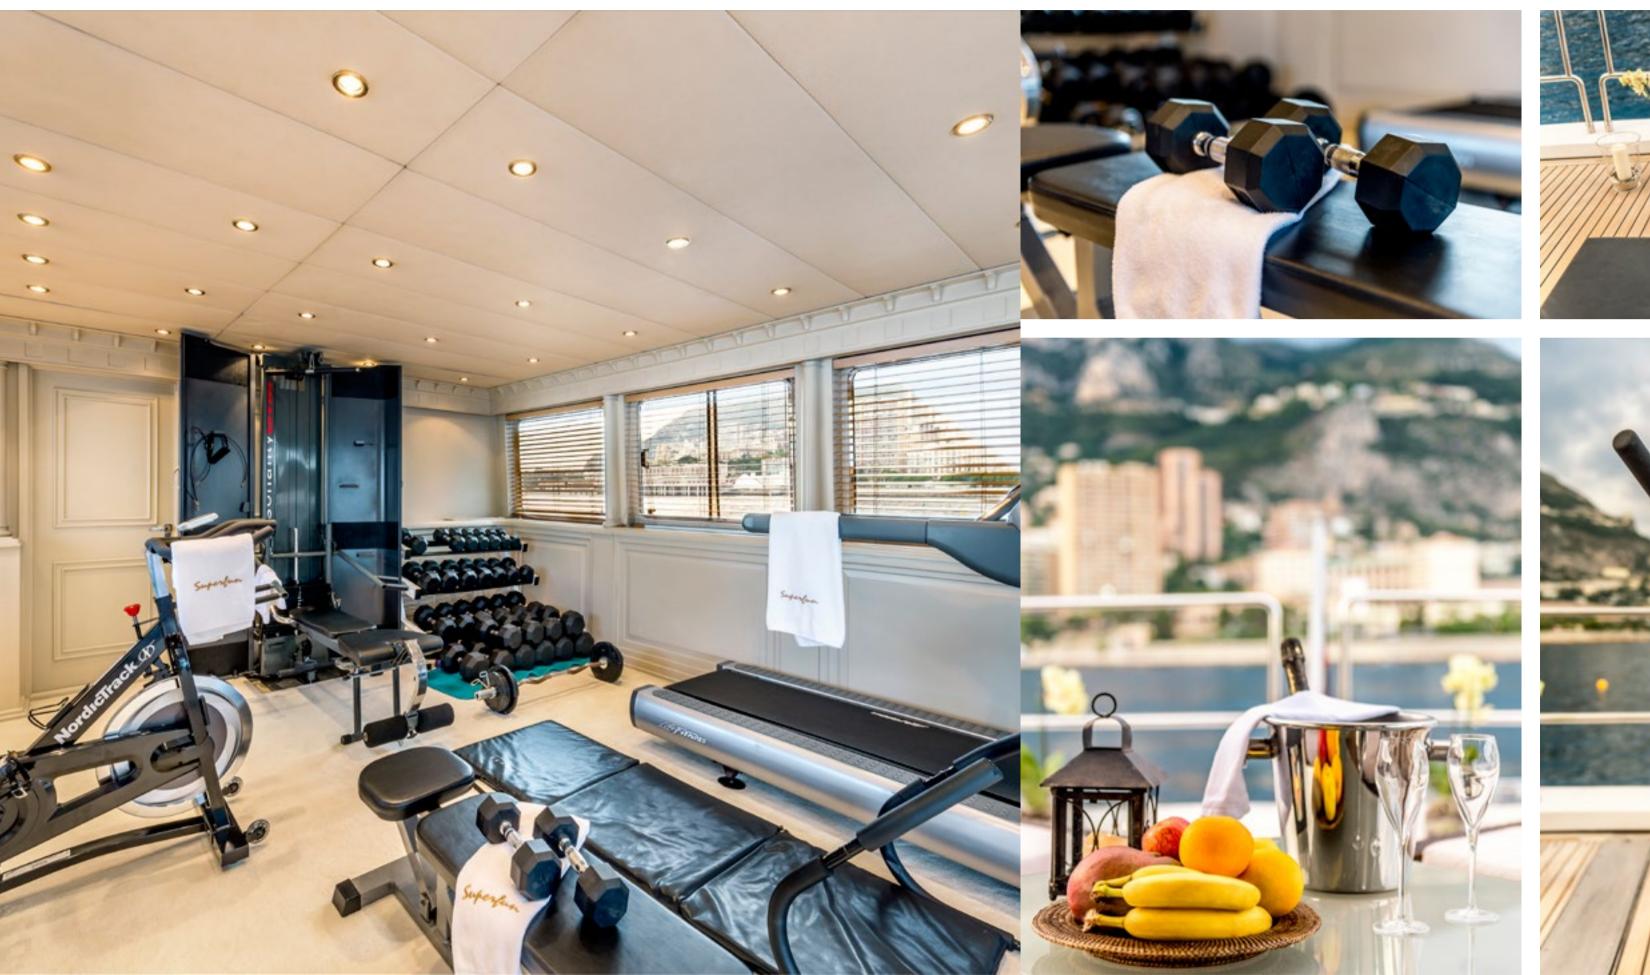

## MASTER DECK

The entire deck is dedicated to the master suite. The yacht's master deck aft features a private chillout area, a perfect place to enjoy breakfast in front of the master suite or a glass of champagne before dinner. It can also be used as an outdoor fitness area. You can work out or pamper yourself with a massage while enjoying the view over the sea.

MASTER DECK AFT

MASTER DECK SPORT & RELAX

MASTER DECK MASTER SUITE

With a private gym, white marble bathroom and dressing room, the master suite offers cool, calm, luxury, ensuring comfortable retreats during your stay aboard. It is equipped with a king-size bed, satellite TV, DVD player, Wi-Fi and telephone.