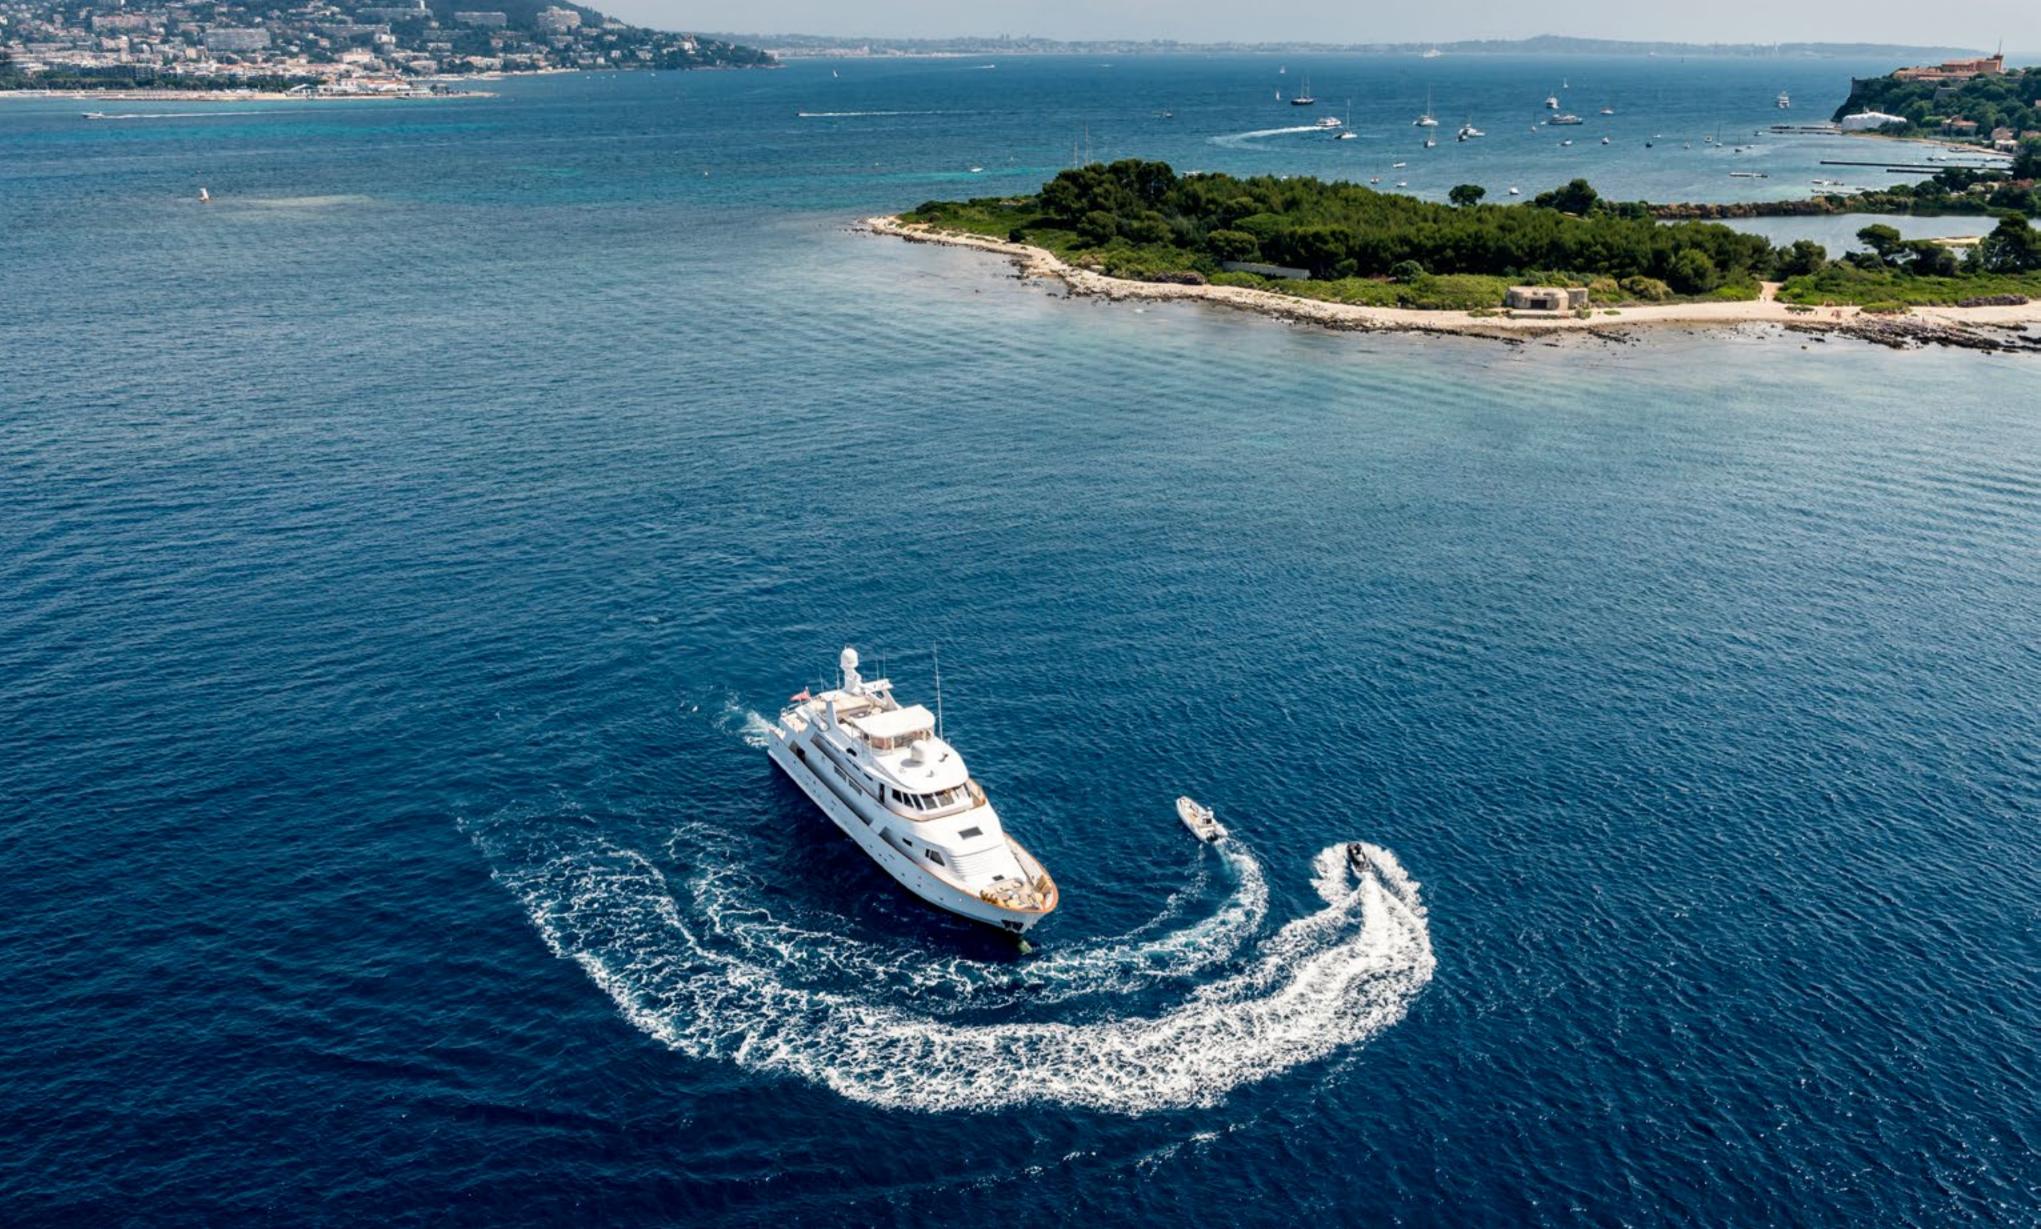

### SUPERFUN

is a 40m (132ft) classical motor yacht based on the renowned Feadship design, featuring spacious sun deck arrangements, modern yet homey interior, and an immaculate white hull. Built by RUSSATO in Italy, Superfun accommodates up to ten guests in five cabins, offering luxurious as well as relaxed living.

Nine international crew members provide exemplary service. All are well trained to the highest safety standards and welcome you on board to ensure unforgettable moments during your vacation.

Superfun is a full displacement yacht with superb stability behaviour due to her draft and installed stabilizer equipment. With a range of up to 3,000 nm (nautical miles), she is extremely smooth and quiet underway and has a proven track record as a fully equipped, tried and tested world cruiser.