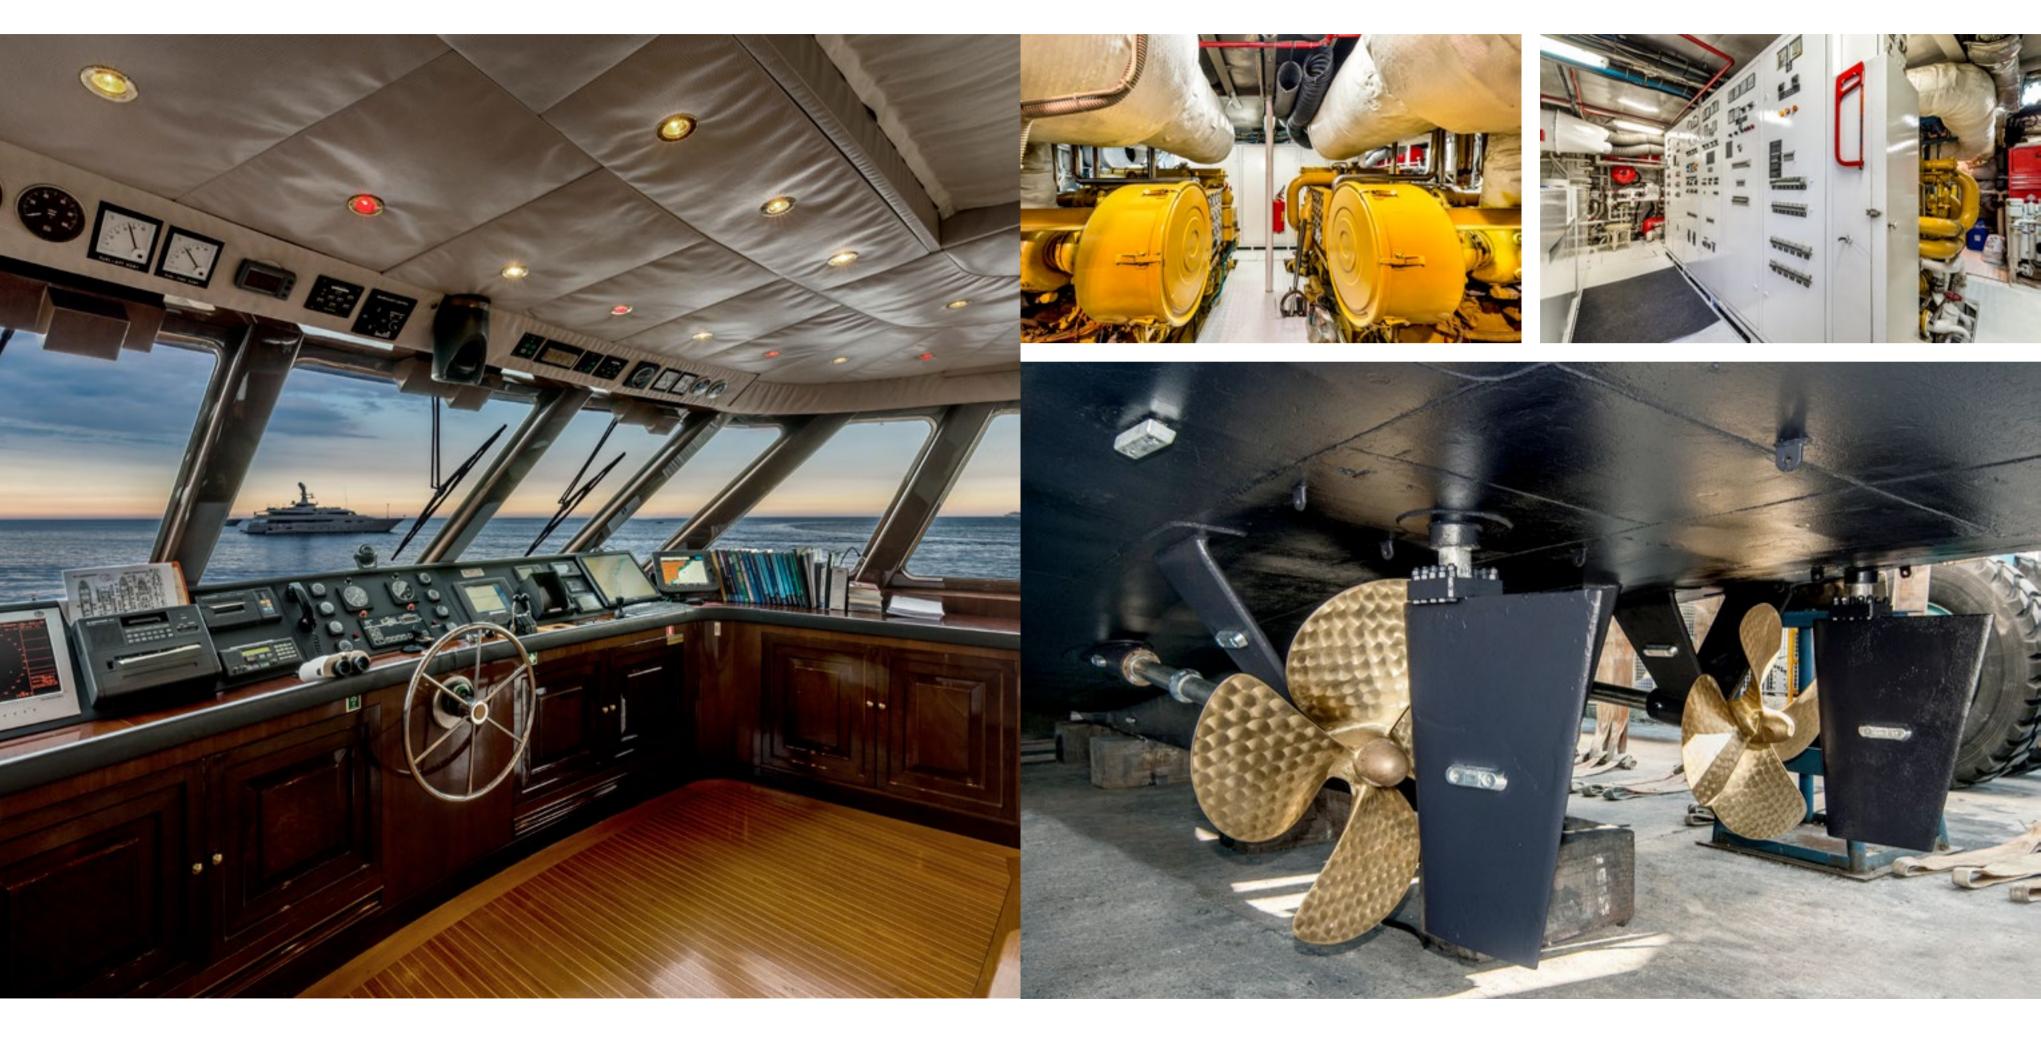

THE YACHT ENGINEERING

THE YACHT ENGINEERING

THE YACHT THE BRIDGE

Guest Cabin Deck

### Machinery

2 Main engines CAT 965 HP each

2 Bronze marine propellers
2 Rudders placed behind the propellers
2 Fuel oil tanks for 53.000 liters for a range of approx 2.800 to 3.300 nm

2 Auxiliary generators 65 kW each

1 Emergency generator 27 kW Bow thruster

Stabilizer

Air conditioning system in each cabin Separated waste water treatment system as per MARPOL 2

Fresh water makers 200 ltrs/hr each

2 Water heaters

2 Fresh water tanks with a total capacity of 28 tons