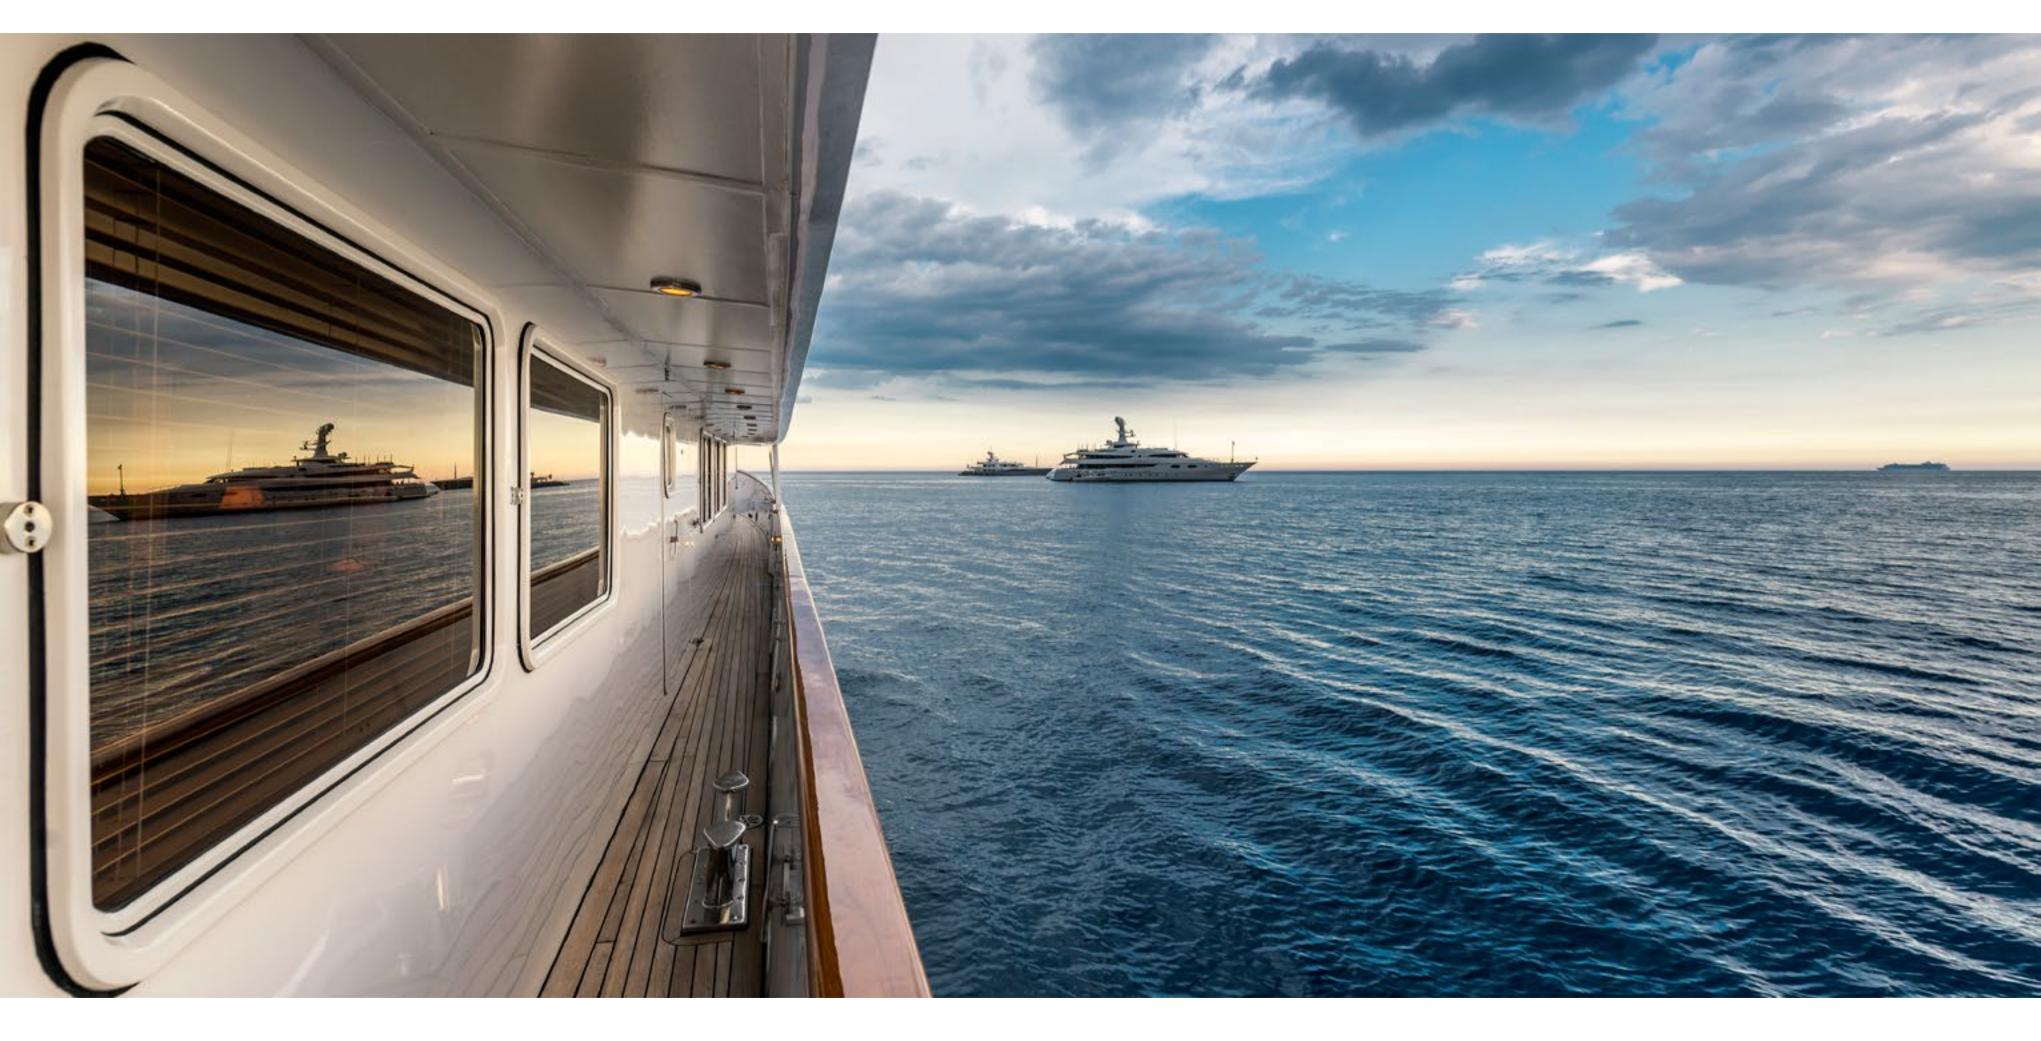

### SUPERFUN

is a 40m (132ft) classical motor yacht based on the renowned Feadship design, featuring spacious sun deck arrangements, modern yet homey interior, and an immaculate white hull. Built by RUSSATO in Italy, Superfun accommodates up to ten guests in five cabins, offering luxurious as well as relaxed living.

Nine international crew members provide exemplary service. All are well trained to the highest safety standards and welcome you on board to ensure unforgettable moments during your vacation.

Superfun is a full displacement yacht with superb stability behaviour due to her draft and installed stabilizer equipment. With a range of up to 3,000 nm (nautical miles), she is extremely smooth and quiet underway and has a proven track record as a fully equipped, tried and tested world cruiser.

## THE YACHT

Inspired by the renowned Feadship design, Superfun presents limitless cruising and exploration possibilities, enabling you and your guests to discover the world's hidden treasures. Endless pleasure: experience the world's most beautiful coastal regions with either professional snorkeling accessories or motorised equipment.