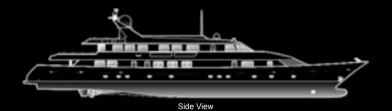

### SUPERFUN

is a 40m (132ft) classical motor yacht based on the renowned Feadship design, featuring spacious sun deck arrangements, modern yet homey interior, and an immaculate white hull. Built by RUSSATO in Italy, Superfun accommodates up to ten guests in five cabins, offering luxurious as well as relaxed living.

## THE YACHT

Inspired by the renowned Feadship design, Superfun presents limitless cruising and exploration possibilities, enabling you and your guests to discover the world's hidden treasures. Endless pleasure: experience the world's most beautiful coastal regions with either professional snorkeling accessories or motorised equipment.