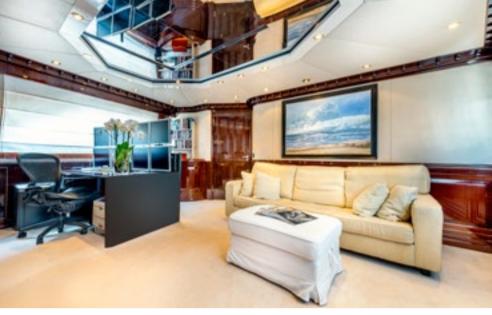

# SALOON DECK

The saloon deck serves as the main space for living, dining, and lounging. Furthermore it accomodates a spaceous office, a guest restroom, and the first class kitchen. The deck's aft is ideal for enjoying lunch or dinner al fresco. Relax on a comfortable sofa and enjoy the sunset with a cocktail. The large oval table on the aft deck additionally offers a universal option for playing games or welcoming guests for a cocktail party.

SALOON DECK LIVING & JOY

SALOON DECK LIVING & JOY

SALOON DECK PANORAMA