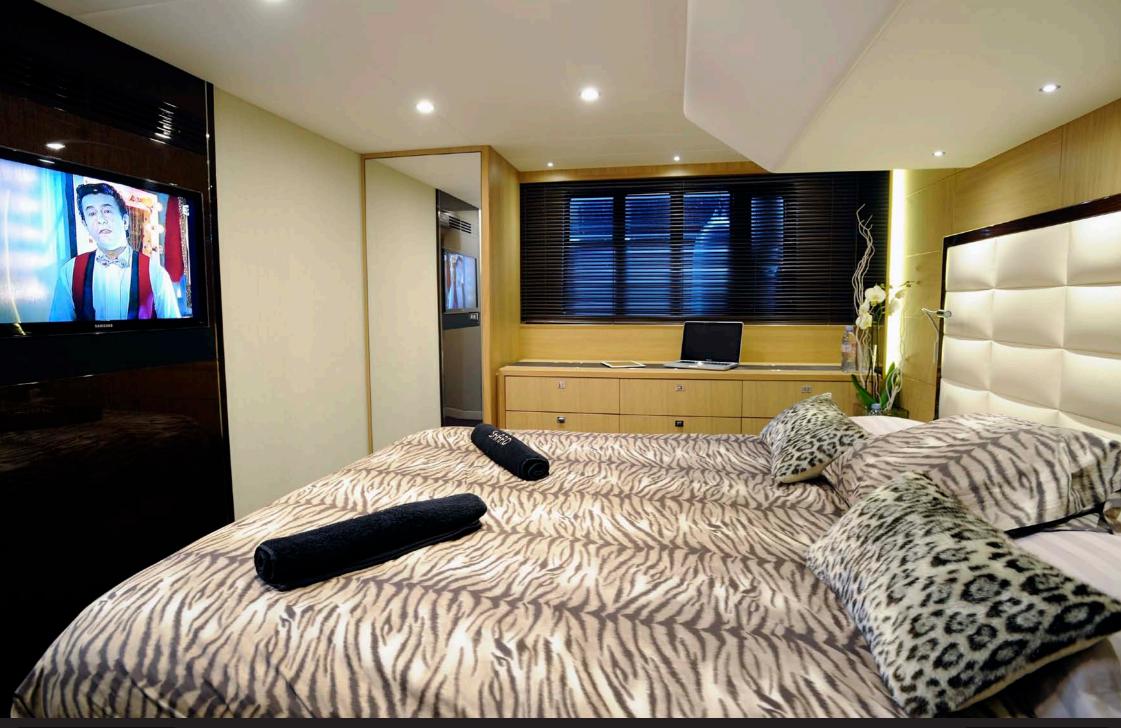

#### Layout

- > Cabin with large double bed : Number : 2
- > Cabin with twin single berths
- > Toilet compartment with shower
- > Saloon
- > Maximum guests sleeping : Number : 6
- > Total crew: 2

#### Upper accommodation layour