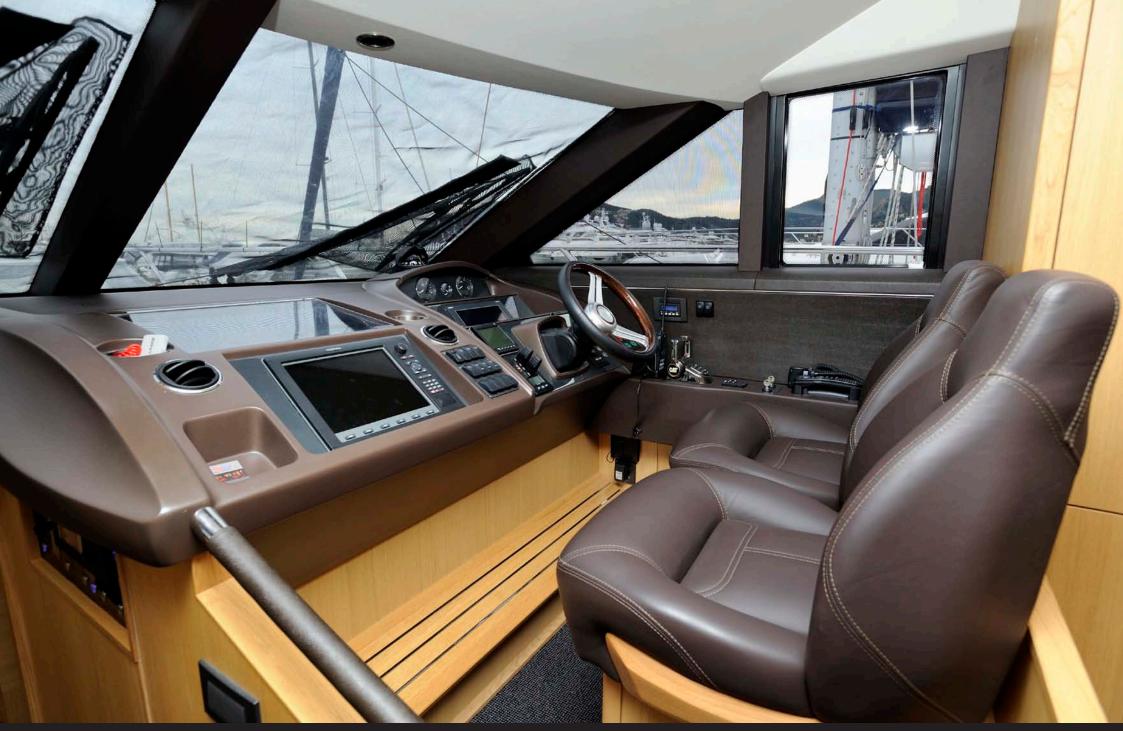

## Navigation

- > Power-assisted hydraulic steering system
- > Electronic engine and gearshift controls

#### Overall

> Builder : PRINCESS

> Model:60 > Year:2012 > Type: Flybridge

> Dimensions: 18m36 x 4m83 (60' x 15'12")

> Localization : France, Cote d'Azur

> Engine : Caterpillar C15

> Power: 2 x 865 hp

> Cabins:3