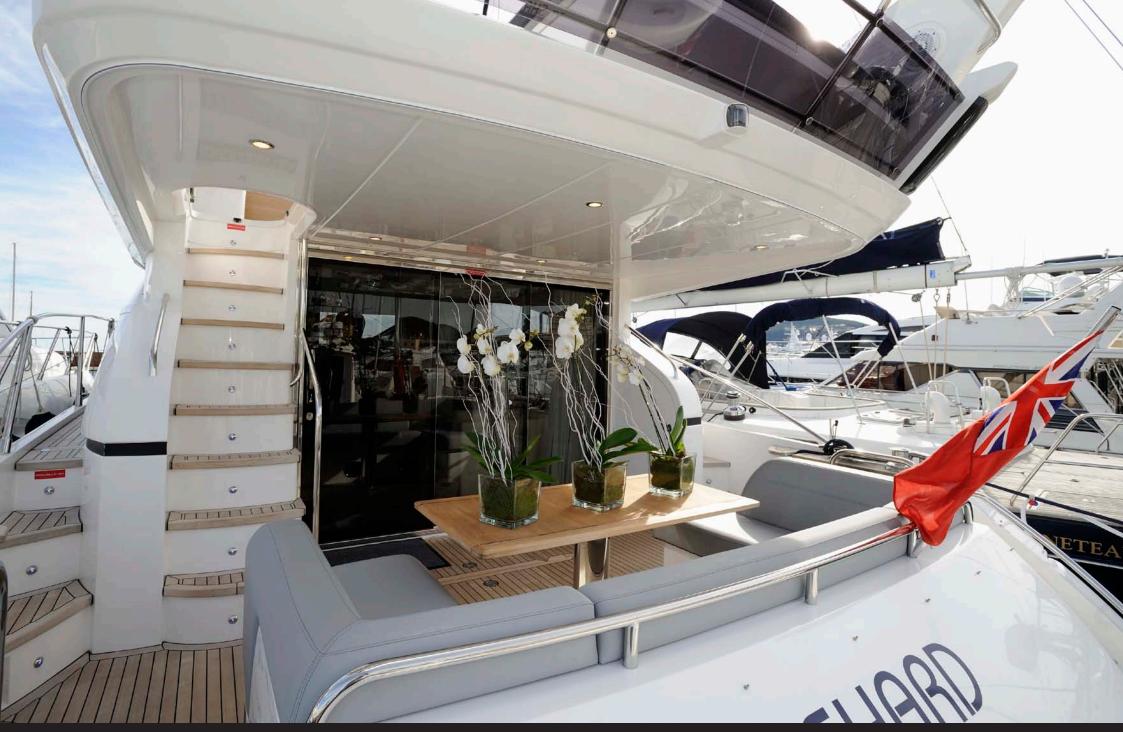

## Deck Fittings

- > Flybridge wet bar with refrigerator and electric barbecue
- > Large bathing platform
- > Transom door leading to bathing platform
- > Hot and cold transom shower
- > Cockpit table
- > Blue hull