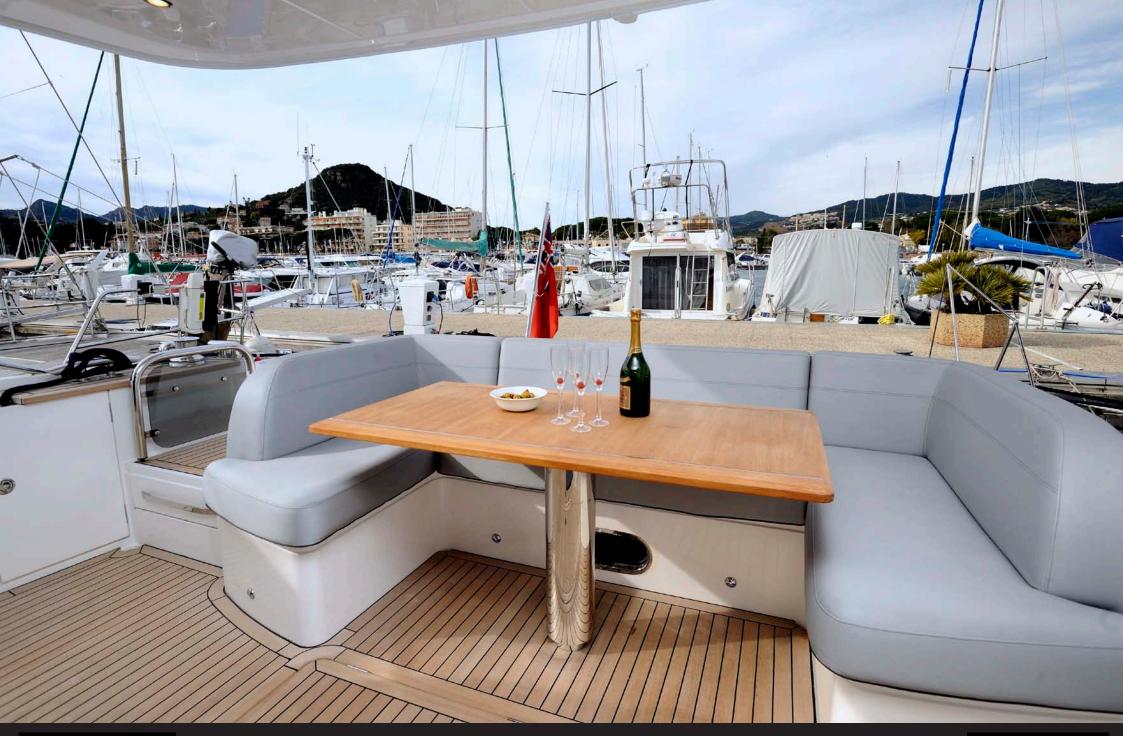

## Deck Fittings

- > Flybridge wet bar with refrigerator and electric barbecue
- > Large bathing platform
- > Transom door leading to bathing platform
- > Hot and cold transom shower
- > Cockpit table
- > Blue hull