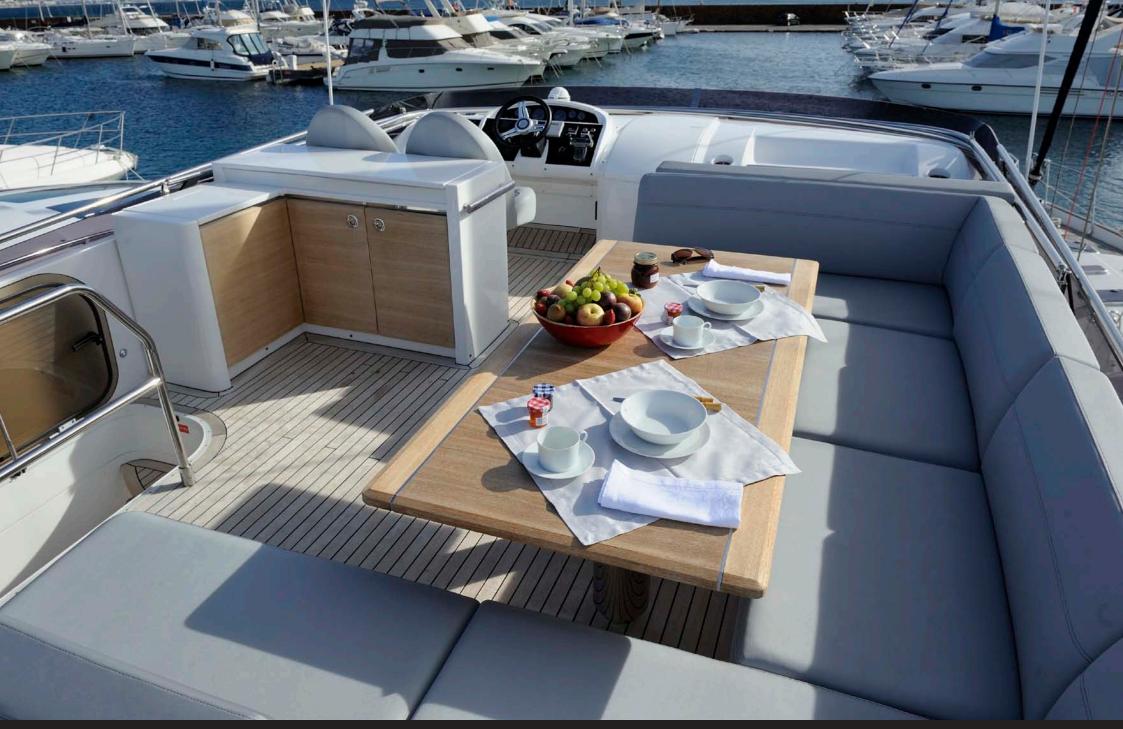

#### Flybridge layout

## Deck Fittings

- > Flybridge wet bar with refrigerator and electric barbecue
- > Large bathing platform
- > Transom door leading to bathing platform
- > Hot and cold transom shower
- > Cockpit table
- > Blue hull