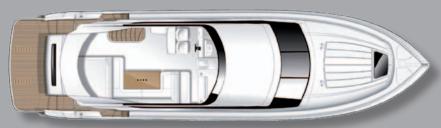

SHARD









# Specifications

#### Overall

> Builder : PRINCESS

> Model:60 > Year:2012 > Type: Flybridge

> Dimensions: 18m36 x 4m83 (60' x 15'12")

> Localization : France, Cote d'Azur

> Engine : Caterpillar C15

> Power: 2 x 865 hp

> Cabins:3

#### Flybridge layout



### **Electricity**

> Generator

## Airconditioning/Heating

> Airconditioning (reverse cycle) in saloon

## TV/Radio/Telephone

- > TV/ DVD
- > Satellite TV

#### Interior

> Fabric upholstery in saloon

#### Canvas/Covers

- > Foredeck sunbed cushions
- > Flybridge sunbed
- > Bimini top

## Deck Fittings

- > Flybridge wet bar with refrigerator and electric barbecue
- > Large bathing platform
- > Transom door leading to bathing platform
- > Hot and cold transom shower
- > Cockpit table
- > Blue hull

#### Layout

- > Cabin with large double bed : Number : 2
- > Cabin with twin single berths
- > Toilet compartment with shower
- > Saloon
- > Maximum guests sleeping : Number : 6
- > Total crew: 2

## Navigation

- > Power-assisted hydraulic steering system
- > Electronic engine and gears