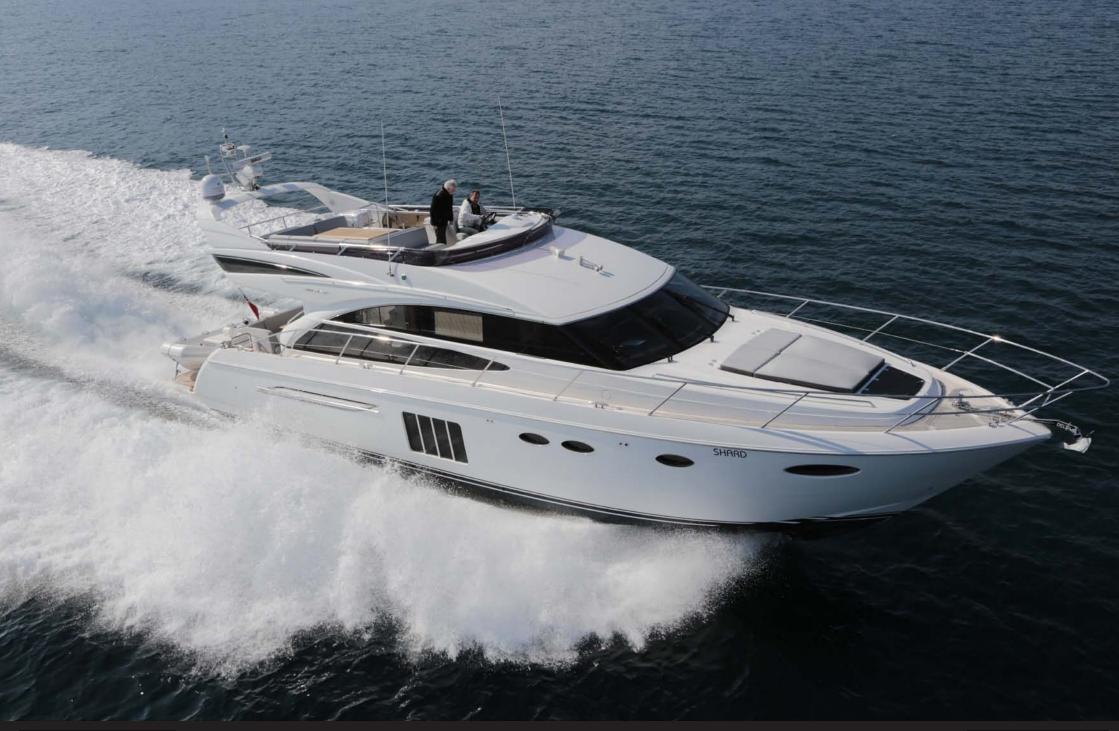

SHARD

#### Overall

> Builder : PRINCESS

> Model:60 > Year:2012 > Type: Flybridge

> Dimensions: 18m36 x 4m83 (60' x 15'12")

> Localization : France, Cote d'Azur

> Engine : Caterpillar C15

> Power: 2 x 865 hp

> Cabins:3