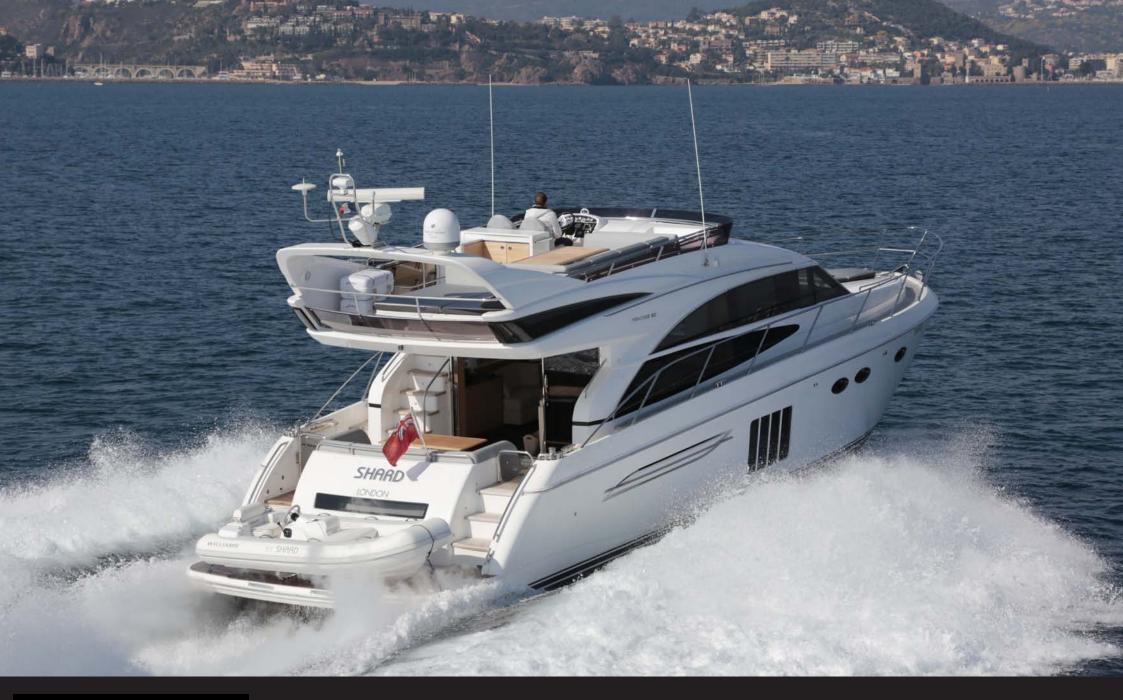

SHARD

#### Overall

> Builder : PRINCESS

> Model:60 > Year:2012 > Type: Flybridge

> Dimensions: 18m36 x 4m83 (60' x 15'12")

> Localization : France, Cote d'Azur

> Engine : Caterpillar C15

> Power: 2 x 865 hp

> Cabins:3