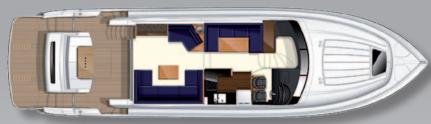

ioning/Heating

> Airconditioning (reverse cycle) in saloon

## TV/Radio/Telephone

- > TV/ DVD
- > Satellite TV

#### Interior

> Fabric upholstery in saloon

#### Canvas/Covers

- > Foredeck sunbed cushions
- > Flybridge sunbed
- > Bimini top

## Deck Fittings

- > Flybridge wet bar with refrigerator and electric barbecue
- > Large bathing platform
- > Transom door leading to bathing platform
- > Hot and cold transom shower
- > Cockpit table
- > Blue hull

#### Layout

- > Cabin with large double bed : Number : 2
- > Cabin with twin single berths
- > Toilet compartment with shower
- > Saloon
- > Maximum guests sleeping : Number : 6
- > Total crew: 2

## Navigation

- > Power-assisted hydraulic steering system
- > Electronic engine and gearshift controls

#### Upper accommodation layour



#### Lower accommodation layout