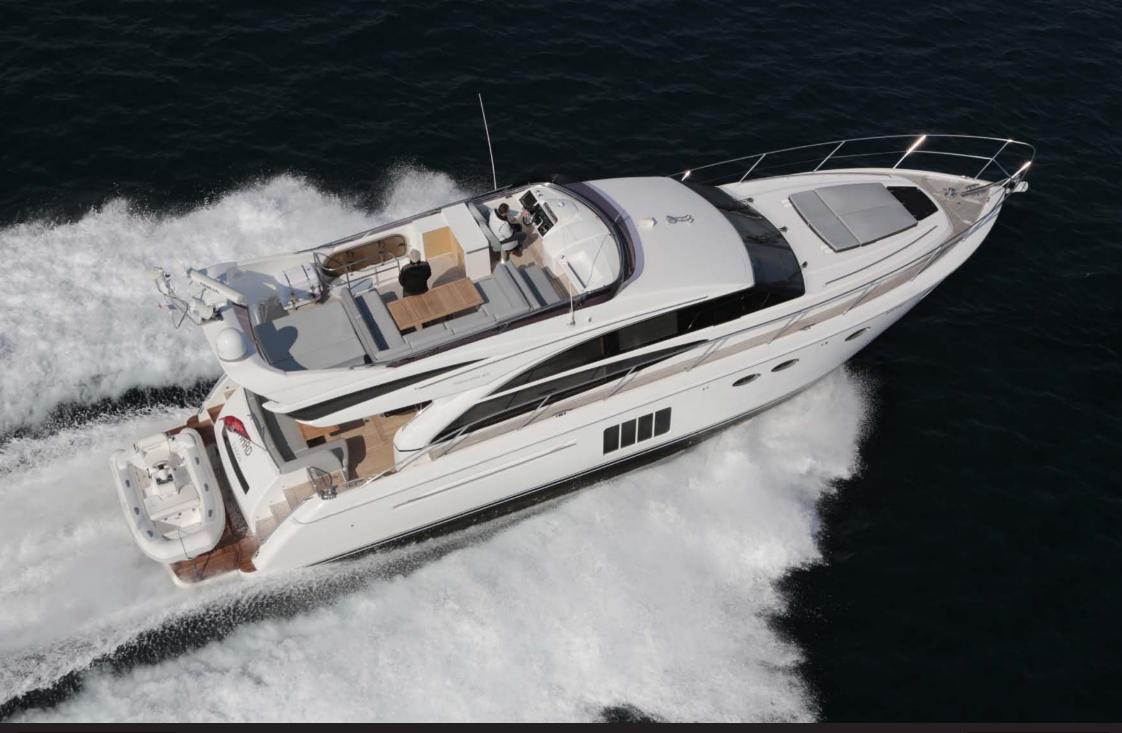

SHARD

#### Overall

> Builder : PRINCESS

> Model:60 > Year:2012 > Type: Flybridge

> Dimensions: 18m36 x 4m83 (60' x 15'12")

> Localization : France, Cote d'Azur

> Engine : Caterpillar C15

> Power: 2 x 865 hp

> Cabins:3

#### Flybridge layout