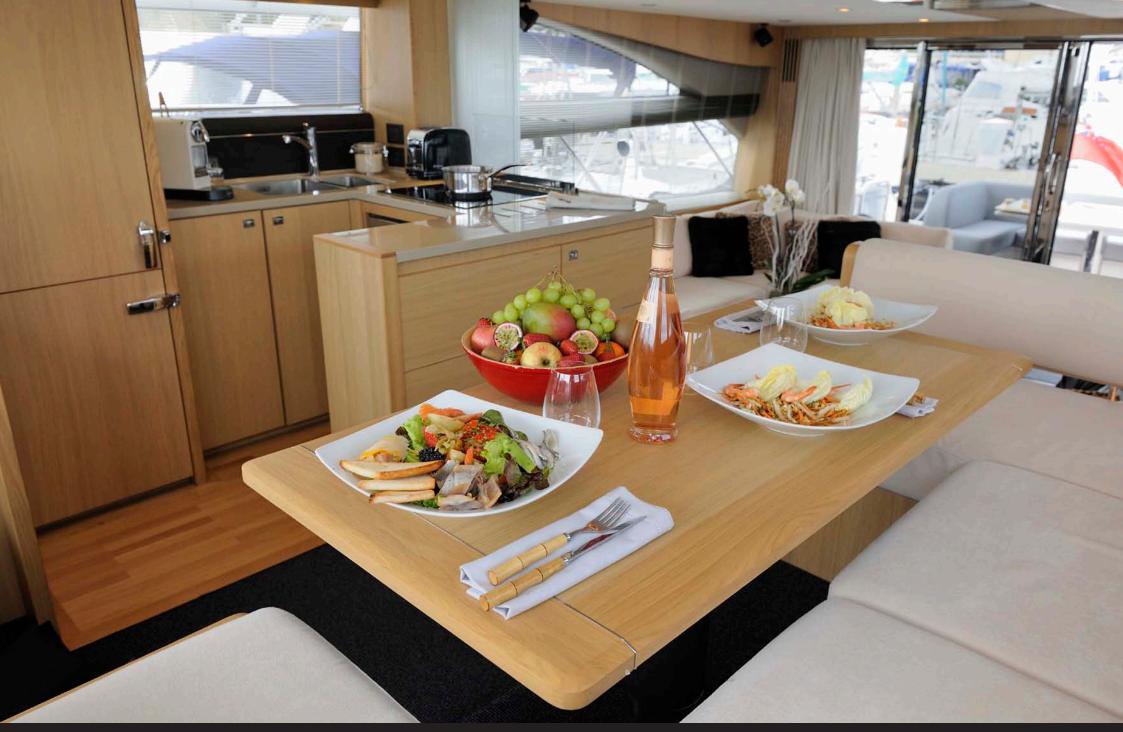

#### Interior

> Fabric upholstery in saloon

## Deck Fittings

- > Flybridge wet bar with refrigerator and electric barbecue
- > Large bathing platform
- > Transom door leading to bathing platform
- > Hot and cold transom shower
- > Cockpit table
- > Blue hull