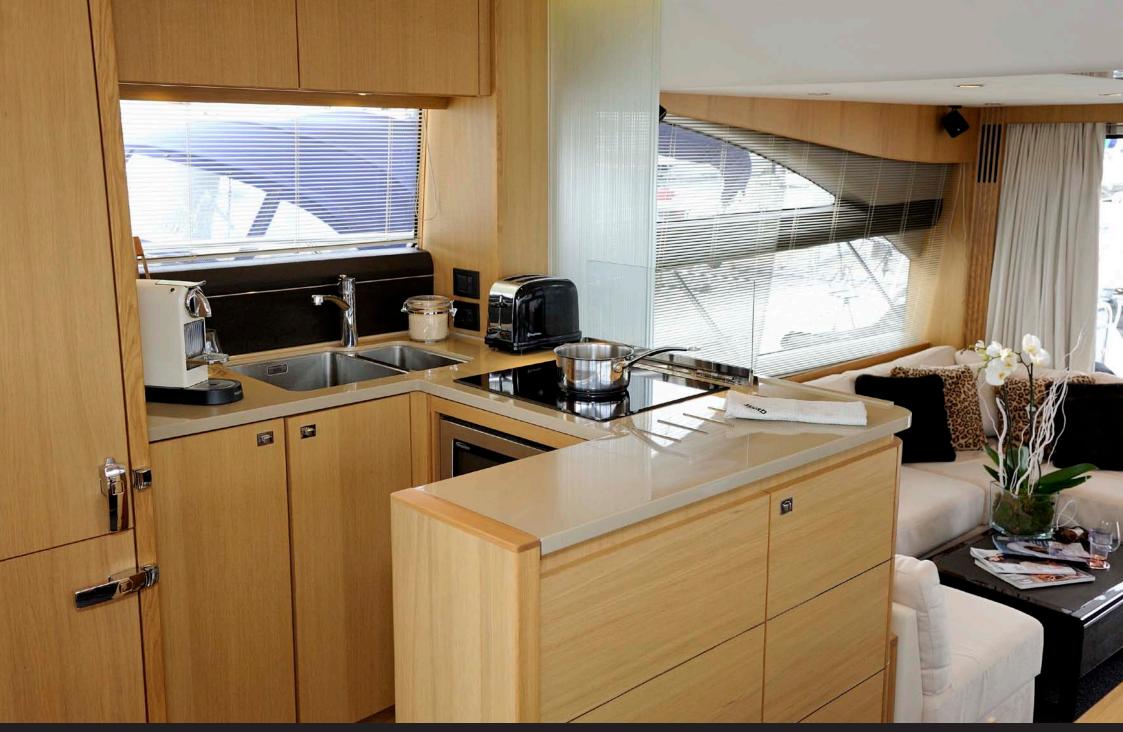

#### Layout

- > Cabin with large double bed : Number : 2
- > Cabin with twin single berths
- > Toilet compartment with shower
- > Saloon
- > Maximum guests sleeping : Number : 6
- > Total crew: 2