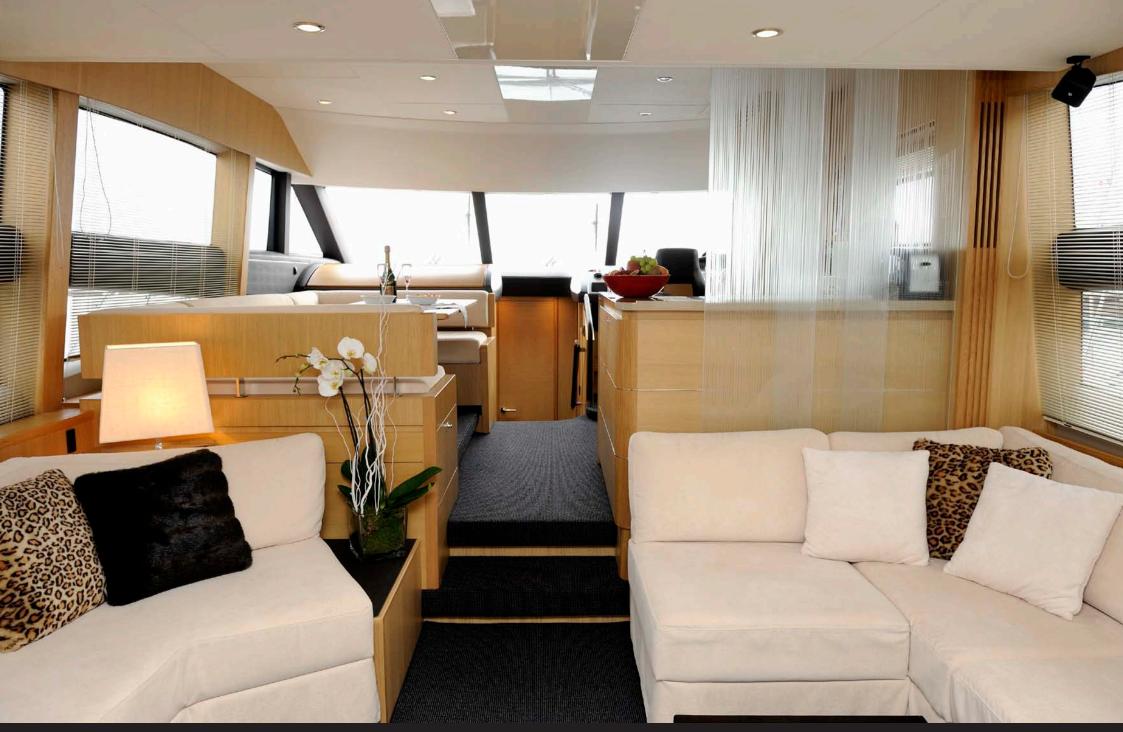

SHARD









# Specifications

#### Overall

> Builder : PRINCESS

> Model:60 > Year:2012 > Type: Flybridge

> Dimensions: 18m36 x 4m83 (60' x 15'12")

> Localization : France, Cote d'Azur

> Engine : Caterpillar C15

> Power: 2 x 865 hp

> Cabins:3

#### Flybridge layout



### **Electricity**

> Generator

## Airconditioning/Heating

> Airconditioning (reverse cycle) in saloon

## TV/Radio/Telephone

- > TV/ DVD
- > Satellite TV

#### Interior

> Fabric upholstery in saloon

#### Canvas/Covers

- > Foredeck sunbed cushions
- > Flybridge sunbed
- > Bimini top

## Deck Fittings

- > Flybridge wet bar with refrigerator and electric barbecue
- > Large bathing platform
- > Transom door leading to bathing platform
- > Hot and cold transom shower
- >