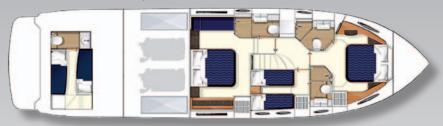

#### Layout

- > Cabin with large double bed : Number : 2
- > Cabin with twin single berths
- > Toilet compartment with shower
- > Saloon
- > Maximum guests sleeping : Number : 6
- > Total crew: 2