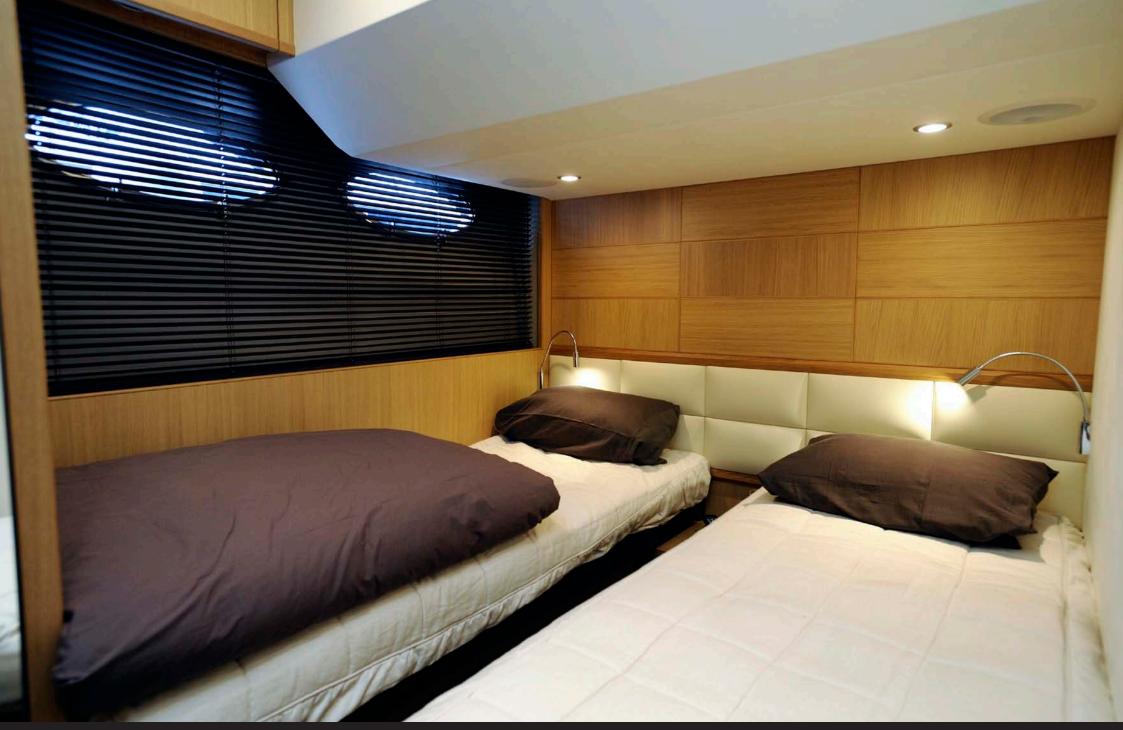

#### Layout

- > Cabin with large double bed : Number : 2
- > Cabin with twin single berths
- > Toilet compartment with shower
- > Saloon
- > Maximum guests sleeping : Number : 6
- > Total crew: 2