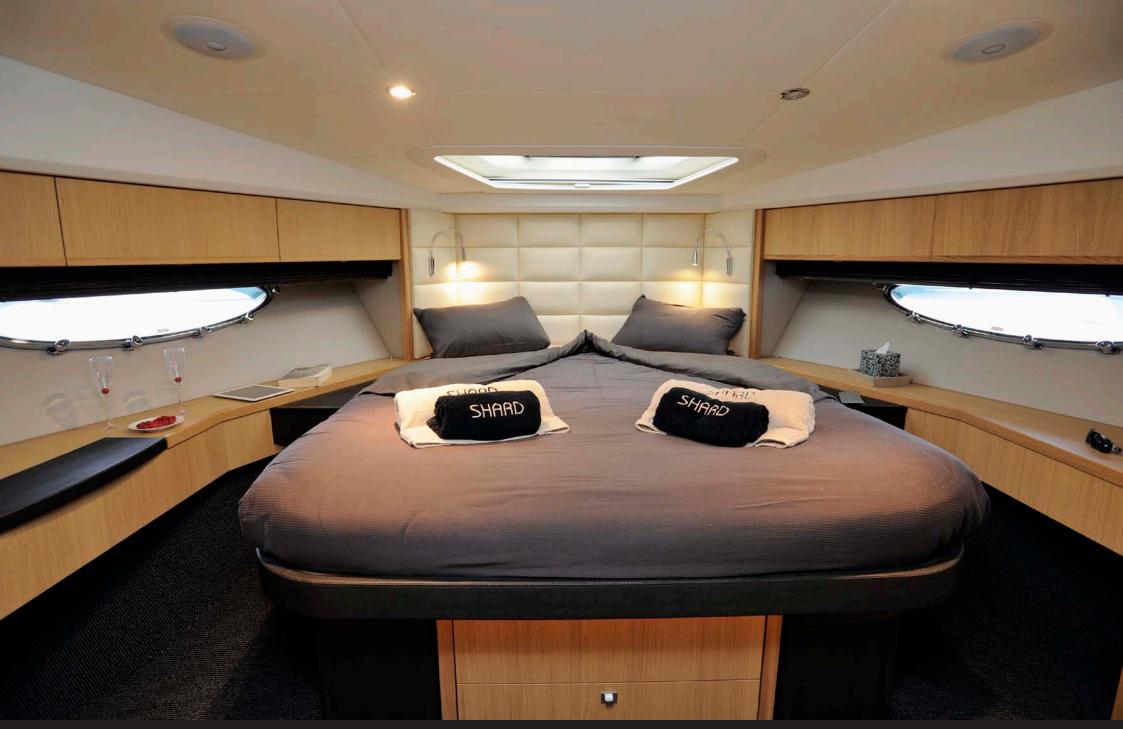

#### Layout

- > Cabin with large double bed : Number : 2
- > Cabin with twin single berths
- > Toilet compartment with shower
- > Saloon
- > Maximum guests sleeping : Number : 6
- > Total crew: 2