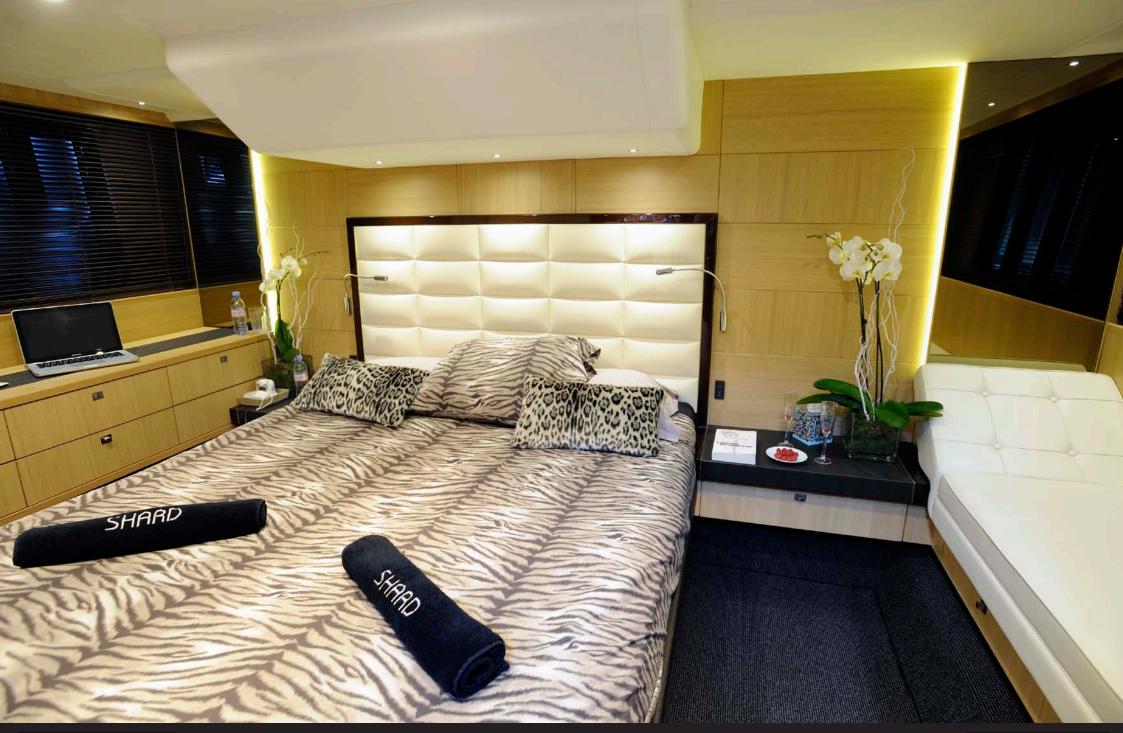

#### Layout

- > Cabin with large double bed : Number : 2
- > Cabin with twin single berths
- > Toilet compartment with shower
- > Saloon
- > Maximum guests sleeping : Number : 6
- > Total crew: 2

#### Upper accommodation layour