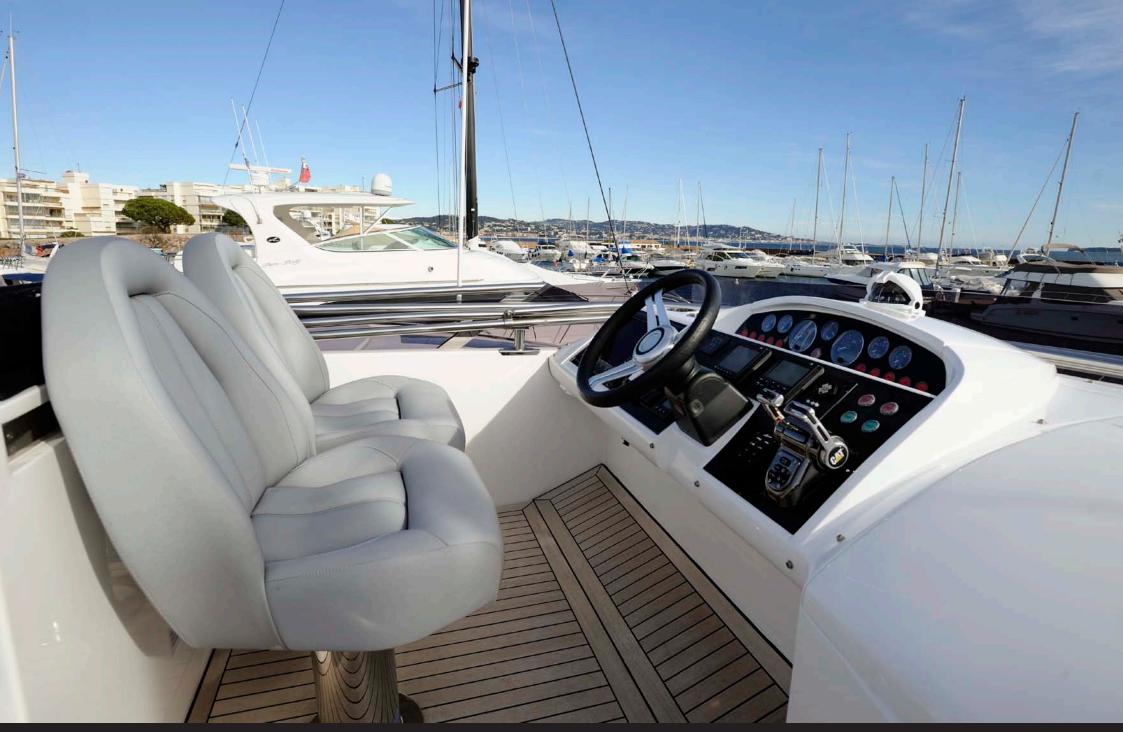

#### Flybridge layout

## Navigation

- > Power-assisted hydraulic steering system
- > Electronic engine and gearshift controls