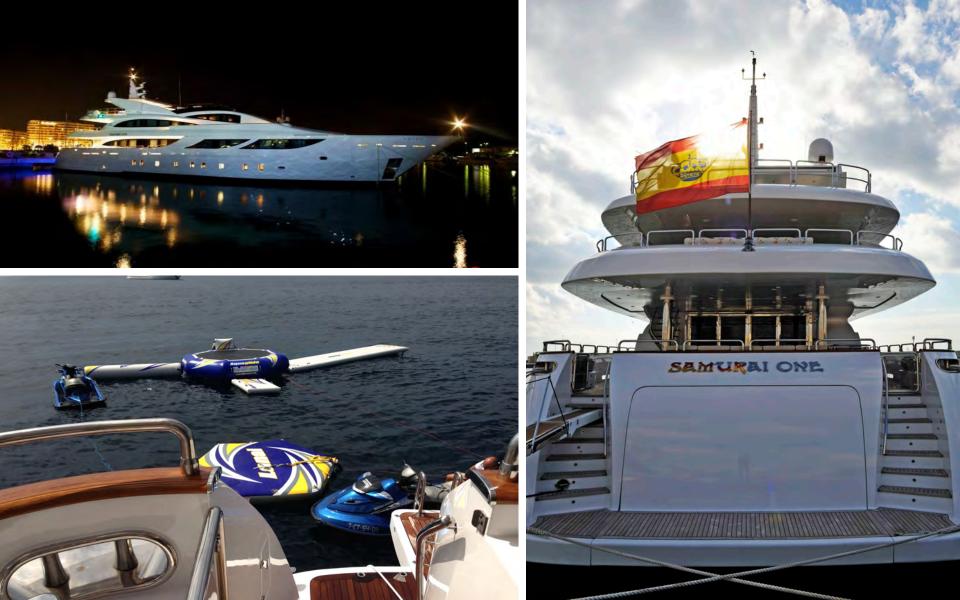

## SAMURAI ONE

Add to the high volume a fine and elegant interior design with an endless equipment list and you have an exceptional super yacht.

Stahi ULGAL ORE

## HUGE SUN DECK AREA FOR SUNBATHING, DINING, RELAXING IN THE JACUZZI OR HAVING COCKTAILS WITH FRIENDS

HABILITACION

Builder: Model: Year / Refit:

Length: Beam: Draft:

Cabins: Sleeps: Crew:

Cruising speed: Max. speed: Consumption:

5m / 16.5' Tender 125 hp Snorkel equipment Wake board 1 x Kayak Fishing gear Diving equipment