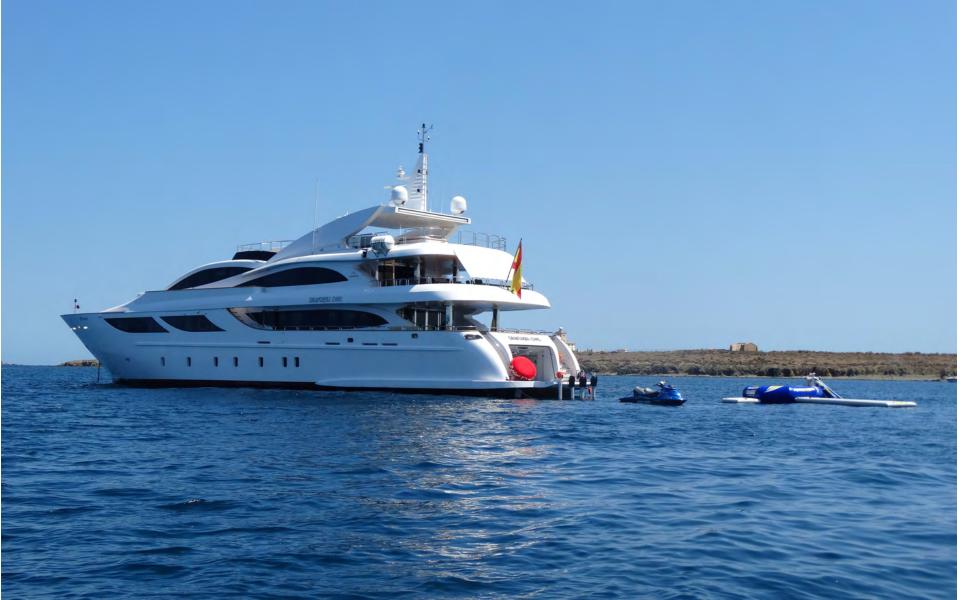

Engines:

Equipment: Zero-speed stabilizers Jacuzzi on sun deck Wet bar Steam room Cable TV

Water Toys: 8m / 26' Tender 175Hp 2 x Waverunners Bombardier Water skis 2 x Donuts 1 x SUP paddle board Aquatic Park Astondoa – MCIES Oassive GLX 2007 / 2011

5m / 16.5' Tender 125 hp Snorkel equipment Wake board 1 x Kayak Fishing gear Diving equipment