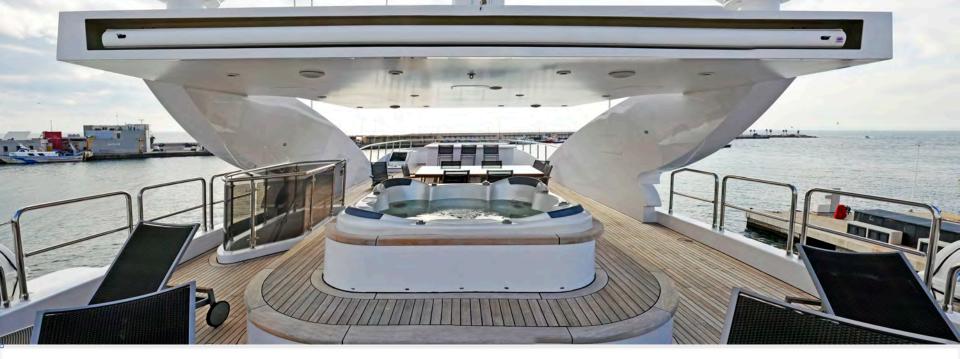

## HUGE SUN DECK AREA FOR SUNBATHING, DINING, RELAXING IN THE JACUZZI OR HAVING COCKTAILS WITH FRIENDS

HABILITACION

Builder: Model: Year / Refit:

Length: Beam: Draft:

Cabins: Sleeps: Crew:

Cruising speed: Max. speed: Consumption: