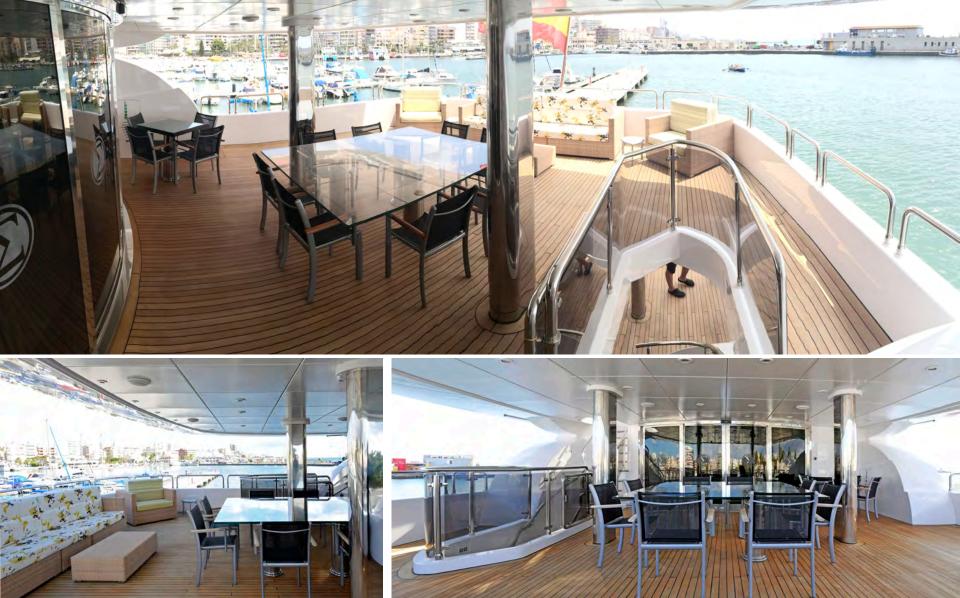

## HUGE SUN DECK AREA FOR SUNBATHING, DINING, RELAXING IN THE JACUZZI OR HAVING COCKTAILS WITH FRIENDS

HABILITACION

Builder: Model: Year / Refit:

Length: Beam: Draft:

Cabins: Sleeps: Crew:

Cruising speed: Max. speed: Consumption: