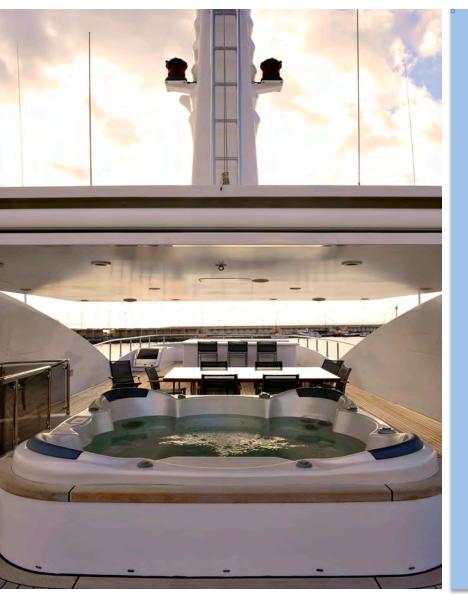

## HUGE SUN DECK AREA FOR SUNBATHING, DINING, RELAXING IN THE JACUZZI OR HAVING COCKTAILS WITH FRIENDS

HABILITACION

Builder: Model: Year / Refit:

Length: Beam: Draft:

Cabins: Sleeps: Crew:

Cruising speed: Max. speed: Consumption:

Engines:

Equipment: Zero-speed stabilizers Jacuzzi on sun deck Wet bar Steam room Cable TV

Water Toys: 8m / 26' Tender 175Hp 2 x Waverunners Bombardier Water skis 2 x Donuts 1 x SUP paddle board Aquatic Park Astondoa – MCIES Oassive GLX 2007 / 2011