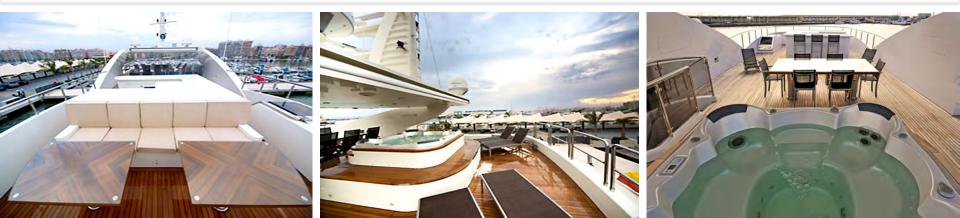

## HUGE SUN DECK AREA FOR SUNBATHING, DINING, RELAXING IN THE JACUZZI OR HAVING COCKTAILS WITH FRIENDS

HABILITACION

Builder: Model: Year / Refit:

Length: Beam: Draft:

Cabins: Sleeps: Crew:

Cruising speed: Max. speed: Consumption: