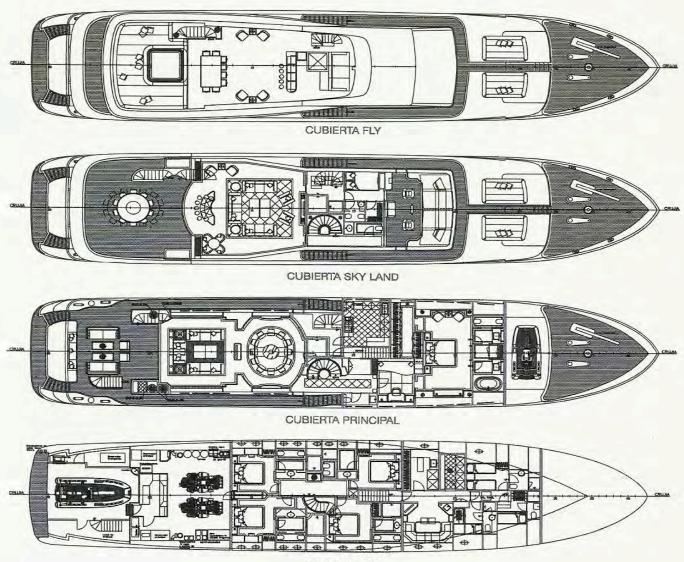

## HUGE SUN DECK AREA FOR SUNBATHING, DINING, RELAXING IN THE JACUZZI OR HAVING COCKTAILS WITH FRIENDS

HABILITACION

Builder: Model: Year / Refit:

Length: Beam: Draft:

Cabins: Sleeps: Crew:

Cruising speed: Max. speed: Consumption: