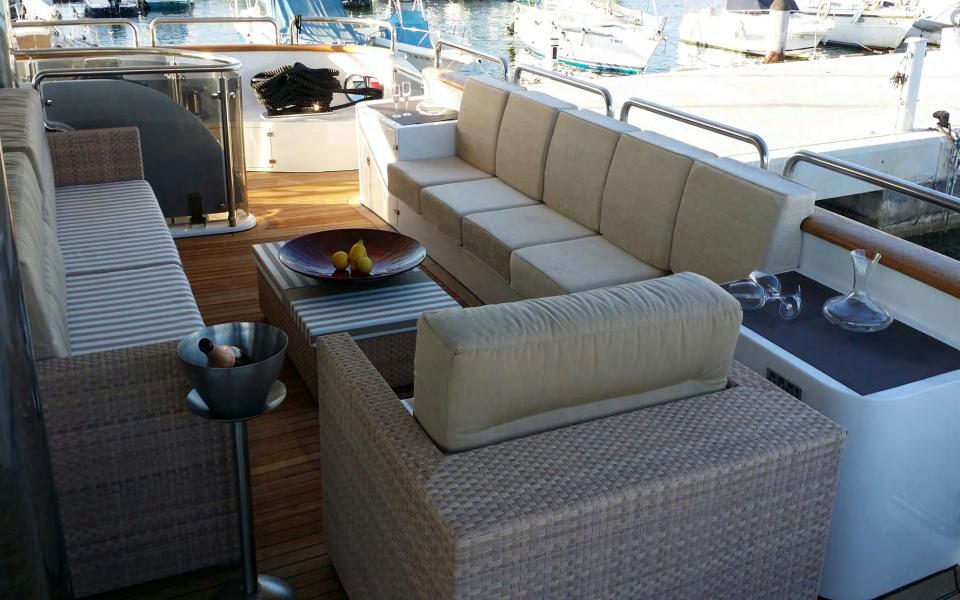

## HUGE SUN DECK AREA FOR SUNBATHING, DINING, RELAXING IN THE JACUZZI OR HAVING COCKTAILS WITH FRIENDS

HABILITACION

Builder: Model: Year / Refit:

Length: Beam: Draft:

Cabins: Sleeps: Crew:

Cruising speed: Max. speed: Consumption: