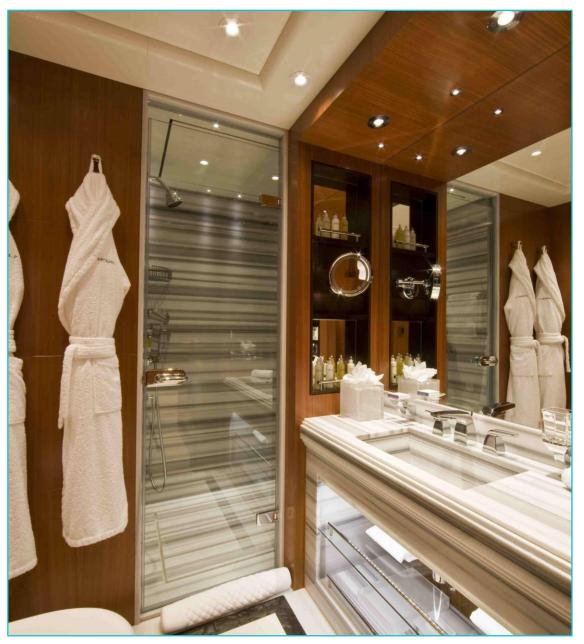

# SEQUEL P

Charter Yacht Brochure







### Sundeck





### Sundeck







#### Sundeck Lunch





### Deck Details









### Main Saloon





### Dining Area



### Sky Lounge





### Details











### Master Suite



#### Master Office





### Master Bathroom





### VIP Cabin



### VIP Cabin





### Double Cabin



#### **Ensuite Bathroom**





#### Twin Cabin



#### **Ensuite Shower Room**



### Gymnasium





### 'Toys'







### Sundeck



## Upper Deck

Main Saloon & Dining Room

Bar, Dining &

Dining Area

VIP Cabin

Jacuzzi





Master Office

Master Suite

Lower Deck

Main Deck



# SEQUEL P

#### **Charter Yacht Specifications**

#### Length

54.7m (179ft)

#### Build

Proteksan-Turquoise, 2009

#### **Interior Designer**

H2 Design

#### Cruising Speed / Fuel Consumption

About 14 knots / 300 litres per hour

#### Crew

12

#### **Guests & Accommodation**

Up to 12 guests in:

Master Suite on the main deck a

VIP on the main deck (convertible to an office or massage room)

2 double cabins on the lower deck

2 twin cabins on the lower deck

Please note that all detai