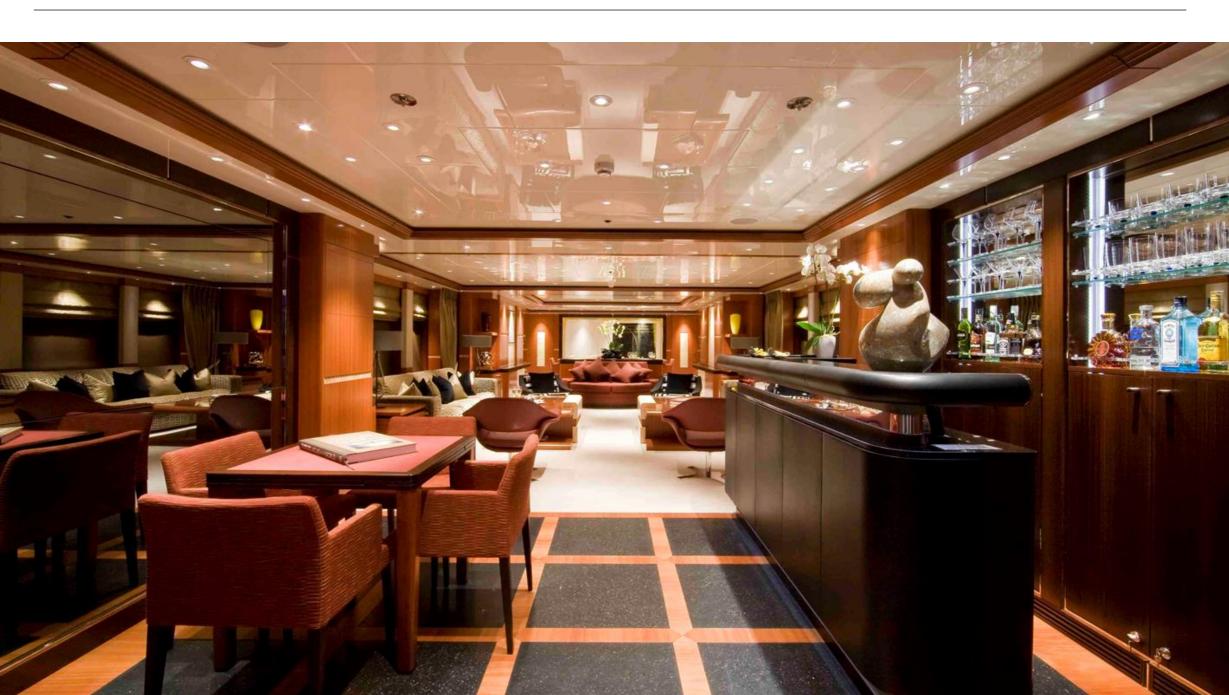

# SEQUEL P

Charter Yacht Brochure







### Sundeck





### Sundeck







#### Sundeck Lunch





### Deck Details









### Main Saloon





### Dining Area



### Sky Lounge





### Details











### Master Suite



#### Master Office





### Master Bathroom





### VIP Cabin



### VIP Cabin





### Double Cabin



#### **Ensuite Bathroom**





#### Twin Cabin



#### **Ensuite Shower Room**



### Gymnasium





### 'Toys'







### Sundeck



## Upper Deck

Main Saloon & Dining Room

Bar, Dining &

Dining Area

VIP Cabin

Jacuzzi





Master Office

Master Suite

Lower Deck

Main Deck



# SEQUEL P

#### **Charter Yacht Specifications**

#### Length

54.7m (179ft)

#### Build

Proteksan-Turquoise, 2009

#### **Interior Designer**

H2 Design

#### Cruising Speed / Fuel Consumption

About 14 knots / 300 litres per hour

#### Crew

12

#### **Guests & Accommodation**

Up to 12 guests in:

Master Suite on the mai