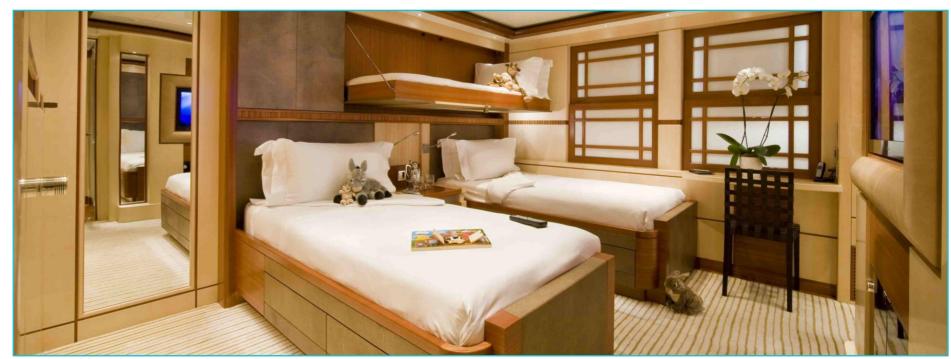

# SEQUEL P

Charter Yacht Brochure







### Sundeck





### Sundeck







#### Sundeck Lunch





### Deck Details









### Main Saloon





### Dining Area



### Sky Lounge





### Details











### Master Suite



#### Master Office





### Master Bathroom





### VIP Cabin



### VIP Cabin





### Double Cabin



#### **Ensuite Bathroom**





#### Twin Cabin



#### **Ensuite Shower Room**



### Gymnasium





### 'Toys'







### Sundeck



## Upper Deck

Main Saloon & Dining Room

Bar, Dining &

Dining Area

VIP Cabin

Jacuzzi





Master Office

Master Suite

Lower Deck

Main Deck



# SEQUEL P

#### **Charter Yacht Specifications**

#### Length

54.7m (179ft)

#### Build

Proteksan-Turquoise, 2009

#### **Interior Designer**

H2 Design

#### Cruising Speed / Fuel Consumption

About 14 knots / 300 litres per hour

#### Crew

12

#### **Guests & Accommodation**

Up to 12 guests in:

Master Suite on the main deck a

VIP on the main deck (convertible to an office or massage room)

2 double cabins on the lower deck

2 twin cabins on the lower deck

Please note that all details are given in good faith, but can not be guaranteed.

#### Water Spo