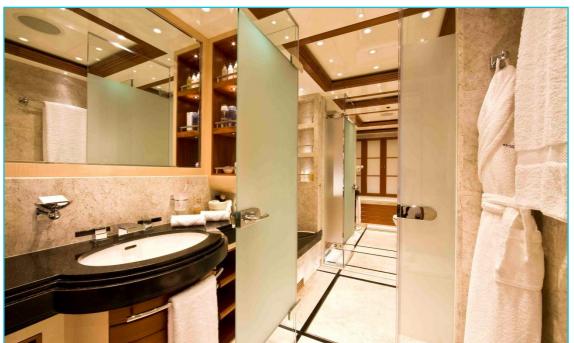

# SEQUEL P

Charter Yacht Brochure







### Sundeck





### Sundeck







#### Sundeck Lunch





### Deck Details









### Main Saloon





### Dining Area



### Sky Lounge





### Details











### Master Suite



#### Master Office





### Master Bathroom





### VIP Cabin



### VIP Cabin





### Double Cabin



#### **Ensuite Bathroom**





#### Twin Cabin



#### **Ensuite Shower Room**



### Gymnasium





### 'Toys'







### Sundeck



## Upper Deck

Main Saloon & Dining Room

Bar, Dining &

Dining Area

VIP Cabin

Jacuzzi





Master Office

Master Suite

Lower Deck

Main Deck



# SEQUEL P

#### **Charter Yacht Specifications**

#### Length

54.7m (179ft)

#### Build

Proteksan-Turquoise, 2009

#### **Interior Designer**

H2 Design

#### Cruising Speed / Fuel Consumption

About 14 knots / 300 litres per hour

#### Crew

12

#### **Guests & Accommodation**

Up to 12 guests in:

Master Suite on the main deck a

VIP on the main deck (convertible to an office or massage room)

2 double cabins on the lower deck

2 twin cabins on the lo