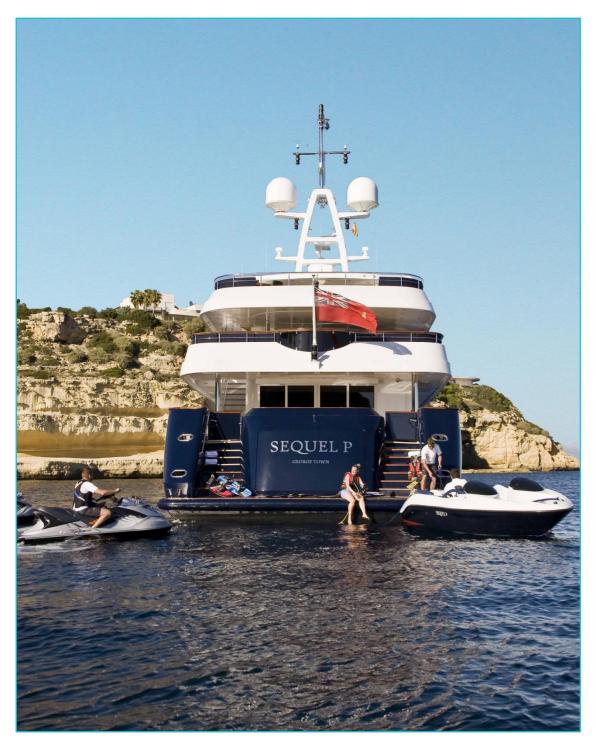

### 'Toys'

#### Water Sports & Recreation

11m intrepid tender with 2 x 350HP yamaha outboards

5m williams semi-rigid inflatable inboard tender diesel yanmar jet drive (150hp)

5m semi rigid inflatable with 40hp yamaha engine

2 x laser 1 sailing dinghies

2 x seadoo RXT-X 255hp jetskis (3 man)

2 x kayaks

Windsurfer, waterskis, wakeboard & tows

Fishing gear

Snorkelling gear

Fully equipped gymnasium

Deck jacuzzi