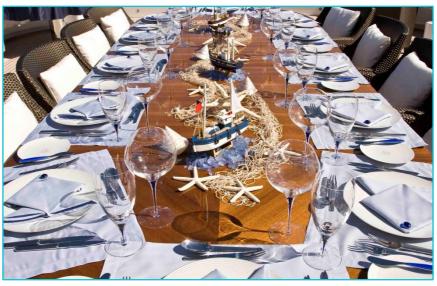

# SEQUEL P

Charter Yacht Brochure







### Sundeck





### Sundeck







#### Sundeck Lunch





### Deck Details









### Main Saloon





### Dining Area



### Sky Lounge





### Details











### Master Suite



#### Master Office





### Master Bathroom





### VIP Cabin



### VIP Cabin





### Double Cabin



#### **Ensuite Bathroom**





#### Twin Cabin



#### **Ensuite Shower Room**



### Gymnasium





### 'Toys'







### Sundeck



## Upper Deck

Main Saloon & Dining Room

Bar, Dining &

Dining Area

VIP Cabin

Jacuzzi





Master Office

Master Suite

Lower Deck

Main Deck



# SEQUEL P

#### **Charter Yacht Specifications**

#### Length

54.7m (179ft)

#### Build

Proteksan-Turquoise, 2009

#### **Interior Designer**

H2 Design

#### Cruising Speed / Fuel Consumption

About 14 knots / 300 litres per hour

#### Crew

12

#### **Guests & Accommodation*