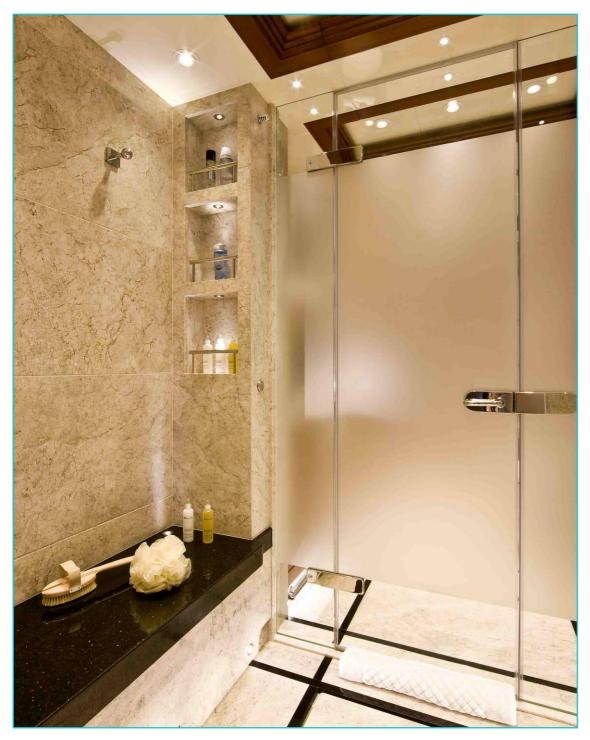

# SEQUEL P

Charter Yacht Brochure







### Sundeck





### Sundeck







#### Sundeck Lunch





### Deck Details









### Main Saloon





### Dining Area



### Sky Lounge





### Details











### Master Suite



#### Master Office





### Master Bathroom





### VIP Cabin



### VIP Cabin





### Double Cabin



#### **Ensuite Bathroom**





#### Twin Cabin



#### **Ensuite Shower Room**



### Gymnasium





### 'Toys'







### Sundeck



## Upper Deck

Main Saloon & Dining Room

Bar, Dining &

Dining Area

VIP Cabin

Jacuzzi





Master Office

Master Suite

Lower Deck

Main Deck



# SEQUEL P

#### **Charter Yacht Specifications**

#### Length

54.7m (179ft)

#### Build

Proteksan-Turquoise, 2009

#### **Interior Designer**

H2 Design

#### Cruising Speed / Fuel Consumption

About 14 knots / 300 litres per hour

#### Crew

12

#### **Guests & Accommodation**

Up to 12 guests in:

Master Suite on the main deck a

VIP on the main deck (convertible to an office or massage room)

2 double cabins on the lower deck