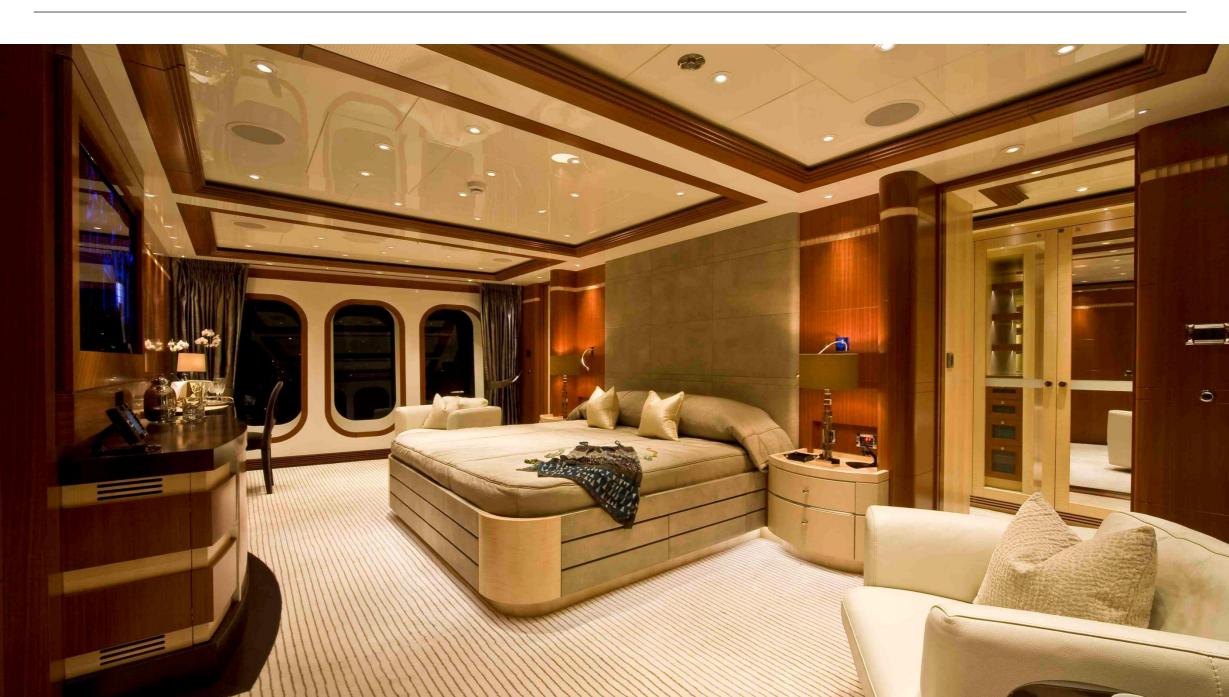

# SEQUEL P

Charter Yacht Brochure







### Sundeck





### Sundeck







#### Sundeck Lunch





### Deck Details









### Main Saloon





### Dining Area



### Sky Lounge





### Details











### Master Suite



#### Master Office





### Master Bathroom





### VIP Cabin



### VIP Cabin





### Double Cabin



#### **Ensuite Bathroom**





#### Twin Cabin



#### **Ensuite Shower Room**



### Gymnasium





### 'Toys'







### Sundeck



## Upper Deck

Main Saloon & Dining Room

Bar, Dining &

Dining Area

VIP Cabin

Jacuzzi





Master Office

Master Suite

Lower Deck

Main Deck



# SEQUEL P

#### **Charter Yacht Specifications**

#### Length

54.7m (179ft)

#### Build

Proteksan-Turquoise, 2009

#### **Interior Designer**

H2 Design

#### Cruising Speed / Fuel Consumption

About 14 knots / 300 litres per hour

#### Crew

12

#### **Guests & Accommodation**

Up to 12 guests in:

Master Suite on the main deck a

VIP on the main deck (convertible to an office or massage room)

2 double