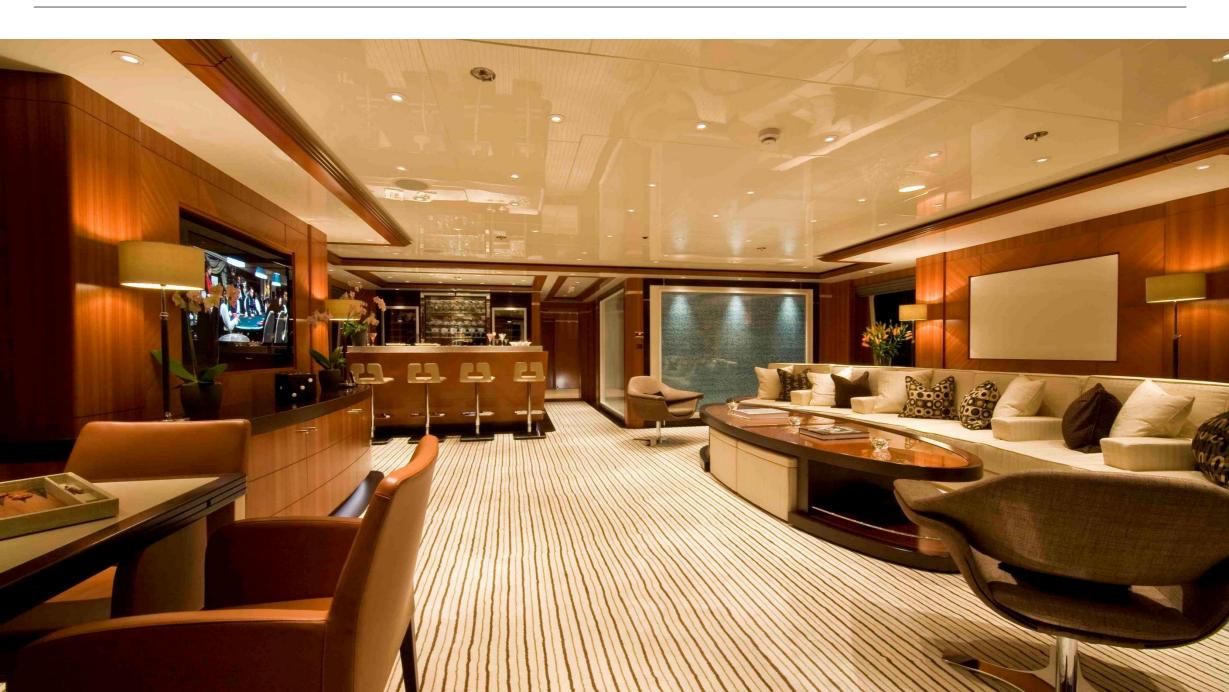

# SEQUEL P

Charter Yacht Brochure







### Sundeck





### Sundeck







#### Sundeck Lunch





### Deck Details









### Main Saloon





### Dining Area



### Sky Lounge





### Details











### Master Suite



#### Master Office





### Master Bathroom





### VIP Cabin



### VIP Cabin





### Double Cabin



#### **Ensuite Bathroom**





#### Twin Cabin



#### **Ensuite Shower Room**



### Gymnasium





### 'Toys'







### Sundeck



## Upper Deck

Main Saloon & Dining Room

Bar, Dining &

Dining Area

VIP Cabin

Jacuzzi





Master Office

Master Suite

Lower Deck

Main Deck



# SEQUEL P

#### **Charter Yacht Specifications**

#### Length

54.7m (179ft)

#### Build

Proteksan-Turquoise, 2009

#### **Interior Designer**

H2 Design

#### Cruising Speed / Fuel Consumption

About 14 knots / 300 litres per hour

#### Crew

12

#### **Guests & Accommodation**

Up to 12 guests in:

Master Suite on the main deck a

VIP on the main deck (convert