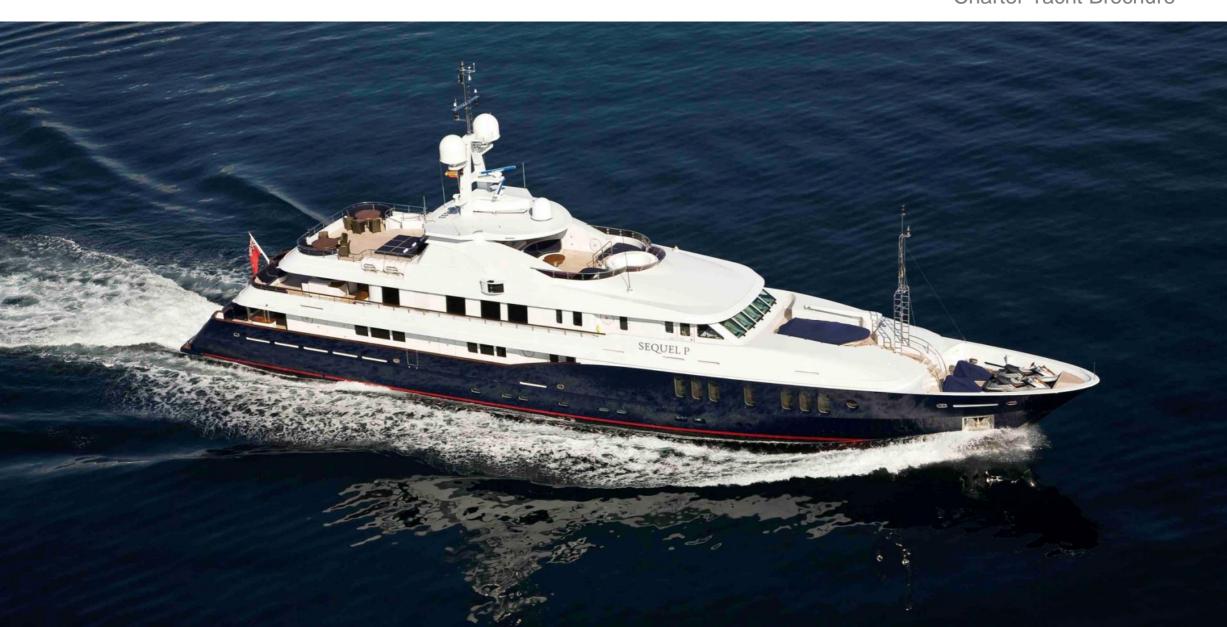

# SEQUEL P

Charter Yacht Brochure

#### Length

54.7m (179ft)

#### Build

Proteksan-Turquoise, 2009