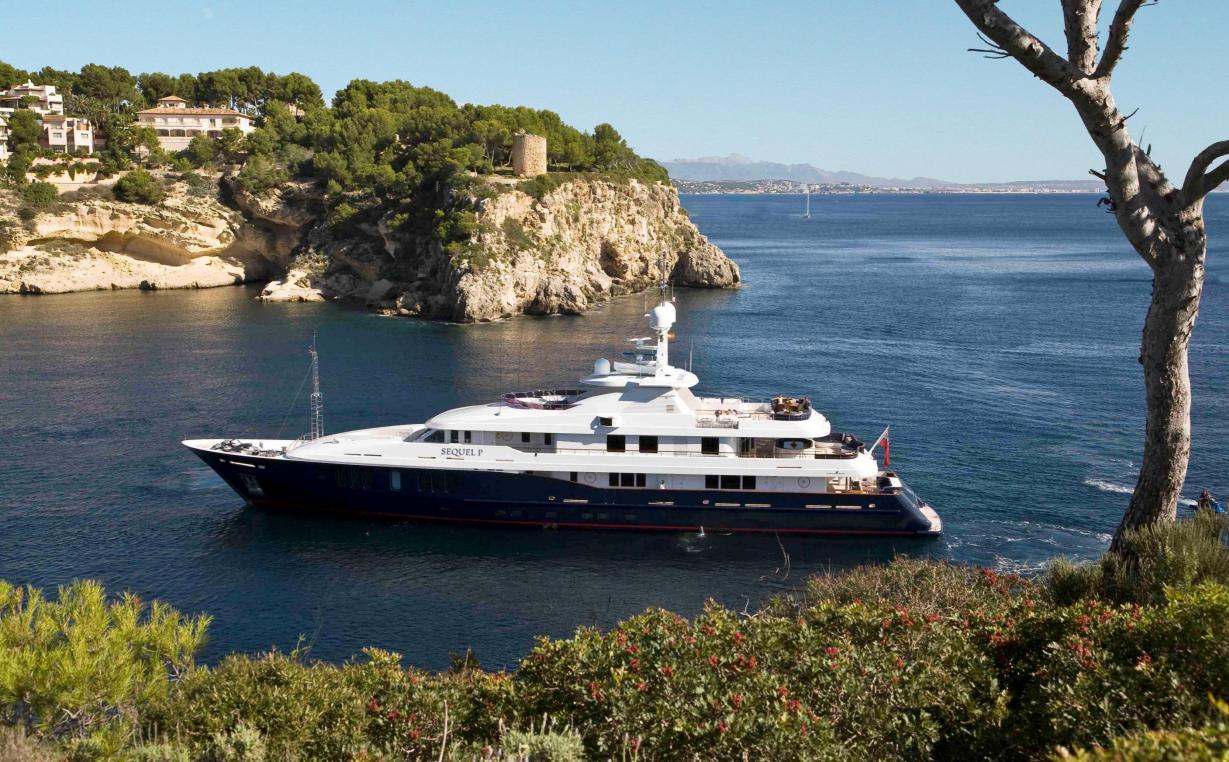

# SEQUEL P

Charter Yacht Brochure







### Sundeck





### Sundeck







#### Sundeck Lunch





### Deck Details









### Main Saloon





### Dining Area



### Sky Lounge





### Details











### Master Suite



#### Master Office





### Master Bathroom





### VIP Cabin



### VIP Cabin





### Double Cabin



#### **Ensuite Bathroom**





#### Twin Cabin



#### **Ensuite Shower Room**



### Gymnasium





### 'Toys'







### Sundeck



## Upper Deck

Main Saloon & Dining Room

Bar, Dining &

Dining Area

VIP Cabin

Jacuzzi





Master Office

Master Suite

Lower Deck

Main Deck



# SEQUEL P

#### **Charter Yacht Specifications**

#### Length

54.7m (179ft)

#### Build

Proteksan-Turquoise, 2009

#### **Interior Designer**

H2 Design

#### Cruising Speed / Fuel Consumption

About 14 knots / 300 li