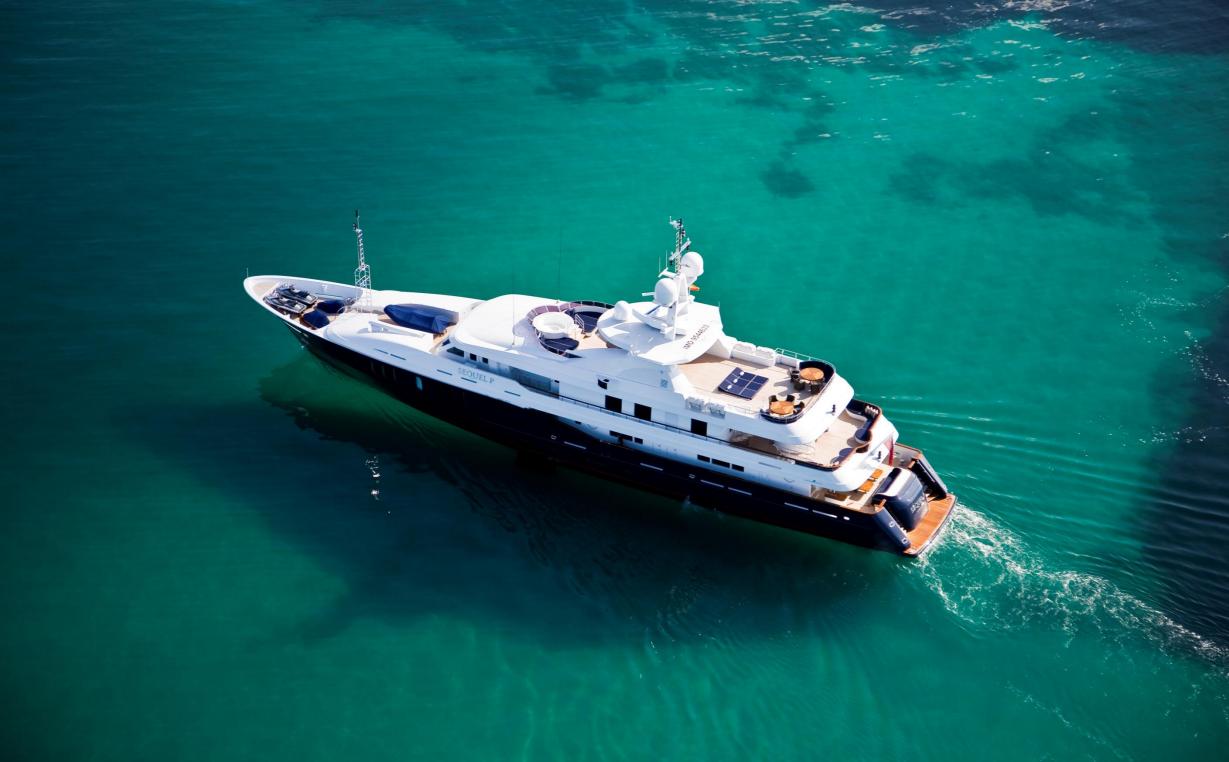

# SEQUEL P

Charter Yacht Brochure

#### Length

54.7m (179ft)

#### Build

Proteksan-Turquoise, 2009