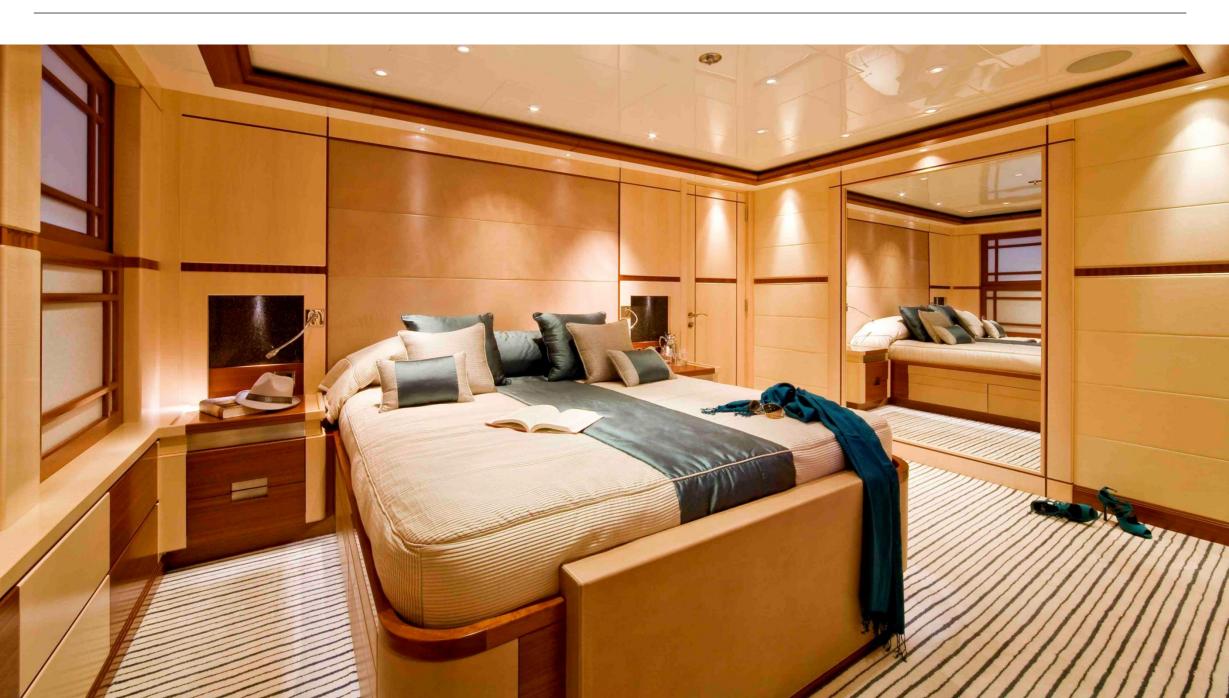

# SEQUEL P

Charter Yacht Brochure







### Sundeck





### Sundeck







#### Sundeck Lunch





### Deck Details









### Main Saloon





### Dining Area



### Sky Lounge





### Details











### Master Suite



#### Master Office





### Master Bathroom





### VIP Cabin



### VIP Cabin





### Double Cabin



#### **Ensuite Bathroom**





#### Twin Cabin



#### **Ensuite Shower Room**



### Gymnasium





### 'Toys'







### Sundeck



## Upper Deck

Main Saloon & Dining Room

Bar, Dining &

Dining Area

VIP Cabin

Jacuzzi





Master Office

Master Suite

Lower Deck

Main Deck



# SEQUEL P

#### **Charter Yacht Specifications**

#### Length

54.7m (179ft)

#### Build

Proteksan-Turquoise, 2009

#### **Interior Designer**

H2 Design

#### Cruising Speed / Fuel Consumption

About 14 knots / 300 litres per hour

#### Crew

12

#### **Guests & Accommodation**

Up to 12 guests in:

Master Suite on the main deck a

VIP on the main deck (convertible to an office or massage room)

2 double cabins on the lower deck

2 twin cabins on the lower deck

Please note that all details are given in good