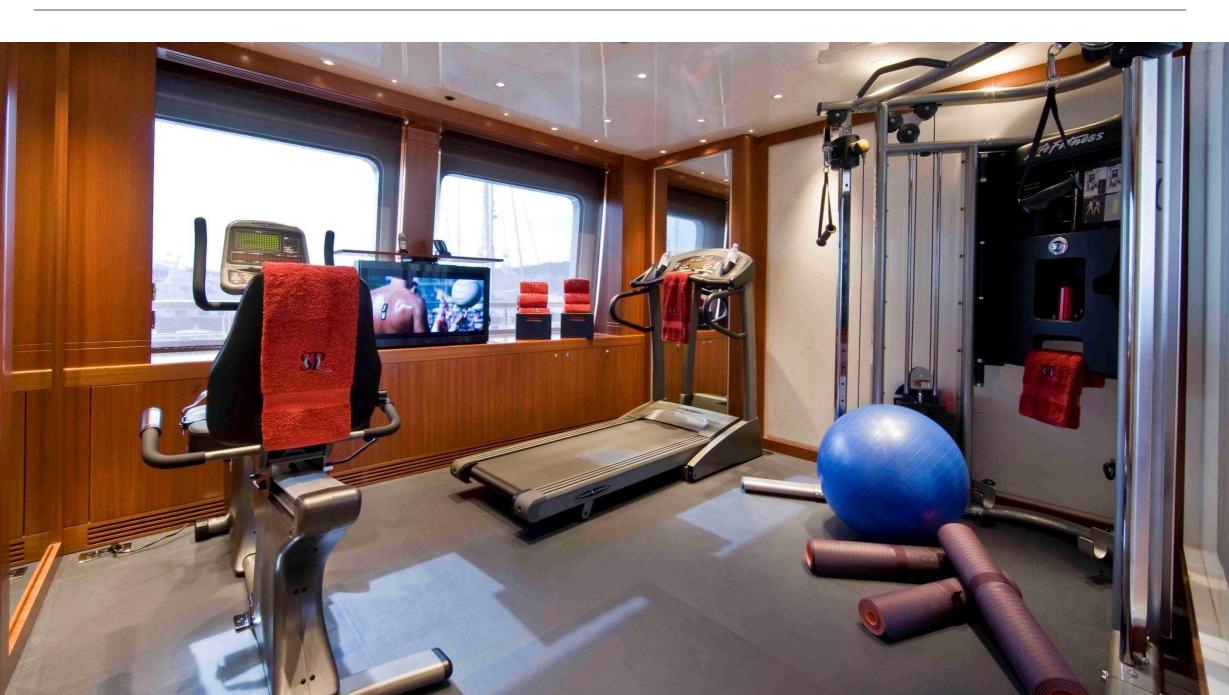

### Gymnasium

2 x laser 1 sailing dinghies

2 x seadoo RXT-X 255hp jetskis (3 man)

2 x kayaks

Windsurfer, waterskis, wakeboard & tows

Fishing gear

Snorkelling gear

Fully equipped gymnasium

Deck jacuzzi