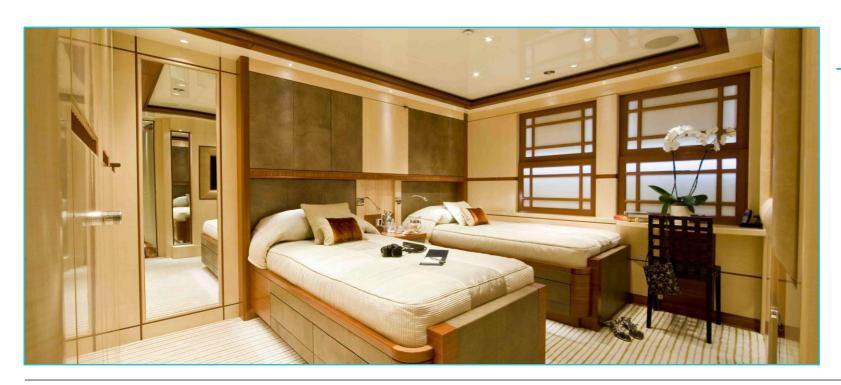

# SEQUEL P

Charter Yacht Brochure







### Sundeck





### Sundeck







#### Sundeck Lunch





### Deck Details









### Main Saloon





### Dining Area



### Sky Lounge





### Details











### Master Suite



#### Master Office





### Master Bathroom





### VIP Cabin



### VIP Cabin





### Double Cabin



#### **Ensuite Bathroom**





#### Twin Cabin



#### **Ensuite Shower Room**



### Gymnasium





### 'Toys'







### Sundeck



## Upper Deck

Main Saloon & Dining Room

Bar, Dining &

Dining Area

VIP Cabin

Jacuzzi





Master Office

Master Suite

Lower Deck

Main Deck



# SEQUEL P

#### **Charter Yacht Specifications**

#### Length

54.7m (179ft)

#### Build

Proteksan-Turquoise, 2009

#### **Interior Designer**

H2 Design

#### Cruising Speed / Fuel Consumption

About 14 knots / 300 litres per hour

#### Crew

12

#### **Guests & Accommodation**

Up to 12 guests in:

Master Suite on the main deck a

VIP on the main deck (convertible to an office or massage room)

2 double cabins on the lower deck

2 twin cabins on the lower deck

Please note that all details are given in good faith, but can not be guarante