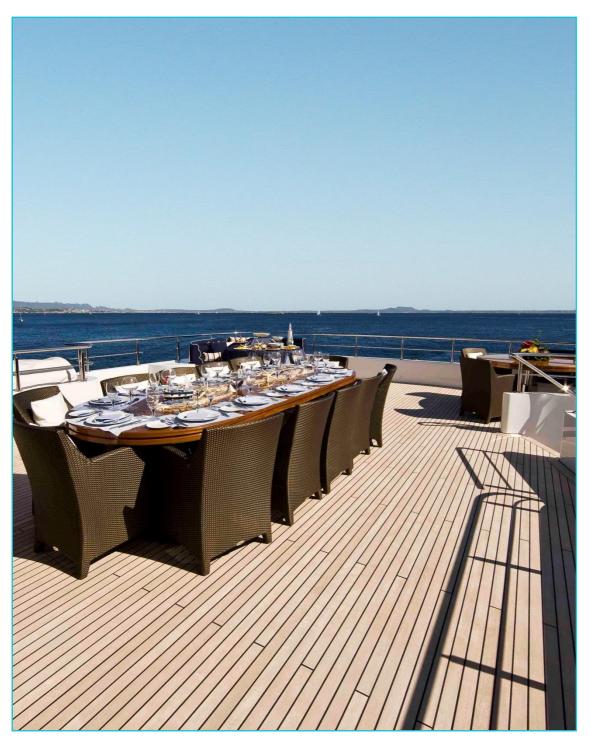

# SEQUEL P

Charter Yacht Brochure







### Sundeck





### Sundeck







#### Sundeck Lunch





### Deck Details









### Main Saloon





### Dining Area



### Sky Lounge





### Details











### Master Suite



#### Master Office





### Master Bathroom





### VIP Cabin



### VIP Cabin





### Double Cabin



#### **Ensuite Bathroom**





#### Twin Cabin



#### **Ensuite Shower Room**



### Gymnasium





### 'Toys'







### Sundeck



## Upper Deck

Main Saloon & Dining Room

Bar, Dining &

Dining Area

VIP Cabin

Jacuzzi





Master Office

Master Suite

Lower Deck

Main Deck



# SEQUEL P

#### **Charter Yacht Specifications**

#### Length

54.7m (179ft)

#### Build

Proteksan-Turquoise, 2009

#### **Interior Designer**

H2 Design

#### Cruising Speed / Fuel Consumption

About 14 knots / 300 litres per hour

#### Crew

12

#### **G