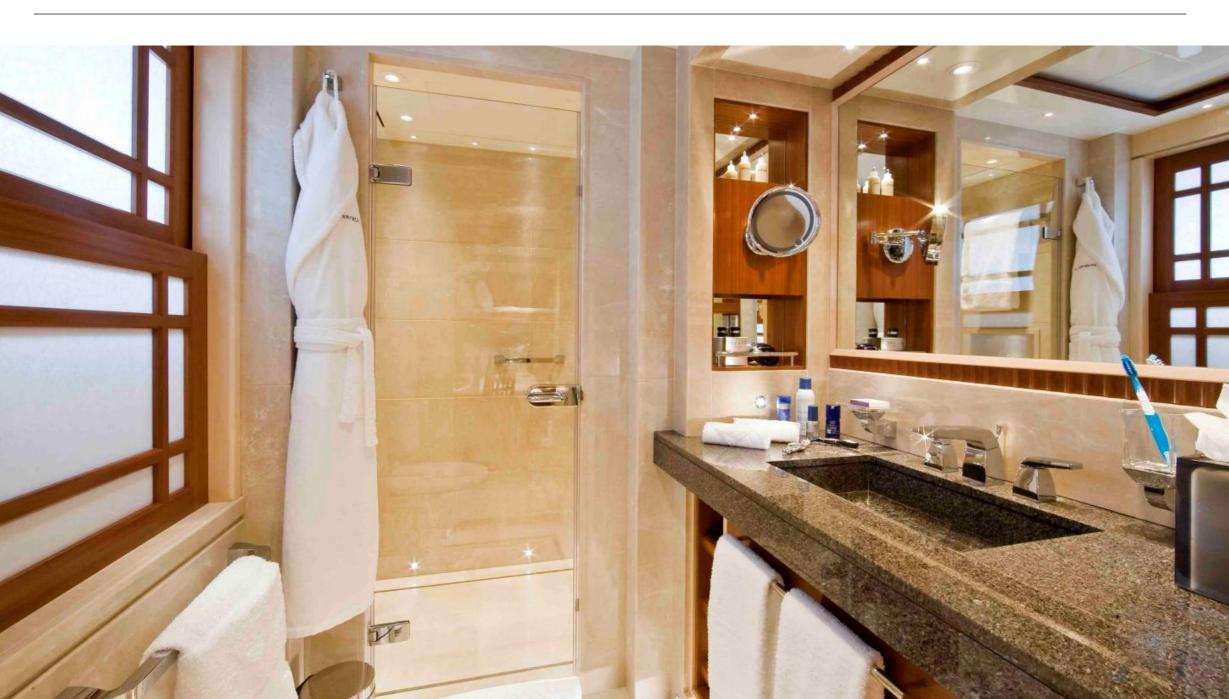

# SEQUEL P

Charter Yacht Brochure







### Sundeck





### Sundeck







#### Sundeck Lunch





### Deck Details









### Main Saloon





### Dining Area



### Sky Lounge





### Details











### Master Suite



#### Master Office





### Master Bathroom





### VIP Cabin



### VIP Cabin





### Double Cabin



#### **Ensuite Bathroom**





#### Twin Cabin



#### **Ensuite Shower Room**



### Gymnasium





### 'Toys'







### Sundeck



## Upper Deck

Main Saloon & Dining Room

Bar, Dining &

Dining Area

VIP Cabin

Jacuzzi





Master Office

Master Suite

Lower Deck

Main Deck



# SEQUEL P

#### **Charter Yacht Specifications**

#### Length

54.7m (179ft)

#### Build

Proteksan-Turquoise, 2009

#### **Interior Designer**

H2 Design

#### Cruising Speed / Fuel Consumption

About 14 knots / 300 litres per hour

#### Crew

12

#### **Guests & Accommodation**

Up to 12 guests in:

Master Suite on the main deck a

VIP on the main deck (convertible to an office or massage room)

2 double cabins on the lower deck

2 twin cabins on the lower deck

Please note that all details are given in good faith, but can not be guaranteed.

#### Water Sports & Recreation

11m intrepid t