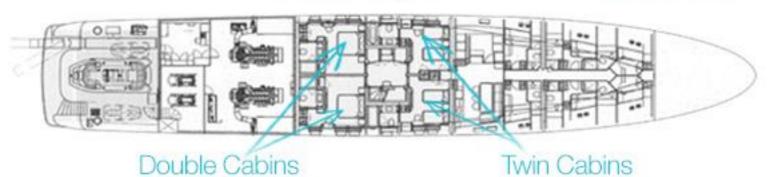

### Double Cabin

#### Twin Cabin

#### **Guests & Accommodation**

Up to 12 guests in:

Master Suite on the main deck a

VIP on the main deck (convertible to an office or massage room)

2 double cabins on the lower deck

2 twin cabins on the lower deck