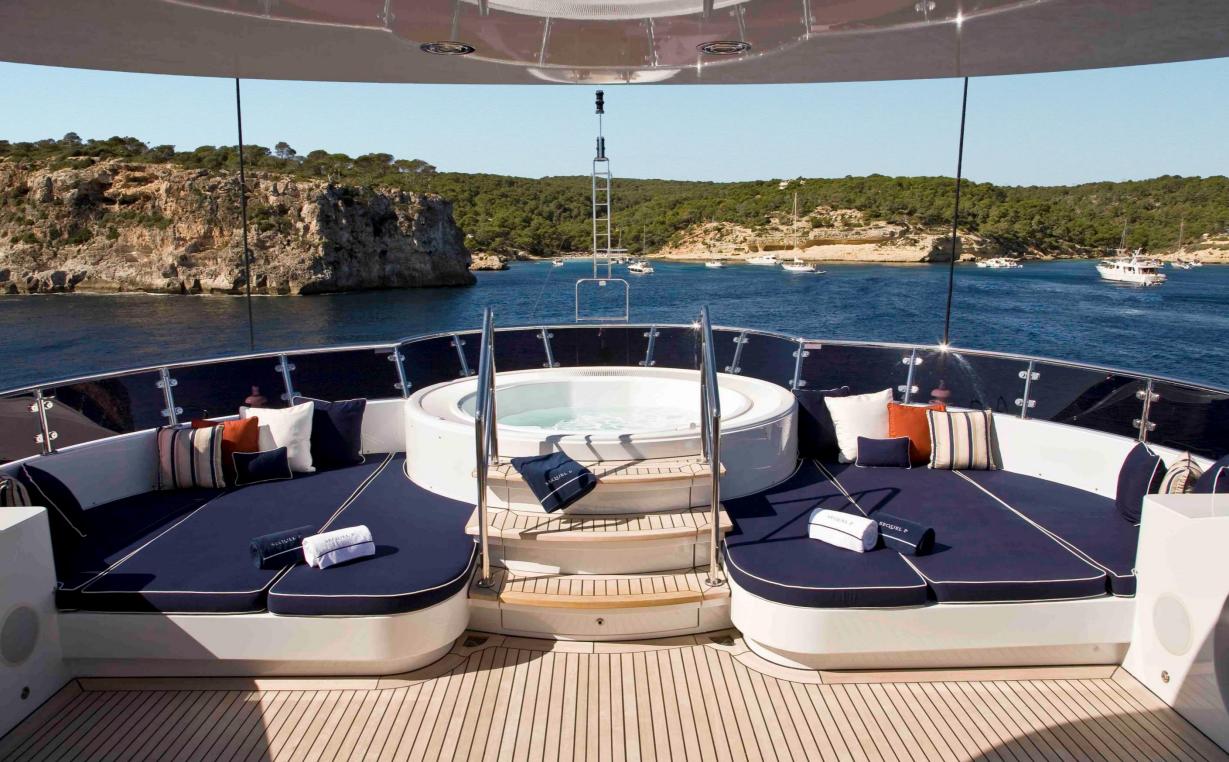

# SEQUEL P

Charter Yacht Brochure







### Sundeck





### Sundeck







#### Sundeck Lunch





### Deck Details









### Main Saloon





### Dining Area



### Sky Lounge





### Details











### Master Suite



#### Master Office





### Master Bathroom





### VIP Cabin



### VIP Cabin





### Double Cabin



#### **Ensuite Bathroom**





#### Twin Cabin



#### **Ensuite Shower Room**



### Gymnasium





### 'Toys'







### Sundeck



## Upper Deck

Main Saloon & Dining Room

Bar, Dining &

Dining Area

VIP Cabin

Jacuzzi





Master Office

Master Suite

Lower Deck

Main Deck



# SEQUEL P

#### **Charter Yacht Specifications**

#### Length

54.7m (179ft)

#### Build

Proteksan-Turquoise, 2009

#### **Interior Designer**

H2 Design

#### Cruising Speed / Fuel Consumption

About 14 knots / 300 litres per hour

#### Crew

12

#### *