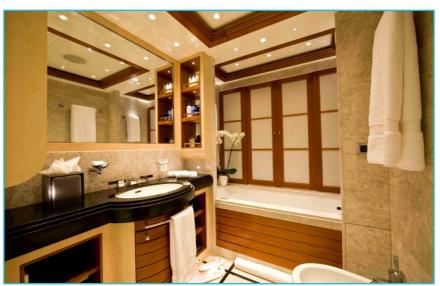

# SEQUEL P

Charter Yacht Brochure







### Sundeck





### Sundeck







#### Sundeck Lunch





### Deck Details









### Main Saloon





### Dining Area



### Sky Lounge





### Details











### Master Suite



#### Master Office





### Master Bathroom





### VIP Cabin



### VIP Cabin





### Double Cabin



#### **Ensuite Bathroom**





#### Twin Cabin



#### **Ensuite Shower Room**



### Gymnasium





### 'Toys'







### Sundeck



## Upper Deck

Main Saloon & Dining Room

Bar, Dining &

Dining Area

VIP Cabin

Jacuzzi





Master Office

Master Suite

Lower Deck

Main Deck



# SEQUEL P

#### **Charter Yacht Specifications**

#### Length

54.7m (179ft)

#### Build

Proteksan-Turquoise, 2009

#### **Interior Designer**

H2 Design

#### Cruising Speed / Fuel Consumption

About 14 knots / 300 litres per hour

#### Crew

12

#### **Guests & Accommodation**

Up to 12 guests in:

Master Suite on the main deck a

VIP on the main deck (convertible to an office or massage room)

2 double cabins on the lower deck

2 twin cabins on the