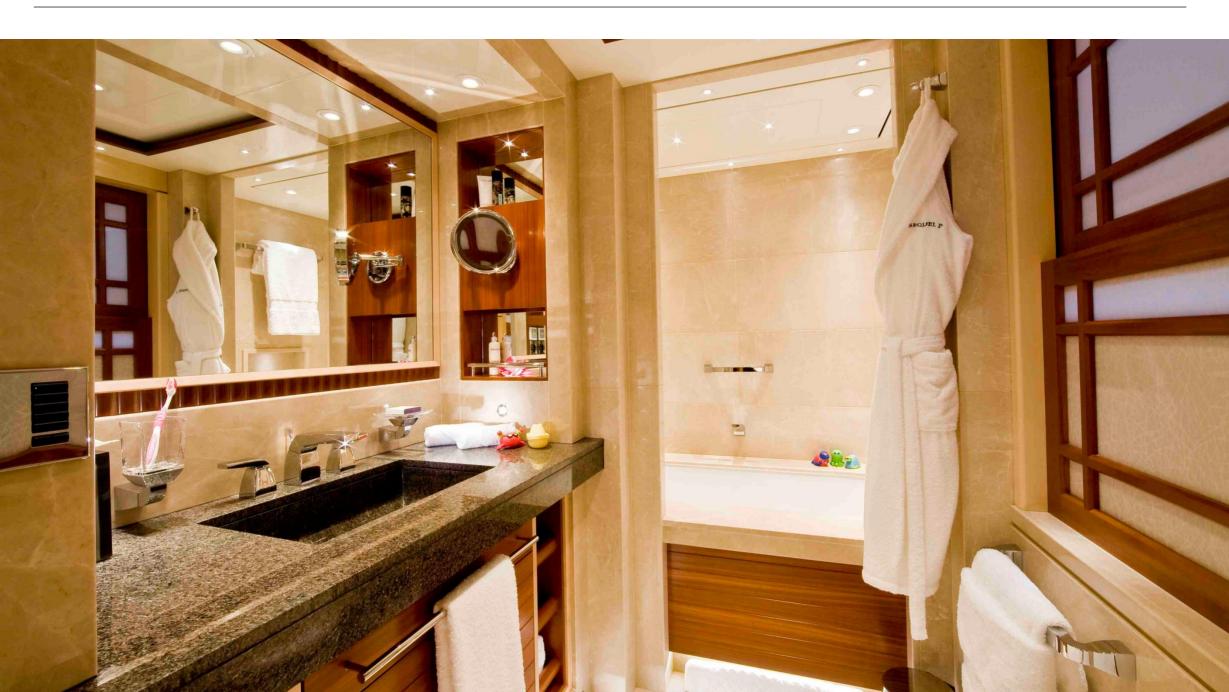

# SEQUEL P

Charter Yacht Brochure







### Sundeck





### Sundeck







#### Sundeck Lunch





### Deck Details









### Main Saloon





### Dining Area



### Sky Lounge





### Details











### Master Suite



#### Master Office





### Master Bathroom





### VIP Cabin



### VIP Cabin





### Double Cabin



#### **Ensuite Bathroom**





#### Twin Cabin



#### **Ensuite Shower Room**



### Gymnasium





### 'Toys'







### Sundeck



## Upper Deck

Main Saloon & Dining Room

Bar, Dining &

Dining Area

VIP Cabin

Jacuzzi





Master Office

Master Suite

Lower Deck

Main Deck



# SEQUEL P

#### **Charter Yacht Specifications**

#### Length

54.7m (179ft)

#### Build

Proteksan-Turquoise, 2009

#### **Interior Designer**

H2 Design

#### Cruising Speed / Fuel Consumption

About 14 knots / 300 litres per hour

#### Crew

12

#### **Guests & Accommodation**

Up to 12 guests in:

Master Suite on the main deck a

VIP on the main deck (convertible to an office or massage room)

2 double cabins on the lower deck

2 twin cabins on the lower deck

Please note that all details are given in good faith, but can not be guaran