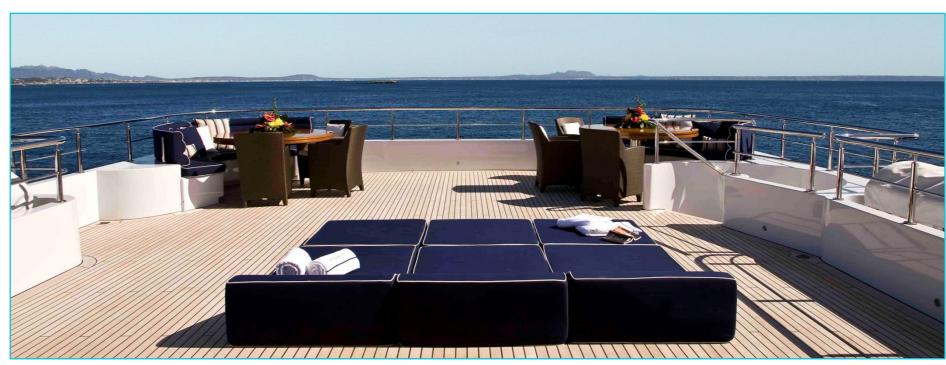

# SEQUEL P

Charter Yacht Brochure







### Sundeck





### Sundeck







#### Sundeck Lunch





### Deck Details









### Main Saloon





### Dining Area



### Sky Lounge





### Details











### Master Suite



#### Master Office





### Master Bathroom





### VIP Cabin



### VIP Cabin





### Double Cabin



#### **Ensuite Bathroom**





#### Twin Cabin



#### **Ensuite Shower Room**



### Gymnasium





### 'Toys'







### Sundeck



## Upper Deck

Main Saloon & Dining Room

Bar, Dining &

Dining Area

VIP Cabin

Jacuzzi





Master Office

Master Suite

Lower Deck

Main Deck



# SEQUEL P

#### **Charter Yacht Specifications**

#### Length

54.7m (179ft)

#### Build

Proteksan-Turquoise, 2009

#### **Interior Designer**

H2 Design

#### Cruising Speed / Fuel Consumption

About 14 knots / 300 litres per hour

#### Crew

12

####