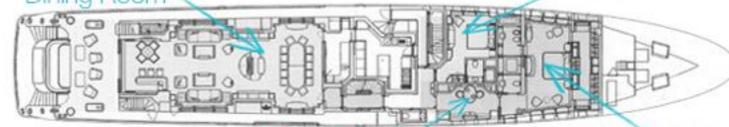

# SEQUEL P

Charter Yacht Brochure







### Sundeck





### Sundeck







#### Sundeck Lunch





### Deck Details









### Main Saloon





### Dining Area



### Sky Lounge





### Details











### Master Suite



#### Master Office





### Master Bathroom





### VIP Cabin



### VIP Cabin





### Double Cabin



#### **Ensuite Bathroom**





#### Twin Cabin



#### **Ensuite Shower Room**



### Gymnasium





### 'Toys'







### Sundeck



## Upper Deck

Main Saloon & Dining Room

Bar, Dining &

Dining Area

VIP Cabin

Jacuzzi





Master Office

Master Suite

Lower Deck

Main Deck



# SEQUEL P

#### **Charter Yacht Specifications**

#### Length

54.7m (179ft)

#### Build

Proteksan-Turquoise, 2009

#### **Interior Designer**

H2 Design

#### Cruising Speed / Fuel Consumption

About 14 knots / 300 litres per hour

#### Crew

12

#### **Guests & Accommodation**

Up to 12 guests in:

Master Suite on the main deck a

VIP on the main deck (convertible to an office or massage room)

2 double cabins on the lower deck

2 twin cabins on the lower deck

Please note that all details are given in good faith, but can not be guaranteed.

#### Water Sports & Recreation

11m intrepid tender with 2 x 350HP yamaha outboards

5m williams semi-rigid inflatable inboard tender diesel yanmar jet drive (150hp)

5m semi rigid inflatable