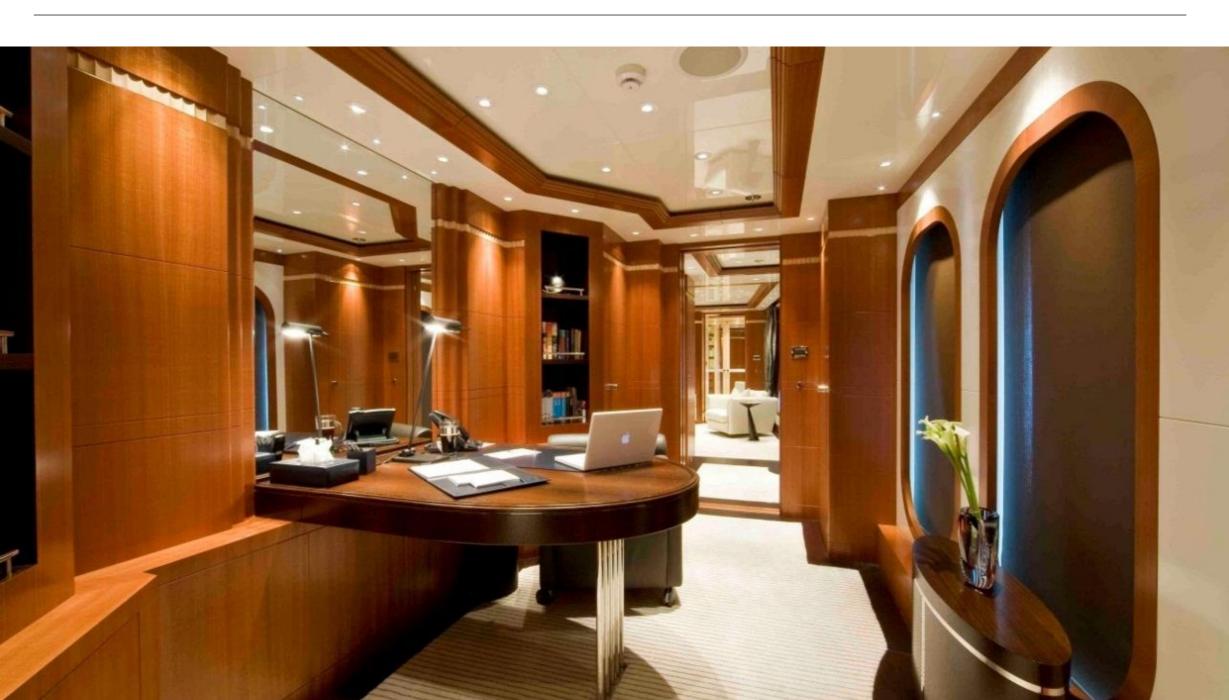

# SEQUEL P

Charter Yacht Brochure







### Sundeck





### Sundeck







#### Sundeck Lunch





### Deck Details









### Main Saloon





### Dining Area



### Sky Lounge





### Details











### Master Suite



#### Master Office





### Master Bathroom





### VIP Cabin



### VIP Cabin





### Double Cabin



#### **Ensuite Bathroom**





#### Twin Cabin



#### **Ensuite Shower Room**



### Gymnasium





### 'Toys'







### Sundeck



## Upper Deck

Main Saloon & Dining Room

Bar, Dining &

Dining Area

VIP Cabin

Jacuzzi





Master Office

Master Suite

Lower Deck

Main Deck



# SEQUEL P

#### **Charter Yacht Specifications**

#### Length

54.7m (179ft)

#### Build

Proteksan-Turquoise, 2009

#### **Interior Designer**

H2 Design

#### Cruising Speed / Fuel Consumption

About 14 knots / 300 litres per hour

#### Crew

12

#### **Guests & Accommodation**

Up to 12 guests in:

Master Suite on the main deck a

VIP on the main deck (convertible to an office or massage room)

2 double cabins on the lower de