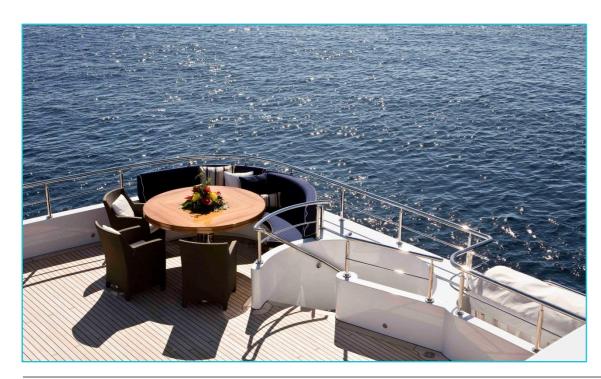

# SEQUEL P

Charter Yacht Brochure







### Sundeck





### Sundeck







#### Sundeck Lunch





### Deck Details









### Main Saloon





### Dining Area



### Sky Lounge





### Details











### Master Suite



#### Master Office





### Master Bathroom





### VIP Cabin



### VIP Cabin





### Double Cabin



#### **Ensuite Bathroom**





#### Twin Cabin



#### **Ensuite Shower Room**



### Gymnasium





### 'Toys'







### Sundeck



## Upper Deck

Main Saloon & Dining Room

Bar, Dining &

Dining Area

VIP Cabin

Jacuzzi





Master Office

Master Suite

Lower Deck

Main Deck



# SEQUEL P

#### **Charter Yacht Specifications**

#### Length

54.7m (179ft)

#### Build

Proteksan-Turquoise, 2009

#### **Interior Designer**

H2 Design

#### Cruising Speed / Fuel Consumption

About 14 knots / 300 litres per hour

####