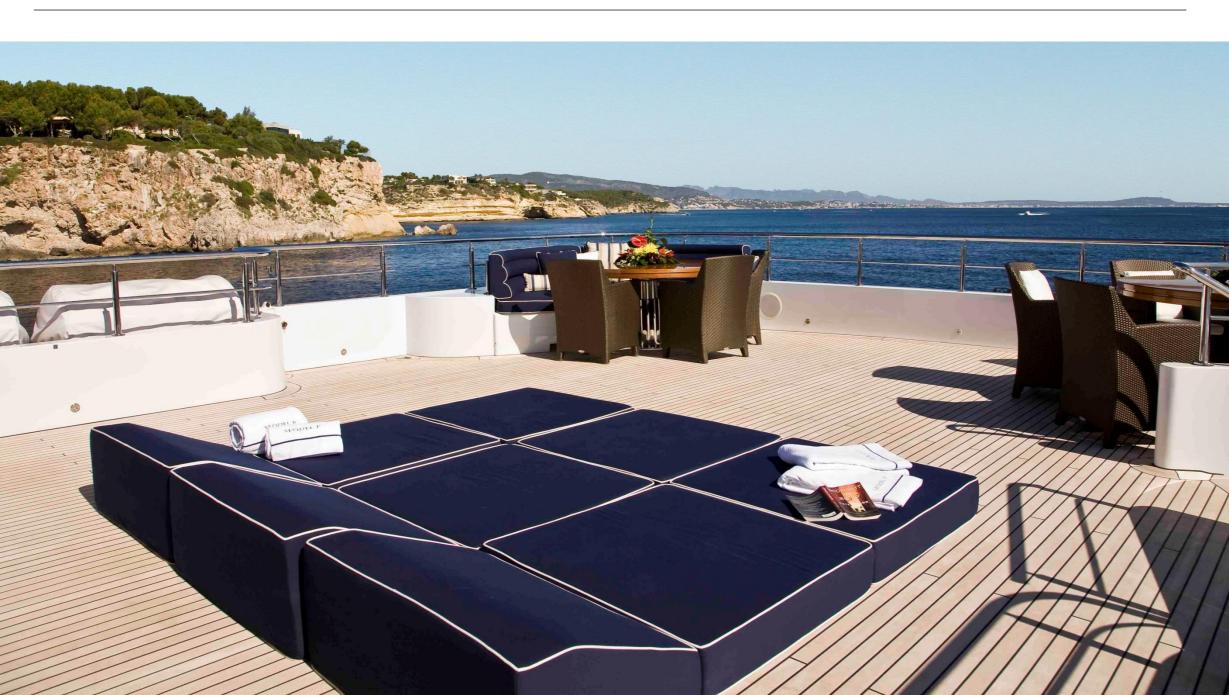

# SEQUEL P

Charter Yacht Brochure







### Sundeck





### Sundeck







#### Sundeck Lunch





### Deck Details









### Main Saloon





### Dining Area



### Sky Lounge





### Details











### Master Suite



#### Master Office





### Master Bathroom





### VIP Cabin



### VIP Cabin





### Double Cabin



#### **Ensuite Bathroom**





#### Twin Cabin



#### **Ensuite Shower Room**



### Gymnasium





### 'Toys'







### Sundeck



## Upper Deck

Main Saloon & Dining Room

Bar, Dining &

Dining Area

VIP Cabin

Jacuzzi





Master Office

Master Suite

Lower Deck

Main Deck



# SEQUEL P

#### **Charter Yacht Specifications**

#### Length

54.7m (179ft)

#### Build

Proteksan-Turquoise, 2009

#### **Interior Designer**

H2 Design

#### Cruising Speed / Fuel Consumption

About 14 knots / 300 litres per hour

##