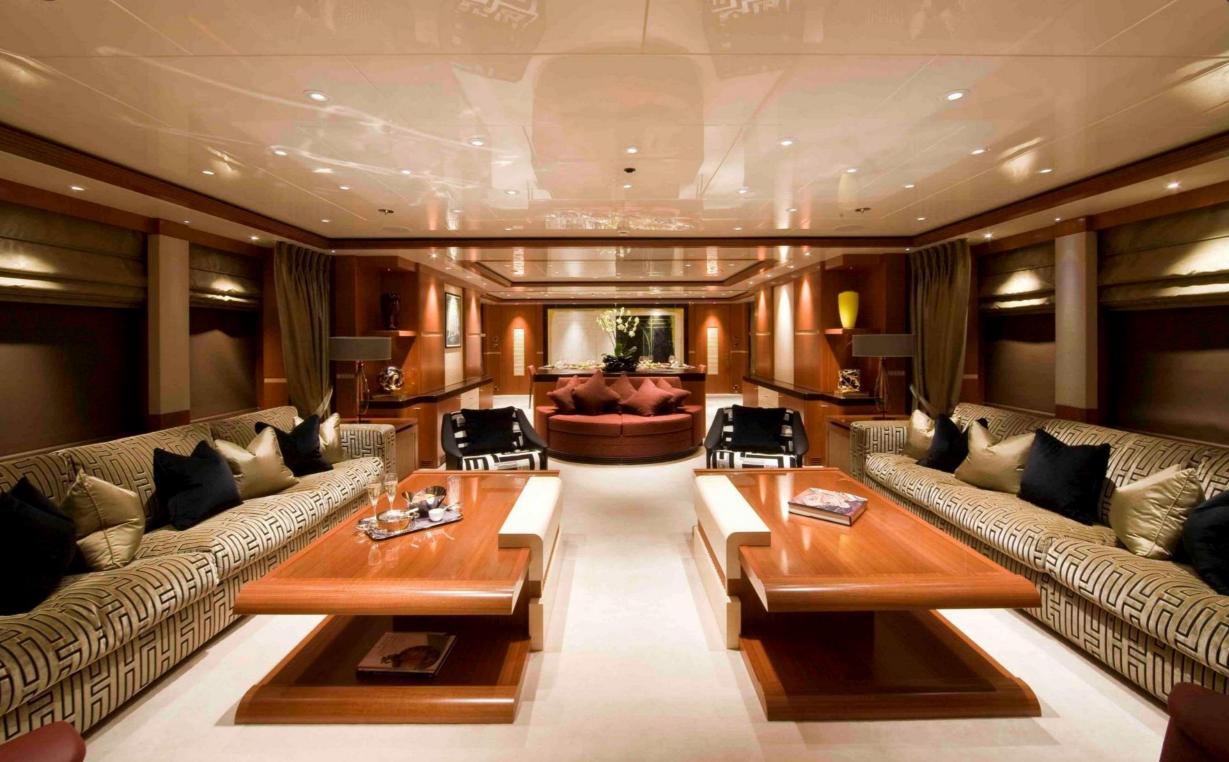

# SEQUEL P

Charter Yacht Brochure







### Sundeck





### Sundeck







#### Sundeck Lunch





### Deck Details









### Main Saloon





### Dining Area



### Sky Lounge





### Details











### Master Suite



#### Master Office





### Master Bathroom





### VIP Cabin



### VIP Cabin





### Double Cabin



#### **Ensuite Bathroom**





#### Twin Cabin



#### **Ensuite Shower Room**



### Gymnasium





### 'Toys'







### Sundeck



## Upper Deck

Main Saloon & Dining Room

Bar, Dining &

Dining Area

VIP Cabin

Jacuzzi





Master Office

Master Suite

Lower Deck

Main Deck



# SEQUEL P

#### **Charter Yacht Specifications**

#### Length

54.7m (179ft)

#### Build

Proteksan-Turquoise, 2009

#### **Interior Designer**

H2 Design

#### Cruising Speed / Fuel Consumption

About 14 knots / 300 litres per hour

#### Crew

12

#### **Guests & Accommodation**

Up to 12 guests in:

Master Suite on the main