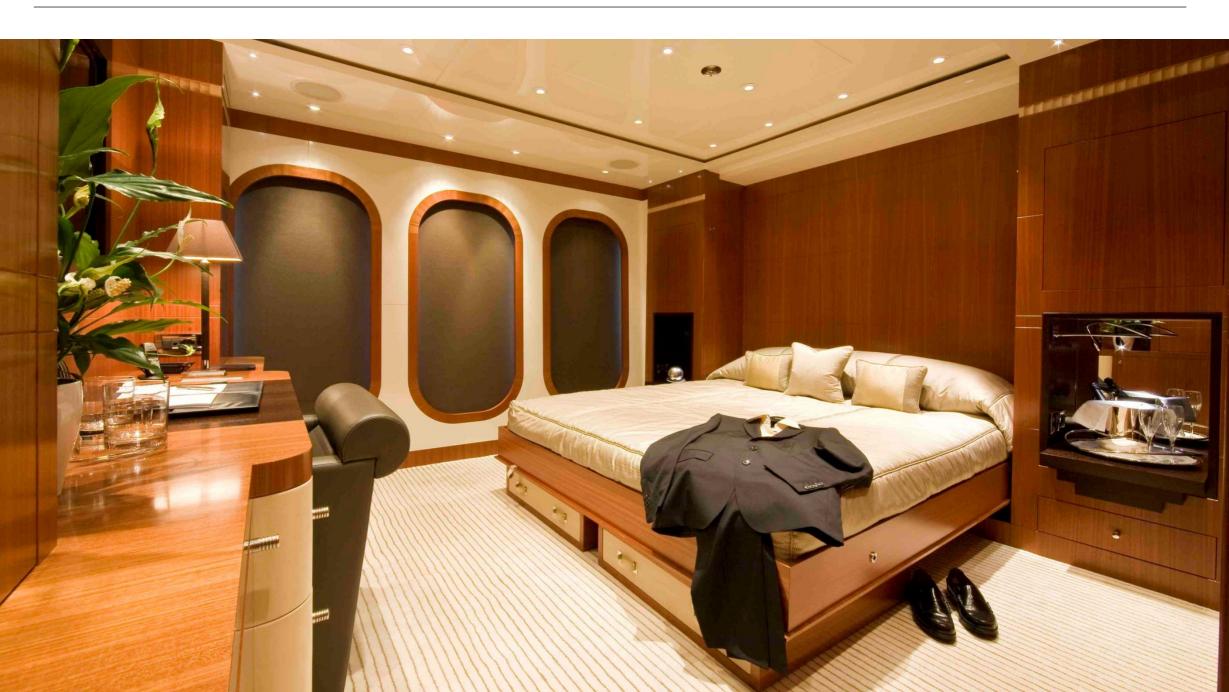

# SEQUEL P

Charter Yacht Brochure







### Sundeck





### Sundeck







#### Sundeck Lunch





### Deck Details









### Main Saloon





### Dining Area



### Sky Lounge





### Details











### Master Suite



#### Master Office





### Master Bathroom





### VIP Cabin



### VIP Cabin





### Double Cabin



#### **Ensuite Bathroom**





#### Twin Cabin



#### **Ensuite Shower Room**



### Gymnasium





### 'Toys'







### Sundeck



## Upper Deck

Main Saloon & Dining Room

Bar, Dining &

Dining Area

VIP Cabin

Jacuzzi





Master Office

Master Suite

Lower Deck

Main Deck



# SEQUEL P

#### **Charter Yacht Specifications**

#### Length

54.7m (179ft)

#### Build

Proteksan-Turquoise, 2009

#### **Interior Designer**

H2 Design

#### Cruising Speed / Fuel Consumption

About 14 knots / 300 litres per hour

#### Crew

12

#### **Guests & Accommodation**

Up to 12 guests in:

Master Suite on the main deck a

VIP on the main deck (convertible to an office or massage room)

2 double cabins on the lower deck

2 twin cabins on the lower deck

Please