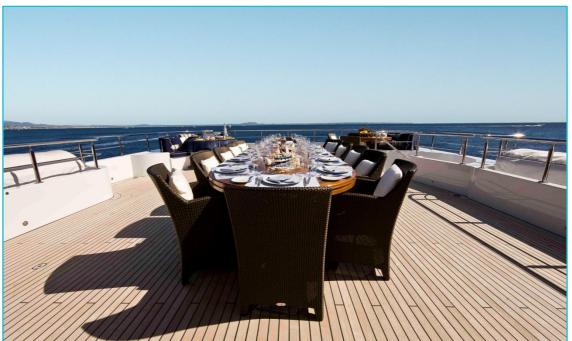

# SEQUEL P

Charter Yacht Brochure







### Sundeck





### Sundeck







#### Sundeck Lunch





### Deck Details









### Main Saloon





### Dining Area



### Sky Lounge





### Details











### Master Suite



#### Master Office





### Master Bathroom





### VIP Cabin



### VIP Cabin





### Double Cabin



#### **Ensuite Bathroom**





#### Twin Cabin



#### **Ensuite Shower Room**



### Gymnasium





### 'Toys'







### Sundeck



## Upper Deck

Main Saloon & Dining Room

Bar, Dining &

Dining Area

VIP Cabin

Jacuzzi





Master Office

Master Suite

Lower Deck

Main Deck



# SEQUEL P

#### **Charter Yacht Specifications**

#### Length

54.7m (179ft)

#### Build

Proteksan-Turquoise, 2009

#### **Interior Designer**

H2 Design

#### Cruising Speed / Fuel Consumption

About 14 knots / 300 litres per hour

#### Crew

12

#### **Guests & Accommodation**