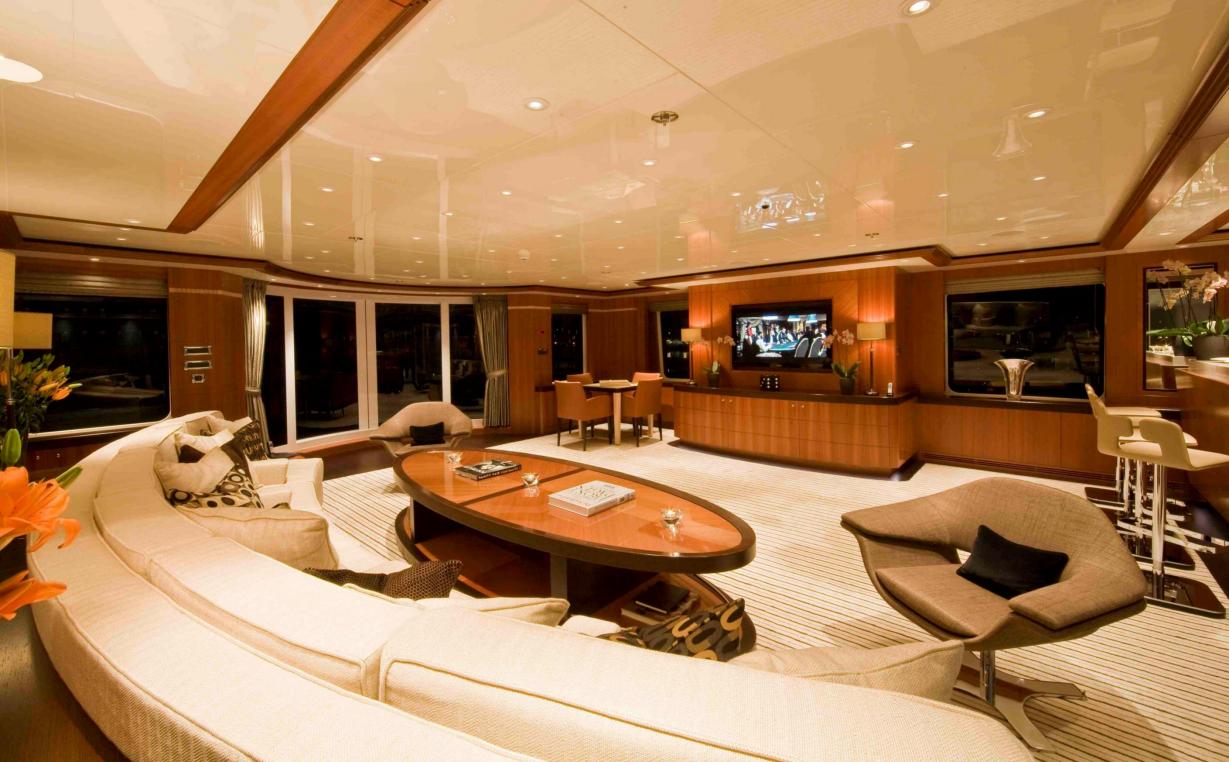

# SEQUEL P

Charter Yacht Brochure







### Sundeck





### Sundeck







#### Sundeck Lunch





### Deck Details









### Main Saloon





### Dining Area



### Sky Lounge





### Details











### Master Suite



#### Master Office





### Master Bathroom





### VIP Cabin



### VIP Cabin





### Double Cabin



#### **Ensuite Bathroom**





#### Twin Cabin



#### **Ensuite Shower Room**



### Gymnasium





### 'Toys'







### Sundeck



## Upper Deck

Main Saloon & Dining Room

Bar, Dining &

Dining Area

VIP Cabin

Jacuzzi





Master Office

Master Suite

Lower Deck

Main Deck



# SEQUEL P

#### **Charter Yacht Specifications**

#### Length

54.7m (179ft)

#### Build

Proteksan-Turquoise, 2009

#### **Interior Designer**

H2 Design

#### Cruising Speed / Fuel Consumption

About 14 knots / 300 litres per hour

#### Crew

12

#### **Guests & Accommodation**

Up to 12 guests in:

Master Suite on the main deck a

VIP on the main deck (convertib