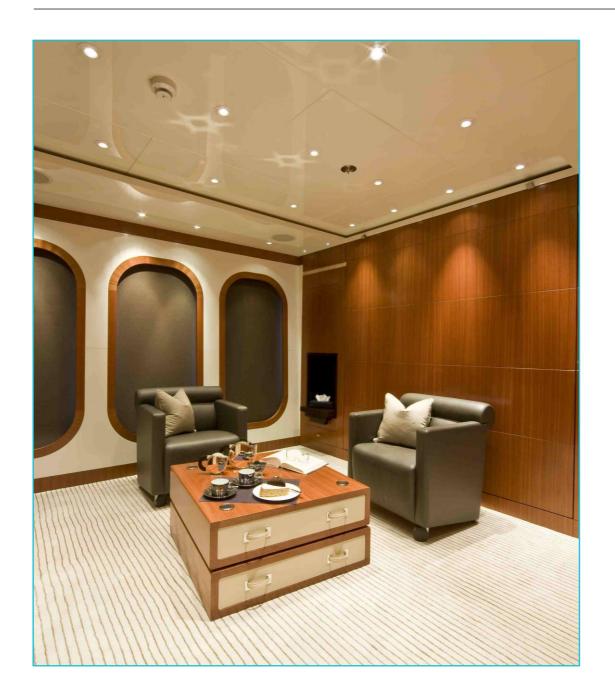

# SEQUEL P

Charter Yacht Brochure







### Sundeck





### Sundeck







#### Sundeck Lunch





### Deck Details









### Main Saloon





### Dining Area



### Sky Lounge





### Details











### Master Suite



#### Master Office





### Master Bathroom





### VIP Cabin



### VIP Cabin





### Double Cabin



#### **Ensuite Bathroom**





#### Twin Cabin



#### **Ensuite Shower Room**



### Gymnasium





### 'Toys'







### Sundeck



## Upper Deck

Main Saloon & Dining Room

Bar, Dining &

Dining Area

VIP Cabin

Jacuzzi





Master Office

Master Suite

Lower Deck

Main Deck



# SEQUEL P

#### **Charter Yacht Specifications**

#### Length

54.7m (179ft)

#### Build

Proteksan-Turquoise, 2009

#### **Interior Designer**

H2 Design

#### Cruising Speed / Fuel Consumption

About 14 knots / 300 litres per hour

#### Crew

12

#### **Guests & Accommodation**

Up to 12 guests in:

Master Suite on the main deck a

VIP on the main deck (convertible to an office or massage room)

2 double cabins on the lower deck

2 twin cabins on the lower deck

Please note that all det