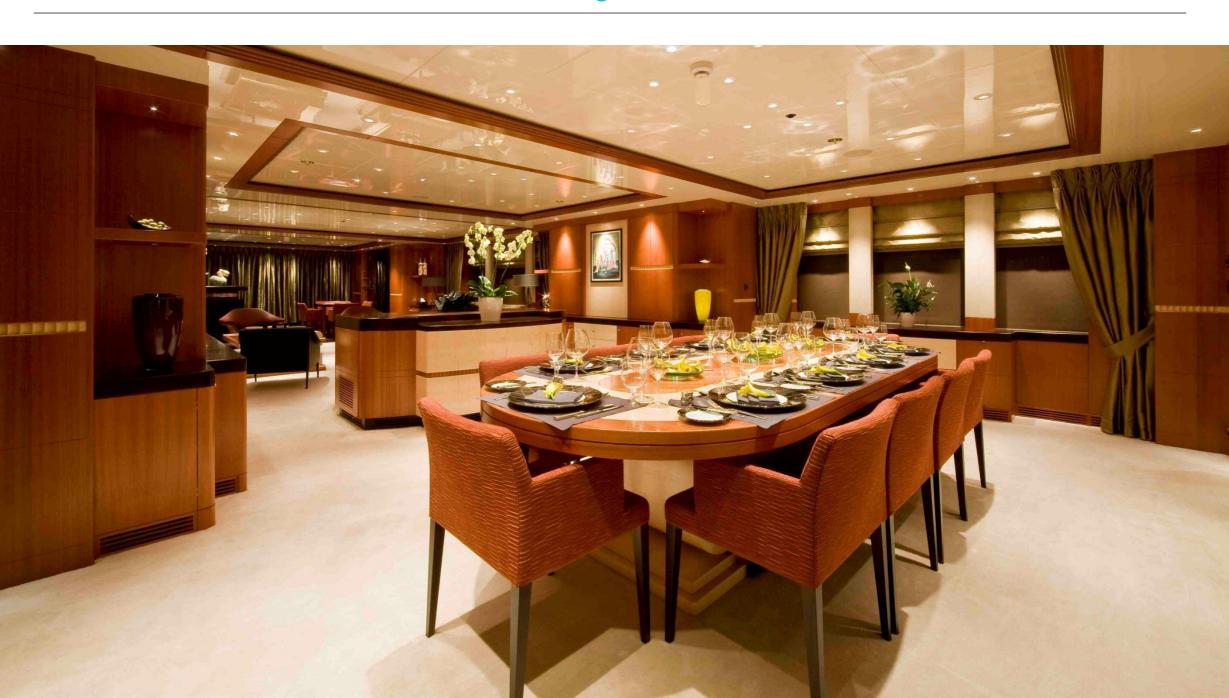

# SEQUEL P

Charter Yacht Brochure







### Sundeck





### Sundeck







#### Sundeck Lunch





### Deck Details









### Main Saloon





### Dining Area



### Sky Lounge





### Details











### Master Suite



#### Master Office





### Master Bathroom





### VIP Cabin



### VIP Cabin





### Double Cabin



#### **Ensuite Bathroom**





#### Twin Cabin



#### **Ensuite Shower Room**



### Gymnasium





### 'Toys'







### Sundeck



## Upper Deck

Main Saloon & Dining Room

Bar, Dining &

Dining Area

VIP Cabin

Jacuzzi





Master Office

Master Suite

Lower Deck

Main Deck



# SEQUEL P

#### **Charter Yacht Specifications**

#### Length

54.7m (179ft)

#### Build

Proteksan-Turquoise, 2009

#### **Interior Designer**

H2 Design

#### Cruising Speed / Fuel Consumption

About 14 knots / 300 litres per hour

#### Crew

12

#### **Guests & Accommodation**

Up to 12 guests in:

Master Suite on the main deck a

VIP on the