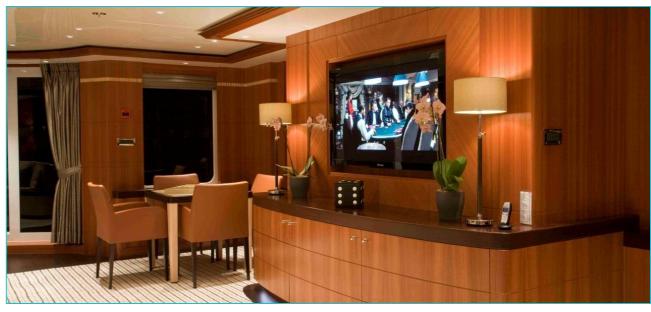

# SEQUEL P

Charter Yacht Brochure







### Sundeck





### Sundeck







#### Sundeck Lunch





### Deck Details









### Main Saloon





### Dining Area



### Sky Lounge





### Details











### Master Suite



#### Master Office





### Master Bathroom





### VIP Cabin



### VIP Cabin





### Double Cabin



#### **Ensuite Bathroom**





#### Twin Cabin



#### **Ensuite Shower Room**



### Gymnasium





### 'Toys'







### Sundeck



## Upper Deck

Main Saloon & Dining Room

Bar, Dining &

Dining Area

VIP Cabin

Jacuzzi





Master Office

Master Suite

Lower Deck

Main Deck



# SEQUEL P

#### **Charter Yacht Specifications**

#### Length

54.7m (179ft)

#### Build

Proteksan-Turquoise, 2009

#### **Interior Designer**

H2 Design

#### Cruising Speed / Fuel Consumption

About 14 knots / 300 litres per hour

#### Crew

12

#### **Guests & Accommodation**

Up to 12 guests in:

Master Suite on the main deck a

VIP on the main deck (convertible to an office o