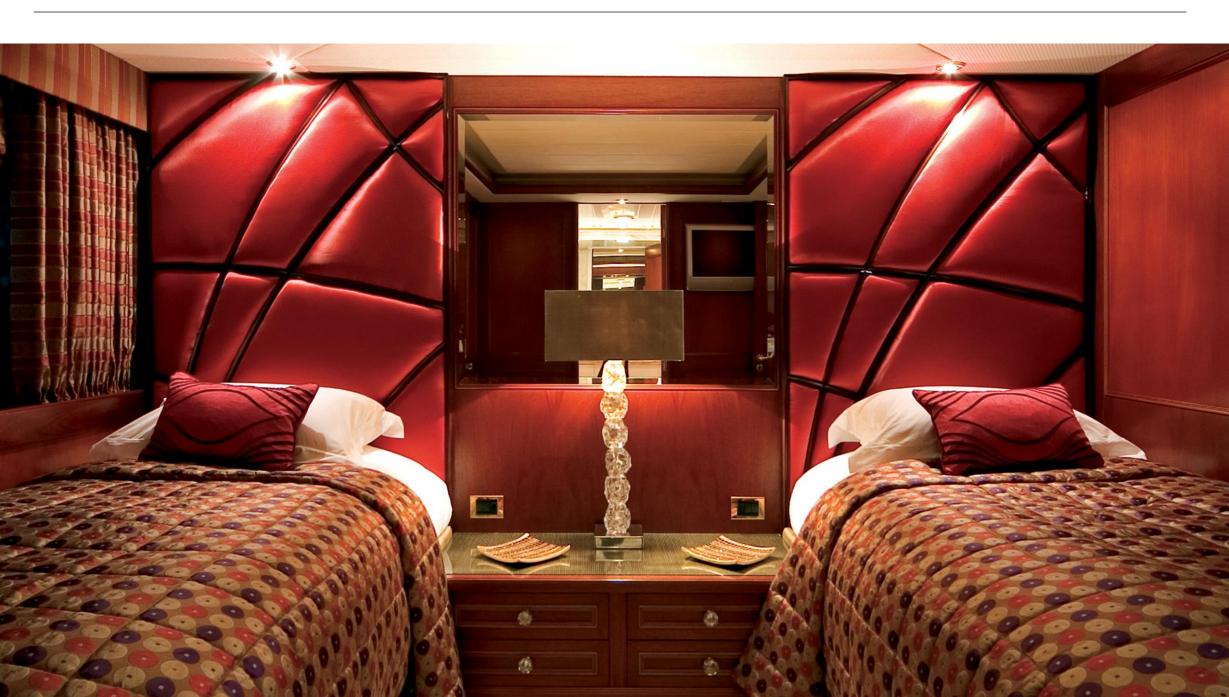

# SEA DREAM

Charter Yacht Brochure





#### The Foredeck







#### The Sun Deck







### The Upper Aft Deck





### **Upper Aft Deck Dining**



### **Dining Detail**











### The Sky Lounge





### The Main Salon



### Interior Detail













### The Dining Room



### Convertible to a Conference Room...



#### The Master Cabin



#### **Double Guest Cabin**



#### Guest Double cabin



### The Twin Cabin



#### **Guest Twin Cabin**





### **Guest Cabin Detail**







#### **Guest Bathroom Details**







#### **Deck Plans**



## SEA DREAM

#### **Charter Yacht Specifications**

#### Length

43m (141ft)

#### Build

Siar & Moschini, 1991. Rebuilt in 2006 and refit in 2014

#### **Interior Designer**

Claire-Marie Bazalo

#### Cruising Speed / Fuel Consumption

About 13 knots / 320 litres per hour

#### Crew

10

#### **Guests & Accommodation**

Up to 10 guests in 5 cabins: A master cabin on the main deck 2 x double and 2 x twin cabins on the lower deck

Please note that the details given are in good faith, but can not be guaranteed.

#### Water Sports & Recreation

6m Novurania tender with 175hp inboard engine, equipped with a radio, satellite phone, CD player, ski pole, cool box, shower and a teak deck SeaDoo wav