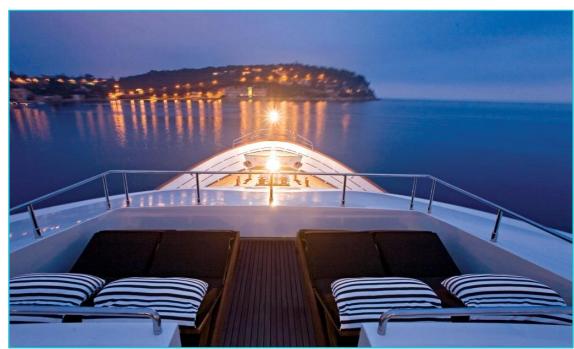

# SEA DREAM

Charter Yacht Brochure





#### The Foredeck







#### The Sun Deck







### The Upper Aft Deck





### **Upper Aft Deck Dining**



### **Dining Detail**











### The Sky Lounge





### The Main Salon



### Interior Detail













### The Dining Room



### Convertible to a Conference Room...



#### The Master Cabin



#### **Double Guest Cabin**



#### Guest Double cabin



### The Twin Cabin



#### **Guest Twin Cabin**





### **Guest Cabin Detail**







#### **Guest Bathroom Details**







#### **Deck Plans**



## SEA DREAM

#### **Charter Yacht Specifications**

#### Length

43m (141ft)

#### Build

Siar & Moschini, 1991. Rebuilt in 2006 and refit in 2014

#### **Interior Designer**

Claire-Marie Bazalo

#### Cruising Speed / Fuel Consumption

About 13 knots / 320 litres per hour

#### Crew

10

#### **Gu