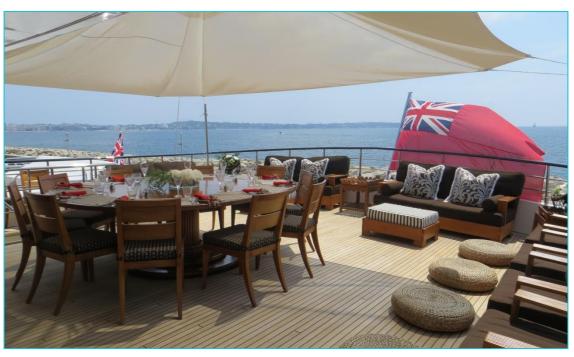

# SEA DREAM

Charter Yacht Brochure





#### The Foredeck







#### The Sun Deck







### The Upper Aft Deck





### **Upper Aft Deck Dining**



### **Dining Detail**











### The Sky Lounge





### The Main Salon



### Interior Detail













### The Dining Room



### Convertible to a Conference Room...



#### The Master Cabin



#### **Double Guest Cabin**



#### Guest Double cabin



### The Twin Cabin



#### **Guest Twin Cabin**





### **Guest Cabin Detail**







#### **Guest Bathroom Details**







#### **Deck Plans**



## SEA DREAM

#### **Charter Yacht Specifications**

#### Length

43m (141ft)

#### Build

Siar & Moschini, 1991. Rebuilt in 2006 and refit in 2014

#### **Interior Designer**

Claire-Marie Bazalo

#### Cruising Speed / Fuel Consumption

About 13 knots / 320 litres per hour

#### Crew

10

#### **Guests & Accommodation**

Up to 10 guests in 5 cabins: A