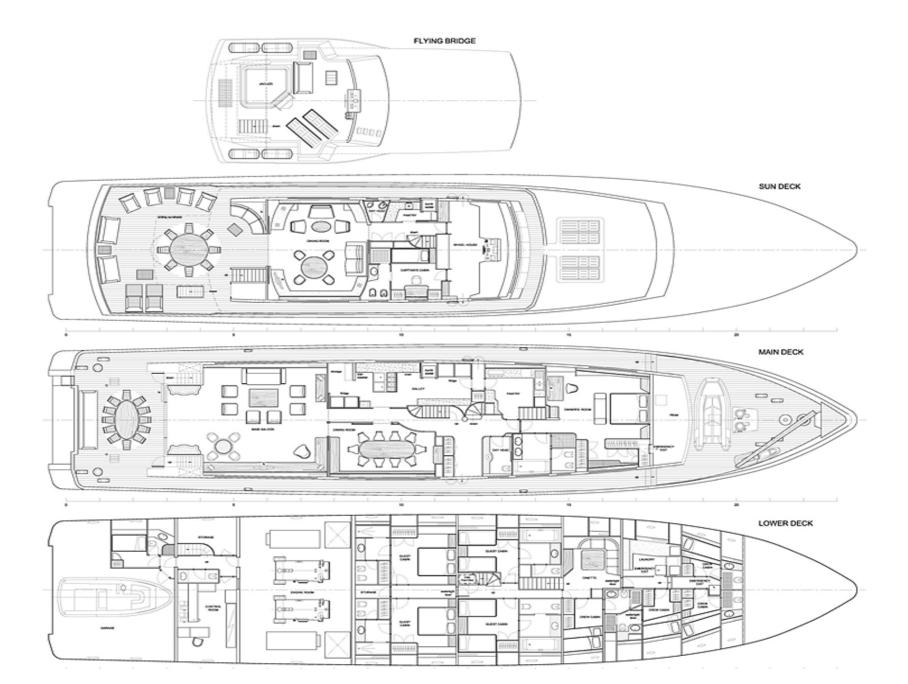

# SEA DREAM

Charter Yacht Brochure





#### The Foredeck







#### The Sun Deck







### The Upper Aft Deck





### **Upper Aft Deck Dining**



### **Dining Detail**











### The Sky Lounge





### The Main Salon



### Interior Detail













### The Dining Room



### Convertible to a Conference Room...



#### The Master Cabin



#### **Double Guest Cabin**



#### Guest Double cabin



### The Twin Cabin



#### **Guest Twin Cabin**





### **Guest Cabin Detail**







#### **Guest Bathroom Details**







#### **Deck Plans**



## SEA DREAM

#### **Charter Yacht Specifications**

#### Length

43m (141ft)

#### Build

Siar & Moschini, 1991. Rebuilt in 2006 and refit in 2014

#### **Interior Designer**

Claire-Marie Bazalo

#### Cruising Speed / Fuel Consumption

About 13 knots / 320 litres per hour

#### Crew

10

#### **Guests & Accommodation**

Up to 10 guests in 5 cabins: A master cabin on the main deck 2 x double and 2 x twin cabins on the lower deck

Please note that the details given are in good faith, but can not be guaranteed.

#### Water Sports & Recreation

6m Novurania tender with 175hp inboard engine, equipped with a radio, satellite phone, CD player, ski pole, cool box, shower and a teak deck SeaDoo waverunner

SeaBob, water skis, wakeboard, kneeboard

Banana, donuts plus an inflatable Private Islan