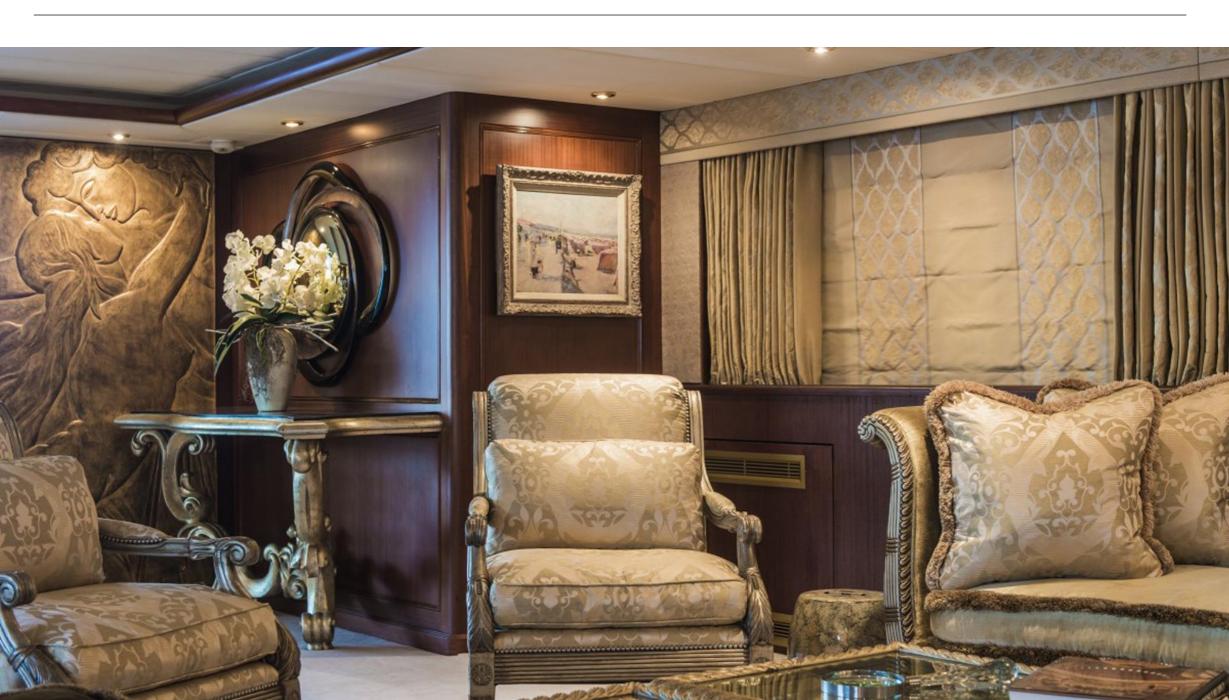

# SEA DREAM

Charter Yacht Brochure





#### The Foredeck







#### The Sun Deck







### The Upper Aft Deck





### **Upper Aft Deck Dining**



### **Dining Detail**











### The Sky Lounge





### The Main Salon



### Interior Detail













### The Dining Room



### Convertible to a Conference Room...



#### The Master Cabin



#### **Double Guest Cabin**



#### Guest Double cabin



### The Twin Cabin



#### **Guest Twin Cabin**





### **Guest Cabin Detail**







#### **Guest Bathroom Details**







#### **Deck Plans**



## SEA DREAM

#### **Charter Yacht Specifications**

#### Length

43m (141ft)

#### Build

Siar & Moschini, 1991. Rebuilt in 2006 and refit in 2014

#### **Interior Designer**

Claire-Marie Bazalo

#### Cruising Speed / Fuel Consumption

About 13 knots / 320 litres per hour

#### Crew

10

#### **Guests & Accommodation**

Up to 10 guests in 5 cabins: A master cabin on the main deck 2 x double and 2 x twin cabins on the lower deck

Please note that the details giv