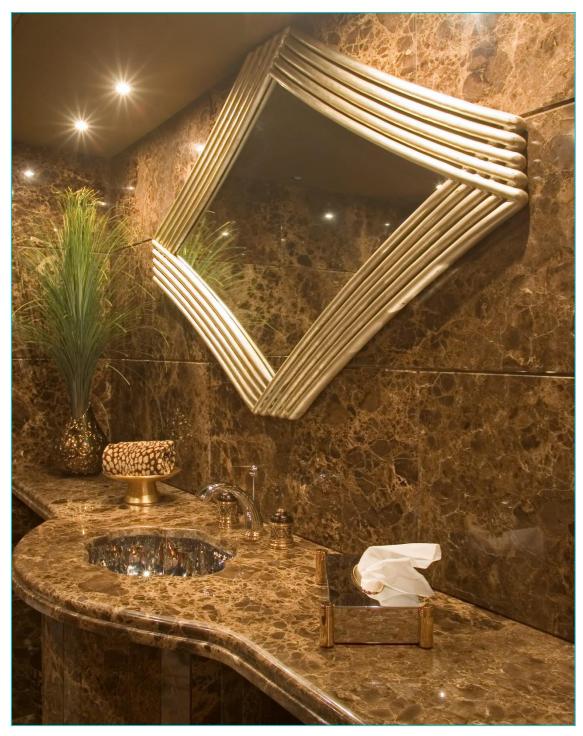

# SEA DREAM

Charter Yacht Brochure





#### The Foredeck







#### The Sun Deck







### The Upper Aft Deck





### **Upper Aft Deck Dining**



### **Dining Detail**











### The Sky Lounge





### The Main Salon



### Interior Detail













### The Dining Room



### Convertible to a Conference Room...



#### The Master Cabin



#### **Double Guest Cabin**



#### Guest Double cabin



### The Twin Cabin



#### **Guest Twin Cabin**





### **Guest Cabin Detail**







#### **Guest Bathroom Details**







#### **Deck Plans**



## SEA DREAM

#### **Charter Yacht Specifications**

#### Length

43m (141ft)

#### Build

Siar & Moschini, 1991. Rebuilt in 2006 and refit in 2014

#### **Interior Designer**

Claire-Marie Bazalo

#### Cruising Speed / Fuel Consumption

About 13 knots / 320 litres per hour

#### Crew

10

#### **Guests & Accommodation**

Up to 10 guests in 5 cabins: A master cabin on the main deck 2 x double and 2 x twin cabins on the lower deck

Please note that the details given are in good faith, but can not be guaranteed.

#### Water Sports & Recreation

6m Novurania tender with 175hp inboard engine, equipped with a radio, satellite phone, CD player, ski pole, cool box, shower and a teak deck SeaDoo waverunner

SeaBob, water skis, wakeboa