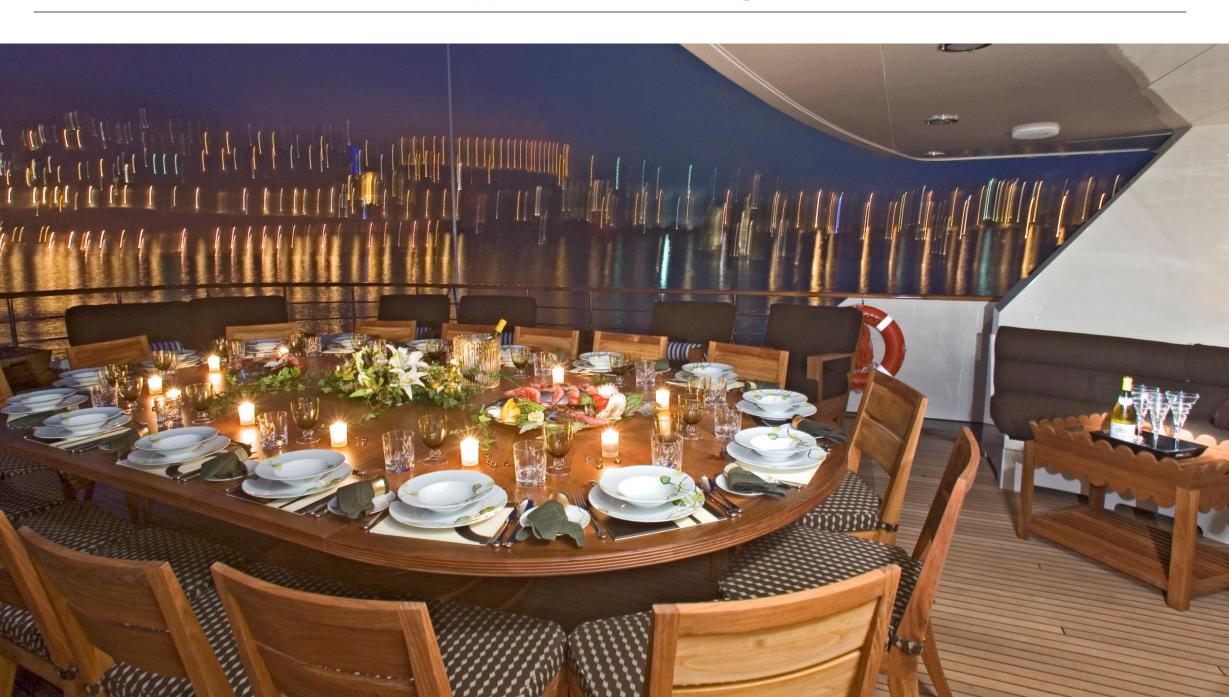

# SEA DREAM

Charter Yacht Brochure





#### The Foredeck







#### The Sun Deck







### The Upper Aft Deck





### **Upper Aft Deck Dining**



### **Dining Detail**











### The Sky Lounge





### The Main Salon



### Interior Detail













### The Dining Room



### Convertible to a Conference Room...



#### The Master Cabin



#### **Double Guest Cabin**



#### Guest Double cabin



### The Twin Cabin



#### **Guest Twin Cabin**





### **Guest Cabin Detail**







#### **Guest Bathroom Details**







#### **Deck Plans**



## SEA DREAM

#### **Charter Yacht Specifications**

#### Length

43m (141ft)

#### Build

Siar & Moschini, 1991. Rebuilt in 2006 and refit in 2014

#### **Interior Designer**

Claire-Marie Bazalo

#### Cruising Speed / Fuel Consumption

About 13 knots / 320 litres per hour

#### Crew

10

#### **Guests & Accommodation**

Up to 10 guests in 5 cabins: A master cabin on the main deck 2 x