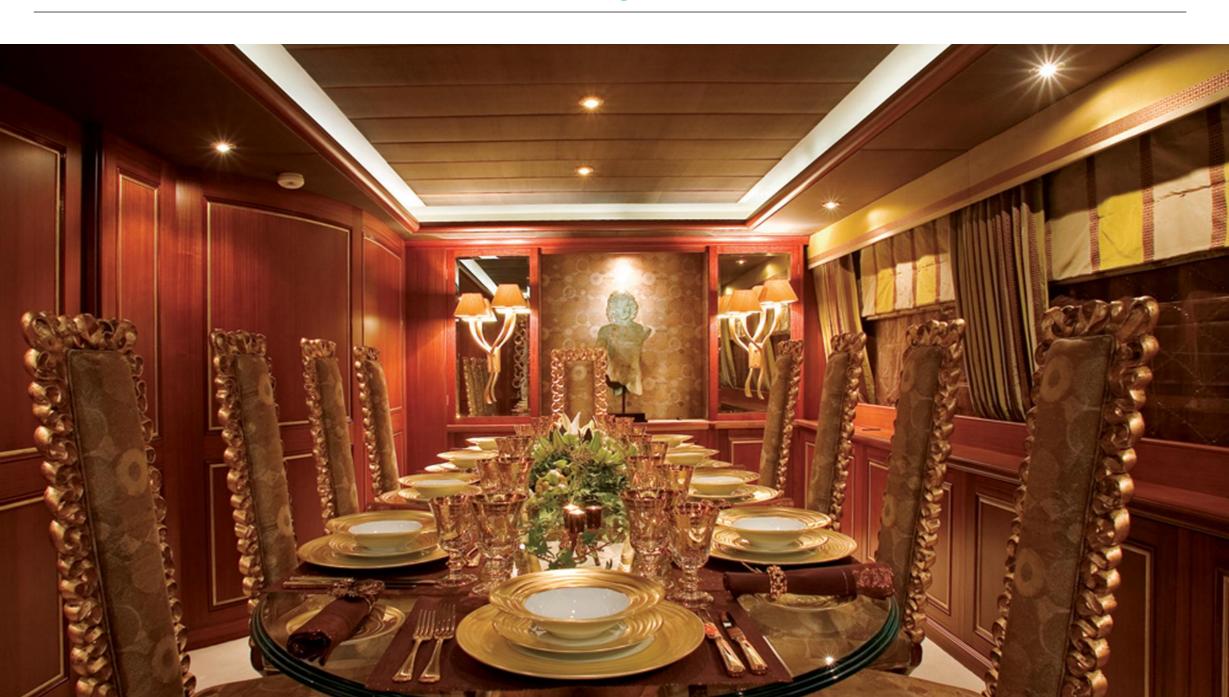

# SEA DREAM

Charter Yacht Brochure





#### The Foredeck







#### The Sun Deck







### The Upper Aft Deck





### **Upper Aft Deck Dining**



### **Dining Detail**











### The Sky Lounge





### The Main Salon



### Interior Detail













### The Dining Room



### Convertible to a Conference Room...



#### The Master Cabin



#### **Double Guest Cabin**



#### Guest Double cabin



### The Twin Cabin



#### **Guest Twin Cabin**





### **Guest Cabin Detail**







#### **Guest Bathroom Details**







#### **Deck Plans**



## SEA DREAM

#### **Charter Yacht Specifications**

#### Length

43m (141ft)

#### Build

Siar & Moschini, 1991. Rebuilt in 2006 and refit in 2014

#### **Interior Designer**

Claire-Marie Bazalo

#### Cruising Speed / Fuel Consumption

About 13 knots / 320 litres per hour

#### Crew

10

#### **Guests & Accommodation**

Up to 10 guests in 5 cabins: A master cabin on the main deck 2 x double and 2 x twin cabins on the lower deck

Please note that the details given are in good faith, but can not be guaranteed.

#### W