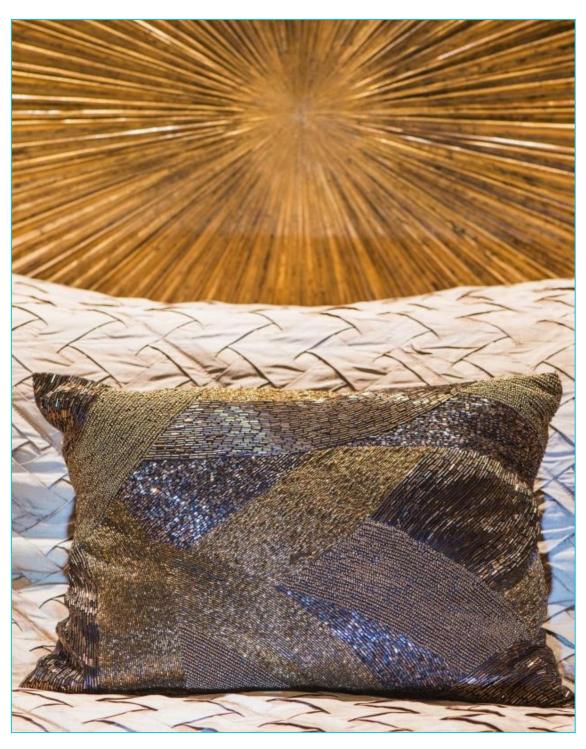

# SEA DREAM

Charter Yacht Brochure





#### The Foredeck







#### The Sun Deck







### The Upper Aft Deck





### **Upper Aft Deck Dining**



### **Dining Detail**











### The Sky Lounge





### The Main Salon



### Interior Detail













### The Dining Room



### Convertible to a Conference Room...



#### The Master Cabin



#### **Double Guest Cabin**



#### Guest Double cabin



### The Twin Cabin



#### **Guest Twin Cabin**





### **Guest Cabin Detail**







#### **Guest Bathroom Details**







#### **Deck Plans**



## SEA DREAM

#### **Charter Yacht Specifications**

#### Length

43m (141ft)

#### Build

Siar & Moschini, 1991. Rebuilt in 2006 and refit in 2014

#### **Interior Designer**

Claire-Marie Bazalo

#### Cruising Speed / Fuel Consumption

About 13 knots / 320 litres per hour

#### Crew

10

#### **Guests & Accommodation**

Up to 10 guests in 5 cabins: A master cabin on the main deck 2 x double and 2 x twin cabins on the lower deck

Please note that the details given are in good faith, but can not be guaranteed.

#### Water Sports & Recreation

6m Novurania tender with 175hp inboard engine, equipped with a radio, satellite phone, CD player, ski pole, cool box, shower and a teak deck SeaDoo waver