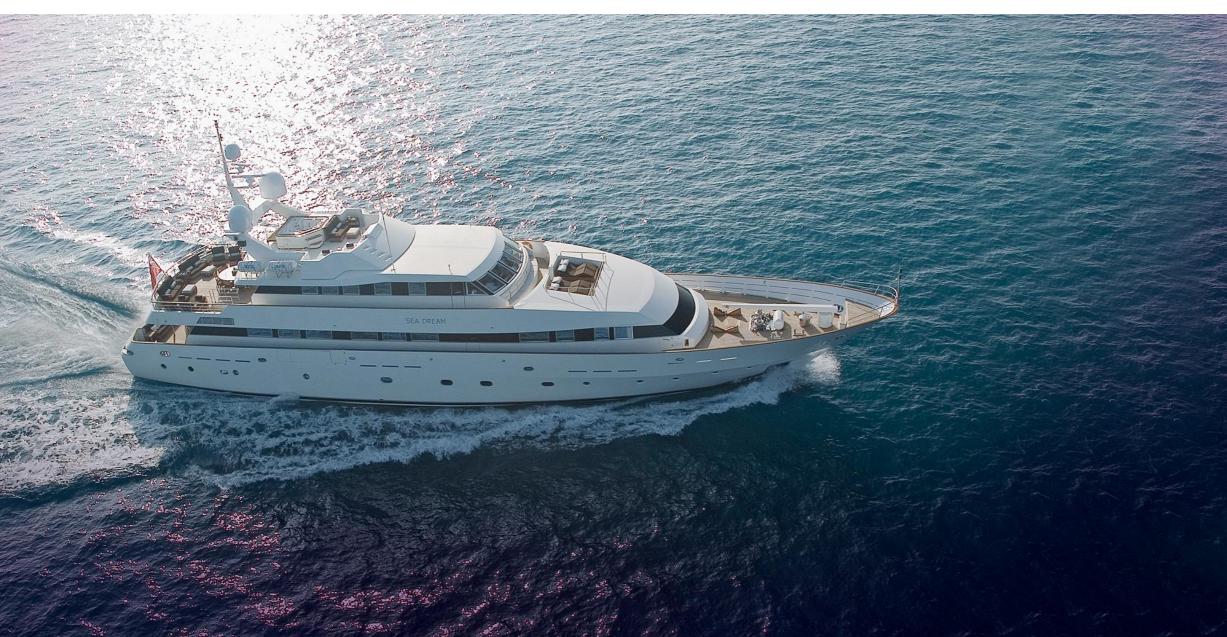

# SEA DREAM

Charter Yacht Brochure

#### Length

43m (141ft)

#### Build

Siar & Moschini, 1991. Rebuilt in 2006 and refit in 2014