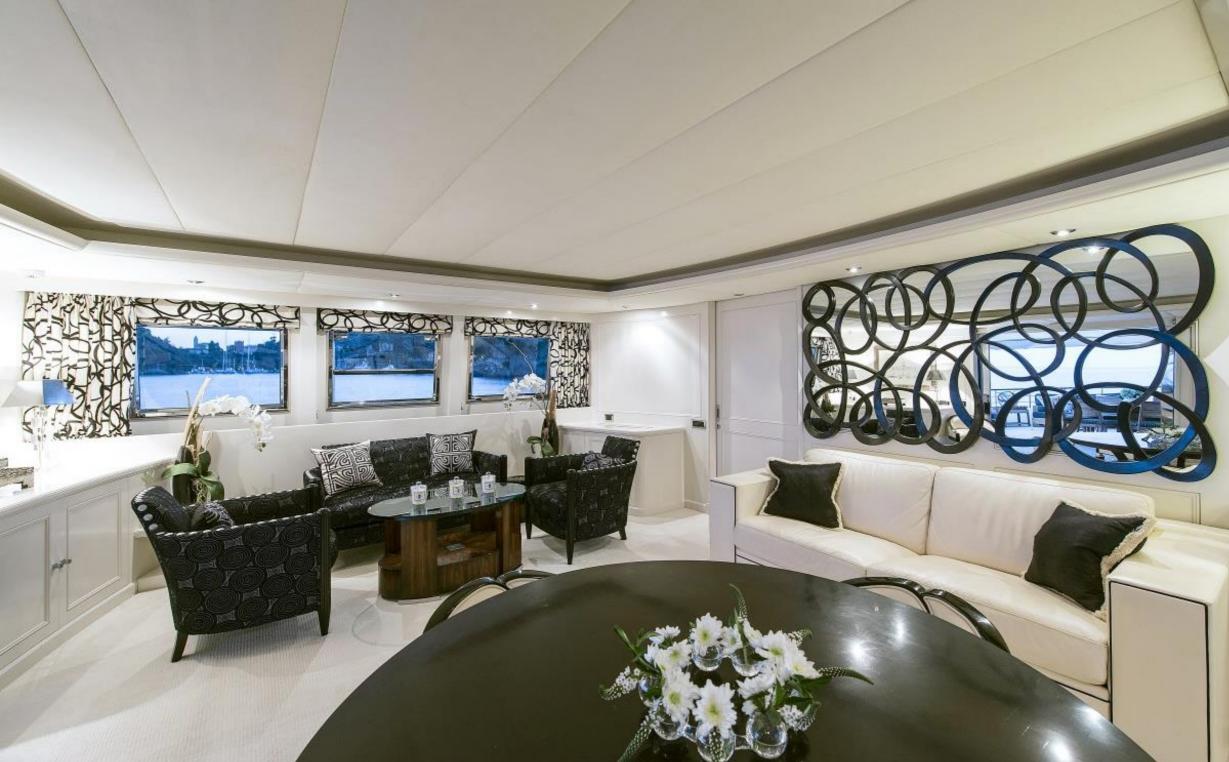

# SEA DREAM

Charter Yacht Brochure





#### The Foredeck







#### The Sun Deck







### The Upper Aft Deck





### **Upper Aft Deck Dining**



### **Dining Detail**











### The Sky Lounge





### The Main Salon



### Interior Detail













### The Dining Room



### Convertible to a Conference Room...



#### The Master Cabin



#### **Double Guest Cabin**



#### Guest Double cabin



### The Twin Cabin



#### **Guest Twin Cabin**





### **Guest Cabin Detail**







#### **Guest Bathroom Details**







#### **Deck Plans**



## SEA DREAM

#### **Charter Yacht Specifications**

#### Length

43m (141ft)

#### Build

Siar & Moschini, 1991. Rebuilt in 2006 and refit in 2014

#### **Interior Designer**

Claire-Marie Bazalo

#### Cruising Speed / Fuel Consumption

About 13 knots / 320 litres per hour

#### Crew

10

#### **Guests & Accommodation**

Up to 10 guests in 5 cabins: A master cabin on the main deck 2 x double and 2 x twin cabins on the lower deck

Please not