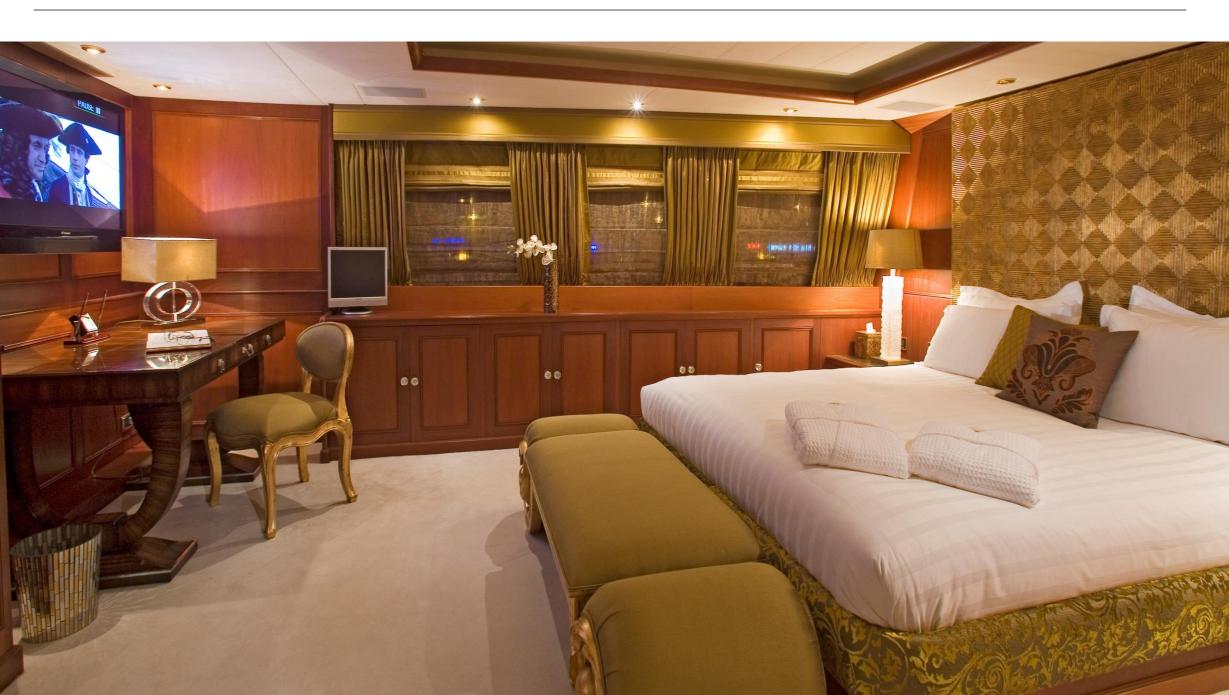

# SEA DREAM

Charter Yacht Brochure





#### The Foredeck







#### The Sun Deck







### The Upper Aft Deck





### **Upper Aft Deck Dining**



### **Dining Detail**











### The Sky Lounge





### The Main Salon



### Interior Detail













### The Dining Room



### Convertible to a Conference Room...



#### The Master Cabin



#### **Double Guest Cabin**



#### Guest Double cabin



### The Twin Cabin



#### **Guest Twin Cabin**





### **Guest Cabin Detail**







#### **Guest Bathroom Details**







#### **Deck Plans**



## SEA DREAM

#### **Charter Yacht Specifications**

#### Length

43m (141ft)

#### Build

Siar & Moschini, 1991. Rebuilt in 2006 and refit in 2014

#### **Interior Designer**

Claire-Marie Bazalo

#### Cruising Speed / Fuel Consumption

About 13 knots / 320 litres per hour

#### Crew

10

#### **Guests & Accommodation**

Up to 10 guests in 5 cabins: A master cabin on the main deck 2 x double and 2 x twin cabins on the lower deck

Please note that the details given are in good faith, but can not be guaranteed.

#### Water Sports & Recreation

6m Novurania tender with 175hp inboard eng