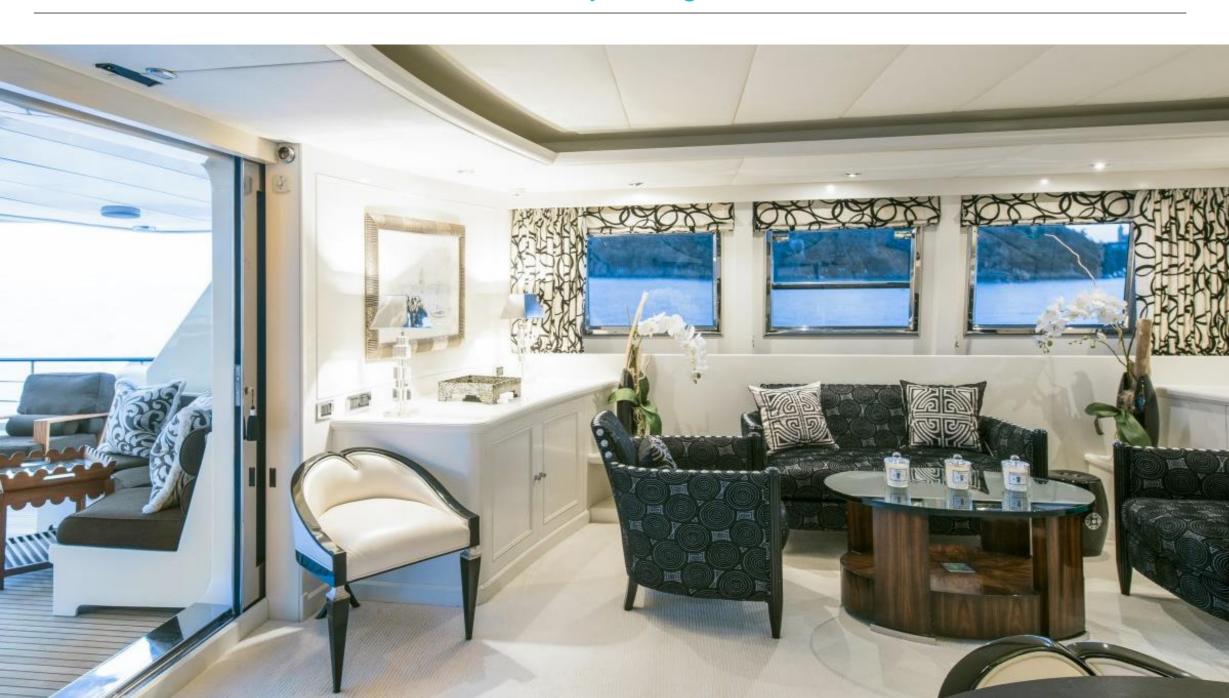

# SEA DREAM

Charter Yacht Brochure





#### The Foredeck







#### The Sun Deck







### The Upper Aft Deck





### **Upper Aft Deck Dining**



### **Dining Detail**











### The Sky Lounge





### The Main Salon



### Interior Detail













### The Dining Room



### Convertible to a Conference Room...



#### The Master Cabin



#### **Double Guest Cabin**



#### Guest Double cabin



### The Twin Cabin



#### **Guest Twin Cabin**





### **Guest Cabin Detail**







#### **Guest Bathroom Details**







#### **Deck Plans**



## SEA DREAM

#### **Charter Yacht Specifications**

#### Length

43m (141ft)

#### Build

Siar & Moschini, 1991. Rebuilt in 2006 and refit in 2014

#### **Interior Designer**

Claire-Marie Bazalo

#### Cruising Speed / Fuel Consumption

About 13 knots / 320 litres per hour

#### Crew

10

#### **Guests & Accommodation**

Up to 10 guests in 5 cabins: A master cabin on the main deck 2 x double and 2 x twin cabins on the lower deck

Please n