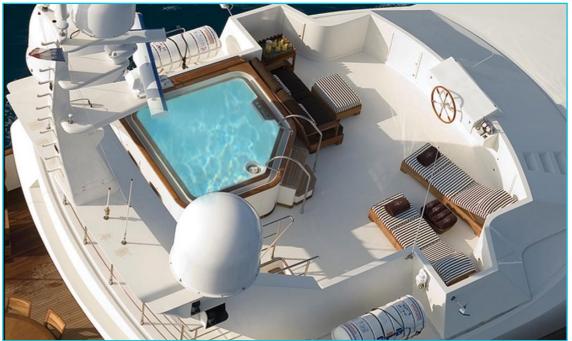

#### The Sun Deck

Banana, donuts plus an inflatable Private Island

2-seater kayak

2 x Paddle boards

Snorkelling gear for 10 people

Static exercise bike

Deck Jacuzzi