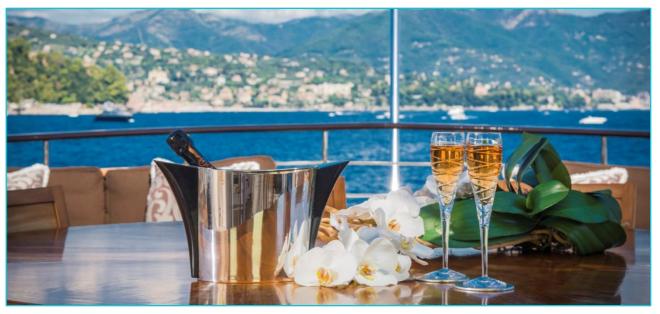

# SEA DREAM

Charter Yacht Brochure





#### The Foredeck







#### The Sun Deck







### The Upper Aft Deck





### **Upper Aft Deck Dining**



### **Dining Detail**











### The Sky Lounge





### The Main Salon



### Interior Detail













### The Dining Room



### Convertible to a Conference Room...



#### The Master Cabin



#### **Double Guest Cabin**



#### Guest Double cabin



### The Twin Cabin



#### **Guest Twin Cabin**





### **Guest Cabin Detail**







#### **Guest Bathroom Details**







#### **Deck Plans**



## SEA DREAM

#### **Charter Yacht Specifications**

#### Length

43m (141ft)

#### Build

Siar & Moschini, 1991. Rebuilt in 2006 and refit in 2014

#### **Interior Designer**

Claire-Marie Bazalo

#### Cruising Speed / Fuel Consumption

About 13 knots / 320 litres per hour

#### Crew

10

#### **Guests & Accommodation**

Up to 10 guests in 5 cabins: A master cabin on the main deck 2 x double and 2 x twin cabins