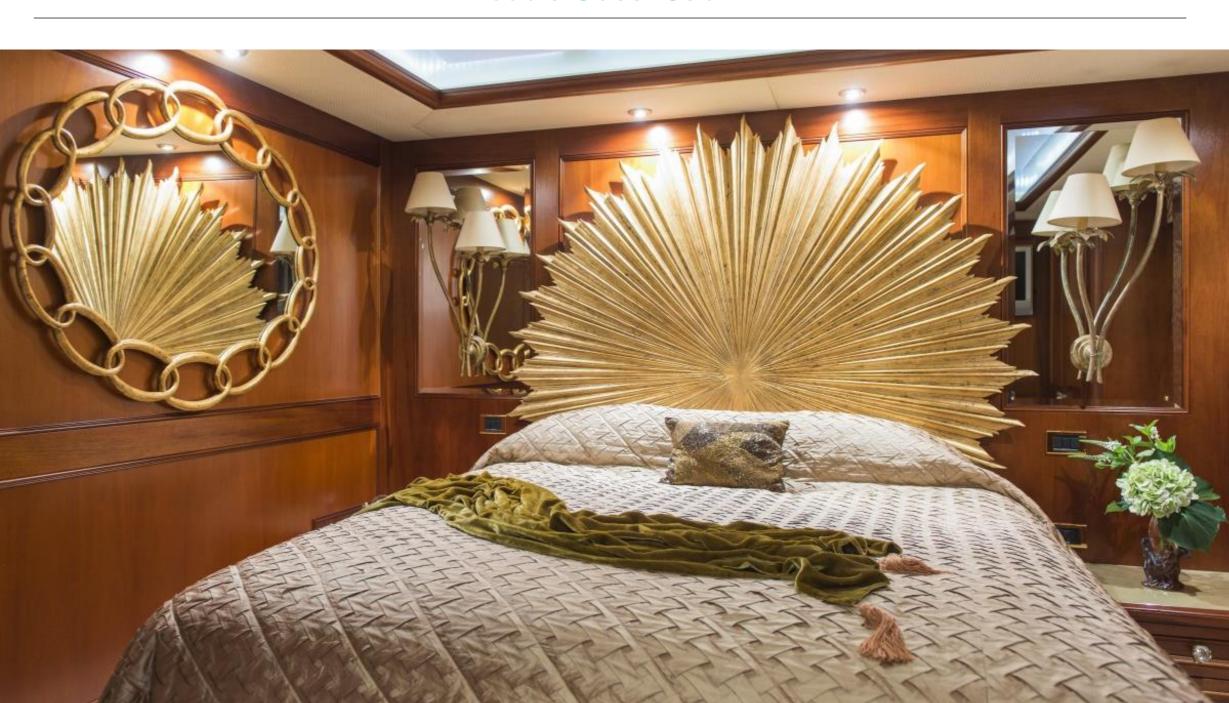

# SEA DREAM

Charter Yacht Brochure





#### The Foredeck







#### The Sun Deck







### The Upper Aft Deck





### **Upper Aft Deck Dining**



### **Dining Detail**











### The Sky Lounge





### The Main Salon



### Interior Detail













### The Dining Room



### Convertible to a Conference Room...



#### The Master Cabin



#### **Double Guest Cabin**



#### Guest Double cabin



### The Twin Cabin



#### **Guest Twin Cabin**





### **Guest Cabin Detail**







#### **Guest Bathroom Details**







#### **Deck Plans**



## SEA DREAM

#### **Charter Yacht Specifications**

#### Length

43m (141ft)

#### Build

Siar & Moschini, 1991. Rebuilt in 2006 and refit in 2014

#### **Interior Designer**

Claire-Marie Bazalo

#### Cruising Speed / Fuel Consumption

About 13 knots / 320 litres per hour

#### Crew

10

#### **Guests & Accommodation**

Up to 10 guests in 5 cabins: A master cabin on the main deck 2 x double and 2 x twin cabins on the lower deck

Please note that the details given are in good faith, but can not be guaranteed.

#### Water Sports & Recreation

6m Novurania tender with 175hp inboard engine, equipped with a radio, sat