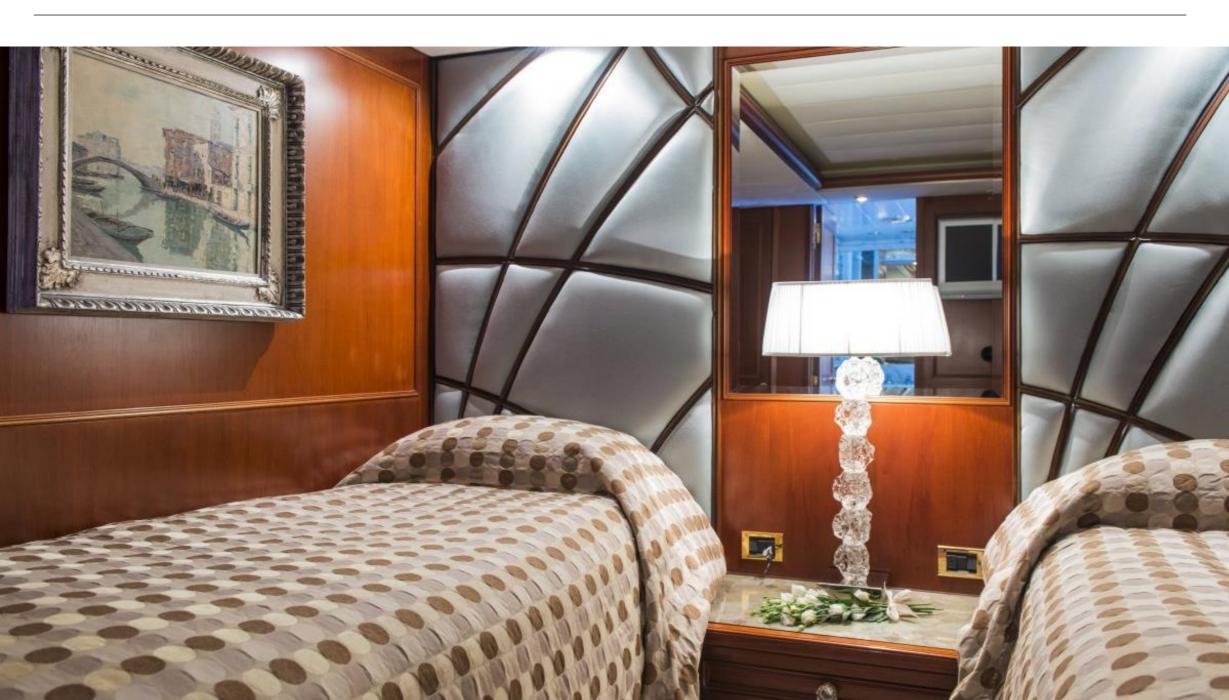

# SEA DREAM

Charter Yacht Brochure





#### The Foredeck







#### The Sun Deck







### The Upper Aft Deck





### **Upper Aft Deck Dining**



### **Dining Detail**











### The Sky Lounge





### The Main Salon



### Interior Detail













### The Dining Room



### Convertible to a Conference Room...



#### The Master Cabin



#### **Double Guest Cabin**



#### Guest Double cabin



### The Twin Cabin



#### **Guest Twin Cabin**





### **Guest Cabin Detail**







#### **Guest Bathroom Details**







#### **Deck Plans**



## SEA DREAM

#### **Charter Yacht Specifications**

#### Length

43m (141ft)

#### Build

Siar & Moschini, 1991. Rebuilt in 2006 and refit in 2014

#### **Interior Designer**

Claire-Marie Bazalo

#### Cruising Speed / Fuel Consumption

About 13 knots / 320 litres per hour

#### Crew

10

#### **Guests & Accommodation**

Up to 10 guests in 5 cabins: A master cabin on the main deck 2 x double and 2 x twin cabins on the lower deck

Please note that the details given are in good faith, but can not be guaranteed.

#### Water Sports & Recreation

6m Novurania tender with 175hp inboard engine, equipped with a radio, satellite phone, CD player, ski pole, cool box, show