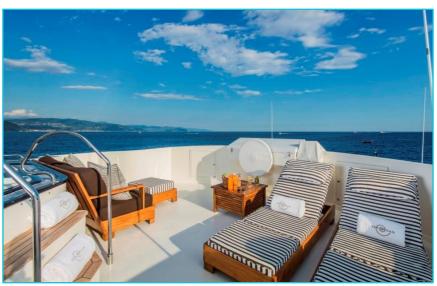

# SEA DREAM

Charter Yacht Brochure





#### The Foredeck







#### The Sun Deck







### The Upper Aft Deck





### **Upper Aft Deck Dining**



### **Dining Detail**











### The Sky Lounge





### The Main Salon



### Interior Detail













### The Dining Room



### Convertible to a Conference Room...



#### The Master Cabin



#### **Double Guest Cabin**



#### Guest Double cabin



### The Twin Cabin



#### **Guest Twin Cabin**





### **Guest Cabin Detail**







#### **Guest Bathroom Details**







#### **Deck Plans**



## SEA DREAM

#### **Charter Yacht Specifications**

#### Length

43m (141ft)

#### Build

Siar & Moschini, 1991. Rebuilt in 2006 and refit in 2014

#### **Interior Designer**

Claire-Marie Bazalo

#### Cruising Speed / Fuel Consumption

About 13 knots / 320 litres per hour

#### Crew

10

#### **Guests & Accommodation**