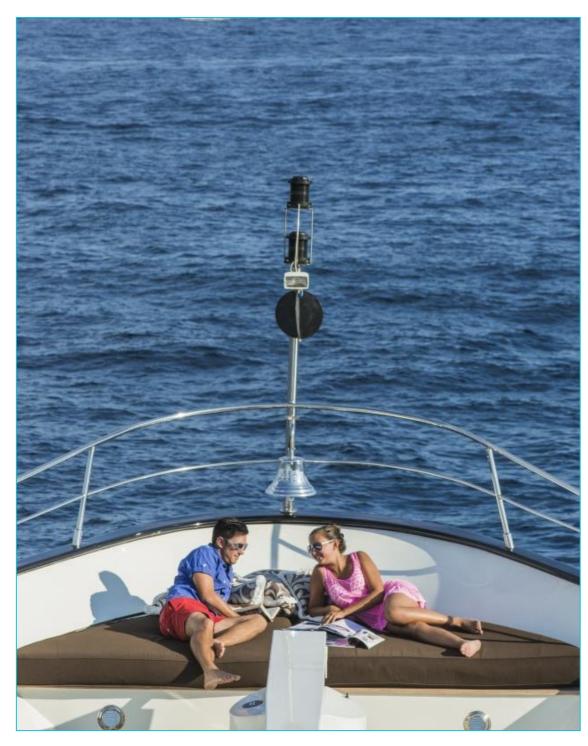

# SEA DREAM

Charter Yacht Brochure





#### The Foredeck







#### The Sun Deck







### The Upper Aft Deck





### **Upper Aft Deck Dining**



### **Dining Detail**











### The Sky Lounge





### The Main Salon



### Interior Detail













### The Dining Room



### Convertible to a Conference Room...



#### The Master Cabin



#### **Double Guest Cabin**



#### Guest Double cabin



### The Twin Cabin



#### **Guest Twin Cabin**





### **Guest Cabin Detail**







#### **Guest Bathroom Details**







#### **Deck Plans**



## SEA DREAM

#### **Charter Yacht Specifications**

#### Length

43m (141ft)

#### Build

Siar & Moschini, 1991. Rebuilt in 2006 and refit in 2014

#### **Interior Designer**

Claire-Marie Bazalo

#### Cruising Speed / Fuel Consumption

About 13 knots / 320 litres per hour

#