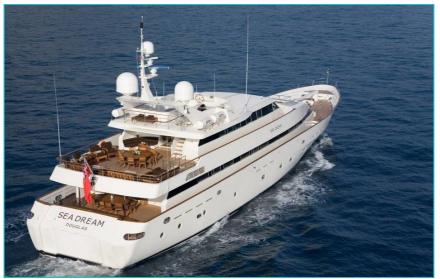

# SEA DREAM

Charter Yacht Brochure

#### Length

43m (141ft)

#### Build

Siar & Moschini, 1991. Rebuilt in 2006 and refit in 2014