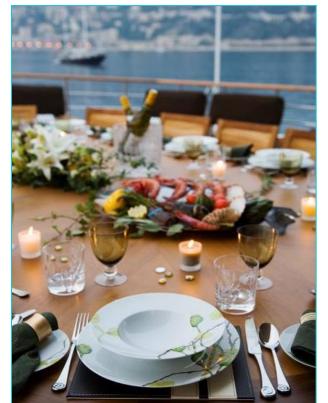

# SEA DREAM

Charter Yacht Brochure





#### The Foredeck







#### The Sun Deck







### The Upper Aft Deck





### **Upper Aft Deck Dining**



### **Dining Detail**











### The Sky Lounge





### The Main Salon



### Interior Detail













### The Dining Room



### Convertible to a Conference Room...



#### The Master Cabin



#### **Double Guest Cabin**



#### Guest Double cabin



### The Twin Cabin



#### **Guest Twin Cabin**





### **Guest Cabin Detail**







#### **Guest Bathroom Details**







#### **Deck Plans**



## SEA DREAM

#### **Charter Yacht Specifications**

#### Length

43m (141ft)

#### Build

Siar & Moschini, 1991. Rebuilt in 2006 and refit in 2014

#### **Interior Designer**

Claire-Marie Bazalo

#### Cruising Speed / Fuel Consumption

About 13 knots / 320 litres per hour

#### Crew

10

#### **Guests & Accommodation**

Up to 10 guests in 5 cabins: A master cabin on the main deck 2 x double and 2 x twin cabi