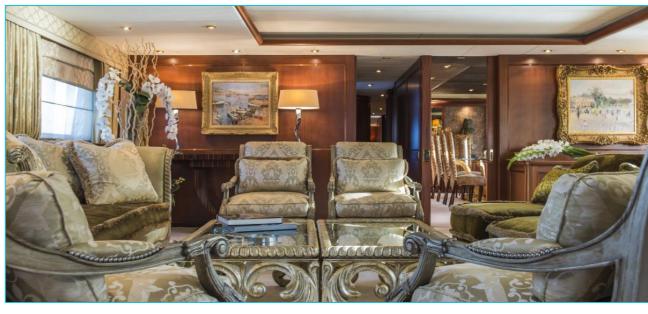

# SEA DREAM

Charter Yacht Brochure





#### The Foredeck







#### The Sun Deck







### The Upper Aft Deck





### **Upper Aft Deck Dining**



### **Dining Detail**











### The Sky Lounge





### The Main Salon



### Interior Detail













### The Dining Room



### Convertible to a Conference Room...



#### The Master Cabin



#### **Double Guest Cabin**



#### Guest Double cabin



### The Twin Cabin



#### **Guest Twin Cabin**





### **Guest Cabin Detail**







#### **Guest Bathroom Details**







#### **Deck Plans**



## SEA DREAM

#### **Charter Yacht Specifications**

#### Length

43m (141ft)

#### Build

Siar & Moschini, 1991. Rebuilt in 2006 and refit in 2014

#### **Interior Designer**

Claire-Marie Bazalo

#### Cruising Speed / Fuel Consumption

About 13 knots / 320 litres per hour

#### Crew

10

#### **Guests & Accommodation**

Up to 10 guests in 5 cabins: A master cabin on the main deck 2 x double and 2 x twin cabins on the lower deck

Please note that the details given are in good faith, but