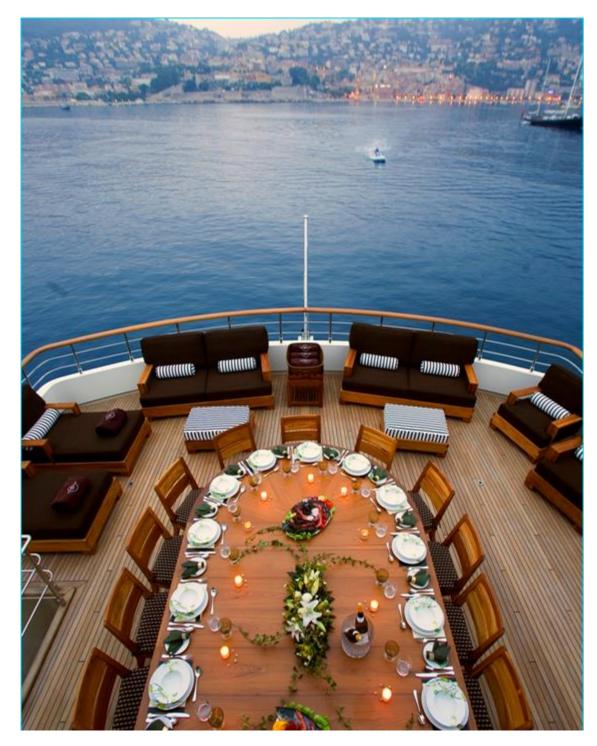

# SEA DREAM

Charter Yacht Brochure





#### The Foredeck







#### The Sun Deck







### The Upper Aft Deck





### **Upper Aft Deck Dining**



### **Dining Detail**











### The Sky Lounge





### The Main Salon



### Interior Detail













### The Dining Room



### Convertible to a Conference Room...



#### The Master Cabin



#### **Double Guest Cabin**



#### Guest Double cabin



### The Twin Cabin



#### **Guest Twin Cabin**





### **Guest Cabin Detail**







#### **Guest Bathroom Details**







#### **Deck Plans**



## SEA DREAM

#### **Charter Yacht Specifications**

#### Length

43m (141ft)

#### Build

Siar & Moschini, 1991. Rebuilt in 2006 and refit in 2014

#### **Interior Designer**

Claire-Marie Bazalo

#### Cruising Speed / Fuel Consumption

About 13 knots / 320 litres per hour

#### Crew

10

#### **Guests & Accommodation**

Up