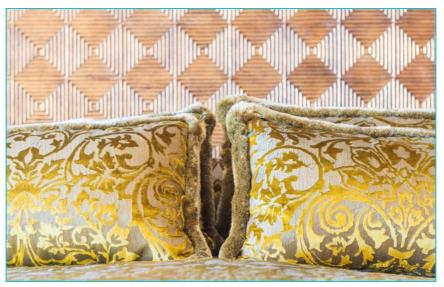

# SEA DREAM

Charter Yacht Brochure





#### The Foredeck







#### The Sun Deck







### The Upper Aft Deck





### **Upper Aft Deck Dining**



### **Dining Detail**











### The Sky Lounge





### The Main Salon



### Interior Detail













### The Dining Room



### Convertible to a Conference Room...



#### The Master Cabin



#### **Double Guest Cabin**



#### Guest Double cabin



### The Twin Cabin



#### **Guest Twin Cabin**





### **Guest Cabin Detail**







#### **Guest Bathroom Details**







#### **Deck Plans**



## SEA DREAM

#### **Charter Yacht Specifications**

#### Length

43m (141ft)

#### Build

Siar & Moschini, 1991. Rebuilt in 2006 and refit in 2014

#### **Interior Designer**

Claire-Marie Bazalo

#### Cruising Speed / Fuel Consumption

About 13 knots / 320 litres per hour

#### Crew

10

#### **Guests & Accommodation**

Up to 10 guests in 5 cabins: A master cabin on the main deck 2 x double and 2 x twin cabins on the lower deck

Please note that the details given are in good faith, but can not be guaranteed.

#### Water Sports & Recreation

6m Novurania tender with 175hp inboard engine, equipped with a radio, satellite phone, CD player, ski pole, cool box, shower and a teak deck SeaDoo waverunner

SeaBob, water skis, wak