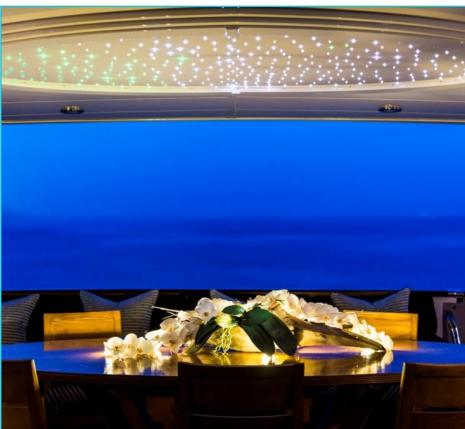

# SEA DREAM

Charter Yacht Brochure





#### The Foredeck







#### The Sun Deck







### The Upper Aft Deck





### **Upper Aft Deck Dining**



### **Dining Detail**











### The Sky Lounge





### The Main Salon



### Interior Detail













### The Dining Room



### Convertible to a Conference Room...



#### The Master Cabin



#### **Double Guest Cabin**



#### Guest Double cabin



### The Twin Cabin



#### **Guest Twin Cabin**





### **Guest Cabin Detail**







#### **Guest Bathroom Details**







#### **Deck Plans**



## SEA DREAM

#### **Charter Yacht Specifications**

#### Length

43m (141ft)

#### Build

Siar & Moschini, 1991. Rebuilt in 2006 and refit in 2014

#### **Interior Designer**

Claire-Marie Bazalo

#### Cruising Speed / Fuel Consumption

About 13 knots / 320 litres per hour

#### Crew

10

#### **Guests & Accommodation**

Up to 10 guests in 5 cabins: A master cabin on the main deck 2 x double and 2 x twin cabins on th