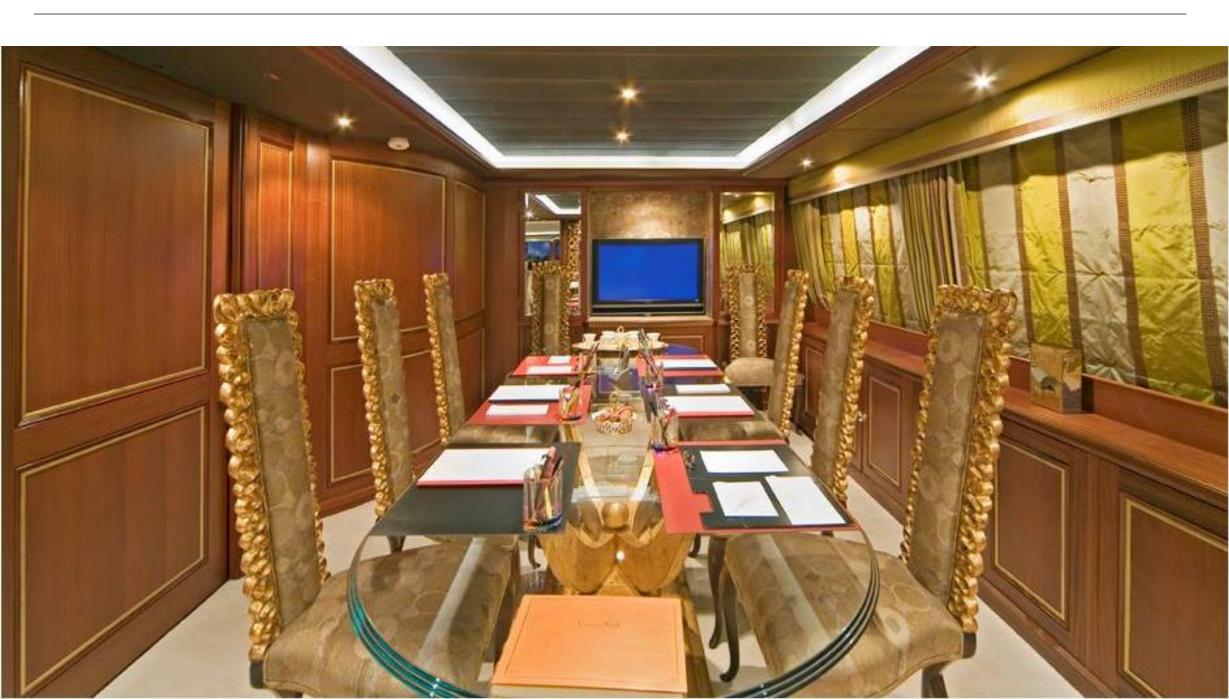

# SEA DREAM

Charter Yacht Brochure





#### The Foredeck







#### The Sun Deck







### The Upper Aft Deck





### **Upper Aft Deck Dining**



### **Dining Detail**











### The Sky Lounge





### The Main Salon



### Interior Detail













### The Dining Room



### Convertible to a Conference Room...



#### The Master Cabin



#### **Double Guest Cabin**



#### Guest Double cabin



### The Twin Cabin



#### **Guest Twin Cabin**





### **Guest Cabin Detail**







#### **Guest Bathroom Details**







#### **Deck Plans**



## SEA DREAM

#### **Charter Yacht Specifications**

#### Length

43m (141ft)

#### Build

Siar & Moschini, 1991. Rebuilt in 2006 and refit in 2014

#### **Interior Designer**

Claire-Marie Bazalo

#### Cruising Speed / Fuel Consumption

About 13 knots / 320 litres per hour

#### Crew

10

#### **Guests & Accommodation**

Up to 10 guests in 5 cabins: A master cabin on the main deck 2 x double and 2 x twin cabins on the lower deck

Please note that the details given are in good faith, but can not be guaranteed.

#### Water Sports & Recreation

6m Novurania tend