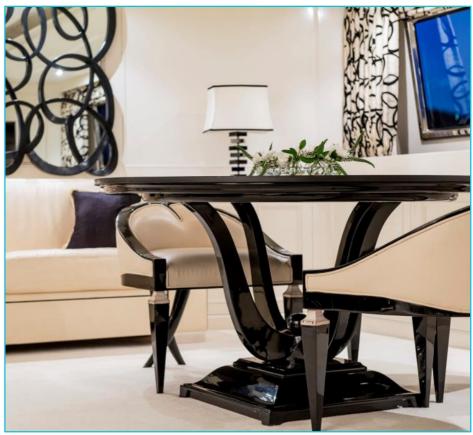

# SEA DREAM

Charter Yacht Brochure





#### The Foredeck







#### The Sun Deck







### The Upper Aft Deck





### **Upper Aft Deck Dining**



### **Dining Detail**











### The Sky Lounge





### The Main Salon



### Interior Detail













### The Dining Room



### Convertible to a Conference Room...



#### The Master Cabin



#### **Double Guest Cabin**



#### Guest Double cabin



### The Twin Cabin



#### **Guest Twin Cabin**





### **Guest Cabin Detail**







#### **Guest Bathroom Details**







#### **Deck Plans**



## SEA DREAM

#### **Charter Yacht Specifications**

#### Length

43m (141ft)

#### Build

Siar & Moschini, 1991. Rebuilt in 2006 and refit in 2014

#### **Interior Designer**

Claire-Marie Bazalo

#### Cruising Speed / Fuel Consumption

About 13 knots / 320 litres per hour

#### Crew

10

#### **Guests & Accommodation**

Up to 10 guests in 5 cabins: A master cabin on the main deck 2 x double and 2 x twin cabins on the lower deck

Please note that the details given are in good faith, but can not