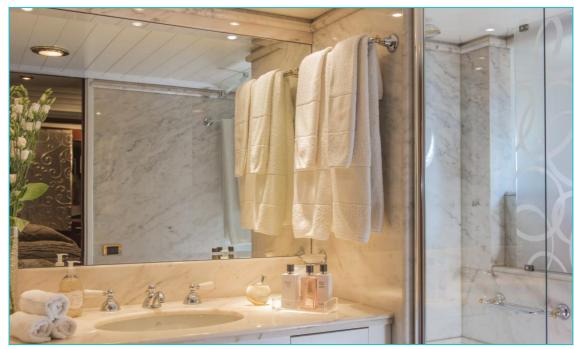

# SEA DREAM

Charter Yacht Brochure





#### The Foredeck







#### The Sun Deck







### The Upper Aft Deck





### **Upper Aft Deck Dining**



### **Dining Detail**











### The Sky Lounge





### The Main Salon



### Interior Detail













### The Dining Room



### Convertible to a Conference Room...



#### The Master Cabin



#### **Double Guest Cabin**



#### Guest Double cabin



### The Twin Cabin



#### **Guest Twin Cabin**





### **Guest Cabin Detail**







#### **Guest Bathroom Details**







#### **Deck Plans**



## SEA DREAM

#### **Charter Yacht Specifications**

#### Length

43m (141ft)

#### Build

Siar & Moschini, 1991. Rebuilt in 2006 and refit in 2014

#### **Interior Designer**

Claire-Marie Bazalo

#### Cruising Speed / Fuel Consumption

About 13 knots / 320 litres per hour

#### Crew

10

#### **Guests & Accommodation**

Up to 10 guests in 5 cabins: A master cabin on the main deck 2 x double and 2 x twin cabins on the lower deck

Please note that the details given are in good faith, but can not be guaranteed.

#### Water Sports & Recreation

6m Novurania tender with 175hp inboard engine, equipped with a radio, satellite phone, CD player, ski pole, cool box, shower and a teak deck SeaDoo waverunner

SeaBob, water skis, wakeboard, kneeboard

Banana, donuts plus an