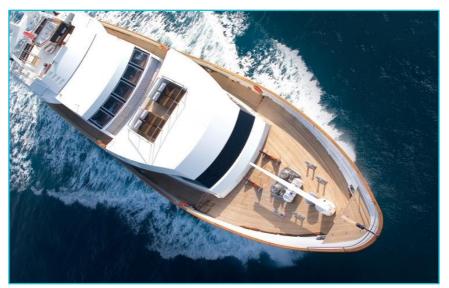

# SEA DREAM

Charter Yacht Brochure





#### The Foredeck







#### The Sun Deck







### The Upper Aft Deck





### **Upper Aft Deck Dining**



### **Dining Detail**











### The Sky Lounge





### The Main Salon



### Interior Detail













### The Dining Room



### Convertible to a Conference Room...



#### The Master Cabin



#### **Double Guest Cabin**



#### Guest Double cabin



### The Twin Cabin



#### **Guest Twin Cabin**





### **Guest Cabin Detail**







#### **Guest Bathroom Details**







#### **Deck Plans**



## SEA DREAM

#### **Charter Yacht Specifications**

#### Length

43m (141ft)

#### Build

Siar & Moschini, 1991. Rebuilt in 2006 and refit in 2014

#### **Interior Designer**

Claire-Marie Bazalo

#### Cruising Speed / Fuel Consumption

About 13 knots / 320 litres per hour

#### Crew

10

#### **