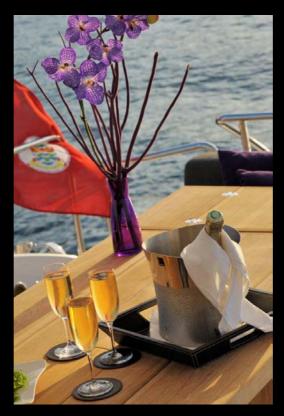

## MAIN CHARACTERISTICS:

| Builder                                                    | Mangusta 92'<br>(overmarine)                                    | <b>Guests Cruising</b>                                                                                                                                                | 11                 |
|------------------------------------------------------------|-----------------------------------------------------------------|-----------------------------------------------------------------------------------------------------------------------------------------------------------------------|--------------------|
| Year Built/Refeat                                          | 2004/12                                                         | <b>Guests Sleeping</b>                                                                                                                                                | 9                  |
| Flag                                                       | Cayman Islands                                                  | Number of cabins                                                                                                                                                      | 4                  |
| Crew                                                       | 4                                                               | Cabins configuration                                                                                                                                                  | 3 Double<br>1 Twin |
| <b>Current Summer based</b>                                | Cannes / Mandelieu                                              |                                                                                                                                                                       | 1 1 1 1 1 1 1 1    |
| Length<br>Beam<br>Draft                                    | 28.30m (92'10")<br>6.60m (21'7")<br>1.20m ( 3'11")              | Tenders & Toys  New Williams Turbojet 385 tender with 98Hp, 6 pax, year 2012.  Brand New supercharged & sportive SEA DOO AUTAX 230HP waverunner Snorkelling equipment |                    |
| Engines<br>Cruising Speed<br>Max Speed<br>Fuel Consumption | 2 X 16V 2000 M91 MTU<br>27 knots<br>33 Knots<br>660 litres / Hr | Water ski & Wake board<br>Array of inflatable toys                                                                                                                    |                    |