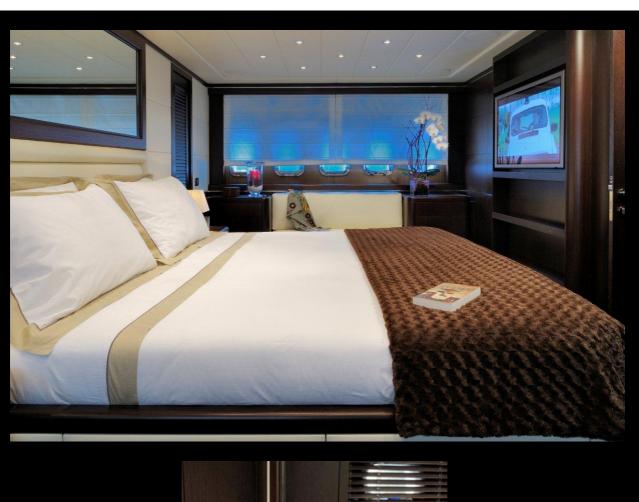

## MAIN CHARACTERISTICS:

| Builder                                                    | Mangusta 92'<br>(overmarine)                                    | <b>Guests Cruising</b>                                                                                                                                                | 11                 |
|------------------------------------------------------------|-----------------------------------------------------------------|-----------------------------------------------------------------------------------------------------------------------------------------------------------------------|--------------------|
| Year Built/Refeat                                          | 2004/12                                                         | <b>Guests Sleeping</b>                                                                                                                                                | 9                  |
| Flag                                                       | Cayman Islands                                                  | Number of cabins                                                                                                                                                      | 4                  |
| Crew                                                       | 4                                                               | Cabins configuration                                                                                                                                                  | 3 Double<br>1 Twin |
| <b>Current Summer based</b>                                | Cannes / Mandelieu                                              |                                                                                                                                                                       | 1 1 1 1 1 1 1 1    |
| Length<br>Beam<br>Draft                                    | 28.30m (92'10")<br>6.60m (21'7")<br>1.20m ( 3'11")              | Tenders & Toys  New Williams Turbojet 385 tender with 98Hp, 6 pax, year 2012.  Brand New supercharged & sportive SEA DOO AUTAX 230HP waverunner Snorkelling equipment |                    |
| Engines<br>Cruising Speed<br>Max Speed<br>Fuel Consumption | 2 X 16V 2000 M91 MTU<br>27 knots<br>33 Knots<br>660 litres / Hr | Water ski & Wake board<br>Array of inflatable toys                                                                                                                    |                    |