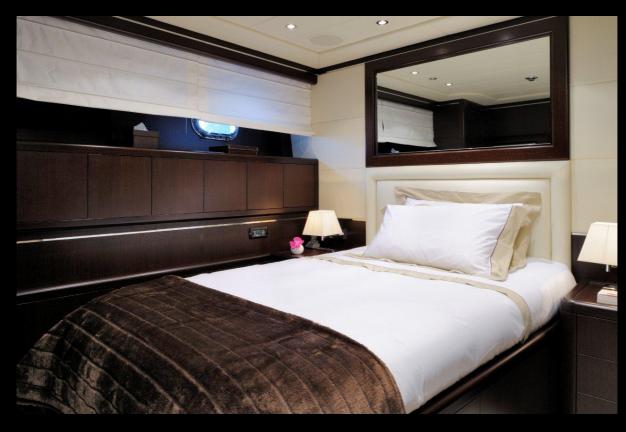

## MAIN CHARACTERISTICS:

| Builder                                                    | Mangusta 92'<br>(overmarine)                                    | <b>Guests Cruising</b>                                                                                                                                                | 11                 |
|------------------------------------------------------------|-----------------------------------------------------------------|-----------------------------------------------------------------------------------------------------------------------------------------------------------------------|--------------------|
| Year Built/Refeat                                          | 2004/12                                                         | <b>Guests Sleeping</b>                                                                                                                                                | 9                  |
| Flag                                                       | Cayman Islands                                                  | Number of cabins                                                                                                                                                      | 4                  |
| Crew                                                       | 4                                                               | Cabins configuration                                                                                                                                                  | 3 Double<br>1 Twin |
| <b>Current Summer based</b>                                | Cannes / Mandelieu                                              |                                                                                                                                                                       | 1 1 1 1 1 1 1 1    |
| Length<br>Beam<br>Draft                                    | 28.30m (92'10")<br>6.60m (21'7")<br>1.20m ( 3'11")              | Tenders & Toys  New Williams Turbojet 385 tender with 98Hp, 6 pax, year 2012.  Brand New supercharged & sportive SEA DOO AUTAX 230HP waverunner Snorkelling equipment |                    |
| Engines<br>Cruising Speed<br>Max Speed<br>Fuel Consumption | 2 X 16V 2000 M91 MTU<br>27 knots<br>33 Knots<br>660 litres / Hr | Water ski & Wake board<br>Array of inflatable toys                                                                                                                    |                    |