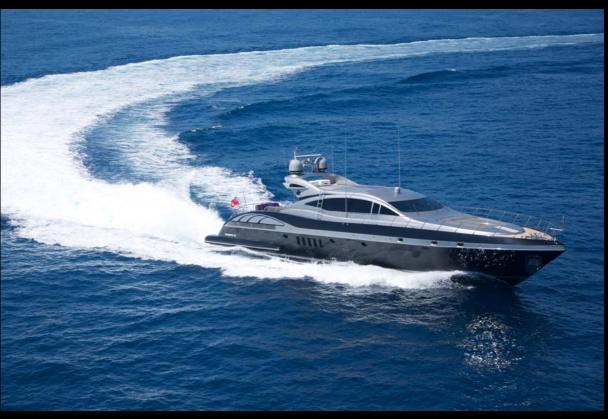

## MAIN CHARACTERISTICS:

| Builder                                                    | Mangusta 92'<br>(overmarine)                                    | <b>Guests Cruising</b>                                                                                                                                                | 11                 |
|------------------------------------------------------------|-----------------------------------------------------------------|-----------------------------------------------------------------------------------------------------------------------------------------------------------------------|--------------------|
| Year Built/Refeat                                          | 2004/12                                                         | <b>Guests Sleeping</b>                                                                                                                                                | 9                  |
| Flag                                                       | Cayman Islands                                                  | Number of cabins                                                                                                                                                      | 4                  |
| Crew                                                       | 4                                                               | Cabins configuration                                                                                                                                                  | 3 Double<br>1 Twin |
| <b>Current Summer based</b>                                | Cannes / Mandelieu                                              |                                                                                                                                                                       | 1 1 1 1 1 1 1 1    |
| Length<br>Beam<br>Draft                                    | 28.30m (92'10")<br>6.60m (21'7")<br>1.20m ( 3'11")              | Tenders & Toys  New Williams Turbojet 385 tender with 98Hp, 6 pax, year 2012.  Brand New supercharged & sportive SEA DOO AUTAX 230HP waverunner Snorkelling equipment |                    |
| Engines<br>Cruising Speed<br>Max Speed<br>Fuel Consumption | 2 X 16V 2000 M91 MTU<br>27 knots<br>33 Knots<br>660 litres / Hr | Water ski & Wake board<br>Array of inflatable toys                                                                                                                    |                    |