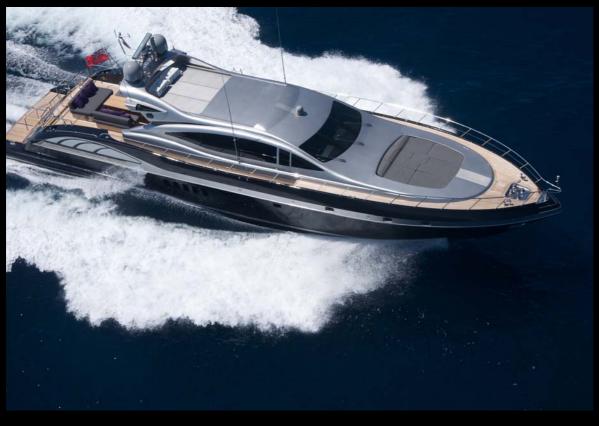

## MAIN CHARACTERISTICS:

| Builder                                                    | Mangusta 92'<br>(overmarine)                                    | <b>Guests Cruising</b>                                                                                                                                                | 11                 |
|------------------------------------------------------------|-----------------------------------------------------------------|-----------------------------------------------------------------------------------------------------------------------------------------------------------------------|--------------------|
| Year Built/Refeat                                          | 2004/12                                                         | <b>Guests Sleeping</b>                                                                                                                                                | 9                  |
| Flag                                                       | Cayman Islands                                                  | Number of cabins                                                                                                                                                      | 4                  |
| Crew                                                       | 4                                                               | Cabins configuration                                                                                                                                                  | 3 Double<br>1 Twin |
| <b>Current Summer based</b>                                | Cannes / Mandelieu                                              |                                                                                                                                                                       | 1 1 1 1 1 1 1 1    |
| Length<br>Beam<br>Draft                                    | 28.30m (92'10")<br>6.60m (21'7")<br>1.20m ( 3'11")              | Tenders & Toys  New Williams Turbojet 385 tender with 98Hp, 6 pax, year 2012.  Brand New supercharged & sportive SEA DOO AUTAX 230HP waverunner Snorkelling equipment |                    |
| Engines<br>Cruising Speed<br>Max Speed<br>Fuel Consumption | 2 X 16V 2000 M91 MTU<br>27 knots<br>33 Knots<br>660 litres / Hr | Water ski & Wake board<br>Array of inflatable toys                                                                                                                    |                    |