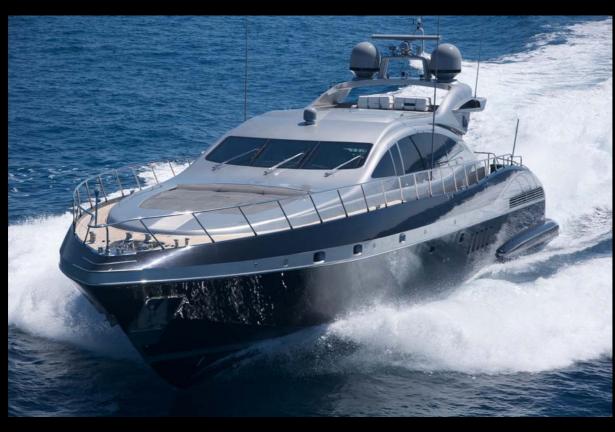

## MAIN CHARACTERISTICS:

| Builder                                                    | Mangusta 92'<br>(overmarine)                                    | <b>Guests Cruising</b>                                                                                                                                                | 11                 |
|------------------------------------------------------------|-----------------------------------------------------------------|-----------------------------------------------------------------------------------------------------------------------------------------------------------------------|--------------------|
| Year Built/Refeat                                          | 2004/12                                                         | <b>Guests Sleeping</b>                                                                                                                                                | 9                  |
| Flag                                                       | Cayman Islands                                                  | Number of cabins                                                                                                                                                      | 4                  |
| Crew                                                       | 4                                                               | Cabins configuration                                                                                                                                                  | 3 Double<br>1 Twin |
| <b>Current Summer based</b>                                | Cannes / Mandelieu                                              |                                                                                                                                                                       | 1 1 1 1 1 1 1 1    |
| Length<br>Beam<br>Draft                                    | 28.30m (92'10")<br>6.60m (21'7")<br>1.20m ( 3'11")              | Tenders & Toys  New Williams Turbojet 385 tender with 98Hp, 6 pax, year 2012.  Brand New supercharged & sportive SEA DOO AUTAX 230HP waverunner Snorkelling equipment |                    |
| Engines<br>Cruising Speed<br>Max Speed<br>Fuel Consumption | 2 X 16V 2000 M91 MTU<br>27 knots<br>33 Knots<br>660 litres / Hr | Water ski & Wake board<br>Array of inflatable toys                                                                                                                    |                    |