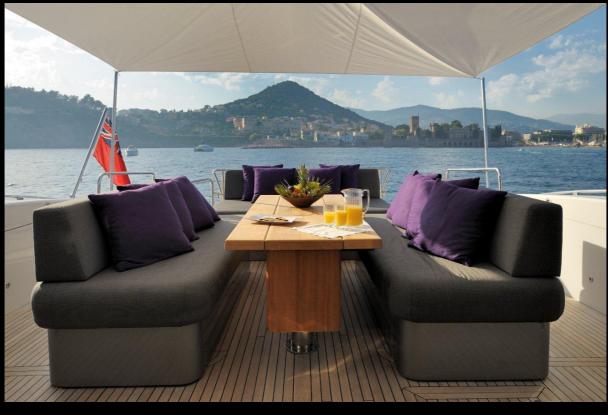

## MAIN CHARACTERISTICS:

| Builder                                                    | Mangusta 92'<br>(overmarine)                                    | <b>Guests Cruising</b>                                                                                                                                                | 11                 |
|------------------------------------------------------------|-----------------------------------------------------------------|-----------------------------------------------------------------------------------------------------------------------------------------------------------------------|--------------------|
| Year Built/Refeat                                          | 2004/12                                                         | <b>Guests Sleeping</b>                                                                                                                                                | 9                  |
| Flag                                                       | Cayman Islands                                                  | Number of cabins                                                                                                                                                      | 4                  |
| Crew                                                       | 4                                                               | Cabins configuration                                                                                                                                                  | 3 Double<br>1 Twin |
| <b>Current Summer based</b>                                | Cannes / Mandelieu                                              |                                                                                                                                                                       | 1 1 1 1 1 1 1 1    |
| Length<br>Beam<br>Draft                                    | 28.30m (92'10")<br>6.60m (21'7")<br>1.20m ( 3'11")              | Tenders & Toys  New Williams Turbojet 385 tender with 98Hp, 6 pax, year 2012.  Brand New supercharged & sportive SEA DOO AUTAX 230HP waverunner Snorkelling equipment |                    |
| Engines<br>Cruising Speed<br>Max Speed<br>Fuel Consumption | 2 X 16V 2000 M91 MTU<br>27 knots<br>33 Knots<br>660 litres / Hr | Water ski & Wake board<br>Array of inflatable toys                                                                                                                    |                    |