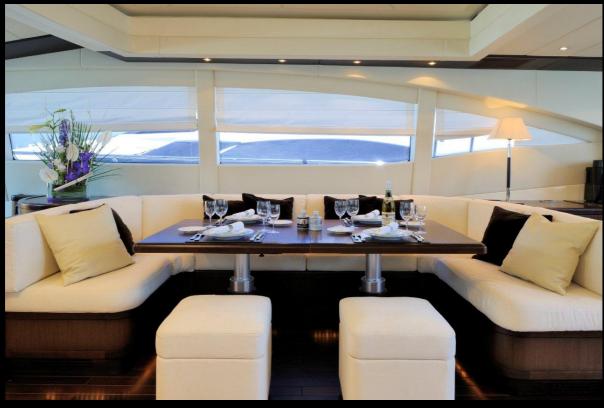

## MAIN CHARACTERISTICS:

| Builder                                                    | Mangusta 92'<br>(overmarine)                                    | <b>Guests Cruising</b>                                                                                                                                                | 11                 |
|------------------------------------------------------------|-----------------------------------------------------------------|-----------------------------------------------------------------------------------------------------------------------------------------------------------------------|--------------------|
| Year Built/Refeat                                          | 2004/12                                                         | <b>Guests Sleeping</b>                                                                                                                                                | 9                  |
| Flag                                                       | Cayman Islands                                                  | Number of cabins                                                                                                                                                      | 4                  |
| Crew                                                       | 4                                                               | Cabins configuration                                                                                                                                                  | 3 Double<br>1 Twin |
| <b>Current Summer based</b>                                | Cannes / Mandelieu                                              |                                                                                                                                                                       | 1 1 1 1 1 1 1 1    |
| Length<br>Beam<br>Draft                                    | 28.30m (92'10")<br>6.60m (21'7")<br>1.20m ( 3'11")              | Tenders & Toys  New Williams Turbojet 385 tender with 98Hp, 6 pax, year 2012.  Brand New supercharged & sportive SEA DOO AUTAX 230HP waverunner Snorkelling equipment |                    |
| Engines<br>Cruising Speed<br>Max Speed<br>Fuel Consumption | 2 X 16V 2000 M91 MTU<br>27 knots<br>33 Knots<br>660 litres / Hr | Water ski & Wake board<br>Array of inflatable toys                                                                                                                    |                    |