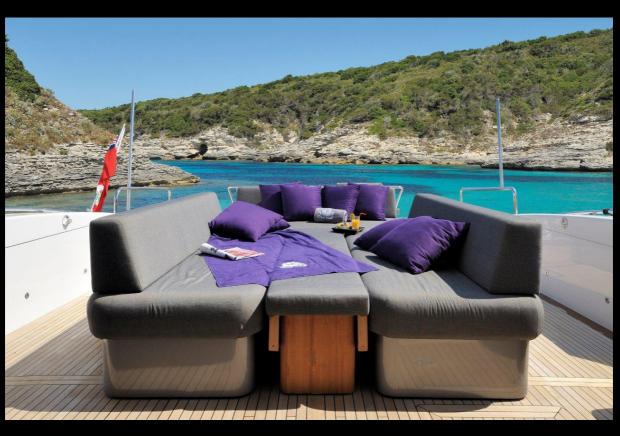

## MAIN CHARACTERISTICS:

| Builder                                                    | Mangusta 92'<br>(overmarine)                                    | <b>Guests Cruising</b>                                                                                                                                                | 11                 |
|------------------------------------------------------------|-----------------------------------------------------------------|-----------------------------------------------------------------------------------------------------------------------------------------------------------------------|--------------------|
| Year Built/Refeat                                          | 2004/12                                                         | <b>Guests Sleeping</b>                                                                                                                                                | 9                  |
| Flag                                                       | Cayman Islands                                                  | Number of cabins                                                                                                                                                      | 4                  |
| Crew                                                       | 4                                                               | Cabins configuration                                                                                                                                                  | 3 Double<br>1 Twin |
| <b>Current Summer based</b>                                | Cannes / Mandelieu                                              |                                                                                                                                                                       | 1 1 1 1 1 1 1 1    |
| Length<br>Beam<br>Draft                                    | 28.30m (92'10")<br>6.60m (21'7")<br>1.20m ( 3'11")              | Tenders & Toys  New Williams Turbojet 385 tender with 98Hp, 6 pax, year 2012.  Brand New supercharged & sportive SEA DOO AUTAX 230HP waverunner Snorkelling equipment |                    |
| Engines<br>Cruising Speed<br>Max Speed<br>Fuel Consumption | 2 X 16V 2000 M91 MTU<br>27 knots<br>33 Knots<br>660 litres / Hr | Water ski & Wake board<br>Array of inflatable toys                                                                                                                    |                    |