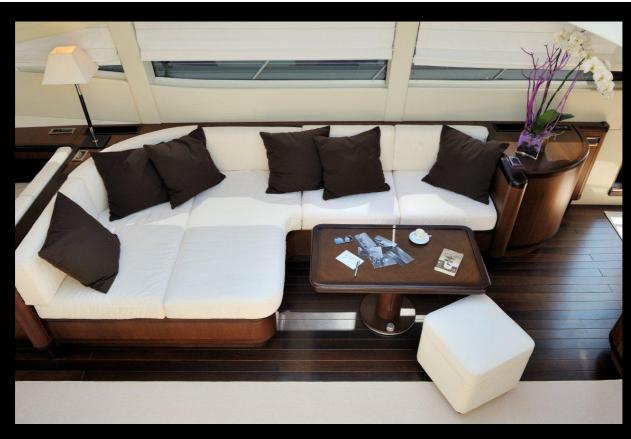

## MAIN CHARACTERISTICS:

| Builder                                                    | Mangusta 92'<br>(overmarine)                                    | <b>Guests Cruising</b>                                                                                                                                                | 11                 |
|------------------------------------------------------------|-----------------------------------------------------------------|-----------------------------------------------------------------------------------------------------------------------------------------------------------------------|--------------------|
| Year Built/Refeat                                          | 2004/12                                                         | <b>Guests Sleeping</b>                                                                                                                                                | 9                  |
| Flag                                                       | Cayman Islands                                                  | Number of cabins                                                                                                                                                      | 4                  |
| Crew                                                       | 4                                                               | Cabins configuration                                                                                                                                                  | 3 Double<br>1 Twin |
| <b>Current Summer based</b>                                | Cannes / Mandelieu                                              |                                                                                                                                                                       | 1 1 1 1 1 1 1 1    |
| Length<br>Beam<br>Draft                                    | 28.30m (92'10")<br>6.60m (21'7")<br>1.20m ( 3'11")              | Tenders & Toys  New Williams Turbojet 385 tender with 98Hp, 6 pax, year 2012.  Brand New supercharged & sportive SEA DOO AUTAX 230HP waverunner Snorkelling equipment |                    |
| Engines<br>Cruising Speed<br>Max Speed<br>Fuel Consumption | 2 X 16V 2000 M91 MTU<br>27 knots<br>33 Knots<br>660 litres / Hr | Water ski & Wake board<br>Array of inflatable toys                                                                                                                    |                    |