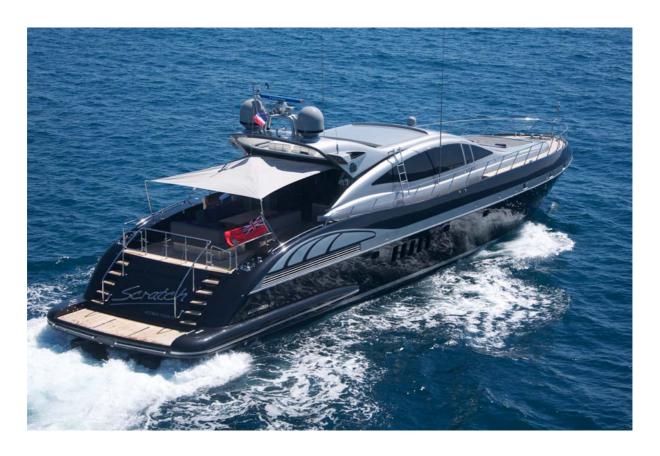

## **MY SCRATCH**

## MAIN CHARACTERISTICS:

| Builder                                                    | Mangusta 92'<br>(overmarine)                                    | <b>Guests Cruising</b>                                                                                                                                                | 11                 |
|------------------------------------------------------------|-----------------------------------------------------------------|-----------------------------------------------------------------------------------------------------------------------------------------------------------------------|--------------------|
| Year Built/Refeat                                          | 2004/12                                                         | <b>Guests Sleeping</b>                                                                                                                                                | 9                  |
| Flag                                                       | Cayman Islands                                                  | Number of cabins                                                                                                                                                      | 4                  |
| Crew                                                       | 4                                                               | Cabins configuration                                                                                                                                                  | 3 Double<br>1 Twin |
| <b>Current Summer based</b>                                | Cannes / Mandelieu                                              |                                                                                                                                                                       | 1 1 1 1 1 1 1 1    |
| Length<br>Beam<br>Draft                                    | 28.30m (92'10")<br>6.60m (21'7")<br>1.20m ( 3'11")              | Tenders & Toys  New Williams Turbojet 385 tender with 98Hp, 6 pax, year 2012.  Brand New supercharged & sportive SEA DOO AUTAX 230HP waverunner Snorkelling equipment |                    |
| Engines<br>Cruising Speed<br>Max Speed<br>Fuel Consumption | 2 X 16V 2000 M91 MTU<br>27 knots<br>33 Knots<br>660 litres / Hr | Water ski & Wake board<br>Array of inflatable toys                                                                                                                    |                    |