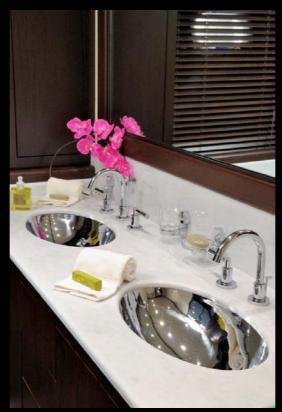

## MAIN CHARACTERISTICS:

| Builder                                                    | Mangusta 92'<br>(overmarine)                                    | <b>Guests Cruising</b>                                                                                                                                                | 11                 |
|------------------------------------------------------------|-----------------------------------------------------------------|-----------------------------------------------------------------------------------------------------------------------------------------------------------------------|--------------------|
| Year Built/Refeat                                          | 2004/12                                                         | <b>Guests Sleeping</b>                                                                                                                                                | 9                  |
| Flag                                                       | Cayman Islands                                                  | Number of cabins                                                                                                                                                      | 4                  |
| Crew                                                       | 4                                                               | Cabins configuration                                                                                                                                                  | 3 Double<br>1 Twin |
| <b>Current Summer based</b>                                | Cannes / Mandelieu                                              |                                                                                                                                                                       | 1 1 1 1 1 1 1 1    |
| Length<br>Beam<br>Draft                                    | 28.30m (92'10")<br>6.60m (21'7")<br>1.20m ( 3'11")              | Tenders & Toys  New Williams Turbojet 385 tender with 98Hp, 6 pax, year 2012.  Brand New supercharged & sportive SEA DOO AUTAX 230HP waverunner Snorkelling equipment |                    |
| Engines<br>Cruising Speed<br>Max Speed<br>Fuel Consumption | 2 X 16V 2000 M91 MTU<br>27 knots<br>33 Knots<br>660 litres / Hr | Water ski & Wake board<br>Array of inflatable toys                                                                                                                    |                    |