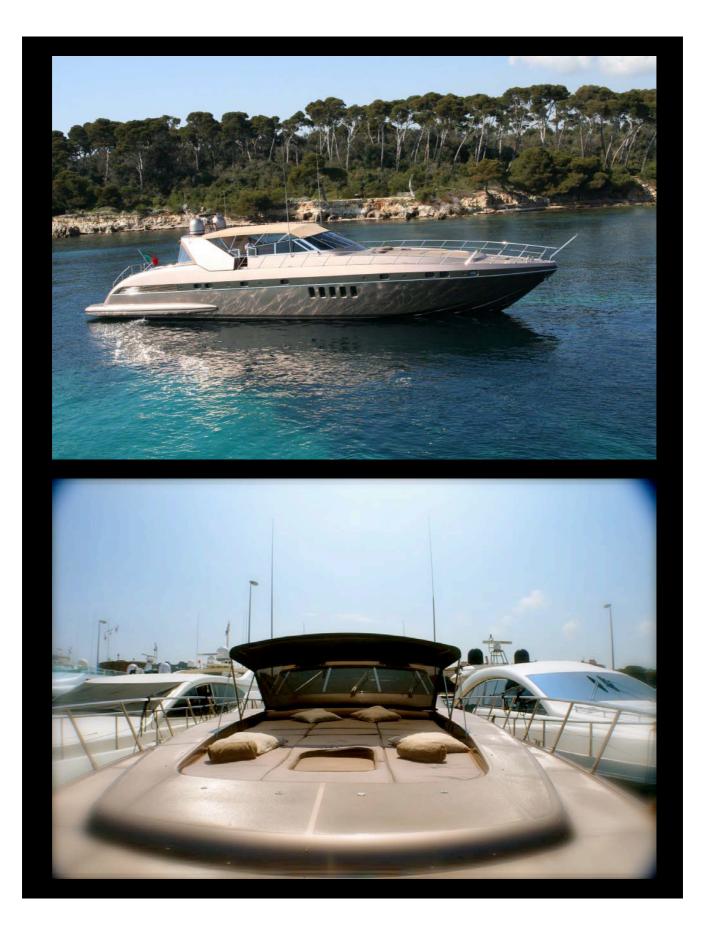

## **MY OF VILLA ROMANA**

## **SPECIFICATIONS**

MAIN CHARACTERISTICS :

| Builder                                                    | MANGUSTA 80'<br>(Overmarine)<br>1998/2013                  | <b>Guests Cruising</b>                                                 | 12                 |
|------------------------------------------------------------|------------------------------------------------------------|------------------------------------------------------------------------|--------------------|
| Year Built/Refeat                                          |                                                            | <b>Guests Sleeping</b>                                                 | 6/7                |
| Flag                                                       | Madeira                                                    | Number of cabins                                                       | 3                  |
| Crew                                                       | 3                                                          | Cabins configuration                                                   | 2 Double<br>1 Twin |
| Current Summer based                                       | Saint-Tropez                                               |                                                                        | TIVVIII            |
| Length<br>Beam<br>Draft                                    | 25.00m (82′)<br>6.00m (19′8″)<br>1.60m (5′2″)              | <b>Tenders &amp; Toys</b><br>Tender (3.5 m) with 110 Hp<br>Novomarine. |                    |
| Engines<br>Cruising Speed<br>Max Speed<br>Fuel Consumption | 2 X MTU 1800 Hp<br>32 knots<br>35 Knots<br>650 litres / Hr | Donnuts & buoy<br>Snorkelling equipment                                |                    |