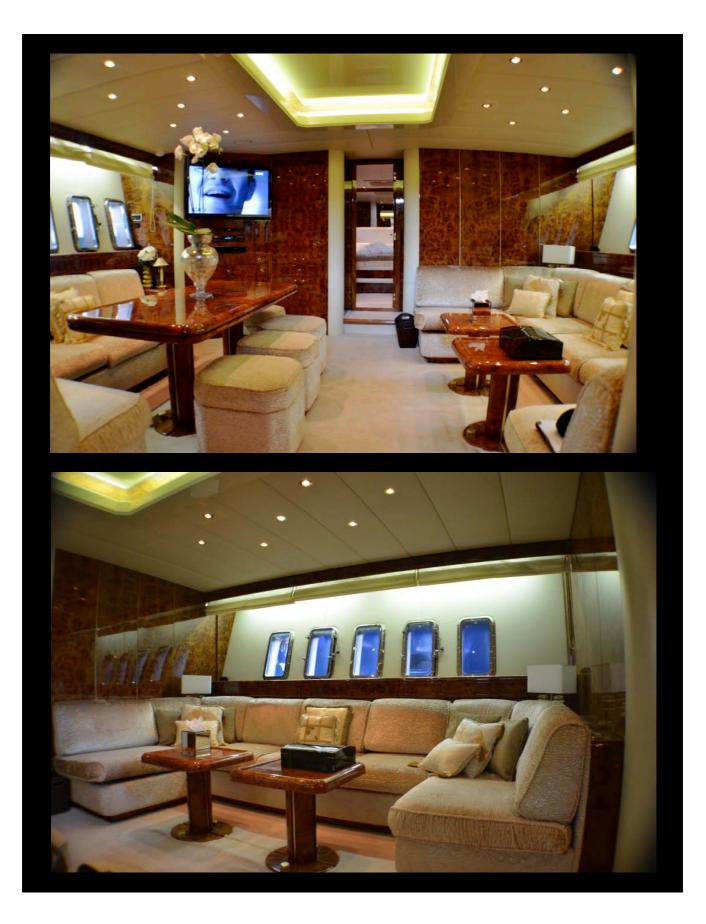

## **MY OF VILLA ROMANA**

## **SPECIFICATIONS**

MAIN CHARACTERISTICS :

| Builder                                                    | MANGUSTA 80'<br>(Overmarine)<br>1998/2013                  | <b>Guests Cruising</b>                                                 | 12                 |
|------------------------------------------------------------|------------------------------------------------------------|------------------------------------------------------------------------|--------------------|
| Year Built/Refeat                                          |                                                            | <b>Guests Sleeping</b>                                                 | 6/7                |
| Flag                                                       | Madeira                                                    | Number of cabins                                                       | 3                  |
| Crew                                                       | 3                                                          | Cabins configuration                                                   | 2 Double<br>1 Twin |
| Current Summer based                                       | Saint-Tropez                                               |                                                                        | TIVVIII            |
| Length<br>Beam<br>Draft                                    | 25.00m (82′)<br>6.00m (19′8″)<br>1.60m (5′2″)              | <b>Tenders &amp; Toys</b><br>Tender (3.5 m) with 110 Hp<br>Novomarine. |                    |
| Engines<br>Cruising Speed<br>Max Speed<br>Fuel Consumption | 2 X MTU 1800 Hp<br>32 knots<br>35 Knots<br>650 litres / Hr | Donnuts & buoy<br>Snorkelling equipment                                |                    |