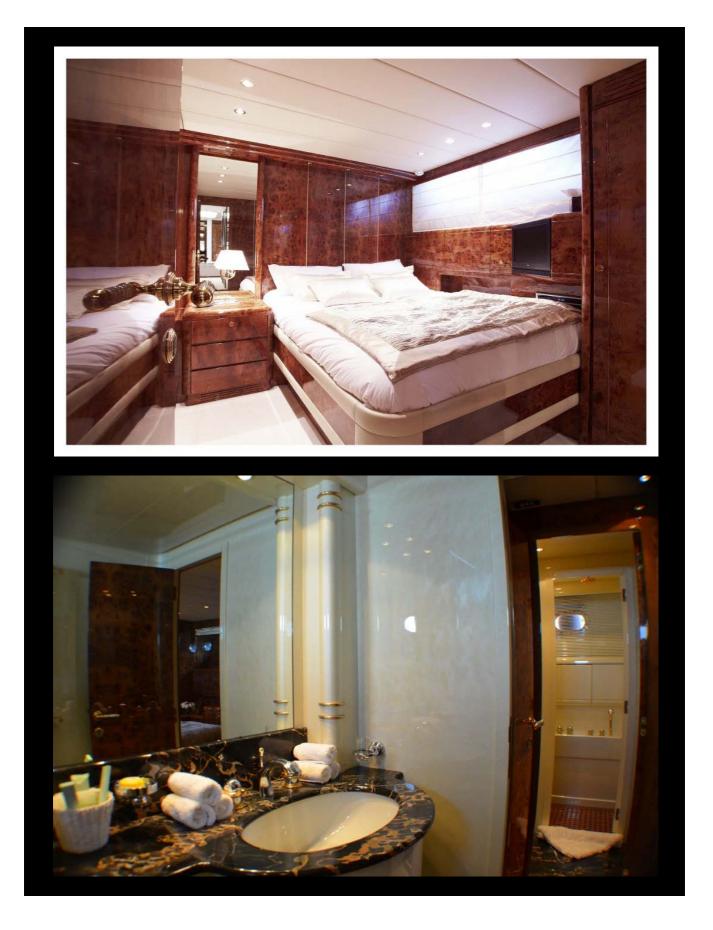

## **SPECIFICATIONS**

MAIN CHARACTERISTICS :

| Builder                                                    | MANGUSTA 80'<br>(Overmarine)<br>1998/2013                  | <b>Guests Cruising</b>                                                 | 12                 |
|------------------------------------------------------------|------------------------------------------------------------|------------------------------------------------------------------------|--------------------|
| Year Built/Refeat                                          |                                                            | <b>Guests Sleeping</b>                                                 | 6/7                |
| Flag                                                       | Madeira                                                    | Number of cabins                                                       | 3                  |
| Crew                                                       | 3                                                          | Cabins configuration                                                   | 2 Double<br>1 Twin |
| Current Summer based                                       | Saint-Tropez                                               |                                                                        | TIVVIII            |
| Length<br>Beam<br>Draft                                    | 25.00m (82′)<br>6.00m (19′8″)<br>1.60m (5′2″)              | <b>Tenders &amp; Toys</b><br>Tender (3.5 m) with 110 Hp<br>Novomarine. |                    |
| Engines<br>Cruising Speed<br>Max Speed<br>Fuel Consumption | 2 X MTU 1800 Hp<br>32 knots<br>35 Knots<br>650 litres / Hr | Donnuts & buoy<br>Snorkelling equipment                                |                    |