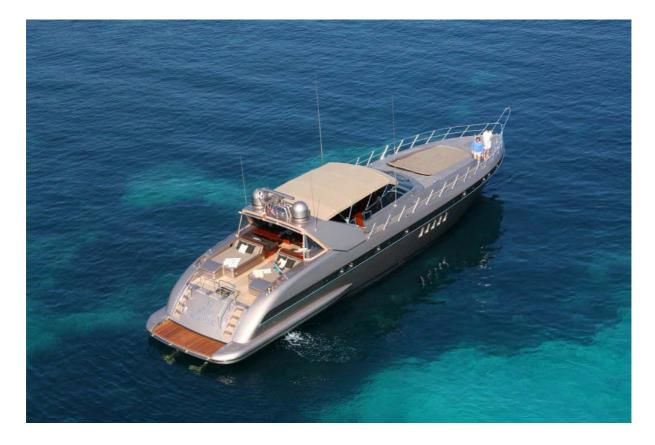

## **MY OF VILLA ROMANA**

## **SPECIFICATIONS**

MAIN CHARACTERISTICS :

| Builder                                                    | MANGUSTA 80'<br>(Overmarine)<br>1998/2013                  | <b>Guests Cruising</b>                                                 | 12                 |
|------------------------------------------------------------|------------------------------------------------------------|------------------------------------------------------------------------|--------------------|
| Year Built/Refeat                                          |                                                            | <b>Guests Sleeping</b>                                                 | 6/7                |
| Flag                                                       | Madeira                                                    | Number of cabins                                                       | 3                  |
| Crew                                                       | 3                                                          | Cabins configuration                                                   | 2 Double<br>1 Twin |
| Current Summer based                                       | Saint-Tropez                                               |                                                                        | TIVVIII            |
| Length<br>Beam<br>Draft                                    | 25.00m (82′)<br>6.00m (19′8″)<br>1.60m (5′2″)              | <b>Tenders &amp; Toys</b><br>Tender (3.5 m) with 110 Hp<br>Novomarine. |                    |
| Engines<br>Cruising Speed<br>Max Speed<br>Fuel Consumption | 2 X MTU 1800 Hp<br>32 knots<br>35 Knots<br>650 litres / Hr | Donnuts & buoy<br>Snorkelling equipment                                |                    |