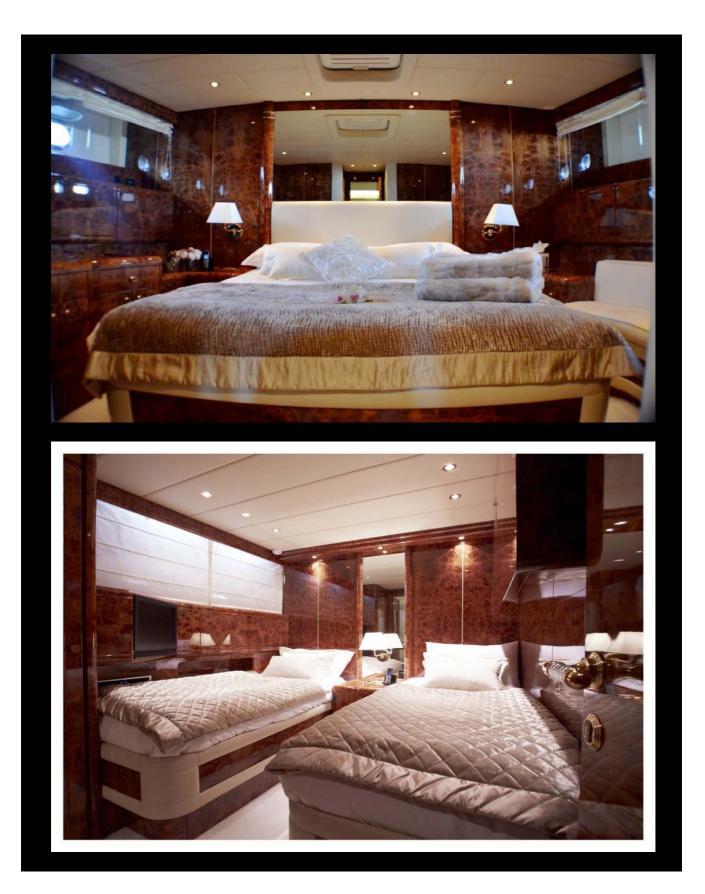

## **SPECIFICATIONS**

MAIN CHARACTERISTICS :

| Builder                                                    | MANGUSTA 80'<br>(Overmarine)<br>1998/2013                  | <b>Guests Cruising</b>                                                 | 12                 |
|------------------------------------------------------------|------------------------------------------------------------|------------------------------------------------------------------------|--------------------|
| Year Built/Refeat                                          |                                                            | <b>Guests Sleeping</b>                                                 | 6/7                |
| Flag                                                       | Madeira                                                    | Number of cabins                                                       | 3                  |
| Crew                                                       | 3                                                          | Cabins configuration                                                   | 2 Double<br>1 Twin |
| Current Summer based                                       | Saint-Tropez                                               |                                                                        | TIVVIII            |
| Length<br>Beam<br>Draft                                    | 25.00m (82′)<br>6.00m (19′8″)<br>1.60m (5′2″)              | <b>Tenders &amp; Toys</b><br>Tender (3.5 m) with 110 Hp<br>Novomarine. |                    |
| Engines<br>Cruising Speed<br>Max Speed<br>Fuel Consumption | 2 X MTU 1800 Hp<br>32 knots<br>35 Knots<br>650 litres / Hr | Donnuts & buoy<br>Snorkelling equipment                                |                    |