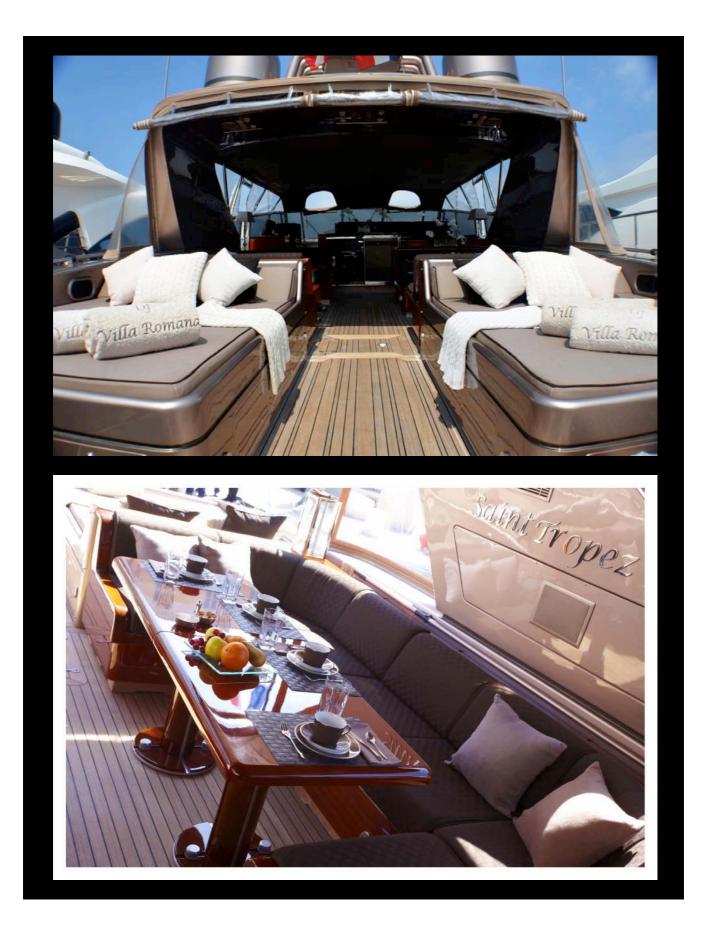

## **MY OF VILLA ROMANA**

## **SPECIFICATIONS**

MAIN CHARACTERISTICS :

| Builder                                                    | MANGUSTA 80'<br>(Overmarine)<br>1998/2013                  | <b>Guests Cruising</b>                                                 | 12                 |
|------------------------------------------------------------|------------------------------------------------------------|------------------------------------------------------------------------|--------------------|
| Year Built/Refeat                                          |                                                            | <b>Guests Sleeping</b>                                                 | 6/7                |
| Flag                                                       | Madeira                                                    | Number of cabins                                                       | 3                  |
| Crew                                                       | 3                                                          | Cabins configuration                                                   | 2 Double<br>1 Twin |
| Current Summer based                                       | Saint-Tropez                                               |                                                                        | TIVVIII            |
| Length<br>Beam<br>Draft                                    | 25.00m (82′)<br>6.00m (19′8″)<br>1.60m (5′2″)              | <b>Tenders &amp; Toys</b><br>Tender (3.5 m) with 110 Hp<br>Novomarine. |                    |
| Engines<br>Cruising Speed<br>Max Speed<br>Fuel Consumption | 2 X MTU 1800 Hp<br>32 knots<br>35 Knots<br>650 litres / Hr | Donnuts & buoy<br>Snorkelling equipment                                |                    |