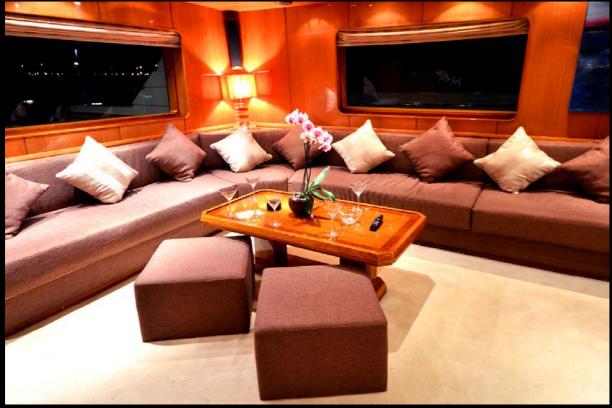

## MAIN CHARACTERISTICS:

Builder

| Year Built/Refeat           | 1994                  | <b>Guests Sleeping</b>                                                                                                                                                                               | 12                 |
|-----------------------------|-----------------------|------------------------------------------------------------------------------------------------------------------------------------------------------------------------------------------------------|--------------------|
| Flag                        | Malta                 | Number of cabins                                                                                                                                                                                     | 5                  |
| Crew                        | 5                     | Cabins configuration                                                                                                                                                                                 | 3 Double<br>2 Twin |
| <b>Current Summer based</b> | Golfe de Saint Tropez |                                                                                                                                                                                                      | 2 1 00111          |
| Length<br>Beam              | 31.00m<br>7.30m       | Tenders & Toys 1 Tornado 5m80 yahama 115CV, 1 Wakeboard, 4 WATER SKI,1 paddle 12 snorkelling, Deep-sea fishing (3 full equipments), 2 Donuts and 1 Banana, Jetskiing (1 Yamaha, 1 Seadoo GTR 215HP), |                    |