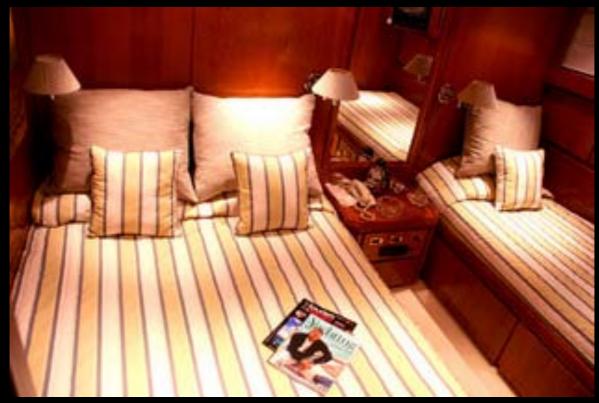

## MAIN CHARACTERISTICS:

Builder

| Year Built/Refeat           | 1994                  | <b>Guests Sleeping</b>                                                                                                                                                                               | 12                 |
|-----------------------------|-----------------------|------------------------------------------------------------------------------------------------------------------------------------------------------------------------------------------------------|--------------------|
| Flag                        | Malta                 | Number of cabins                                                                                                                                                                                     | 5                  |
| Crew                        | 5                     | Cabins configuration                                                                                                                                                                                 | 3 Double<br>2 Twin |
| <b>Current Summer based</b> | Golfe de Saint Tropez |                                                                                                                                                                                                      | 2 1 00111          |
| Length<br>Beam              | 31.00m<br>7.30m       | Tenders & Toys 1 Tornado 5m80 yahama 115CV, 1 Wakeboard, 4 WATER SKI,1 paddle 12 snorkelling, Deep-sea fishing (3 full equipments), 2 Donuts and 1 Banana, Jetskiing (1 Yamaha, 1 Seadoo GTR 215HP), |                    |