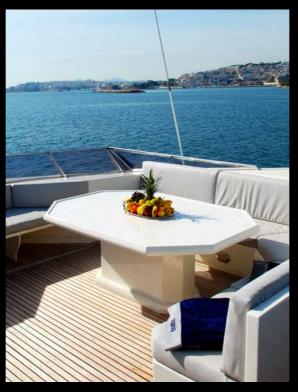

## MAIN CHARACTERISTICS:

Builder

| Year Built/Refeat           | 1994                  | <b>Guests Sleeping</b>                                                                                                                                                                               | 12                 |
|-----------------------------|-----------------------|------------------------------------------------------------------------------------------------------------------------------------------------------------------------------------------------------|--------------------|
| Flag                        | Malta                 | Number of cabins                                                                                                                                                                                     | 5                  |
| Crew                        | 5                     | Cabins configuration                                                                                                                                                                                 | 3 Double<br>2 Twin |
| <b>Current Summer based</b> | Golfe de Saint Tropez |                                                                                                                                                                                                      | 2 1 00111          |
| Length<br>Beam              | 31.00m<br>7.30m       | Tenders & Toys 1 Tornado 5m80 yahama 115CV, 1 Wakeboard, 4 WATER SKI,1 paddle 12 snorkelling, Deep-sea fishing (3 full equipments), 2 Donuts and 1 Banana, Jetskiing (1 Yamaha, 1 Seadoo GTR 215HP), |                    |