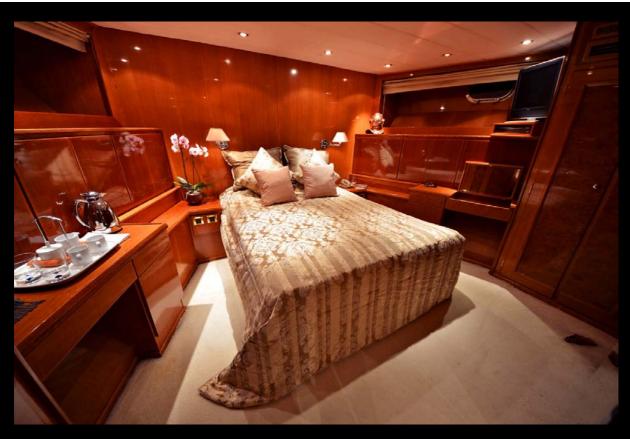

## MAIN CHARACTERISTICS:

Builder

| Year Built/Refeat           | 1994                  | <b>Guests Sleeping</b>                                                                                                                                                                               | 12                 |
|-----------------------------|-----------------------|------------------------------------------------------------------------------------------------------------------------------------------------------------------------------------------------------|--------------------|
| Flag                        | Malta                 | Number of cabins                                                                                                                                                                                     | 5                  |
| Crew                        | 5                     | Cabins configuration                                                                                                                                                                                 | 3 Double<br>2 Twin |
| <b>Current Summer based</b> | Golfe de Saint Tropez |                                                                                                                                                                                                      | 2 1 00111          |
| Length<br>Beam              | 31.00m<br>7.30m       | Tenders & Toys 1 Tornado 5m80 yahama 115CV, 1 Wakeboard, 4 WATER SKI,1 paddle 12 snorkelling, Deep-sea fishing (3 full equipments), 2 Donuts and 1 Banana, Jetskiing (1 Yamaha, 1 Seadoo GTR 215HP), |                    |