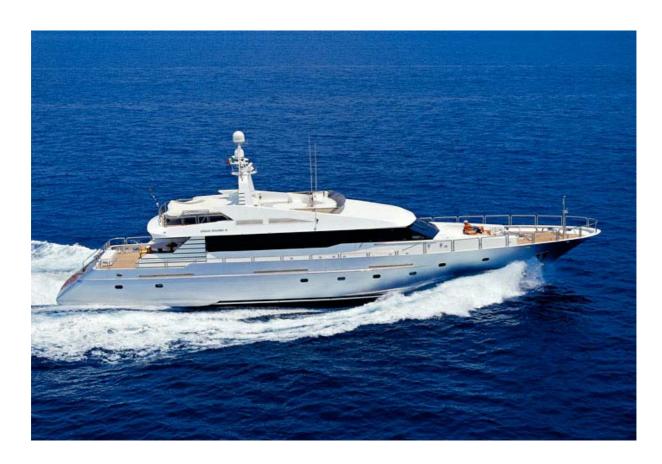

## MAIN CHARACTERISTICS:

Builder

| Year Built/Refeat           | 1994                  | <b>Guests Sleeping</b>                                                                                                                                                                               | 12                 |
|-----------------------------|-----------------------|------------------------------------------------------------------------------------------------------------------------------------------------------------------------------------------------------|--------------------|
| Flag                        | Malta                 | Number of cabins                                                                                                                                                                                     | 5                  |
| Crew                        | 5                     | Cabins configuration                                                                                                                                                                                 | 3 Double<br>2 Twin |
| <b>Current Summer based</b> | Golfe de Saint Tropez |                                                                                                                                                                                                      | 2 1 00111          |
| Length<br>Beam              | 31.00m<br>7.30m       | Tenders & Toys 1 Tornado 5m80 yahama 115CV, 1 Wakeboard, 4 WATER SKI,1 paddle 12 snorkelling, Deep-sea fishing (3 full equipments), 2 Donuts and 1 Banana, Jetskiing (1 Yamaha, 1 Seadoo GTR 215HP), |                    |

**Draft** 2.50m

**Engines** 3x1450 hp Detroit

Diesel

Cruising Speed 16 knots Max Speed 23 Knots

**Fuel Consumption** 140 litres / Hr 10 Knots

450 litres / Hr 15 Knots 800 liters / Hr 23 Knots