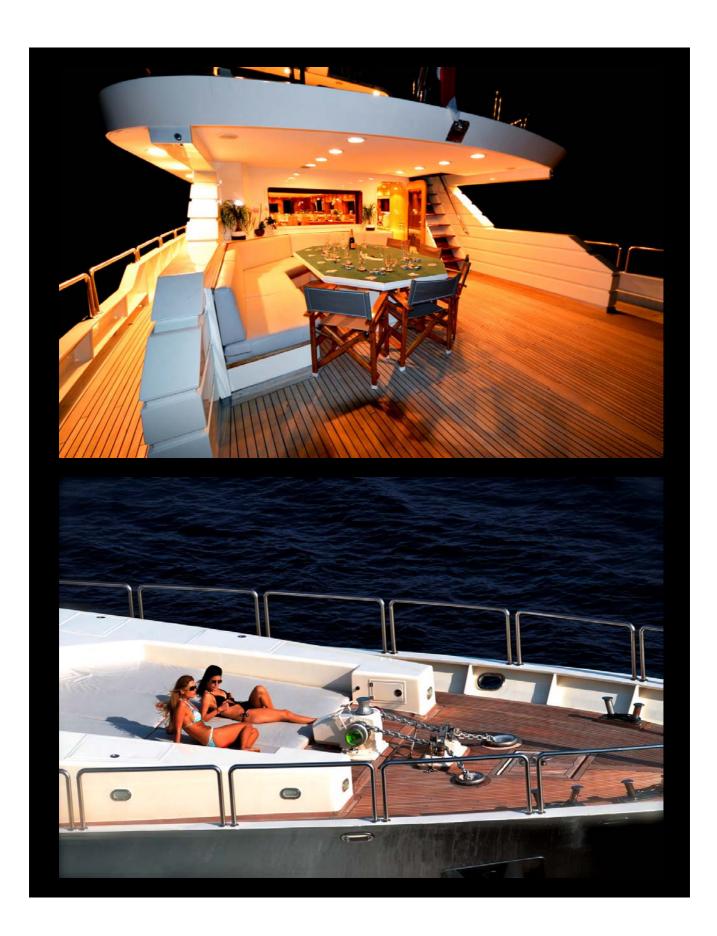

## **SPECIFICATIONS**

Aegean Builders 101' 8" **Guests Cruising** 12

Kayaking, Wakeboard.

## MAIN CHARACTERISTICS:

Builder

| Year Built/Refeat           | 1994                  | <b>Guests Sleeping</b>                                                                                                                                                                               | 12                 |
|-----------------------------|-----------------------|------------------------------------------------------------------------------------------------------------------------------------------------------------------------------------------------------|--------------------|
| Flag                        | Malta                 | Number of cabins                                                                                                                                                                                     | 5                  |
| Crew                        | 5                     | Cabins configuration                                                                                                                                                                                 | 3 Double<br>2 Twin |
| <b>Current Summer based</b> | Golfe de Saint Tropez |                                                                                                                                                                                                      | 2 1 00111          |
| Length<br>Beam              | 31.00m<br>7.30m       | Tenders & Toys 1 Tornado 5m80 yahama 115CV, 1 Wakeboard, 4 WATER SKI,1 paddle 12 snorkelling, Deep-sea fishing (3 full equipments), 2 Donuts and 1 Banana, Jetskiing (1 Yamaha, 1 Seadoo GTR 215HP), |                    |