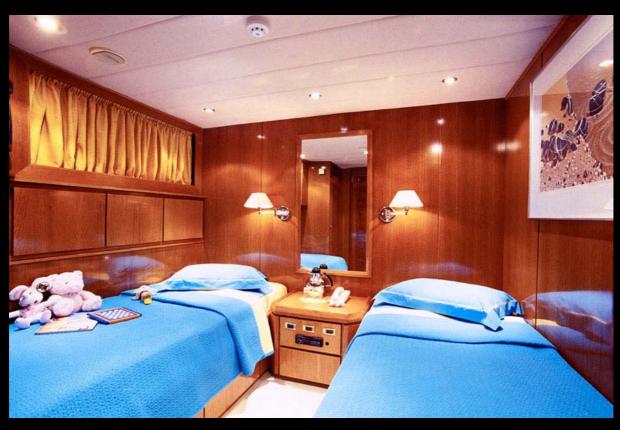

## MAIN CHARACTERISTICS:

Builder

| Year Built/Refeat           | 1994                  | <b>Guests Sleeping</b>                                                                                                                                                                               | 12                 |
|-----------------------------|-----------------------|------------------------------------------------------------------------------------------------------------------------------------------------------------------------------------------------------|--------------------|
| Flag                        | Malta                 | Number of cabins                                                                                                                                                                                     | 5                  |
| Crew                        | 5                     | Cabins configuration                                                                                                                                                                                 | 3 Double<br>2 Twin |
| <b>Current Summer based</b> | Golfe de Saint Tropez |                                                                                                                                                                                                      | 2 1 00111          |
| Length<br>Beam              | 31.00m<br>7.30m       | Tenders & Toys 1 Tornado 5m80 yahama 115CV, 1 Wakeboard, 4 WATER SKI,1 paddle 12 snorkelling, Deep-sea fishing (3 full equipments), 2 Donuts and 1 Banana, Jetskiing (1 Yamaha, 1 Seadoo GTR 215HP), |                    |