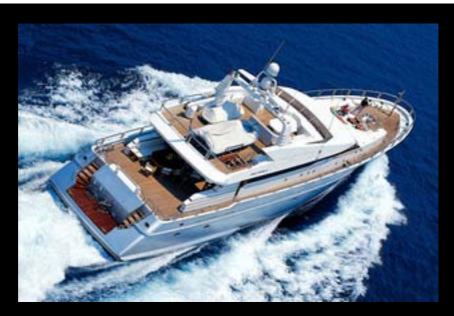

## MAIN CHARACTERISTICS:

Builder

| Year Built/Refeat           | 1994                  | <b>Guests Sleeping</b>                                                                                                                                                                               | 12                 |
|-----------------------------|-----------------------|------------------------------------------------------------------------------------------------------------------------------------------------------------------------------------------------------|--------------------|
| Flag                        | Malta                 | Number of cabins                                                                                                                                                                                     | 5                  |
| Crew                        | 5                     | Cabins configuration                                                                                                                                                                                 | 3 Double<br>2 Twin |
| <b>Current Summer based</b> | Golfe de Saint Tropez |                                                                                                                                                                                                      | 2 1 00111          |
| Length<br>Beam              | 31.00m<br>7.30m       | Tenders & Toys 1 Tornado 5m80 yahama 115CV, 1 Wakeboard, 4 WATER SKI,1 paddle 12 snorkelling, Deep-sea fishing (3 full equipments), 2 Donuts and 1 Banana, Jetskiing (1 Yamaha, 1 Seadoo GTR 215HP), |                    |

**Draft** 2.50m

**Engines** 3x1450 hp Detroit

Diesel

Cruising Speed 16 knots Max Speed 23 Knots

**Fuel Consumption** 140 litres / Hr 10 Knots

450 litres / Hr 15 Knots 800 liters / Hr 23 Knots