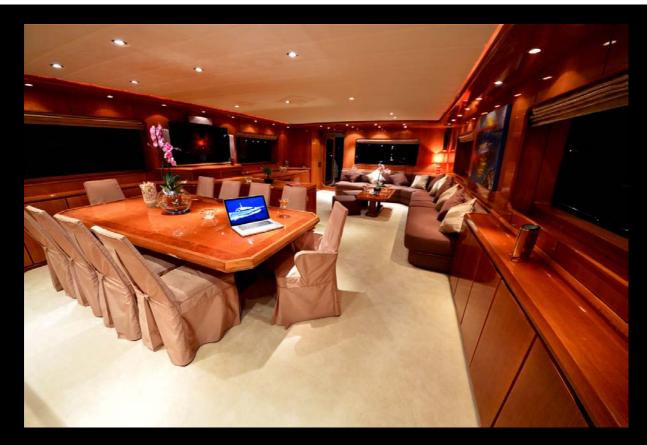

## MAIN CHARACTERISTICS:

Builder

| Year Built/Refeat           | 1994                  | <b>Guests Sleeping</b>                                                                                                                                                                               | 12                 |
|-----------------------------|-----------------------|------------------------------------------------------------------------------------------------------------------------------------------------------------------------------------------------------|--------------------|
| Flag                        | Malta                 | Number of cabins                                                                                                                                                                                     | 5                  |
| Crew                        | 5                     | Cabins configuration                                                                                                                                                                                 | 3 Double<br>2 Twin |
| <b>Current Summer based</b> | Golfe de Saint Tropez |                                                                                                                                                                                                      | 2 1 00111          |
| Length<br>Beam              | 31.00m<br>7.30m       | Tenders & Toys 1 Tornado 5m80 yahama 115CV, 1 Wakeboard, 4 WATER SKI,1 paddle 12 snorkelling, Deep-sea fishing (3 full equipments), 2 Donuts and 1 Banana, Jetskiing (1 Yamaha, 1 Seadoo GTR 215HP), |                    |