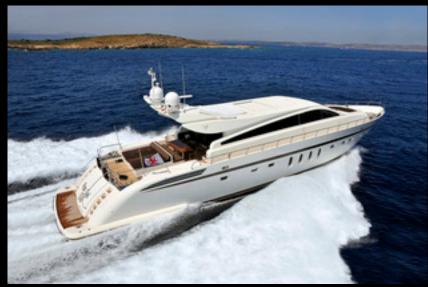

## MAIN CHARACTERISTICS:

| Builder                                                 | Leopard (Arno)                                                      | <b>Guests Cruising</b>                                                                                              | 12                 |
|---------------------------------------------------------|---------------------------------------------------------------------|---------------------------------------------------------------------------------------------------------------------|--------------------|
| Year Built/Refeat                                       | 2008                                                                | <b>Guests Sleeping</b>                                                                                              | 9                  |
| Flag                                                    | French                                                              | Number of cabins                                                                                                    | 4                  |
| Crew                                                    | 3                                                                   | Cabins configuration                                                                                                | 3 Double<br>1 Twin |
| <b>Current Summer based</b>                             | PORT GRIMAUD                                                        |                                                                                                                     | I IWIII            |
| Length<br>Beam                                          | 31.00m<br>7.00m                                                     | <b>Tenders &amp; Toys</b> Tender Williams 385 Jet ski Kawasaki 15F Seabob Water ski Bouys Snorkeling gear 2 paddles |                    |
| Draft Engines Cruising Speed Max Speed Fuel Consumption | 1.30m<br>MTU 3 X 1 800hp<br>28 knots<br>33 Knots<br>900 litres / Hr | zmining godi <b>z</b> poda                                                                                          |                    |