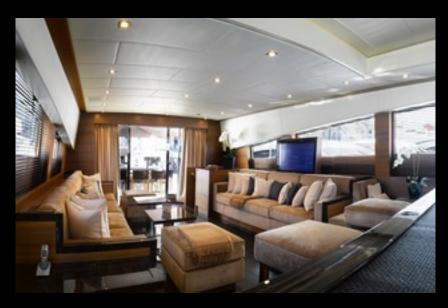

## MAIN CHARACTERISTICS:

| Builder                                                 | Leopard (Arno)                                                      | <b>Guests Cruising</b>                                                                                              | 12                 |
|---------------------------------------------------------|---------------------------------------------------------------------|---------------------------------------------------------------------------------------------------------------------|--------------------|
| Year Built/Refeat                                       | 2008                                                                | <b>Guests Sleeping</b>                                                                                              | 9                  |
| Flag                                                    | French                                                              | Number of cabins                                                                                                    | 4                  |
| Crew                                                    | 3                                                                   | Cabins configuration                                                                                                | 3 Double<br>1 Twin |
| <b>Current Summer based</b>                             | PORT GRIMAUD                                                        |                                                                                                                     | I IWIII            |
| Length<br>Beam                                          | 31.00m<br>7.00m                                                     | <b>Tenders &amp; Toys</b> Tender Williams 385 Jet ski Kawasaki 15F Seabob Water ski Bouys Snorkeling gear 2 paddles |                    |
| Draft Engines Cruising Speed Max Speed Fuel Consumption | 1.30m<br>MTU 3 X 1 800hp<br>28 knots<br>33 Knots<br>900 litres / Hr | zmining godi <b>z</b> poda                                                                                          |                    |