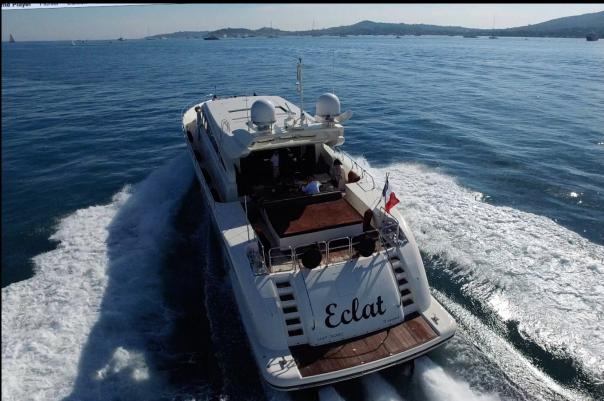

## **MY ECLAT**

## MAIN CHARACTERISTICS:

| Builder                                                 | Leopard (Arno)                                                      | <b>Guests Cruising</b>                                                                                              | 12                 |
|---------------------------------------------------------|---------------------------------------------------------------------|---------------------------------------------------------------------------------------------------------------------|--------------------|
| Year Built/Refeat                                       | 2008                                                                | <b>Guests Sleeping</b>                                                                                              | 9                  |
| Flag                                                    | French                                                              | Number of cabins                                                                                                    | 4                  |
| Crew                                                    | 3                                                                   | Cabins configuration                                                                                                | 3 Double<br>1 Twin |
| <b>Current Summer based</b>                             | PORT GRIMAUD                                                        |                                                                                                                     | I IWIII            |
| Length<br>Beam                                          | 31.00m<br>7.00m                                                     | <b>Tenders &amp; Toys</b> Tender Williams 385 Jet ski Kawasaki 15F Seabob Water ski Bouys Snorkeling gear 2 paddles |                    |
| Draft Engines Cruising Speed Max Speed Fuel Consumption | 1.30m<br>MTU 3 X 1 800hp<br>28 knots<br>33 Knots<br>900 litres / Hr | zmining godi <b>z</b> poda                                                                                          |                    |