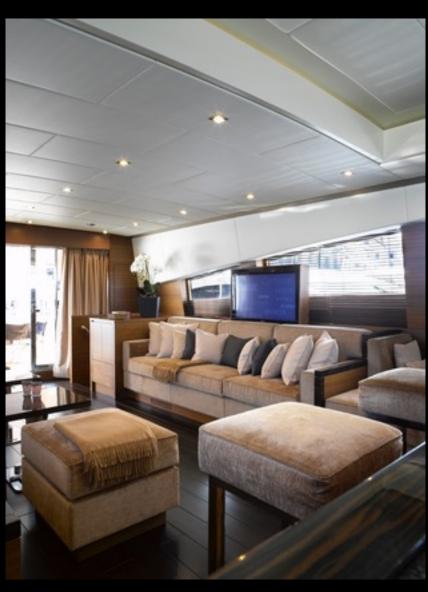

## MAIN CHARACTERISTICS:

| Builder                                                 | Leopard (Arno)                                                      | <b>Guests Cruising</b>                                                                                              | 12                 |
|---------------------------------------------------------|---------------------------------------------------------------------|---------------------------------------------------------------------------------------------------------------------|--------------------|
| Year Built/Refeat                                       | 2008                                                                | <b>Guests Sleeping</b>                                                                                              | 9                  |
| Flag                                                    | French                                                              | Number of cabins                                                                                                    | 4                  |
| Crew                                                    | 3                                                                   | Cabins configuration                                                                                                | 3 Double<br>1 Twin |
| <b>Current Summer based</b>                             | PORT GRIMAUD                                                        |                                                                                                                     | I IWIII            |
| Length<br>Beam                                          | 31.00m<br>7.00m                                                     | <b>Tenders &amp; Toys</b> Tender Williams 385 Jet ski Kawasaki 15F Seabob Water ski Bouys Snorkeling gear 2 paddles |                    |
| Draft Engines Cruising Speed Max Speed Fuel Consumption | 1.30m<br>MTU 3 X 1 800hp<br>28 knots<br>33 Knots<br>900 litres / Hr | zmining godi <b>z</b> poda                                                                                          |                    |