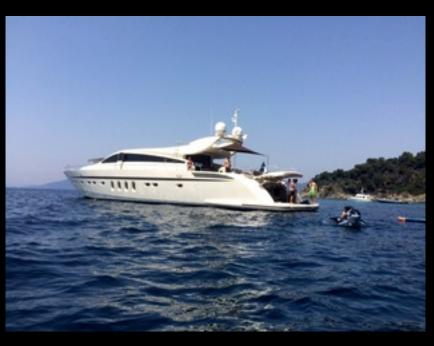

## MAIN CHARACTERISTICS:

| Builder                                                 | Leopard (Arno)                                                      | <b>Guests Cruising</b>                                                                                              | 12                 |
|---------------------------------------------------------|---------------------------------------------------------------------|---------------------------------------------------------------------------------------------------------------------|--------------------|
| Year Built/Refeat                                       | 2008                                                                | <b>Guests Sleeping</b>                                                                                              | 9                  |
| Flag                                                    | French                                                              | Number of cabins                                                                                                    | 4                  |
| Crew                                                    | 3                                                                   | Cabins configuration                                                                                                | 3 Double<br>1 Twin |
| <b>Current Summer based</b>                             | PORT GRIMAUD                                                        |                                                                                                                     | I IWIII            |
| Length<br>Beam                                          | 31.00m<br>7.00m                                                     | <b>Tenders &amp; Toys</b> Tender Williams 385 Jet ski Kawasaki 15F Seabob Water ski Bouys Snorkeling gear 2 paddles |                    |
| Draft Engines Cruising Speed Max Speed Fuel Consumption | 1.30m<br>MTU 3 X 1 800hp<br>28 knots<br>33 Knots<br>900 litres / Hr | zmining godi <b>z</b> poda                                                                                          |                    |