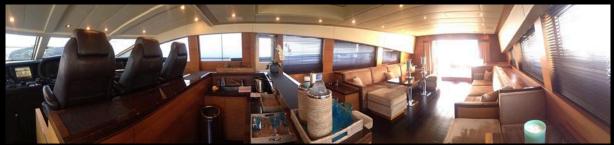

## MAIN CHARACTERISTICS:

| Builder                                                 | Leopard (Arno)                                                      | <b>Guests Cruising</b>                                                                                              | 12                 |
|---------------------------------------------------------|---------------------------------------------------------------------|---------------------------------------------------------------------------------------------------------------------|--------------------|
| Year Built/Refeat                                       | 2008                                                                | <b>Guests Sleeping</b>                                                                                              | 9                  |
| Flag                                                    | French                                                              | Number of cabins                                                                                                    | 4                  |
| Crew                                                    | 3                                                                   | Cabins configuration                                                                                                | 3 Double<br>1 Twin |
| <b>Current Summer based</b>                             | PORT GRIMAUD                                                        |                                                                                                                     | I IWIII            |
| Length<br>Beam                                          | 31.00m<br>7.00m                                                     | <b>Tenders &amp; Toys</b> Tender Williams 385 Jet ski Kawasaki 15F Seabob Water ski Bouys Snorkeling gear 2 paddles |                    |
| Draft Engines Cruising Speed Max Speed Fuel Consumption | 1.30m<br>MTU 3 X 1 800hp<br>28 knots<br>33 Knots<br>900 litres / Hr | zmining godi <b>z</b> poda                                                                                          |                    |