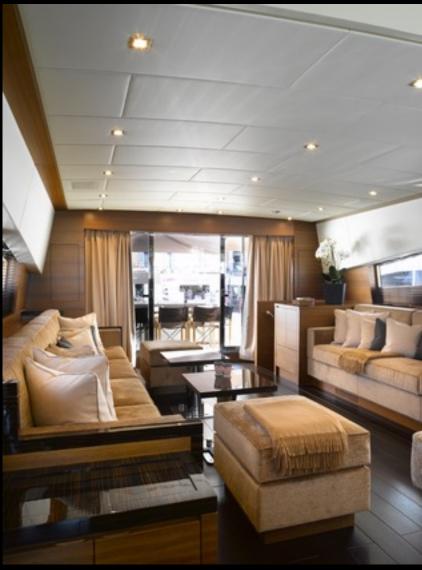

## MAIN CHARACTERISTICS:

| Builder                                                 | Leopard (Arno)                                                      | <b>Guests Cruising</b>                                                                                              | 12                 |
|---------------------------------------------------------|---------------------------------------------------------------------|---------------------------------------------------------------------------------------------------------------------|--------------------|
| Year Built/Refeat                                       | 2008                                                                | <b>Guests Sleeping</b>                                                                                              | 9                  |
| Flag                                                    | French                                                              | Number of cabins                                                                                                    | 4                  |
| Crew                                                    | 3                                                                   | Cabins configuration                                                                                                | 3 Double<br>1 Twin |
| <b>Current Summer based</b>                             | PORT GRIMAUD                                                        |                                                                                                                     | I IWIII            |
| Length<br>Beam                                          | 31.00m<br>7.00m                                                     | <b>Tenders &amp; Toys</b> Tender Williams 385 Jet ski Kawasaki 15F Seabob Water ski Bouys Snorkeling gear 2 paddles |                    |
| Draft Engines Cruising Speed Max Speed Fuel Consumption | 1.30m<br>MTU 3 X 1 800hp<br>28 knots<br>33 Knots<br>900 litres / Hr | zmining godi <b>z</b> poda                                                                                          |                    |