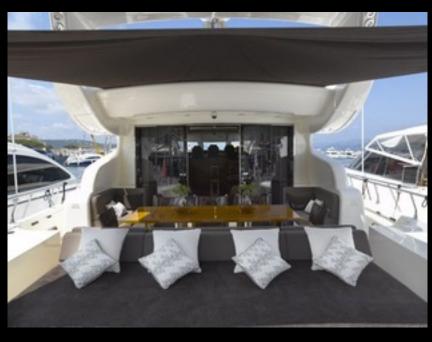

## MAIN CHARACTERISTICS:

| Builder                                                 | Leopard (Arno)                                                      | <b>Guests Cruising</b>                                                                                              | 12                 |
|---------------------------------------------------------|---------------------------------------------------------------------|---------------------------------------------------------------------------------------------------------------------|--------------------|
| Year Built/Refeat                                       | 2008                                                                | <b>Guests Sleeping</b>                                                                                              | 9                  |
| Flag                                                    | French                                                              | Number of cabins                                                                                                    | 4                  |
| Crew                                                    | 3                                                                   | Cabins configuration                                                                                                | 3 Double<br>1 Twin |
| <b>Current Summer based</b>                             | PORT GRIMAUD                                                        |                                                                                                                     | I IWIII            |
| Length<br>Beam                                          | 31.00m<br>7.00m                                                     | <b>Tenders &amp; Toys</b> Tender Williams 385 Jet ski Kawasaki 15F Seabob Water ski Bouys Snorkeling gear 2 paddles |                    |
| Draft Engines Cruising Speed Max Speed Fuel Consumption | 1.30m<br>MTU 3 X 1 800hp<br>28 knots<br>33 Knots<br>900 litres / Hr | zmining godi <b>z</b> poda                                                                                          |                    |