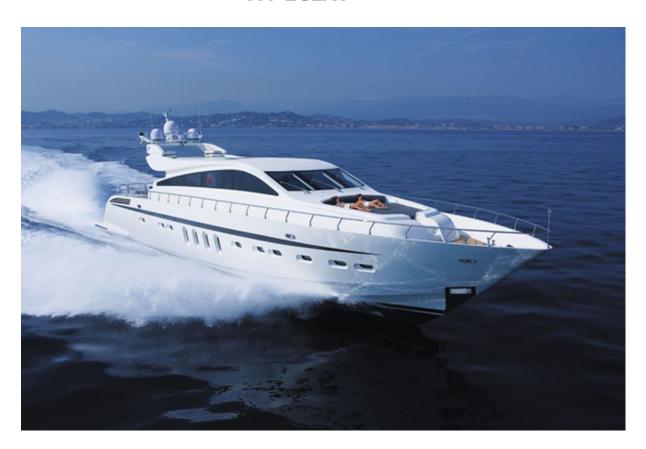

## MAIN CHARACTERISTICS:

| Builder                                                 | Leopard (Arno)                                                      | <b>Guests Cruising</b>                                                                                              | 12                 |
|---------------------------------------------------------|---------------------------------------------------------------------|---------------------------------------------------------------------------------------------------------------------|--------------------|
| Year Built/Refeat                                       | 2008                                                                | <b>Guests Sleeping</b>                                                                                              | 9                  |
| Flag                                                    | French                                                              | Number of cabins                                                                                                    | 4                  |
| Crew                                                    | 3                                                                   | Cabins configuration                                                                                                | 3 Double<br>1 Twin |
| <b>Current Summer based</b>                             | PORT GRIMAUD                                                        |                                                                                                                     | I IWIII            |
| Length<br>Beam                                          | 31.00m<br>7.00m                                                     | <b>Tenders &amp; Toys</b> Tender Williams 385 Jet ski Kawasaki 15F Seabob Water ski Bouys Snorkeling gear 2 paddles |                    |
| Draft Engines Cruising Speed Max Speed Fuel Consumption | 1.30m<br>MTU 3 X 1 800hp<br>28 knots<br>33 Knots<br>900 litres / Hr | zmining godi <b>z</b> poda                                                                                          |                    |