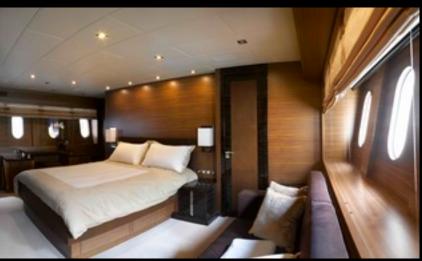

## MAIN CHARACTERISTICS:

| Builder                                                 | Leopard (Arno)                                                      | <b>Guests Cruising</b>                                                                                              | 12                 |
|---------------------------------------------------------|---------------------------------------------------------------------|---------------------------------------------------------------------------------------------------------------------|--------------------|
| Year Built/Refeat                                       | 2008                                                                | <b>Guests Sleeping</b>                                                                                              | 9                  |
| Flag                                                    | French                                                              | Number of cabins                                                                                                    | 4                  |
| Crew                                                    | 3                                                                   | Cabins configuration                                                                                                | 3 Double<br>1 Twin |
| <b>Current Summer based</b>                             | PORT GRIMAUD                                                        |                                                                                                                     | I IWIII            |
| Length<br>Beam                                          | 31.00m<br>7.00m                                                     | <b>Tenders &amp; Toys</b> Tender Williams 385 Jet ski Kawasaki 15F Seabob Water ski Bouys Snorkeling gear 2 paddles |                    |
| Draft Engines Cruising Speed Max Speed Fuel Consumption | 1.30m<br>MTU 3 X 1 800hp<br>28 knots<br>33 Knots<br>900 litres / Hr | zmining godi <b>z</b> poda                                                                                          |                    |