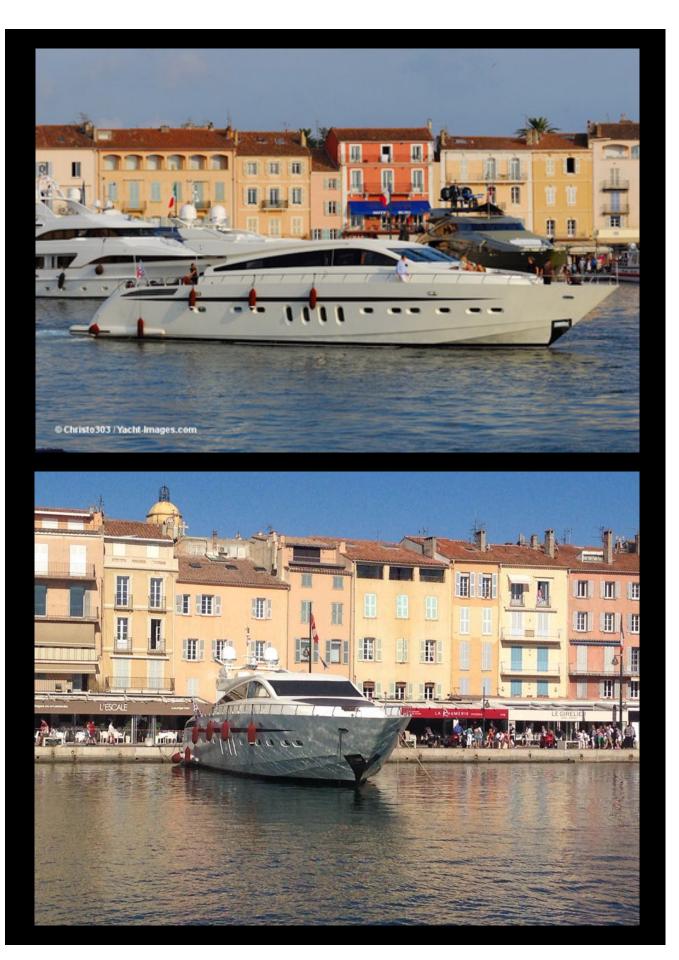

## MAIN CHARACTERISTICS:

| Builder                                                 | Leopard (Arno)                                                      | <b>Guests Cruising</b>                                                                                              | 12                 |
|---------------------------------------------------------|---------------------------------------------------------------------|---------------------------------------------------------------------------------------------------------------------|--------------------|
| Year Built/Refeat                                       | 2008                                                                | <b>Guests Sleeping</b>                                                                                              | 9                  |
| Flag                                                    | French                                                              | Number of cabins                                                                                                    | 4                  |
| Crew                                                    | 3                                                                   | Cabins configuration                                                                                                | 3 Double<br>1 Twin |
| <b>Current Summer based</b>                             | PORT GRIMAUD                                                        |                                                                                                                     | I IWIII            |
| Length<br>Beam                                          | 31.00m<br>7.00m                                                     | <b>Tenders &amp; Toys</b> Tender Williams 385 Jet ski Kawasaki 15F Seabob Water ski Bouys Snorkeling gear 2 paddles |                    |
| Draft Engines Cruising Speed Max Speed Fuel Consumption | 1.30m<br>MTU 3 X 1 800hp<br>28 knots<br>33 Knots<br>900 litres / Hr | zmining godi <b>z</b> poda                                                                                          |                    |