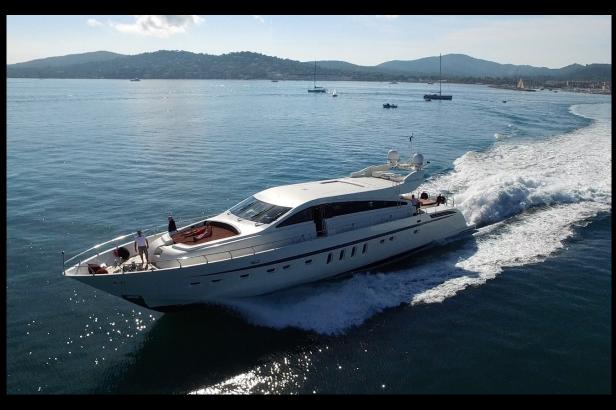

## **MY ECLAT**

## MAIN CHARACTERISTICS:

| Builder                                                 | Leopard (Arno)                                                      | <b>Guests Cruising</b>                                                                                              | 12                 |
|---------------------------------------------------------|---------------------------------------------------------------------|---------------------------------------------------------------------------------------------------------------------|--------------------|
| Year Built/Refeat                                       | 2008                                                                | <b>Guests Sleeping</b>                                                                                              | 9                  |
| Flag                                                    | French                                                              | Number of cabins                                                                                                    | 4                  |
| Crew                                                    | 3                                                                   | Cabins configuration                                                                                                | 3 Double<br>1 Twin |
| <b>Current Summer based</b>                             | PORT GRIMAUD                                                        |                                                                                                                     | I IWIII            |
| Length<br>Beam                                          | 31.00m<br>7.00m                                                     | <b>Tenders &amp; Toys</b> Tender Williams 385 Jet ski Kawasaki 15F Seabob Water ski Bouys Snorkeling gear 2 paddles |                    |
| Draft Engines Cruising Speed Max Speed Fuel Consumption | 1.30m<br>MTU 3 X 1 800hp<br>28 knots<br>33 Knots<br>900 litres / Hr | zmining godi <b>z</b> poda                                                                                          |                    |