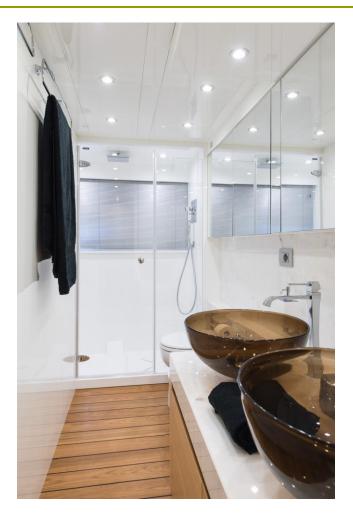

# MIREDO Cruising, Bow View



## Dehors Dining table



## The Salon



### Way Below Deck, to the Staterooms





### The Master Stateroom



### Master Stateroom Head



## VIP Stateroom (before Fitting)









#### The Twin/Convertible Stateroom Twin Bed to Double Bed, plus Junior Bed



#### The Twin/Convertible Stateroom Double bed to Twin bed, plus Junior Bed



### Twin Stateroom Head



## Fly Bridge with Table and Sun Beds



## Fly Bridge with Table and Jacuzzi!



## Starboard View of MIREDO



## Specifications

#### SPECIFICATIONS

- Length: 25.64 metres (84' 1")
- **Beam:** 5.90 metres (19' 4")
- **Draft:** 1.70 metres (5' 7")
- Model: Maiora 24
- Flag: British
- Hull: Planing
- **Built:** 2015
- Number of crew: 3

#### ACCOMMODATION

- Four Staterooms: 1 Master, 1 VIP, 2 Twin/Convertible (single beds to double bed) plus one Junior bed each
- Number of guests: 8 adults and 2 children

#### EQUIPMENT

- Engines: 2 x MTU 10V2000 M 94 (1.620 H