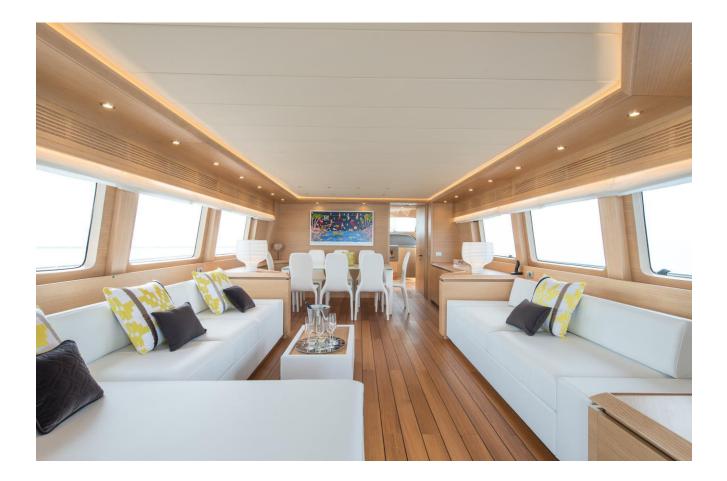

# MIREDO Cruising, Bow View



## Dehors Dining table



## The Salon



### Way Below Deck, to the Staterooms





### The Master Stateroom



### Master Stateroom Head



## VIP Stateroom (before Fitting)









#### The Twin/Convertible Stateroom Twin Bed to Double Bed, plus Junior Bed



#### The Twin/Convertible Stateroom Double bed to Twin bed, plus Junior Bed



### Twin Stateroom Head



## Fly Bridge with Table and Sun Beds



## Fly Bridge with Table and Jacuzzi!



## Starboard View of MIREDO



## Specifications

#### SPECIFICATIONS

- Length: 25.64 metres (84' 1")
- **Beam:** 5.90 metres (19' 4")
- **Draft:** 1.70 metres (5' 7")
- Model: Maiora 24
- Flag: British
- Hull: Planing
- **Built:** 2015
- Number of crew: 3

#### ACCOMMODATION

- Four Staterooms: 1 Master, 1 VIP, 2 Twin/Convertible (single beds to double bed) plus one Junior bed each
-