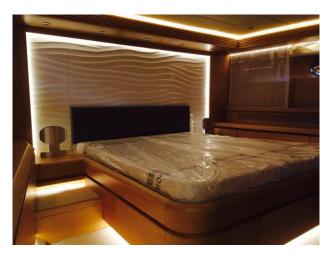

# MIREDO Cruising, Bow View



## Dehors Dining table



## The Salon



### Way Below Deck, to the Staterooms





### The Master Stateroom



### Master Stateroom Head



## VIP Stateroom (before Fitting)









#### The Twin/Convertible Stateroom Twin Bed to Double Bed, plus Junior Bed



#### The Twin/Convertible Stateroom Double bed to Twin bed, plus Junior Bed



### Twin Stateroom Head



## Fly Bridge with Table and Sun Beds



## Fly Bridge with Table and Jacuzzi!



## Starboard View of MIREDO



## Specifications

#### SPECIFICATIONS

- Length: 25.64 metres (84' 1")
- **Beam:** 5.90 metres (19' 4")
- **Draft:** 1.70 metres (5' 7")
- Model: Maiora 24
- Flag: British
- Hull: Planing
- **Built:** 2015
- Number of crew: 3

#### ACCOMMODATION

- Four Staterooms: 1 Master, 1 VIP, 2 Twin/Convertible (single beds to double bed) plus one Junior bed each
- Number of guests: 8 adults and 2 children

#### EQUIPMENT

- Engines: 2 x MTU 10V2000 M 94 (1.620 HP each)
- Cruising speed: 24
- Fuel consu