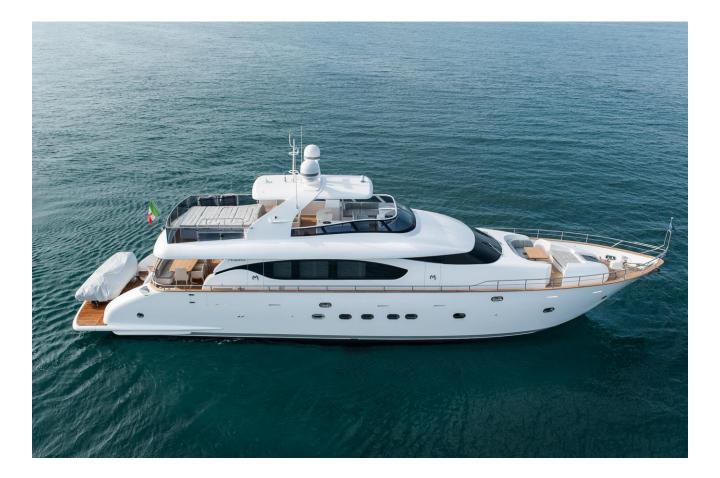

# MIREDO Cruising, Bow View



## Dehors Dining table



## The Salon



### Way Below Deck, to the Staterooms





### The Master Stateroom



### Master Stateroom Head



## VIP Stateroom (before Fitting)









#### The Twin/Convertible Stateroom Twin Bed to Double Bed, plus Junior Bed



#### The Twin/Convertible Stateroom Double bed to Twin bed, plus Junior Bed



### Twin Stateroom Head



## Fly Bridge with Table and Sun Beds



## Fly Bridge with Table and Jacuzzi!



## Starboard View of MIREDO



## Specifications

#### SPECIFICATIONS

- Length: 25.64 metres (84' 1")
- **Beam:** 5.90 metres (19' 4")
- **Draft:** 1.70 metres (5' 7")
- Model: Maiora 24
- Flag: British
- Hull: Planing
- **Built:** 2015
- Number of crew: 3

#### ACCOMMODATION

- Four Staterooms: 1 Master, 1 VIP, 2 Twin/Convertible (single beds to double bed) plus one Junior bed each
- Number of guests: 8 adults and 2 children

#### EQUIPMENT

- Engines: 2 x MTU 10V2000 M 94 (1.620 HP each)
- Cruising speed: 24
- Fuel consumption: 400 Litres/Hr
- Air conditioning
- Deck Jacuzzi
- WiFi on board with 4G Internet connection

#### WATER TOYS

- Tender
- Inflatable toys
- Snorkelling gear
- Ocean Pool (4x4 metres)
- 2 canoes

To book MIREDO, please refer to your trusted Charter Broker.