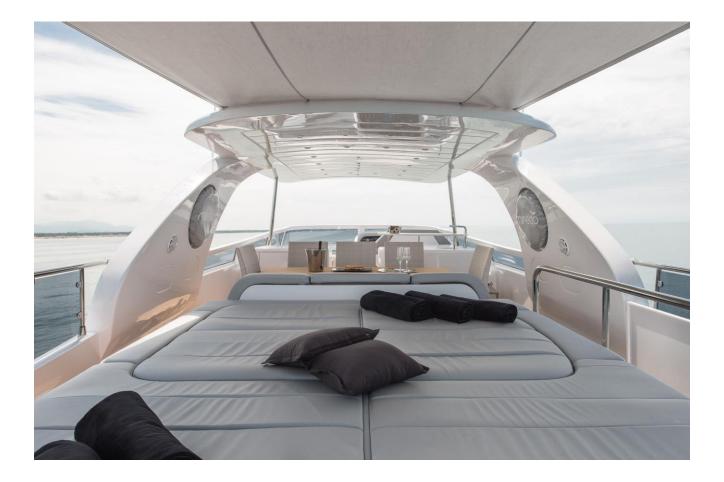

# MIREDO Cruising, Bow View



## Dehors Dining table



## The Salon



### Way Below Deck, to the Staterooms





### The Master Stateroom



### Master Stateroom Head



## VIP Stateroom (before Fitting)









#### The Twin/Convertible Stateroom Twin Bed to Double Bed, plus Junior Bed



#### The Twin/Convertible Stateroom Double bed to Twin bed, plus Junior Bed



### Twin Stateroom Head



## Fly Bridge with Table and Sun Beds



## Fly Bridge with Table and Jacuzzi!



## Starboard View of MIREDO



## Specifications

#### SPECIFICATIONS

- Length: 25.64 metres (84' 1")
- **Beam:** 5.90 metres (19' 4")
- **Draft:** 1.70 metres (5' 7")
- Model: Maiora 24
- Flag: British
- Hull: Planing
- **Built:** 2015
- Number of crew: 3

#### ACCOMMODATION

- Four Staterooms: 1 Master, 1 VIP, 2 Twin/Convertible (single beds to double bed) plus one Junior bed each
- Number of guests: 8 adults and 2 children

#### EQUIPMENT

- Engines: 2 x MTU 10V2000 M 94 (1.620 HP each)
- Cruising speed: 24
- Fuel consumption: 400 Litres/Hr
- Air conditioning
- Deck Jacuzzi
- WiFi on board with 4G Internet connection

#### WATER TOYS

- Tender
- Inflatable toys
- Snorkelling gear
- Ocean Pool (4x4 metres)
- 2 canoes

To book MIREDO, please ref