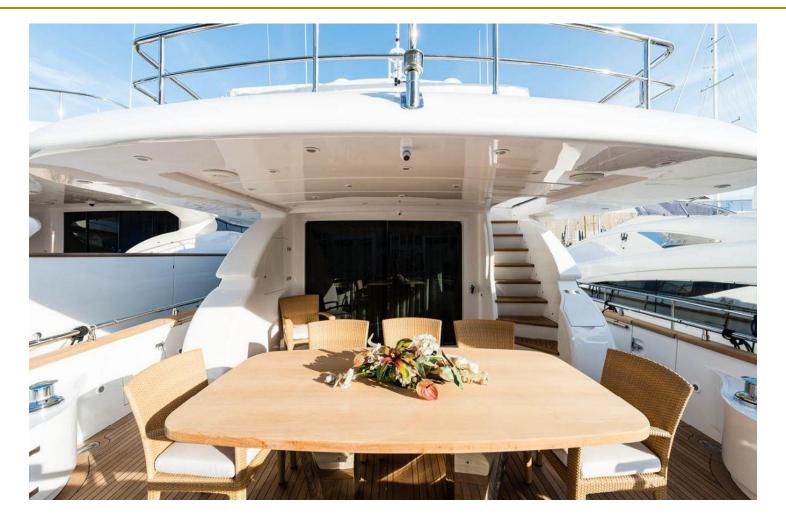

# MIREDO Cruising, Bow View



## Dehors Dining table



## The Salon



### Way Below Deck, to the Staterooms





### The Master Stateroom



### Master Stateroom Head



## VIP Stateroom (before Fitting)









#### The Twin/Convertible Stateroom Twin Bed to Double Bed, plus Junior Bed



#### The Twin/Convertible Stateroom Double bed to Twin bed, plus Junior Bed



### Twin Stateroom Head



## Fly Bridge with Table and Sun Beds



## Fly Bridge with Table and Jacuzzi!



## Starboard View of MIREDO



## Specifications

#### SPECIFICATIONS

- Length: 25.64 metres (84' 1")
- **Beam:** 5.90 metres (19' 4")
- **Draft:** 1.70 metres (5' 7")
- Model: Maiora 24
- Flag: British
- Hull: Planing
- **Built:** 2015
- Number of crew: 3

#### ACCOMMODATION

- Four Staterooms: 1 Master, 1 VIP, 2 Twin/Convertible (single beds to double bed) plus one J