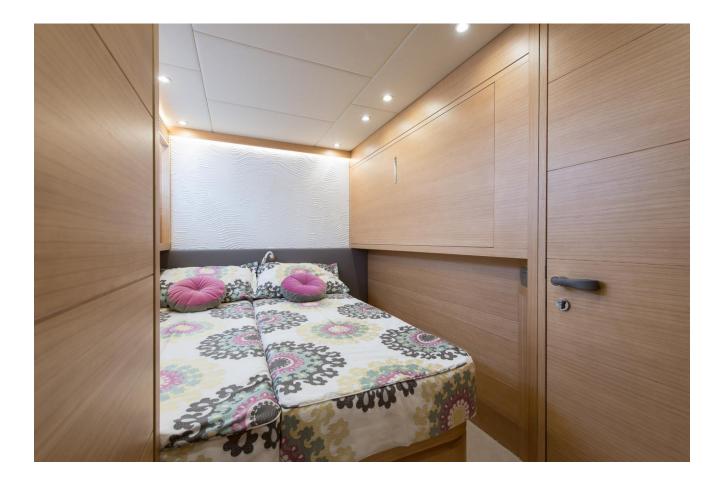

# MIREDO Cruising, Bow View



## Dehors Dining table



## The Salon



### Way Below Deck, to the Staterooms





### The Master Stateroom



### Master Stateroom Head



## VIP Stateroom (before Fitting)









#### The Twin/Convertible Stateroom Twin Bed to Double Bed, plus Junior Bed



#### The Twin/Convertible Stateroom Double bed to Twin bed, plus Junior Bed



### Twin Stateroom Head



## Fly Bridge with Table and Sun Beds



## Fly Bridge with Table and Jacuzzi!



## Starboard View of MIREDO



## Specifications

#### SPECIFICATIONS

- Length: 25.64 metres (84' 1")
- **Beam:** 5.90 metres (19' 4")
- **Draft:** 1.70 metres (5' 7")
- Model: Maiora 24
- Flag: British
- Hull: Planing
- **Built:** 2015
- Number of crew: 3

#### ACCOMMODATION

- Four Staterooms: 1 Master, 1 VIP, 2 Twin/Convertible (single beds to double bed) plus one Junior bed each
- Number of guests: 8 adults and 2 children

#### EQUIPMENT

- Engines: 2 x MTU 10V2000 M 94 (1.620 HP each)
- Cruising speed: 24
- Fuel consumption: 400 Litres/Hr
- Air conditioning
- Deck Jacuzzi
- WiFi on board with 4G Internet connection

#### WATER TOYS

- Tender
- Inflatable toys
- Snorkelling g