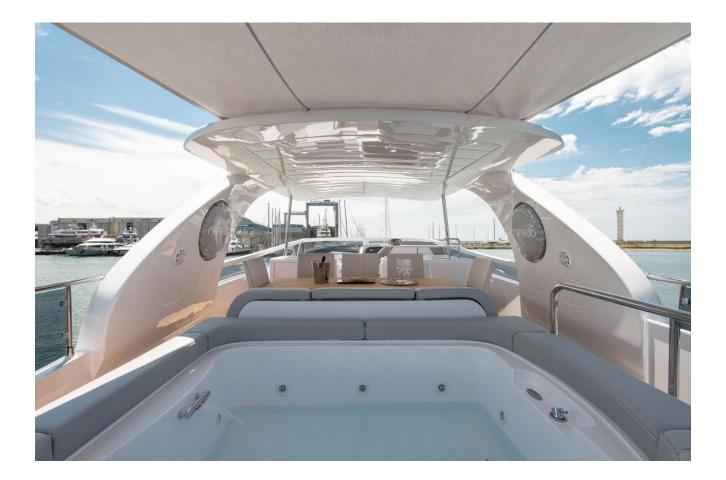

# MIREDO Cruising, Bow View



## Dehors Dining table



## The Salon



### Way Below Deck, to the Staterooms





### The Master Stateroom



### Master Stateroom Head



## VIP Stateroom (before Fitting)









#### The Twin/Convertible Stateroom Twin Bed to Double Bed, plus Junior Bed



#### The Twin/Convertible Stateroom Double bed to Twin bed, plus Junior Bed



### Twin Stateroom Head



## Fly Bridge with Table and Sun Beds



## Fly Bridge with Table and Jacuzzi!



## Starboard View of MIREDO



## Specifications

#### SPECIFICATIONS

- Length: 25.64 metres (84' 1")
- **Beam:** 5.90 metres (19' 4")
- **Draft:** 1.70 metres (5' 7")
- Model: Maiora 24
- Flag: British
- Hull: Planing
- **Built:** 2015
- Number of crew: 3

#### ACCOMMODATION

- Four Staterooms: 1 Master, 1 VIP, 2 Twin/Convertible (single beds to double bed) plus one Junior bed each
- Number of guests: 8 adults and 2 children

#### EQUIPMENT

- Engines: 2 x MTU 10V2000 M 94 (1.620 HP each)
- Cruising speed: 24
- Fuel consumption: 400 Litres/Hr
- Air conditioning
- Deck Jacuzzi
- WiFi on board with 4G Internet connection

#### WATER TOYS

- Tender
- Inflatable toys
- Snorkelling gear
- Ocean Pool (4x4 metres)
- 2 canoes

To book MIREDO, please refer to your trusted Charter Broker.