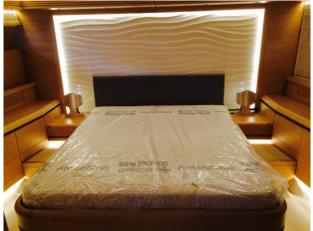

# MIREDO Cruising, Bow View



## Dehors Dining table



## The Salon



### Way Below Deck, to the Staterooms





### The Master Stateroom



### Master Stateroom Head



## VIP Stateroom (before Fitting)









#### The Twin/Convertible Stateroom Twin Bed to Double Bed, plus Junior Bed



#### The Twin/Convertible Stateroom Double bed to Twin bed, plus Junior Bed



### Twin Stateroom Head



## Fly Bridge with Table and Sun Beds



## Fly Bridge with Table and Jacuzzi!



## Starboard View of MIREDO



## Specifications

#### SPECIFICATIONS

- Length: 25.64 metres (84' 1")
- **Beam:** 5.90 metres (19' 4")
- **Draft:** 1.70 metres (5' 7")
- Model: Maiora 24
- Flag: British
- Hull: Planing
- **Built:** 2015
- Number of crew: 3

#### ACCOMMODATION

- Four Staterooms: 1 Master, 1 VIP, 2 Twin/Convertible (single beds to double bed) plus one Junior bed each
- Number of guests: 8 adults and 2 children

#### EQUIPMENT

- Engines: 2 x MTU 10V2000 M 94 (1.620 HP each)
- Cruising speed: 24
- Fuel consump