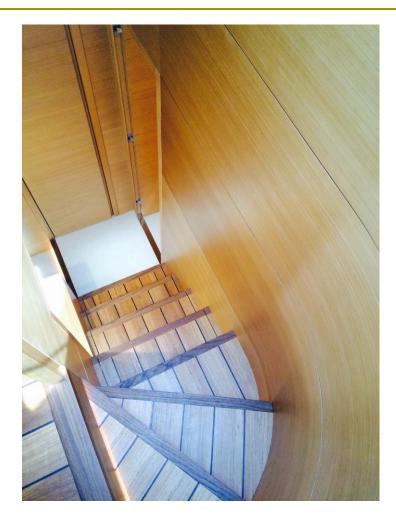

# MIREDO Cruising, Bow View



## Dehors Dining table



## The Salon



### Way Below Deck, to the Staterooms





### The Master Stateroom



### Master Stateroom Head



## VIP Stateroom (before Fitting)









#### The Twin/Convertible Stateroom Twin Bed to Double Bed, plus Junior Bed



#### The Twin/Convertible Stateroom Double bed to Twin bed, plus Junior Bed



### Twin Stateroom Head



## Fly Bridge with Table and Sun Beds



## Fly Bridge with Table and Jacuzzi!



## Starboard View of MIREDO



## Specifications

#### SPECIFICATIONS

- Length: 25.64 metres (84' 1")
- **Beam:** 5.90 metres (19' 4")
- **Draft:** 1.70 metres (5' 7")
- Model: Maiora 24
- Flag: British
- Hull: Planing
- **Built:** 2015
- Number of crew: 3

#### ACCOMMODATION

- Four Staterooms: 1 Master, 1 VIP, 2 Twin/Convertible (single beds to double bed) plus one Junior bed each
- Number of guests: 8 adults and 2 childre