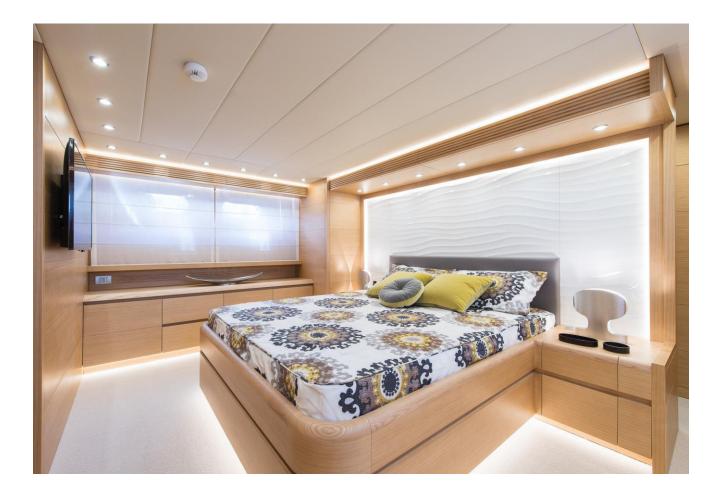

# MIREDO Cruising, Bow View



## Dehors Dining table



## The Salon



### Way Below Deck, to the Staterooms





### The Master Stateroom



### Master Stateroom Head



## VIP Stateroom (before Fitting)









#### The Twin/Convertible Stateroom Twin Bed to Double Bed, plus Junior Bed



#### The Twin/Convertible Stateroom Double bed to Twin bed, plus Junior Bed



### Twin Stateroom Head



## Fly Bridge with Table and Sun Beds



## Fly Bridge with Table and Jacuzzi!



## Starboard View of MIREDO



## Specifications

#### SPECIFICATIONS

- Length: 25.64 metres (84' 1")
- **Beam:** 5.90 metres (19' 4")
- **Draft:** 1.70 metres (5' 7")
- Model: Maiora 24
- Flag: British
- Hull: Planing
- **Built:** 2015
- Number of crew: 3

#### ACCOMMODATION

- Four Staterooms: 1 Master, 1 VIP, 2 Twin/Convertible (single beds to double bed) plus one Junior bed each
- Number of guests: 8 adults and 2 children

#### EQUIPMENT

- Engines: