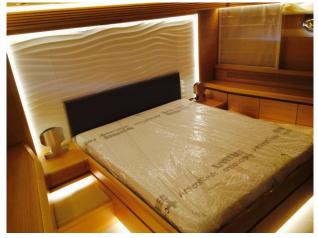

# MIREDO Cruising, Bow View



## Dehors Dining table



## The Salon



### Way Below Deck, to the Staterooms





### The Master Stateroom



### Master Stateroom Head



## VIP Stateroom (before Fitting)









#### The Twin/Convertible Stateroom Twin Bed to Double Bed, plus Junior Bed



#### The Twin/Convertible Stateroom Double bed to Twin bed, plus Junior Bed



### Twin Stateroom Head



## Fly Bridge with Table and Sun Beds



## Fly Bridge with Table and Jacuzzi!



## Starboard View of MIREDO



## Specifications

#### SPECIFICATIONS

- Length: 25.64 metres (84' 1")
- **Beam:** 5.90 metres (19' 4")
- **Draft:** 1.70 metres (5' 7")
- Model: Maiora 24
- Flag: British
- Hull: Planing
- **Built:** 2015
- Number of crew: 3

#### ACCOMMODATION

- Four Staterooms: 1 Master, 1 VIP, 2 Twin/Convertible (single beds to double bed) plus one Junior bed each
- Number of guests: 8 adults and 2 children

#### EQUIPMENT

- Engines: 2 x MTU 10V2000 M 94 (1.620 HP each)
- Cruising speed: 24
- Fuel con