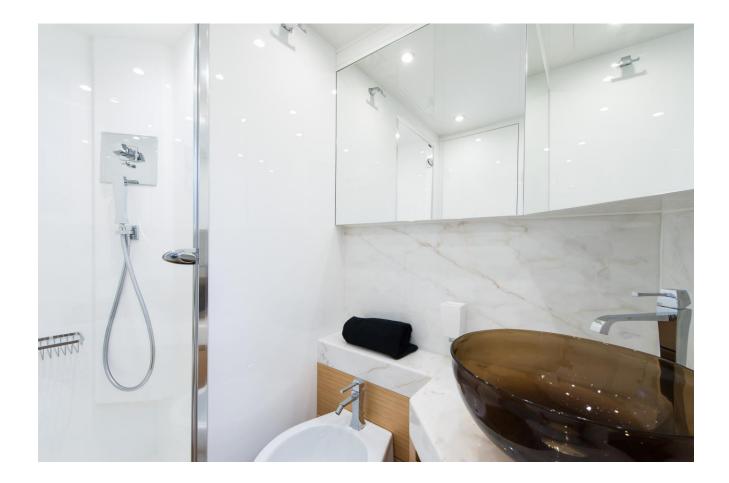

# MIREDO Cruising, Bow View



## Dehors Dining table



## The Salon



### Way Below Deck, to the Staterooms





### The Master Stateroom



### Master Stateroom Head



## VIP Stateroom (before Fitting)









#### The Twin/Convertible Stateroom Twin Bed to Double Bed, plus Junior Bed



#### The Twin/Convertible Stateroom Double bed to Twin bed, plus Junior Bed



### Twin Stateroom Head



## Fly Bridge with Table and Sun Beds



## Fly Bridge with Table and Jacuzzi!



## Starboard View of MIREDO



## Specifications

#### SPECIFICATIONS

- Length: 25.64 metres (84' 1")
- **Beam:** 5.90 metres (19' 4")
- **Draft:** 1.70 metres (5' 7")
- Model: Maiora 24
- Flag: British
- Hull: Planing
- **Built:** 2015
- Number of crew: 3

#### ACCOMMODATION

- Four Staterooms: 1 Master, 1 VIP, 2 Twin/Convertible (single beds to double bed) plus one Junior bed each
- Number of guests: 8 adults and 2 children

#### EQUIPMENT

- Engines: 2 x MTU 10V2000 M 94 (1.620 HP each)
- Cruising speed: 24
- Fuel consumption: 400 Litres/Hr
- Air conditioning
- Deck Jacuzzi
- WiFi on board with 4G Internet connection

#### WATER TOYS

- Tender
- Inflatable toys
- Snorkelling gear
- Ocean Pool (4x4 metre