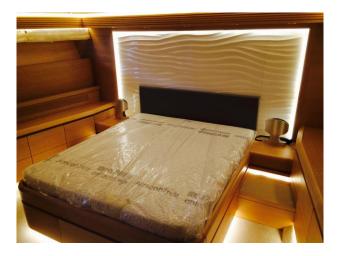

# MIREDO Cruising, Bow View



## Dehors Dining table



## The Salon



### Way Below Deck, to the Staterooms





### The Master Stateroom



### Master Stateroom Head



## VIP Stateroom (before Fitting)









#### The Twin/Convertible Stateroom Twin Bed to Double Bed, plus Junior Bed



#### The Twin/Convertible Stateroom Double bed to Twin bed, plus Junior Bed



### Twin Stateroom Head



## Fly Bridge with Table and Sun Beds



## Fly Bridge with Table and Jacuzzi!



## Starboard View of MIREDO



## Specifications

#### SPECIFICATIONS

- Length: 25.64 metres (84' 1")
- **Beam:** 5.90 metres (19' 4")
- **Draft:** 1.70 metres (5' 7")
- Model: Maiora 24
- Flag: British
- Hull: Planing
- **Built:** 2015
- Number of crew: 3

#### ACCOMMODATION

- Four Staterooms: 1 Master, 1 VIP, 2 Twin/Convertible (single beds to double bed) plus one Junior bed each
- Number of guests: 8 adults and 2 children

#### EQUIPMENT

- Engines: 2 x MTU 10V2000 M 94 (1.620 HP each)
- Cruising speed: 24
- Fuel c