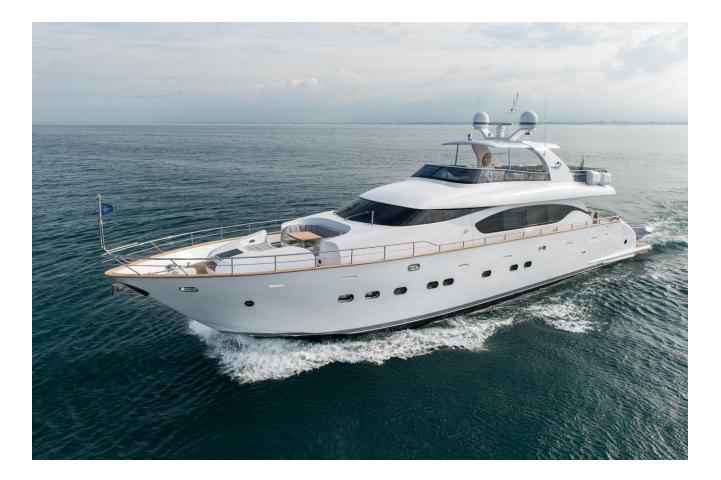

# MIREDO Cruising, Bow View



## Dehors Dining table



## The Salon



### Way Below Deck, to the Staterooms





### The Master Stateroom



### Master Stateroom Head



## VIP Stateroom (before Fitting)









#### The Twin/Convertible Stateroom Twin Bed to Double Bed, plus Junior Bed



#### The Twin/Convertible Stateroom Double bed to Twin bed, plus Junior Bed



### Twin Stateroom Head



## Fly Bridge with Table and Sun Beds



## Fly Bridge with Table and Jacuzzi!



## Starboard View of MIREDO



## Specifications

#### SPECIFICATIONS

- Length: 25.64 metres (84' 1")
- **Beam:** 5.90 metres (19' 4")
- **Draft:** 1.70 metres (5' 7")
- Model: Maiora 24
- Flag: British
- Hull: Planing
- **Built:** 2015
- Number of crew: 3

#### ACCOMMODATION

- Four Staterooms: 1 Master, 1 VIP, 2 Twin/Convertible (single beds