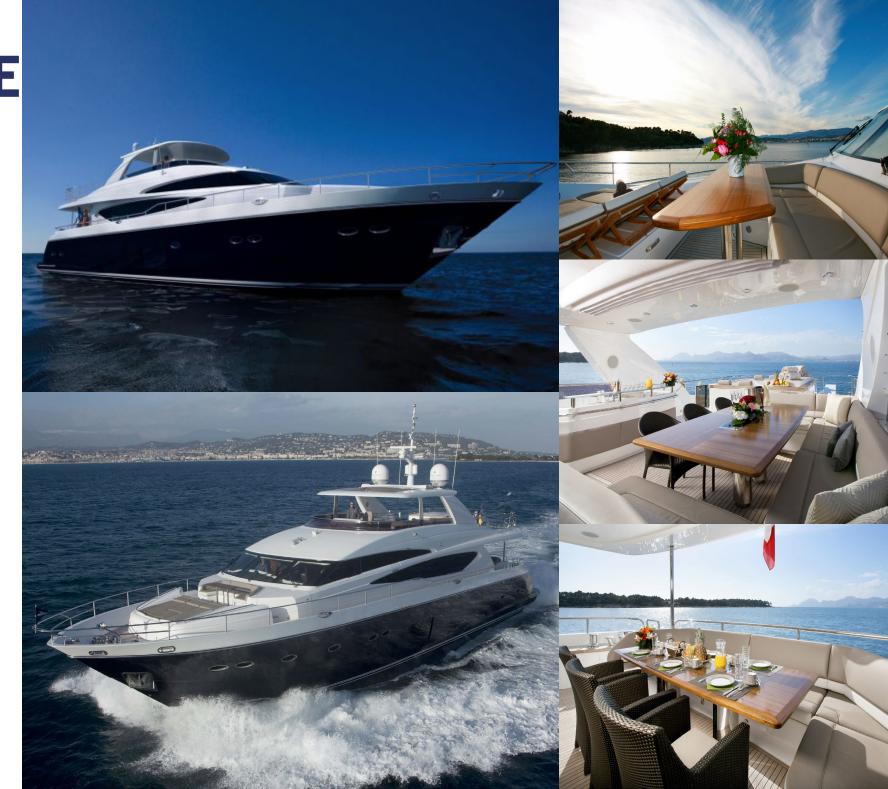

# LADY BEATRICE

Few motor yachts combine size, performance and sophistication as perfectly as Lady Beatrice from the Princess 98' range.

Her interior is beautifully finished with panoramic windows to admire the view from all angles while enjoying your cruise.

The vast flybridge offers great relaxation areas with a bar, dining area, sunbathing facilities and a jacuzzi.

The friendly crew of Lady Beatrice look forward to welcoming you on board.