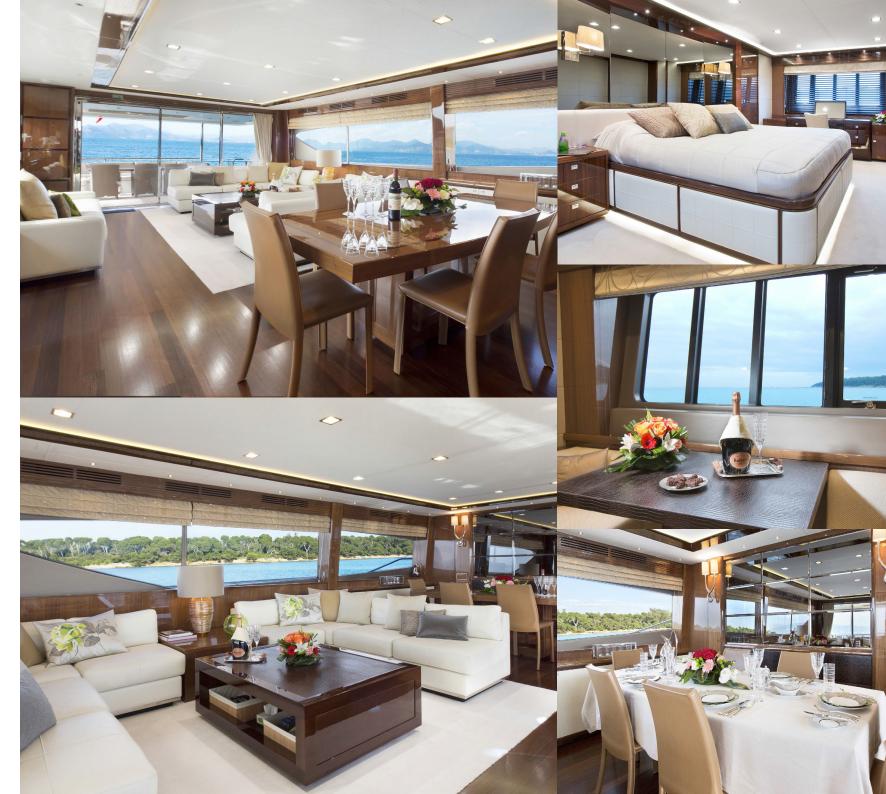

# LADY BEATRICE

Few motor yachts combine size, performance and sophistication as perfectly as Lady Beatrice from the Princess 98' range.

Her interior is beautifully finished with panoramic windows to admire the view from all angles while enjoying your cruise.

## **ACCOMMODATION**

**4 Cabins:** 1 Master, 1 Vip, 1 Double, 1 Twin with Pullman

Guests sleeping: 9 Guests cruising: 11