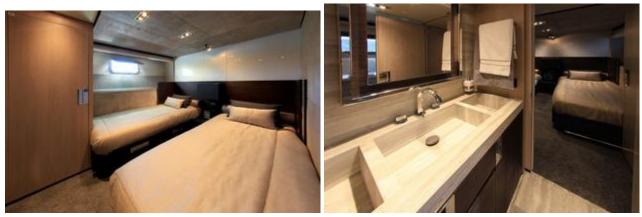

## ACCOMMODATION

Number of cabins: 4 Cabin configuration: 2 Double, 2 Twin Bed configuration: Number of guests: 8

Master walk-in shower

Master Cabin

**Double Cabin** 

Double Cabin other angle view

Twin cabin

Twin Cabin 2

twin Bathroom