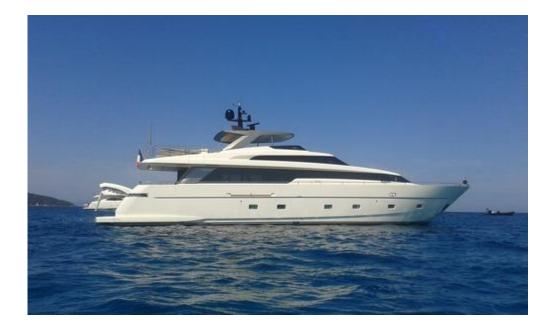

# **BOREAL II**

## **SPECIFICATIONS**

Length: 28.70 metres (94' 2") Beam: 6.70 metres (22') Draft: 3.25 metres (10' 8") Number of crew: 4 Built: 2011 Builder: San Lorenzo Naval architect: Flag: RIF Hull construction: GRP Hull configuration: Air conditioning, Stabilisers at anchor, Stabilisers underway