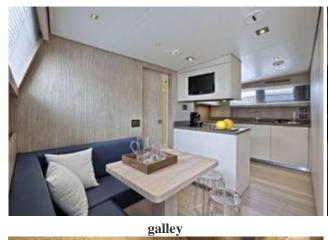

## WATER SPORTS

**Tenders + toys:** Avon Hydrojet 2 - 3.80m 2 paddles Seadoo Spark 3 pax jet ski Water skis / Wakeboard / 2 pax buoy Snorkeling equipment Fishing gear

Aft deck

Sun deck

Salon

Salon 2

**Dining Area** 