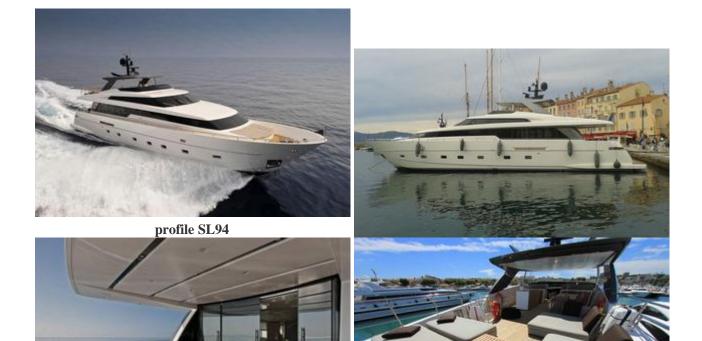

# **BOREAL II**

## **SPECIFICATIONS**

Length: 28.70 metres (94' 2") Beam: 6.70 metres (22') Draft: 3.25 metres (10' 8") Number of crew: 4 Built: 2011 Builder: San Lorenzo Naval architect: Flag: RIF Hull construction: GRP Hull configuration: Air conditioning, Stabilisers at anchor, Stabilisers underway