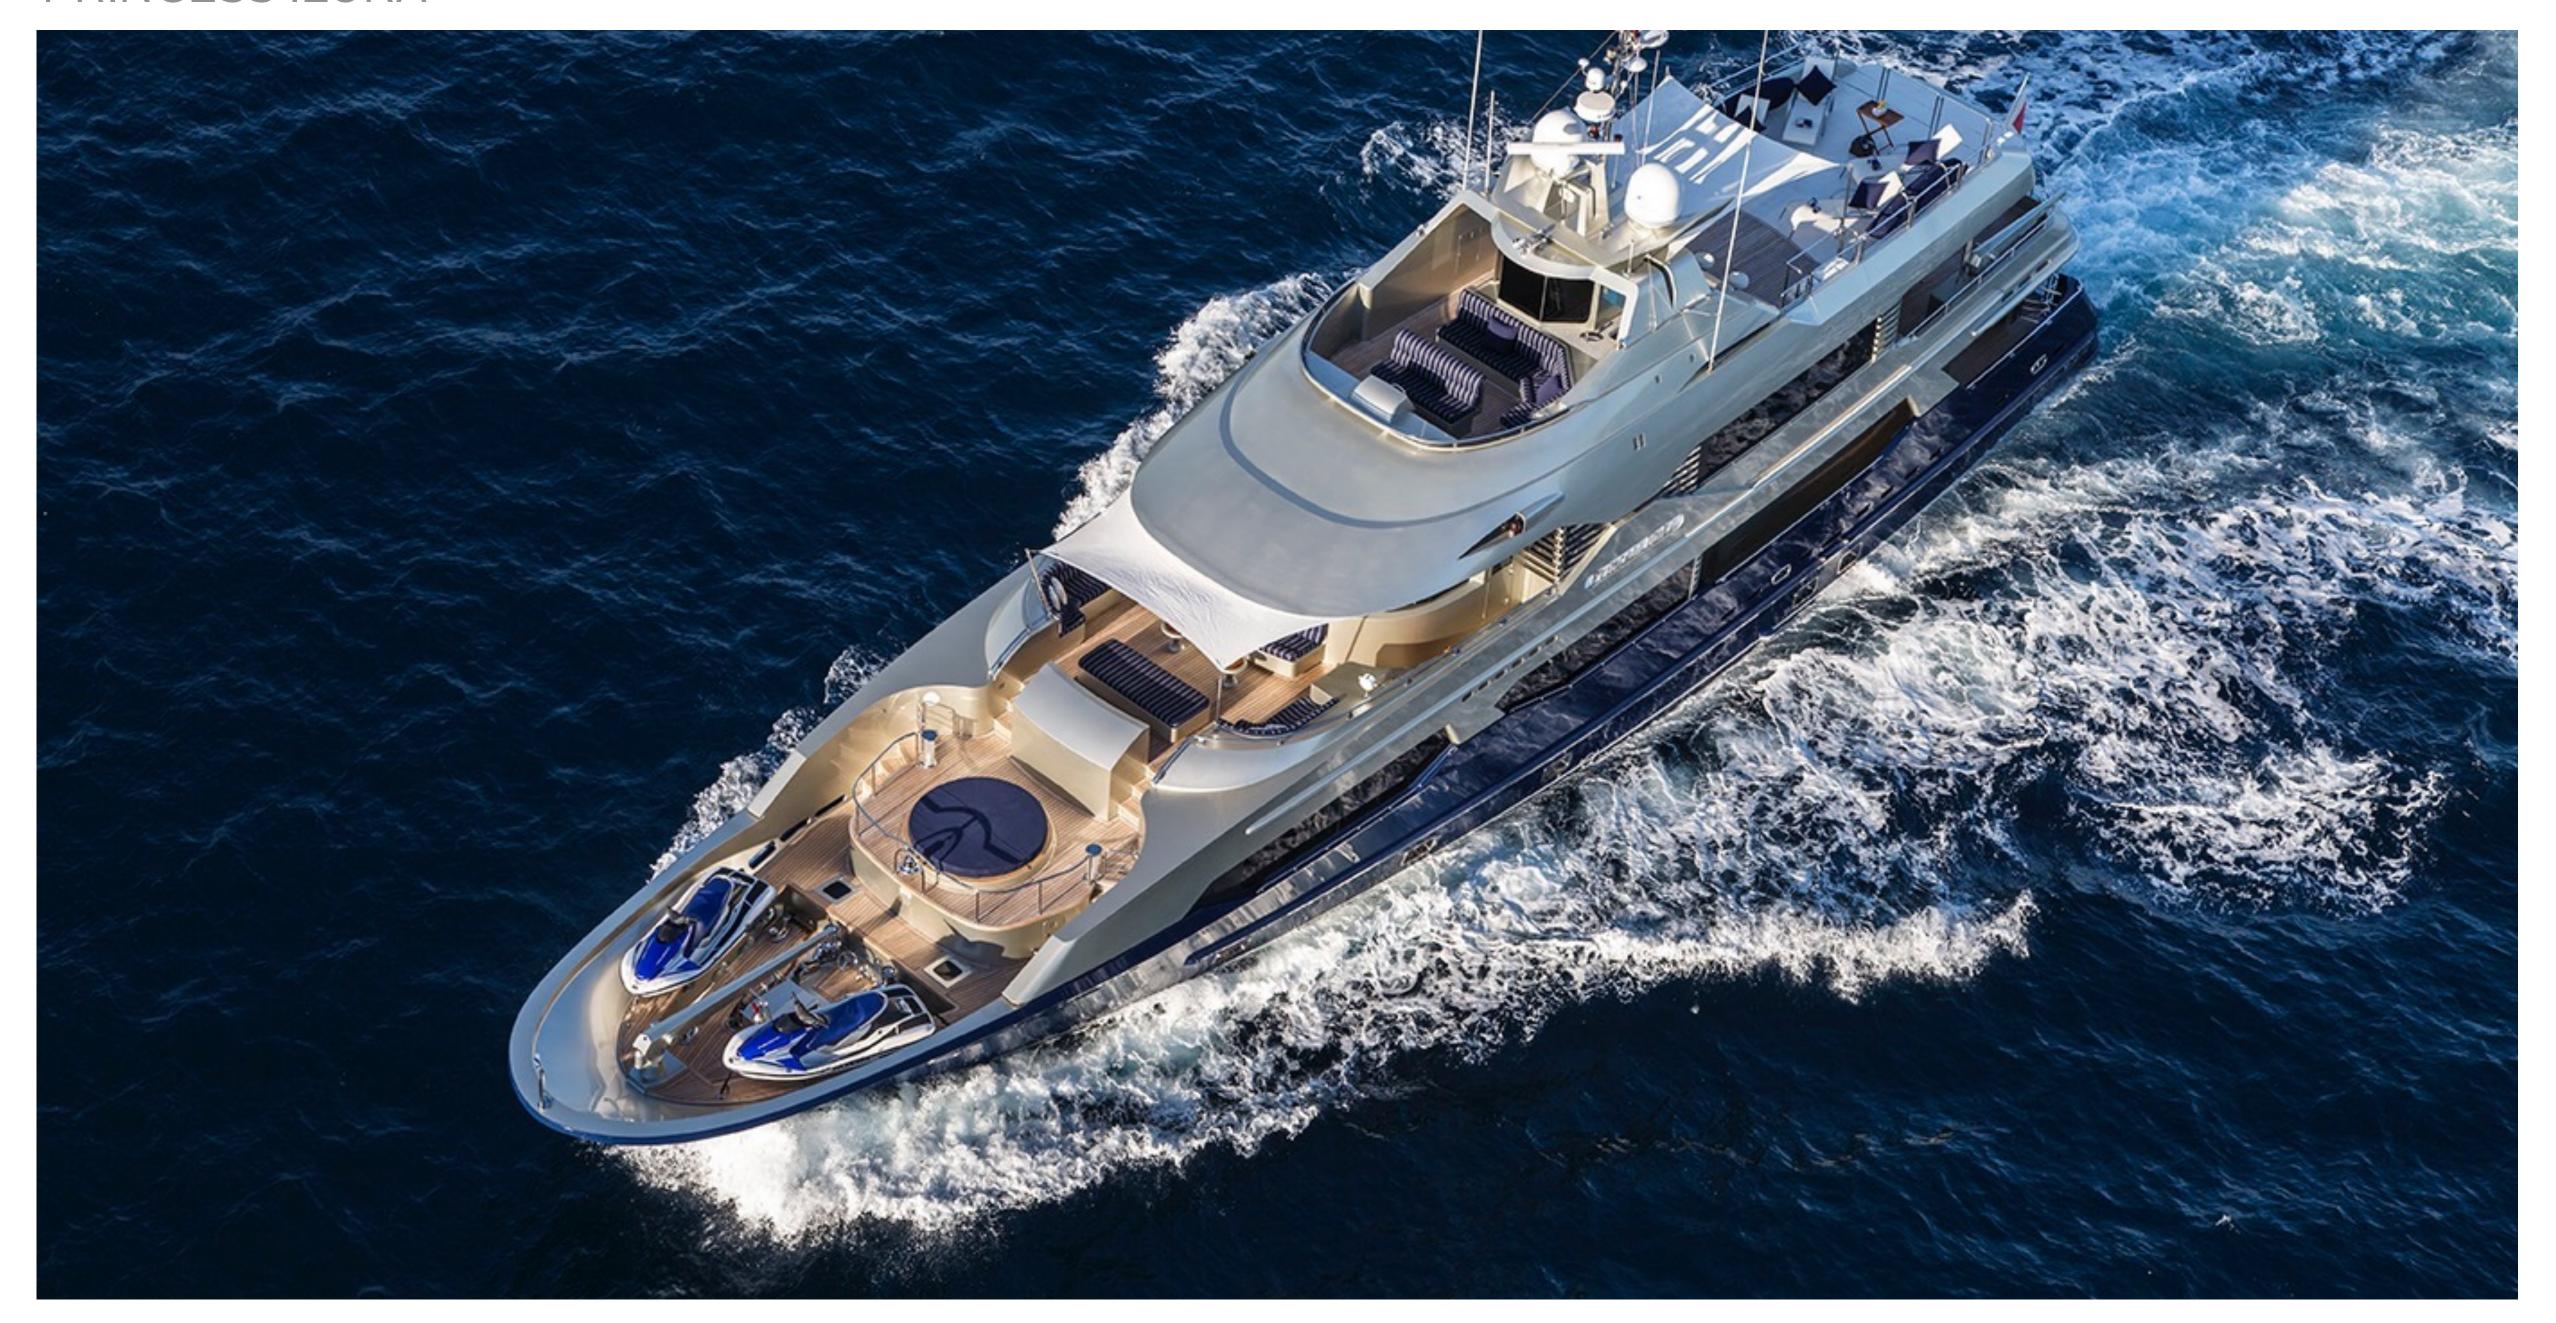

# PRINCESSILUKA

RAY KEMP 34.5M

# PRINCESS ILUKA

PRINCESS ILUKA MAIN SALON

PRINCESS ILUKA MAIN SALON & DINING

PRINCESS ILUKA MASTER CABIN

PRINCESS ILUKA VIP & DOUBLE CABIN

PRINCESS ILUKA FOREDECK

PRINCESS ILUKA UPPER AFT & SUNDECK

PRINCESS ILUKA PRIVACY ON THE BOW

### Length

34.5m (113ft)