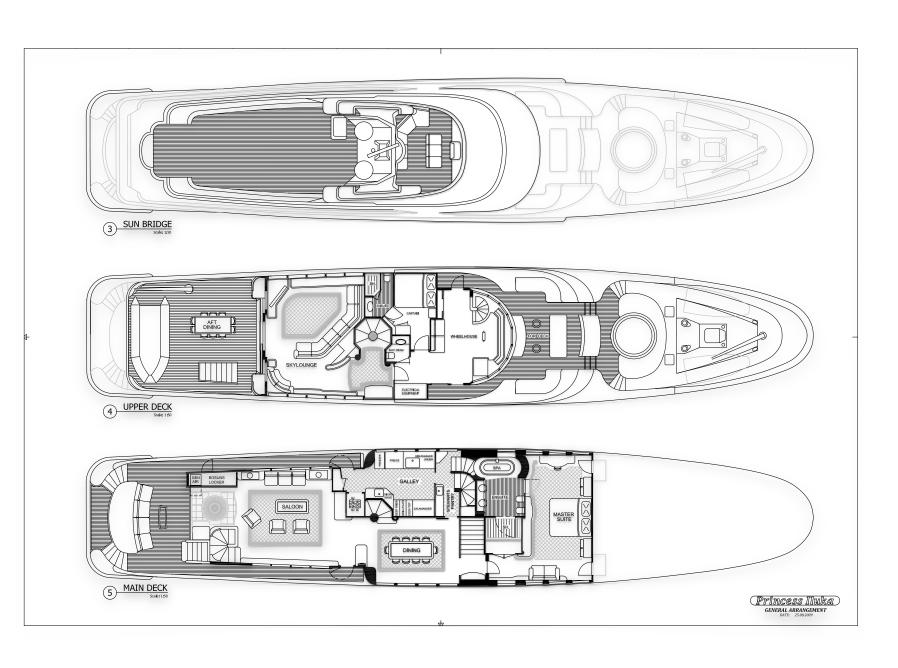

PRINCESS ILUKA SPECIFICATIONS

### Length

34.5m (113ft)

#### Crew

6 Crew

#### **Guests & Accommodation**

10 Guests (3 double, 2 twin, bunk bed)