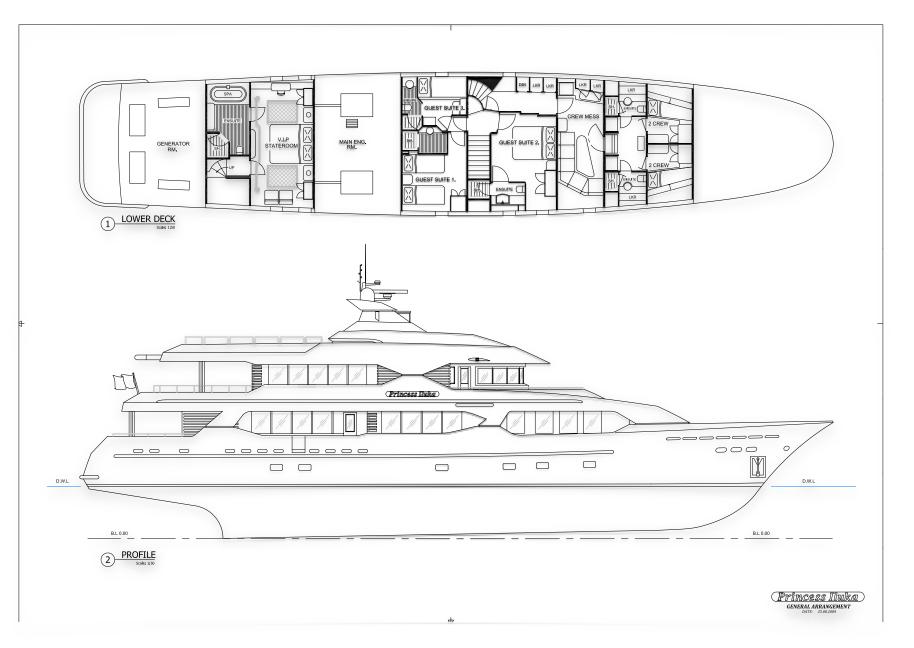

PRINCESS ILUKA SPECIFICATIONS

### Length

34.5m (113ft)

#### Crew

6 Crew

#### **Guests & Accommodation**

10 Guests (3 double, 2 twin, bunk bed)