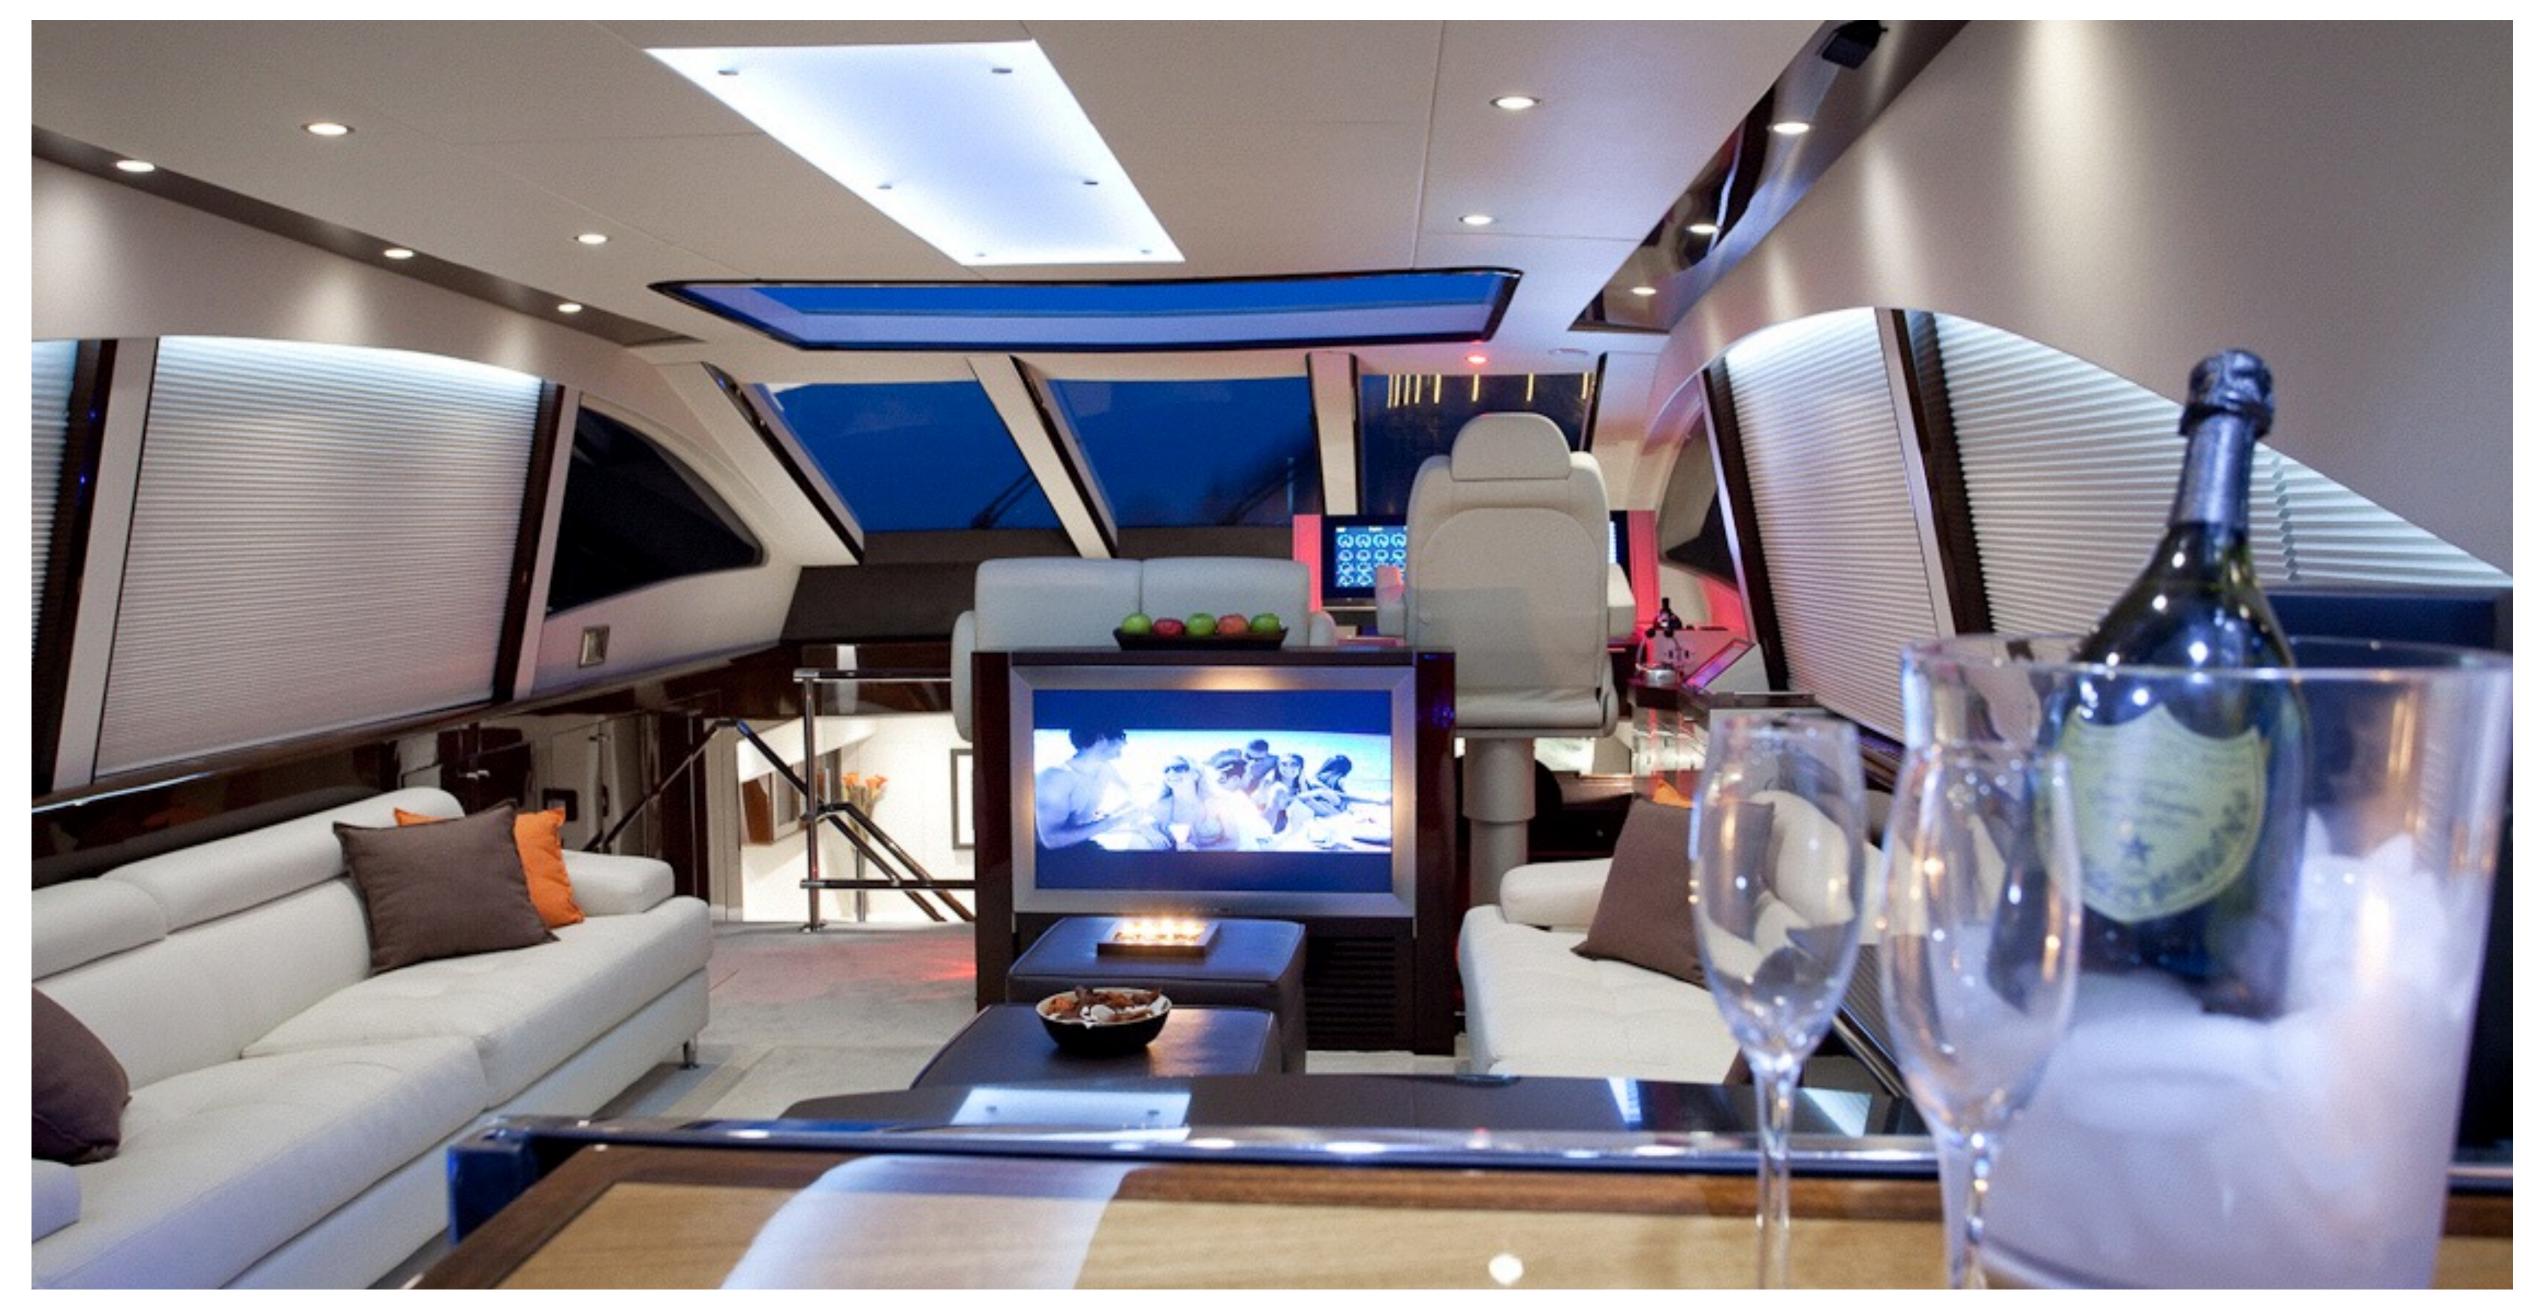

# 

LAZARRA 23M

LIZZI SALON 1

LIZZI SALON 2

LIZZI AFT EVENING

LIZZI AFT EVENING

LIZZI MASTER CABIN

LIZZI DINING & GALLEY

### **Entertainment**

TV, stereo, DVD player and i-pod docking stations. UK sky TV and Apple TV.

Bose surround, play station 3, DVD, stereo, UK sky and Apple TV.