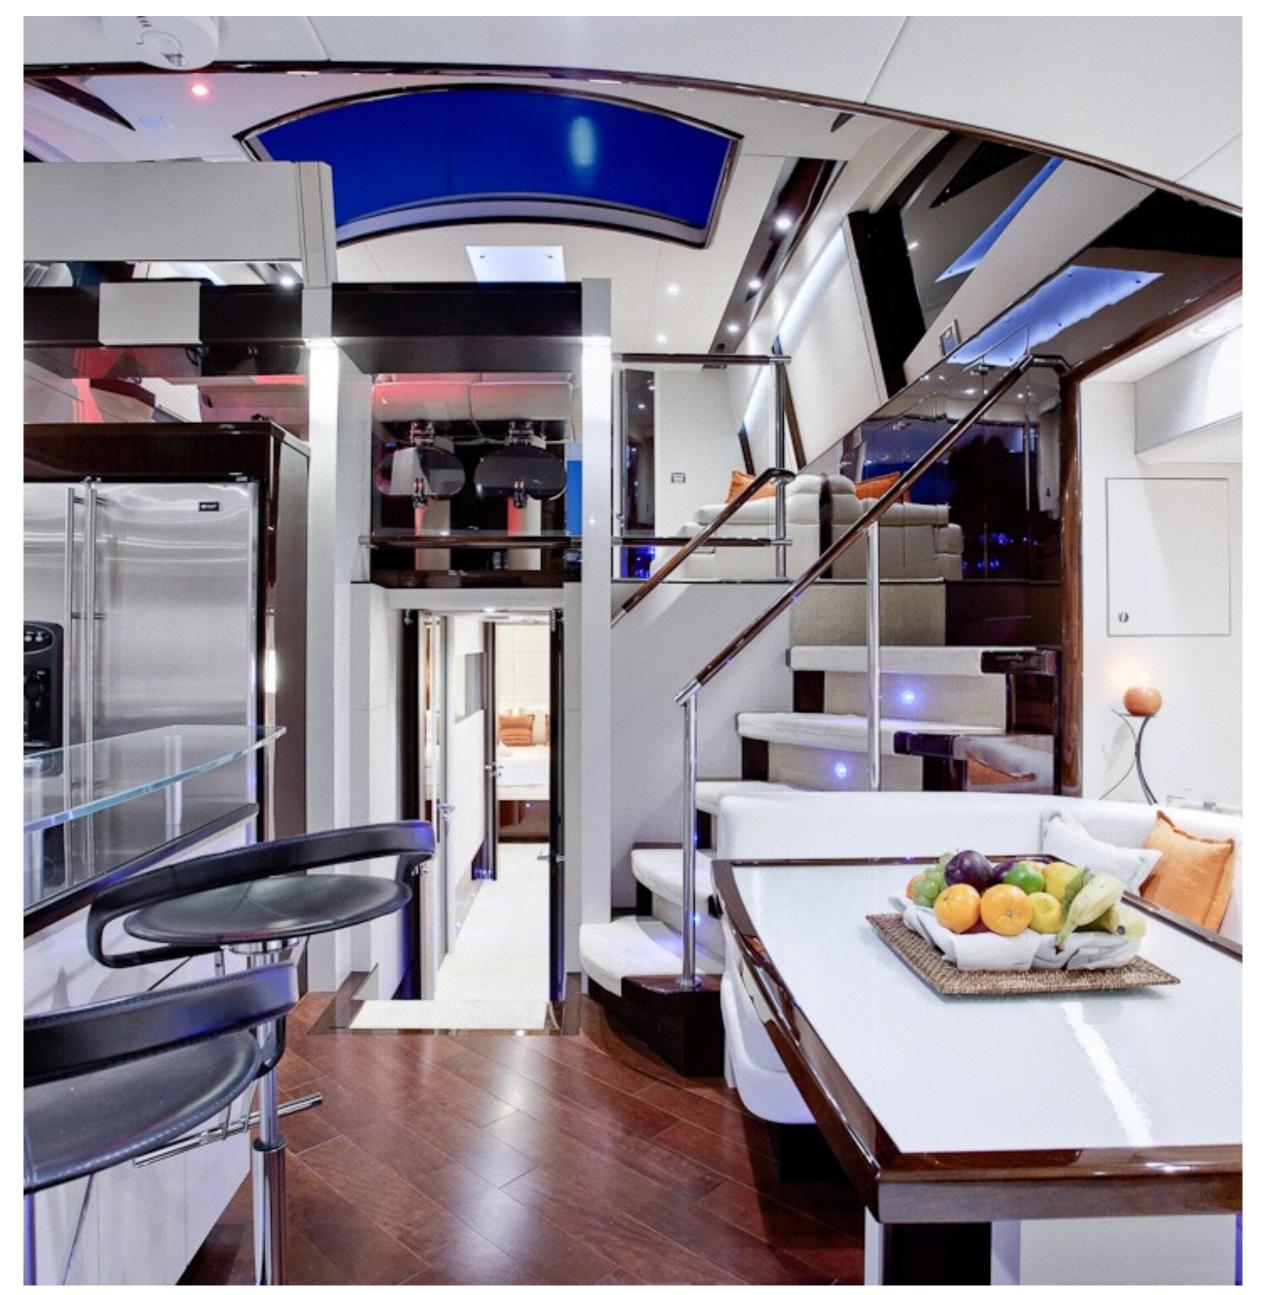

### **Entertainment**

TV, stereo, DVD player and i-pod docking stations. UK sky TV and Apple TV.

Bose surround, play station 3, DVD, stereo, UK sky and Apple TV.