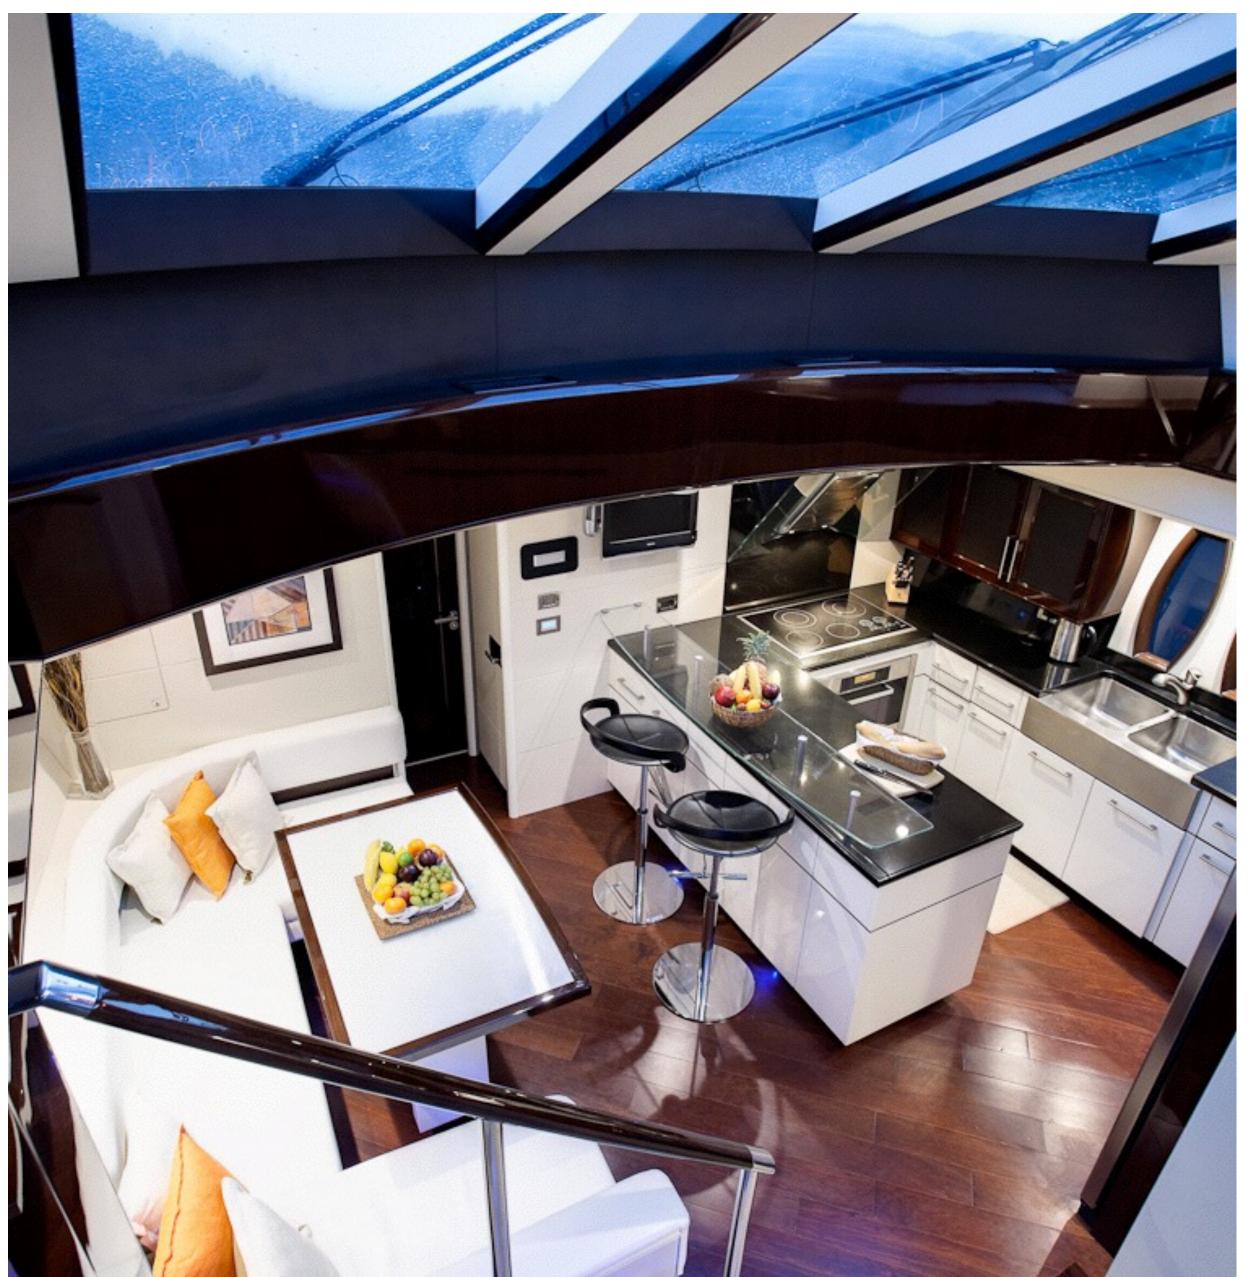

### **Entertainment**

TV, stereo, DVD player and i-pod docking stations. UK sky TV and Apple TV.

Bose surround, play station 3, DVD, stereo, UK sky and Apple TV.