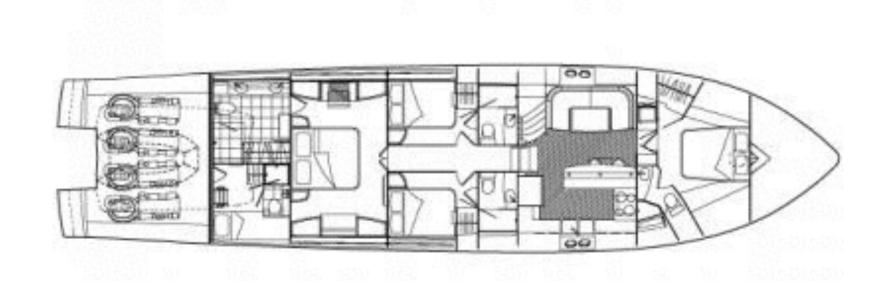

LAZARRA 23M



LIZZI SALON 1



LIZZI SALON 2



LIZZI AFT EVENING







LIZZI AFT EVENING





LIZZI MASTER CABIN





LIZZI DINING & GALLEY

















# Length

23.39m (76.9ft)

# Build

2008, Lazzara

# Refit

2015

# **Cruising Speed / Fuel Consumption**

About 16 knots / 210 litres per hour

### Crew

Captain plus 2 crew

# **Guests & Accommodation**

6 Guests (1 King, 2 Convertible)

# **Water sports**

Chase boat: 1 x Capelli 7.7m 770WA with a Suzuku 250HP engine

2 x Wakeboard for both adults and children Water skies

2 x Kneeboard

Blow up ring

3 x Eversea (underwater propellers)

Tubes

Snorkelling equipment

### **Entertainment**

TV, stereo, DVD player and i-pod docking stations. UK sky TV and Apple TV.

Bose surround, play station 3, DVD, stereo, UK sky and Apple TV.