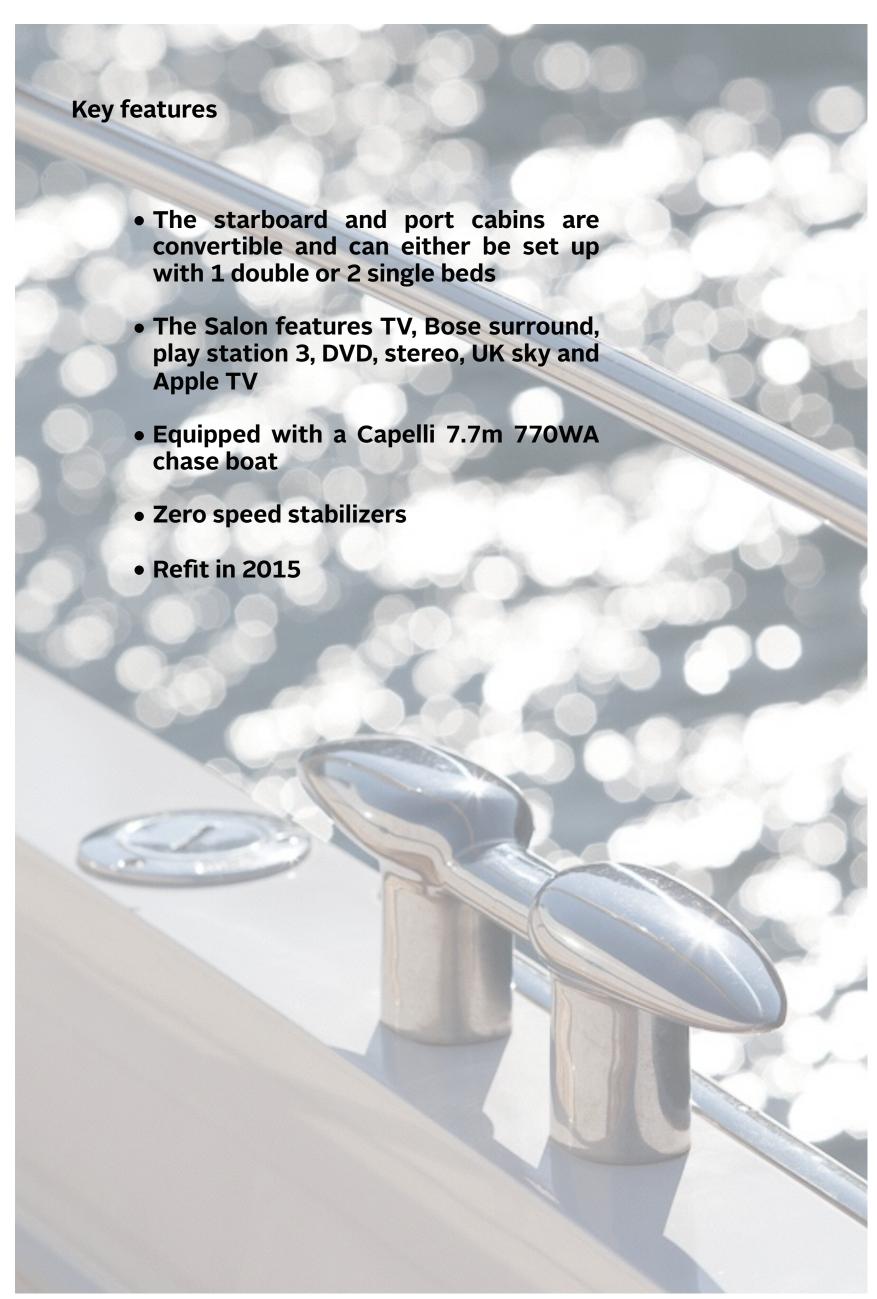

# **Guests & Accommodation**

6 Guests (1 King, 2 Convertible)

# **Water sports**

Chase boat: 1 x Capelli 7.7m 770WA with a Suzuku 250HP engine

2 x Wakeboard for both adults and children Water skies

2 x Kneeboard

Blow up ring

3 x Eversea (underwater propellers)

Tubes

Snorkelling equipment

### **Entertainment**

TV, stereo, DVD player and i-pod docking stations. UK sky TV and Apple TV.

Bose surround, play station 3, DVD, stereo, UK sky and Apple TV.