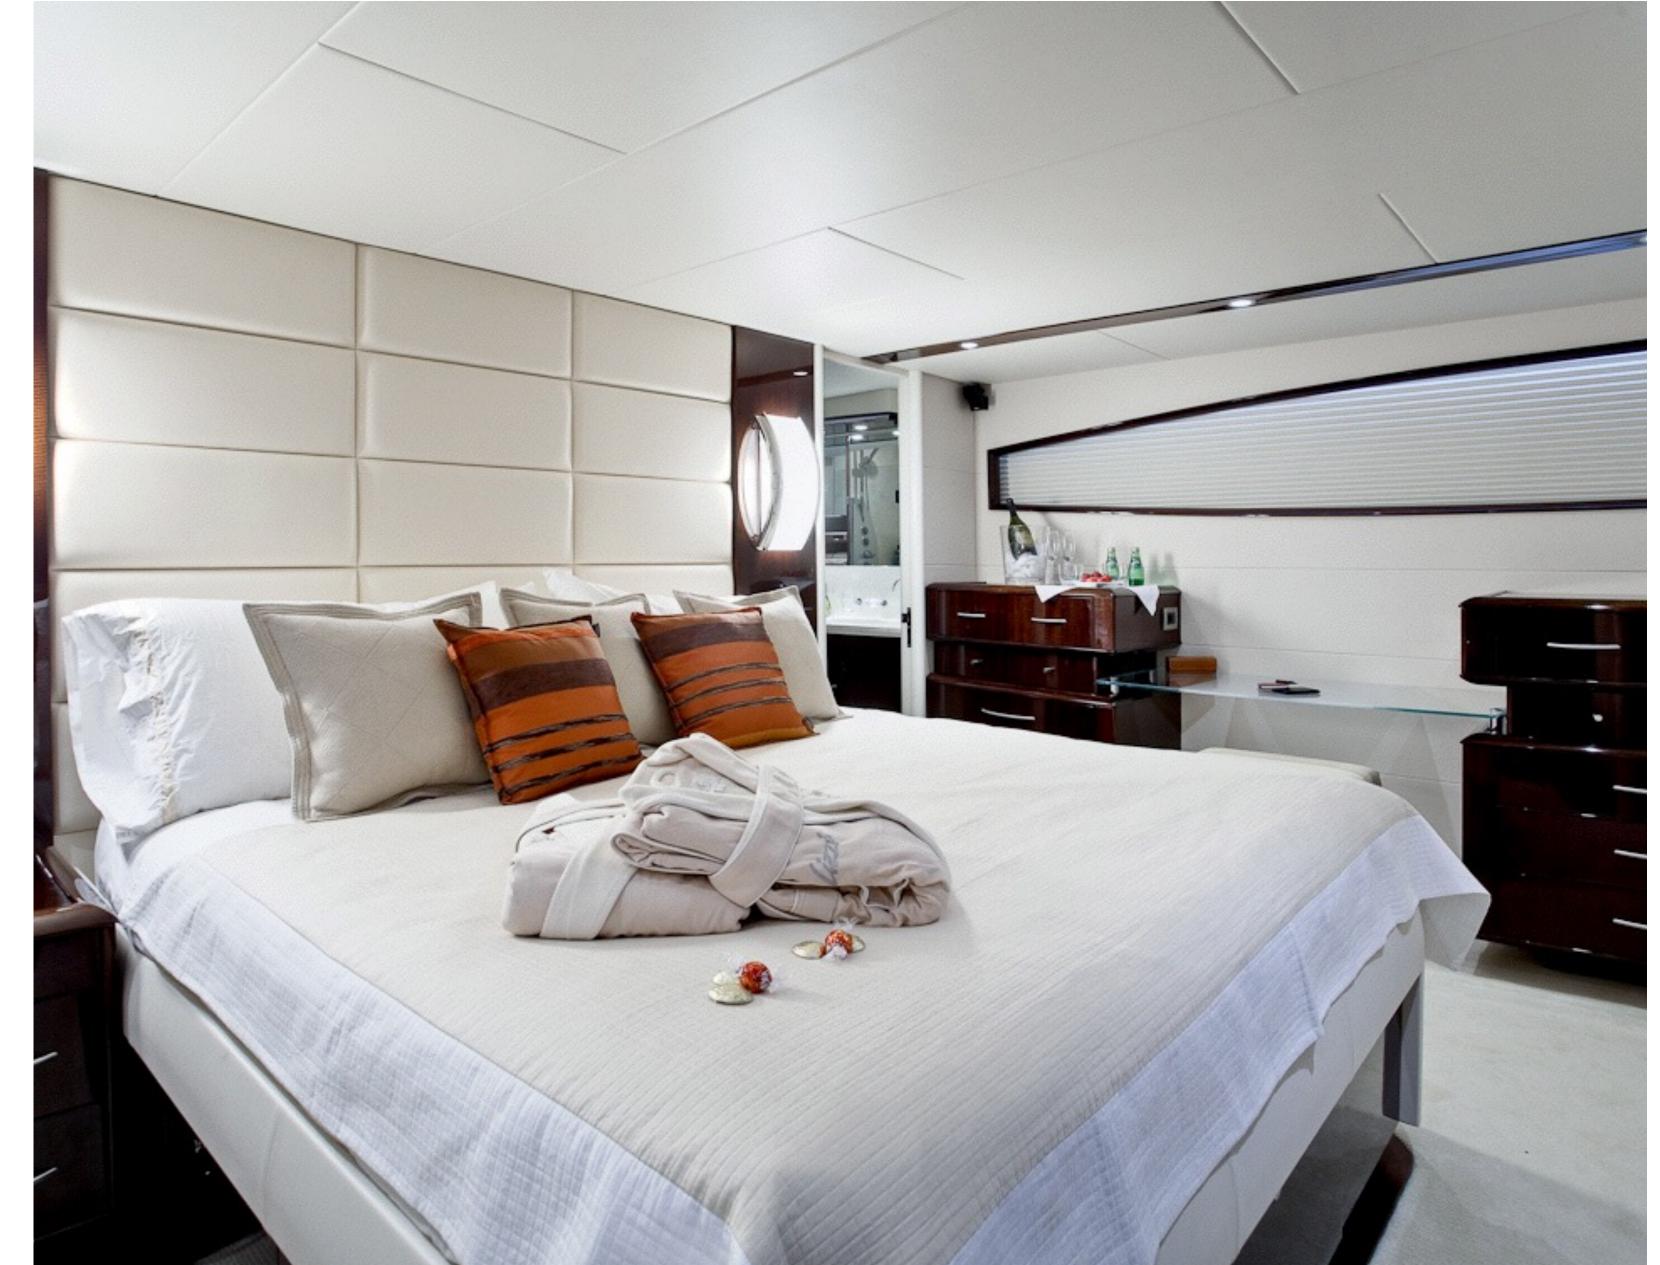

# 

LAZARRA 23M



LIZZI SALON 1



LIZZI SALON 2



LIZZI AFT EVENING







LIZZI AFT EVENING





LIZZI MASTER CABIN





LIZZI DINING & GALLEY

















# Length

23.39m (76.9ft)

# Build

2008, Lazzara

# Refit

2015

# **Cruising Speed / Fuel Consumption**

About 16 knots / 210 litres per hour

### Crew

Captain plus 2 crew

# **Guests & Accommodation**

6 Guests (1 King, 2 Convertible)

# **Water sports**

Chase boat: 1 x Capelli 7.7m 770WA with a Suzuku 250HP engine

2 x Wakeboard for both adults and children Water skies

2 x Kneeboard

Blow up ring

3 x Eversea (underwater propellers)

Tubes

Snorkelling equipment

### **Entertainment**

TV, stereo, DVD player and i-pod docking stations. UK sky TV and Apple TV.

Bose surround, play station 3, DVD, stereo, UK sky and Apple TV.