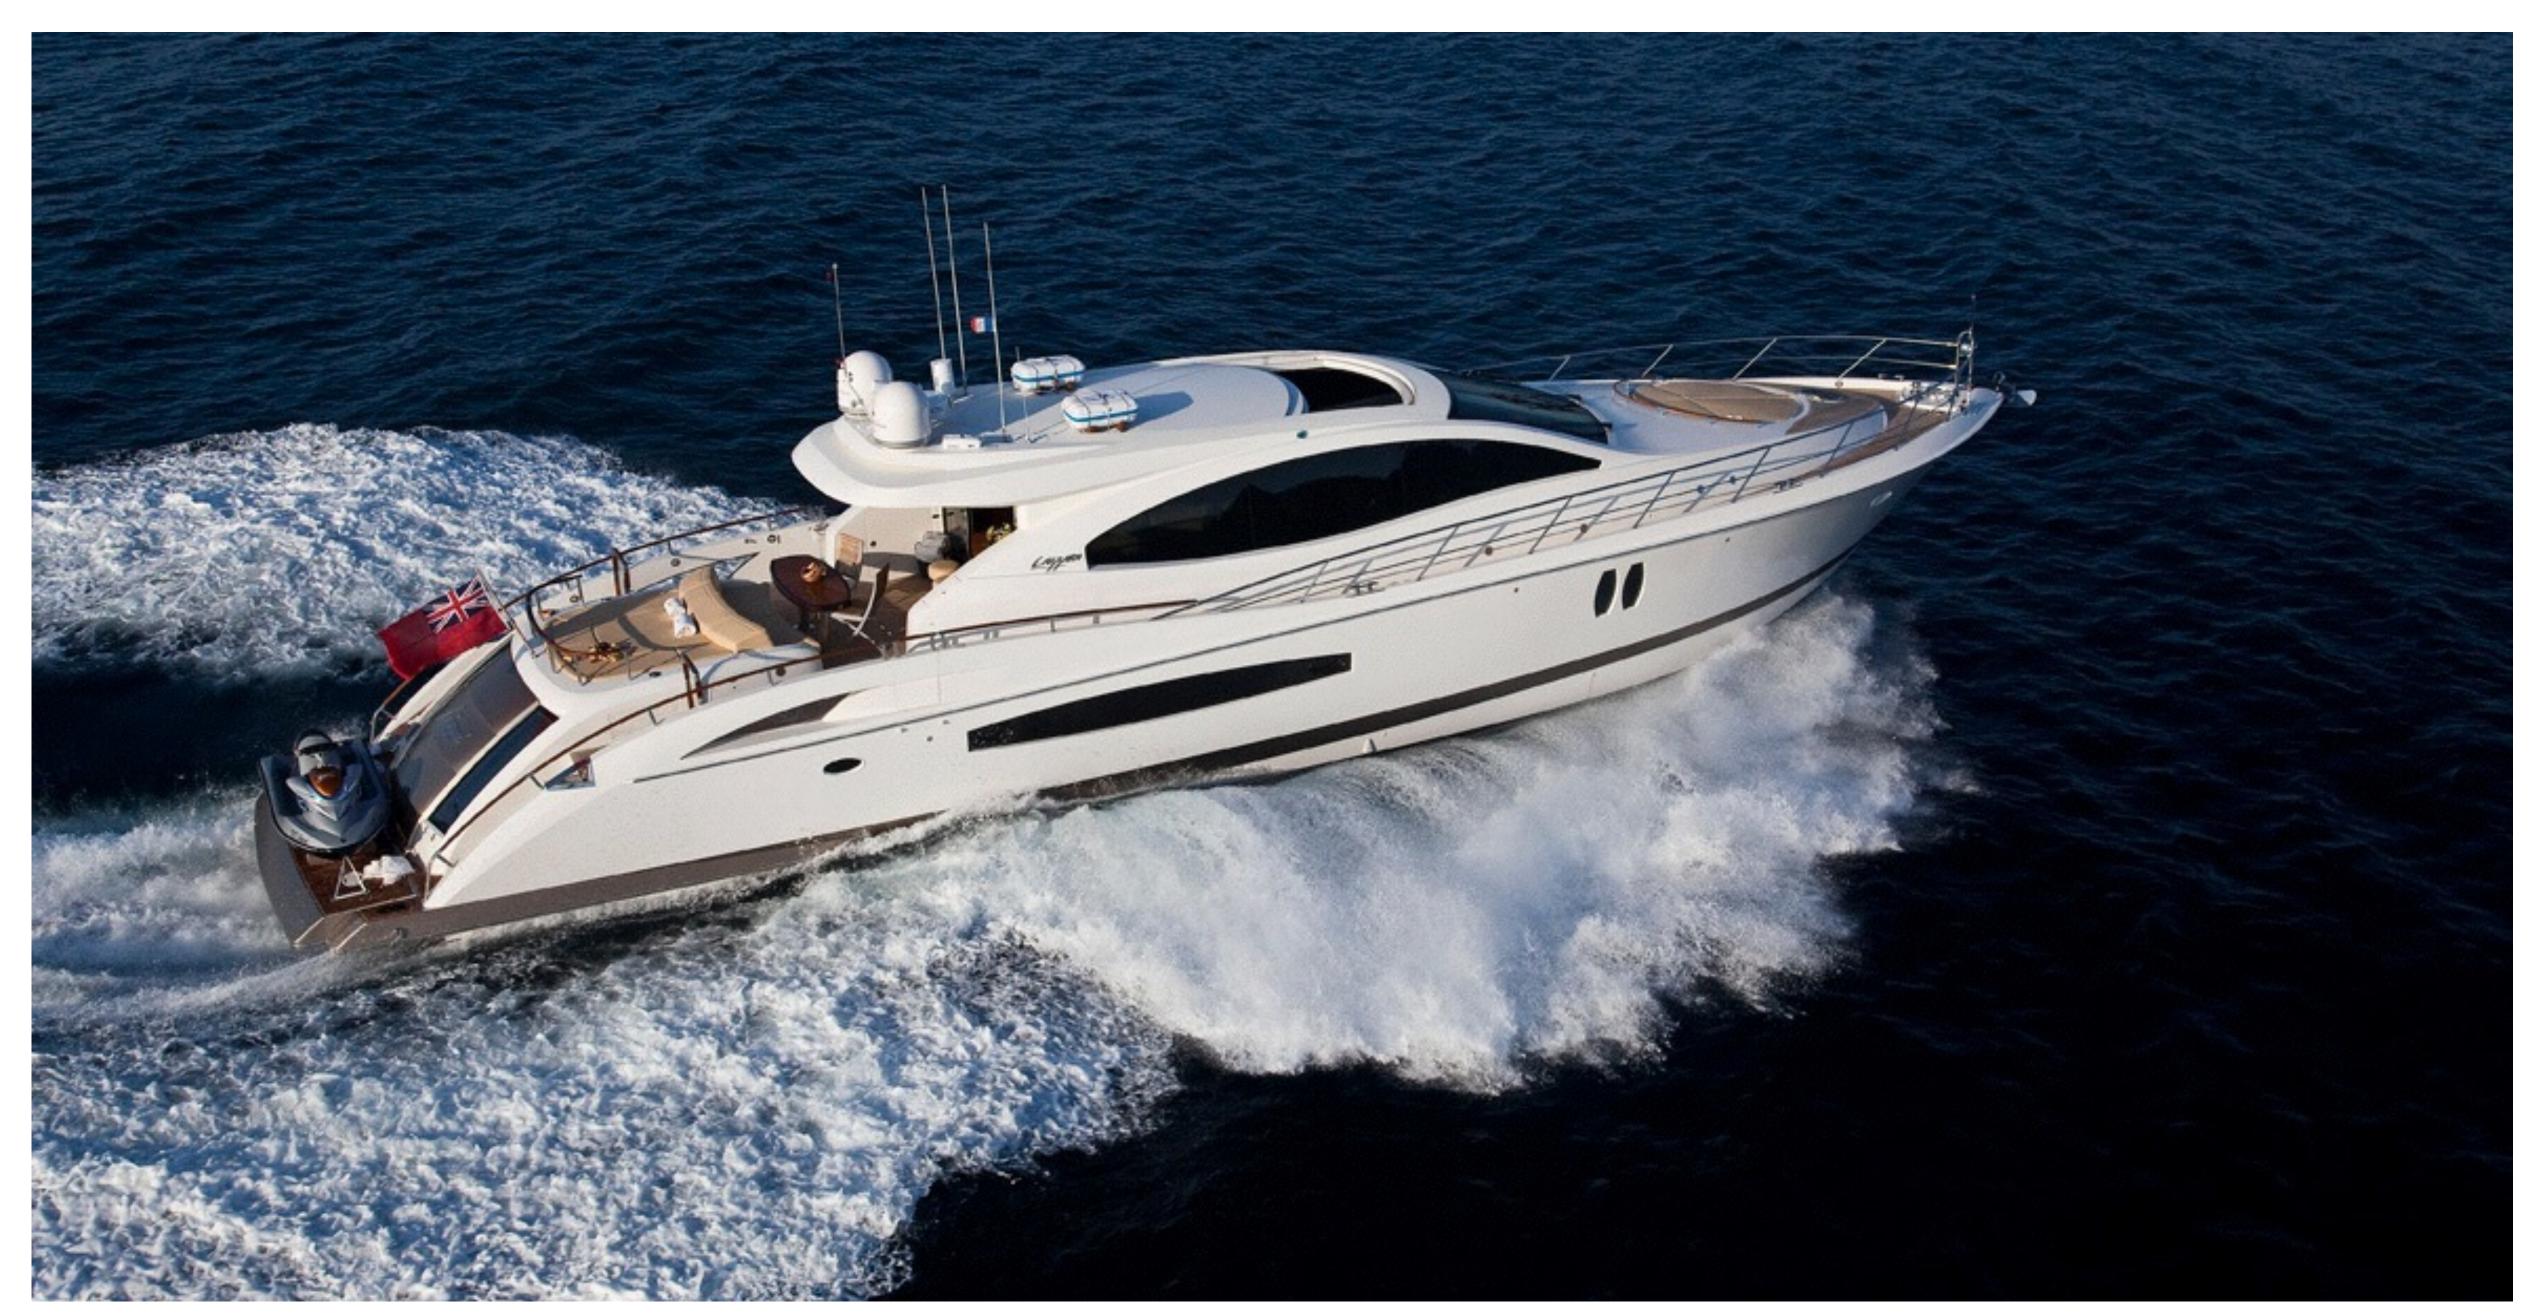

# 

LAZARRA 23M

LIZZI SALON 1

LIZZI SALON 2

LIZZI AFT EVENING

LIZZI AFT EVENING

LIZZI MASTER CABIN

LIZZI DINING & GALLEY

# Length

23.39m (76.9ft)

# Build

2008, Lazzara

# Refit

2015