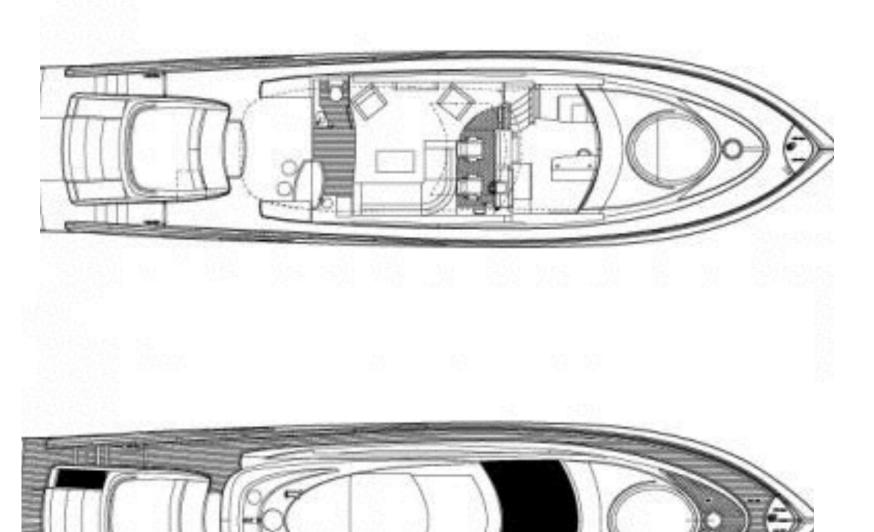

ZARRA 23M



LIZZI SALON 1



LIZZI SALON 2



LIZZI AFT EVENING







LIZZI AFT EVENING





LIZZI MASTER CABIN





LIZZI DINING & GALLEY

















# Length

23.39m (76.9ft)

# Build

2008, Lazzara

# Refit

2015

# **Cruising Speed / Fuel Consumption**

About 16 knots / 210 litres per hour

### Crew

Captain plus 2 crew

# **Guests & Accommodation**

6 Guests (1 King, 2 Convertible)

# **Water sports**

Chase boat: 1 x Capelli 7.7m 770WA with a Suzuku 250HP engine

2 x Wakeboard for both adults and children Water skies

2 x Kneeboard

Blow up ring

3 x Eversea (underwater propellers)

Tubes

Snorkelling equipment

### **Entertainment**

TV, stereo, DVD player and i-pod docking stations. UK sky TV and Apple TV.

Bose surround, play station 3, DVD, stereo, UK sky and Apple TV.