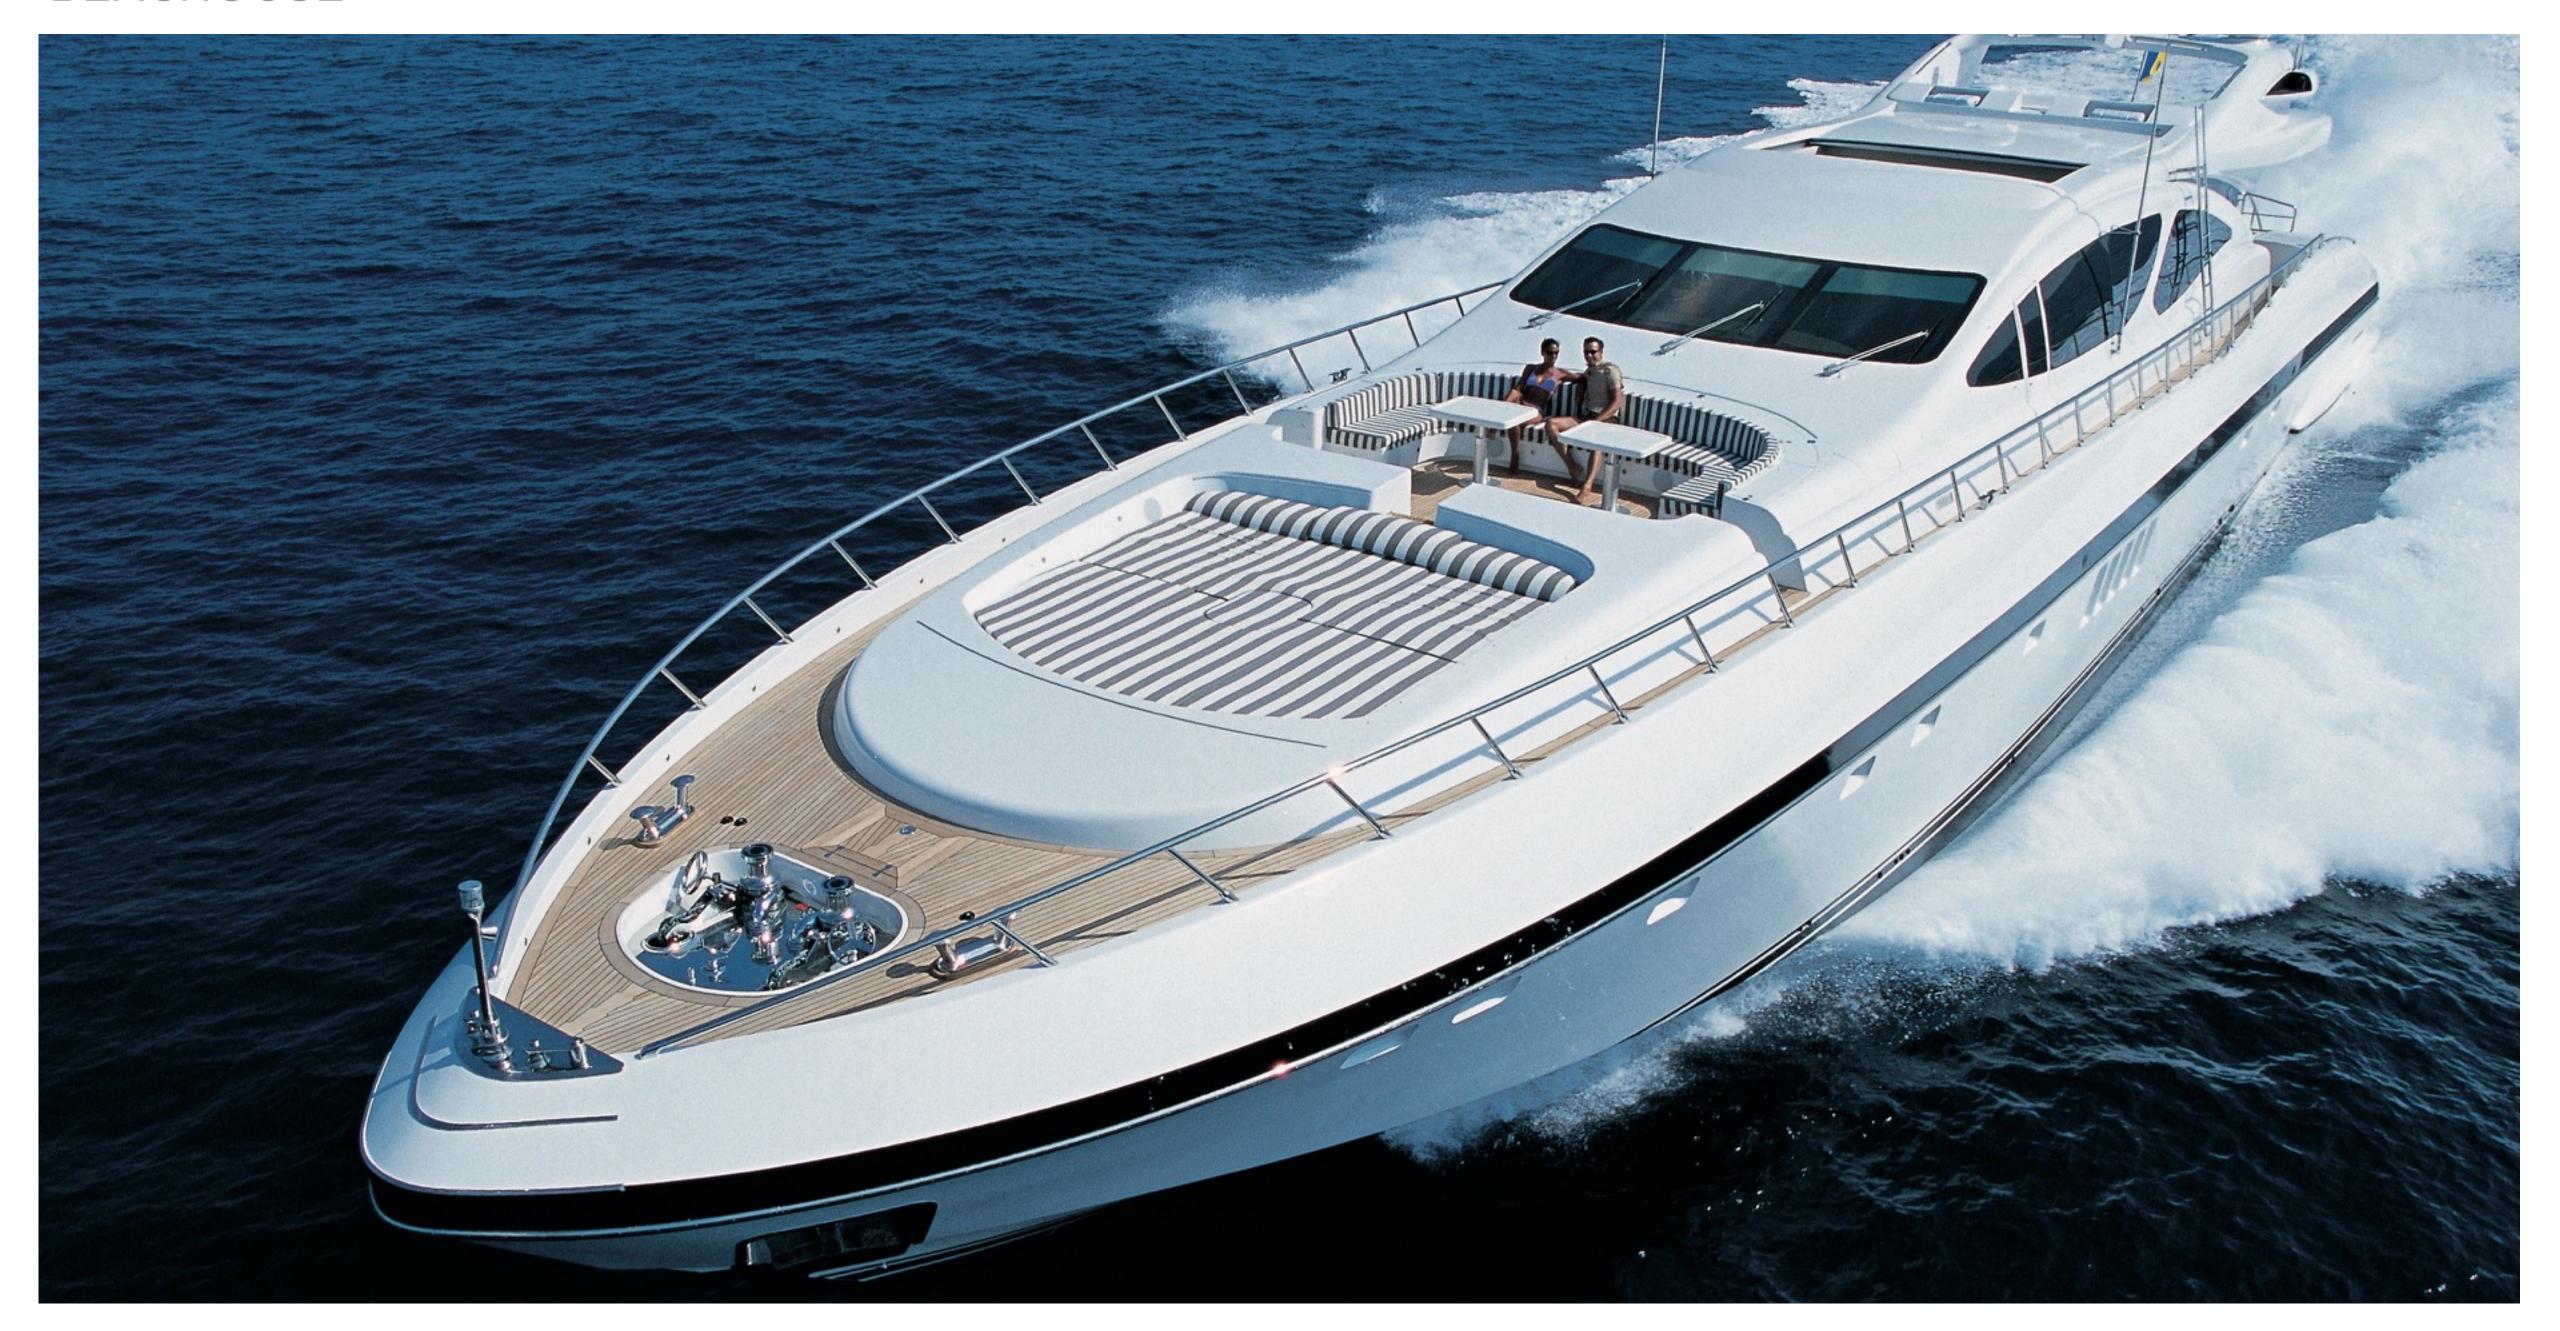

MANGUSTA 130'

BEACHOUSE MAIN SALON

BEACHOUSE MASTER CABIN

BEACHOUSE MASTER CABIN

BEACHOUSE GUEST CABIN

BEACHOUSE TRIPLE CABIN

### Length

39.62 metres (130ft)

#### Build

2009, Mangusta (Overmarine)