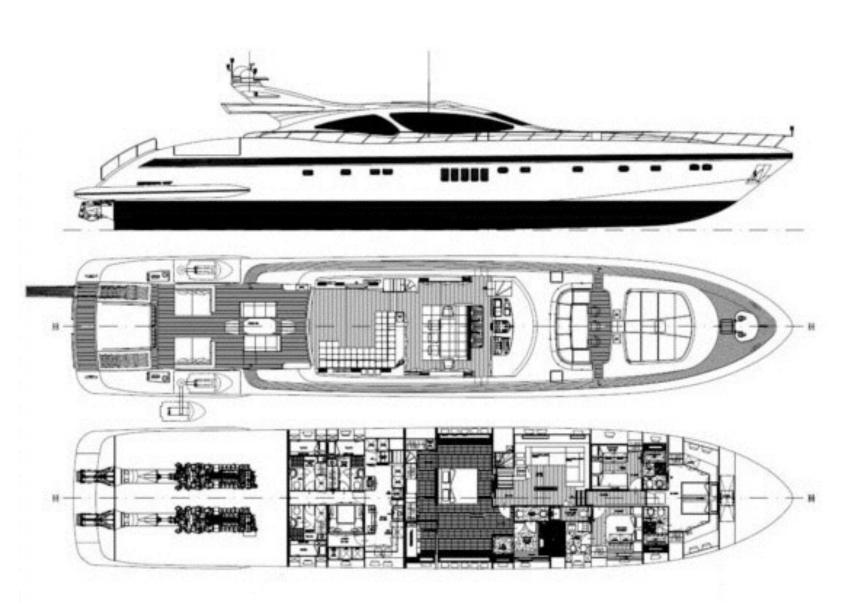

MANGUSTA 130'

BEACHOUSE MAIN SALON

BEACHOUSE MASTER CABIN

BEACHOUSE MASTER CABIN

BEACHOUSE GUEST CABIN

BEACHOUSE TRIPLE CABIN

### Length

39.62 metres (130ft)

#### **Guests & Accommodation**

10 Guests (3 Double, 1 Triple)

Accommodation in 4 cabins - One Master, One double and One Triple with a pullman, all with ensuite facilities.

Jet Tender Castoldi Water Jet 5m Seadoo Jet Ski RXXP 255hp Sea Bob Snorkelling , Water Ski, Wake Board, Donut, fishing Equipment