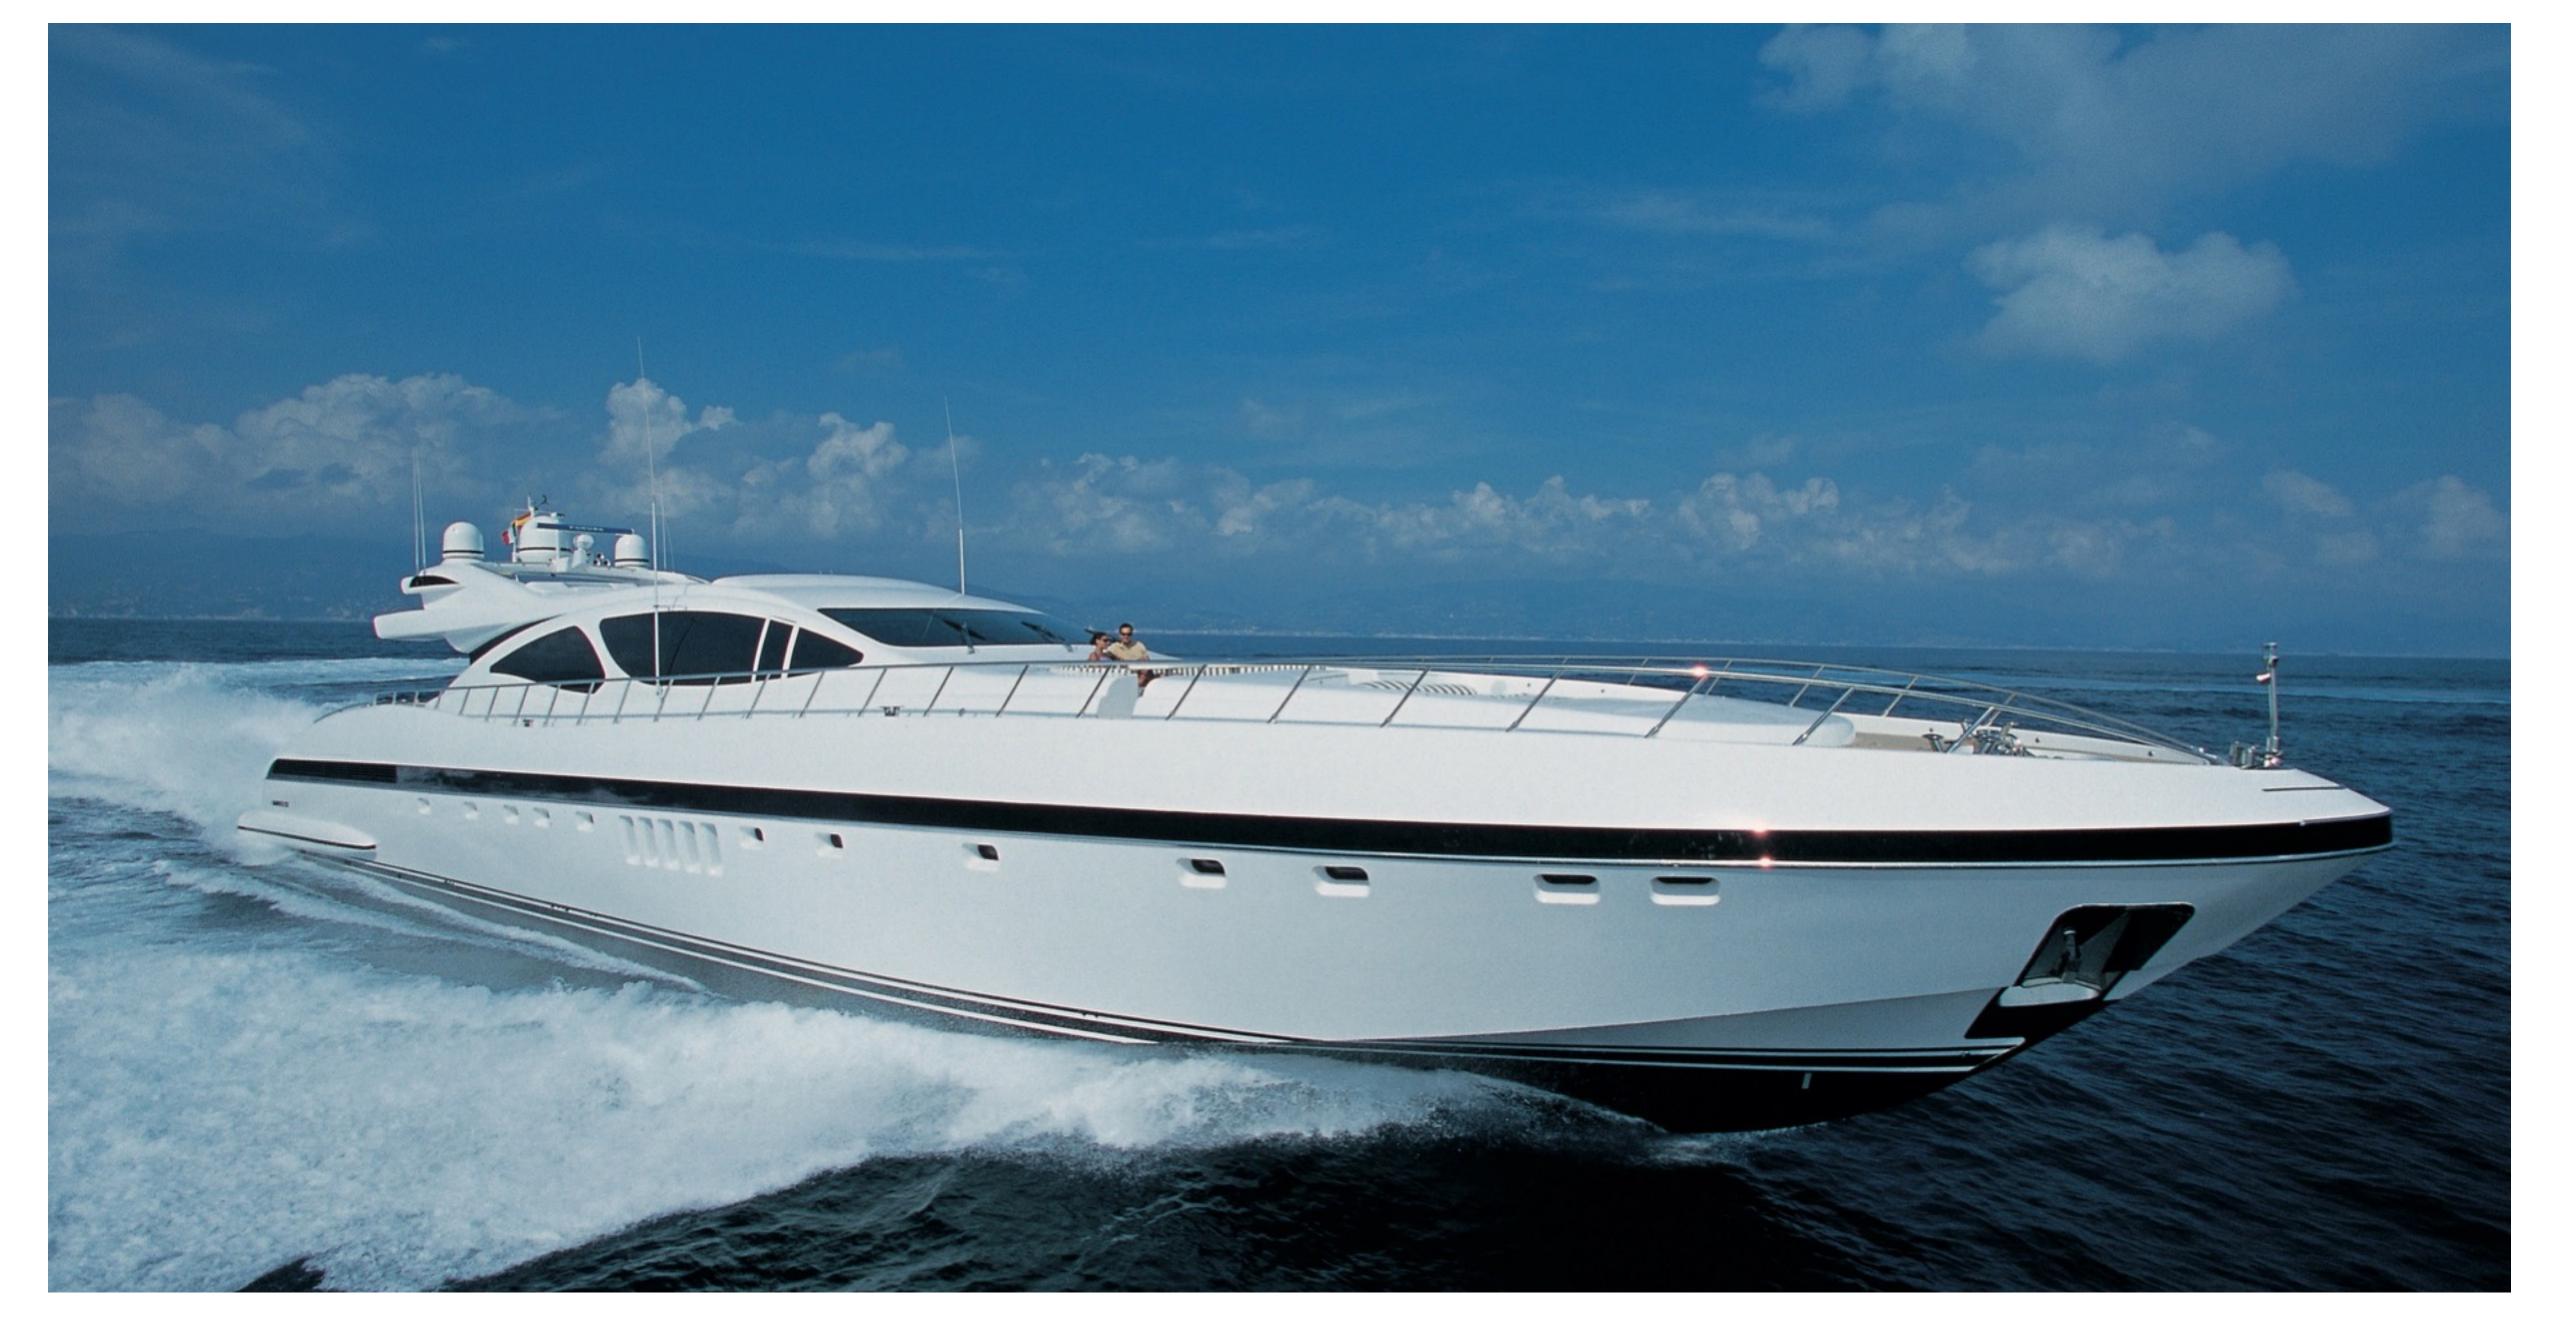

MANGUSTA 130'

BEACHOUSE MAIN SALON

BEACHOUSE MASTER CABIN

BEACHOUSE MASTER CABIN

BEACHOUSE GUEST CABIN

BEACHOUSE TRIPLE CABIN

### Length

39.62 metres (130ft)

#### Build

2009, Mangusta (Overmarine)

#### Refit

2015/2016