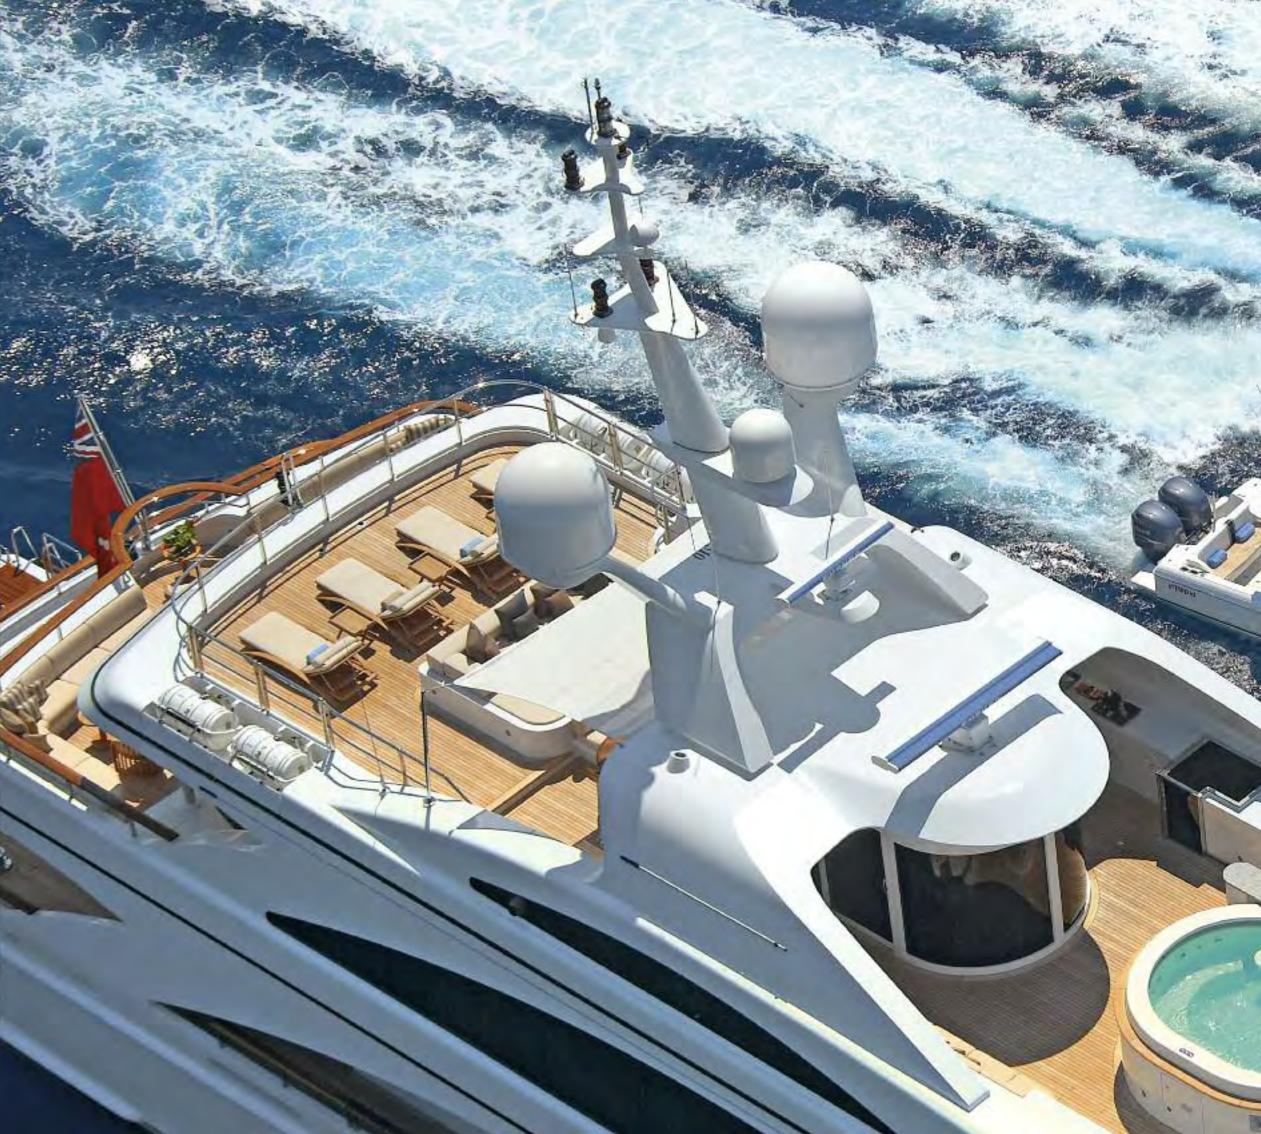

THE SUN DECK MEASURES FIFTY PER CENT OF THE YACHT'S LENGTH. A BEAM OF OVER TEN METRES CREATES ENOUGH SPACE FOR QUADRUPLE SUNPADS BOTH FORWARD AND AFT. EXCEPTIONAL CUISINE PREPEARED BY THE TALENTED CHEF IS SERVED ALONGSIDE 270° VIEWS FROM THE SHADED 12 PERSON DINING TABLE.

SUN DECK

THE ILLUMINATED JACUZZI IS LIT BY CHANGING LED COLOURED LIGHTS. SIP A COCKTAIL AT THE SWIM-UP BAR As the bubbles pulse from red to blue, through green, orange, purple and every shade in-between.