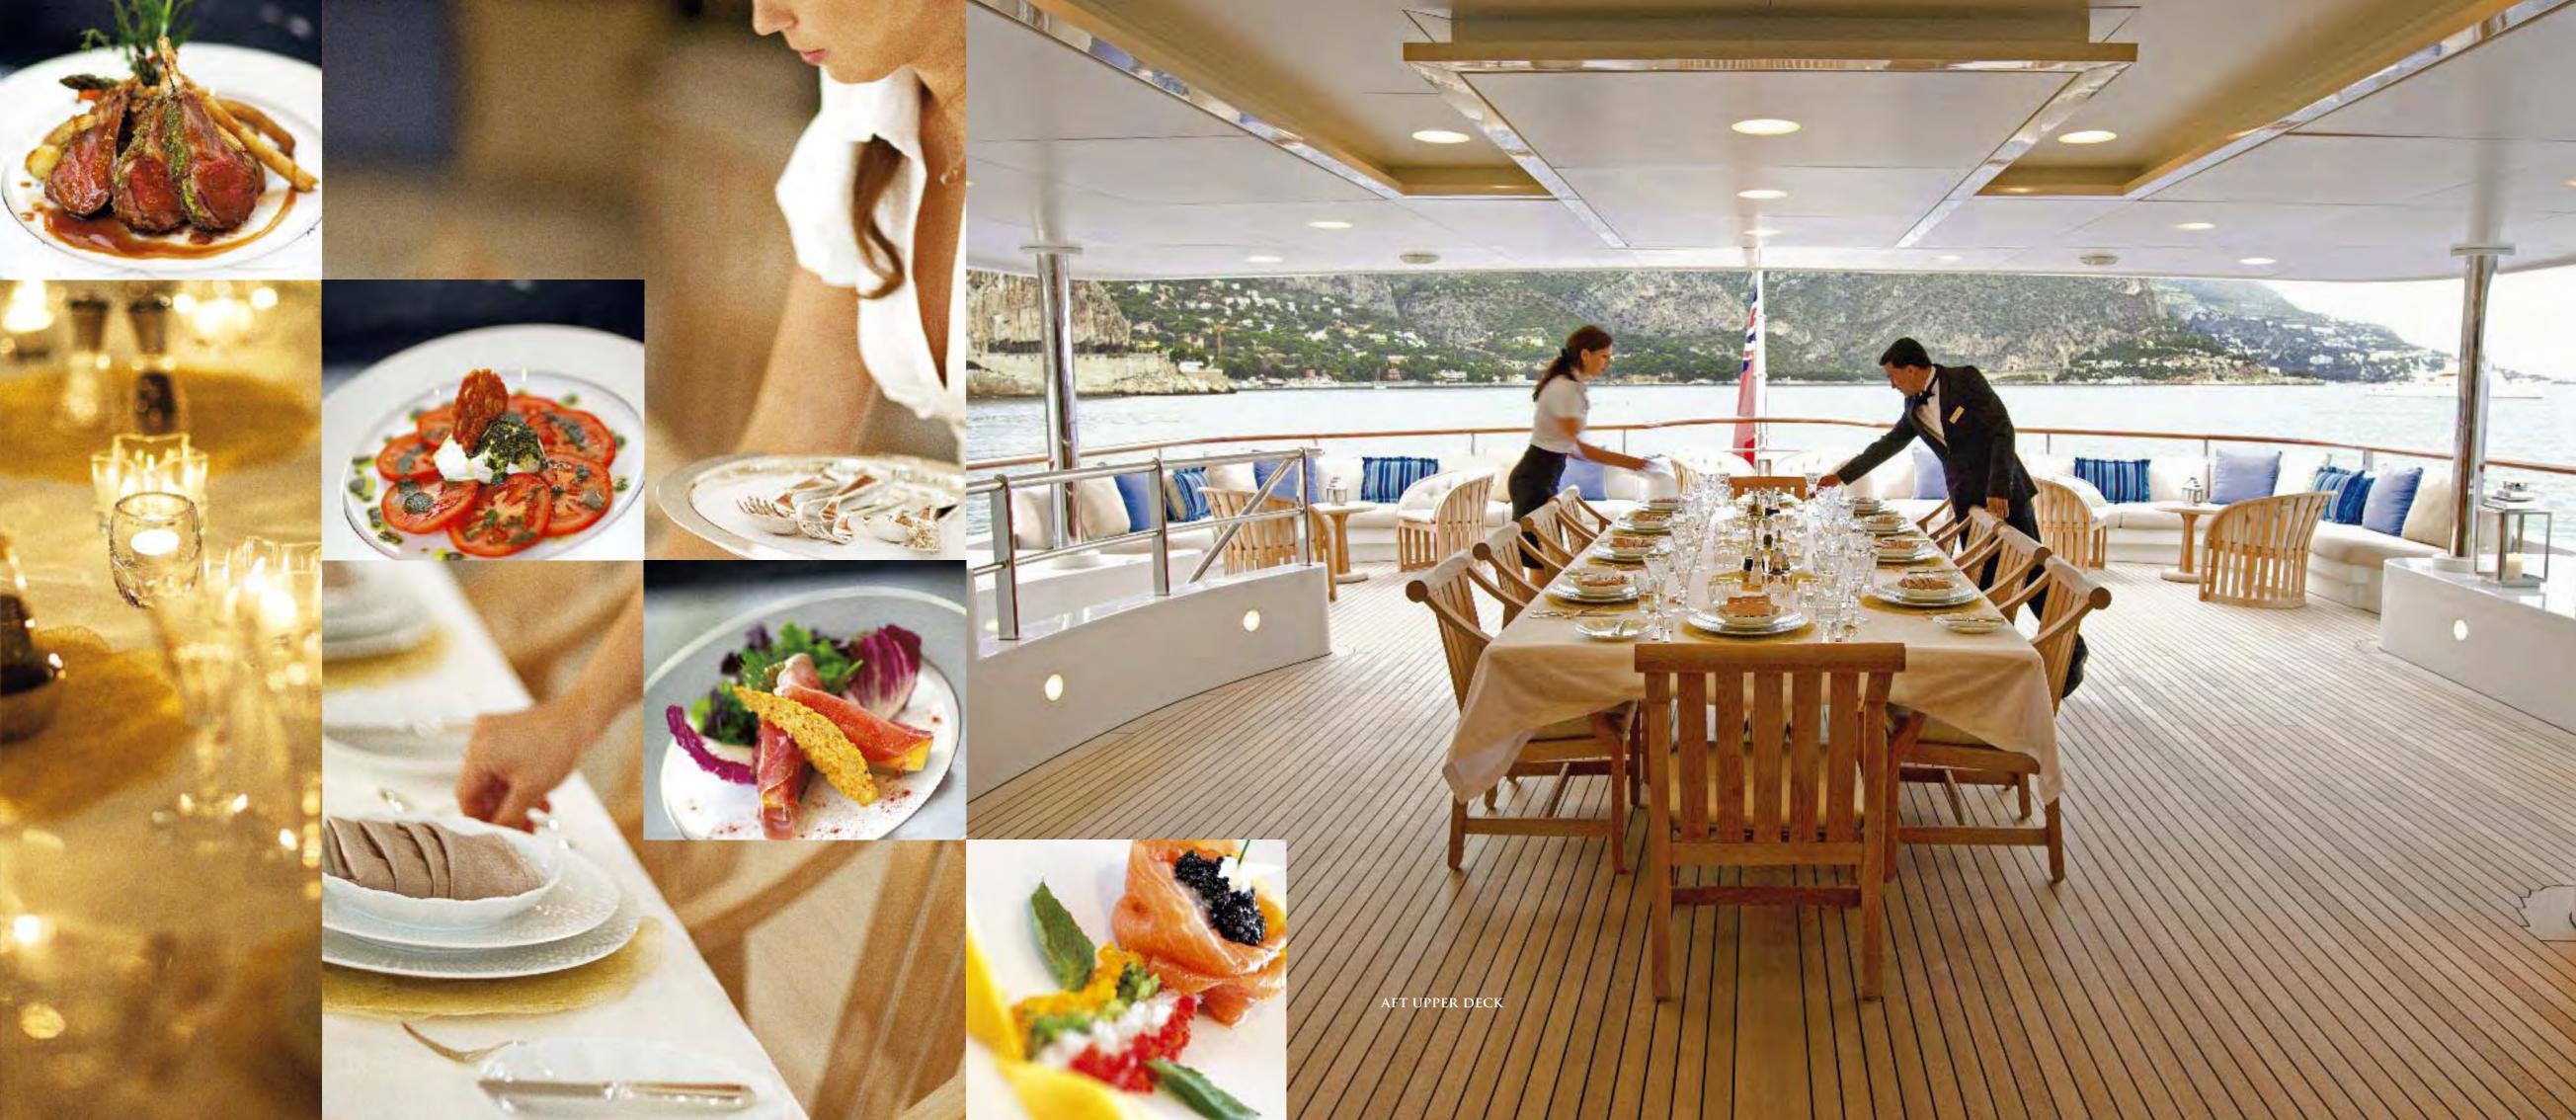

AFT UPPER DECK

and the first contact and

THE CÔTE D'AZUR, COSTA SMERALDA OR THE CARIBBEAN – WHEREVER THE BACKDROP, THE STAR ROLE IS PLAYED BY DINNER ON THE ATMOPHERIC AFT DECK. WHATEVER YOUR TASTE – IN FOOD OR THEME – THE DEDICATED CREW WILL MAKE IT HAPPEN.