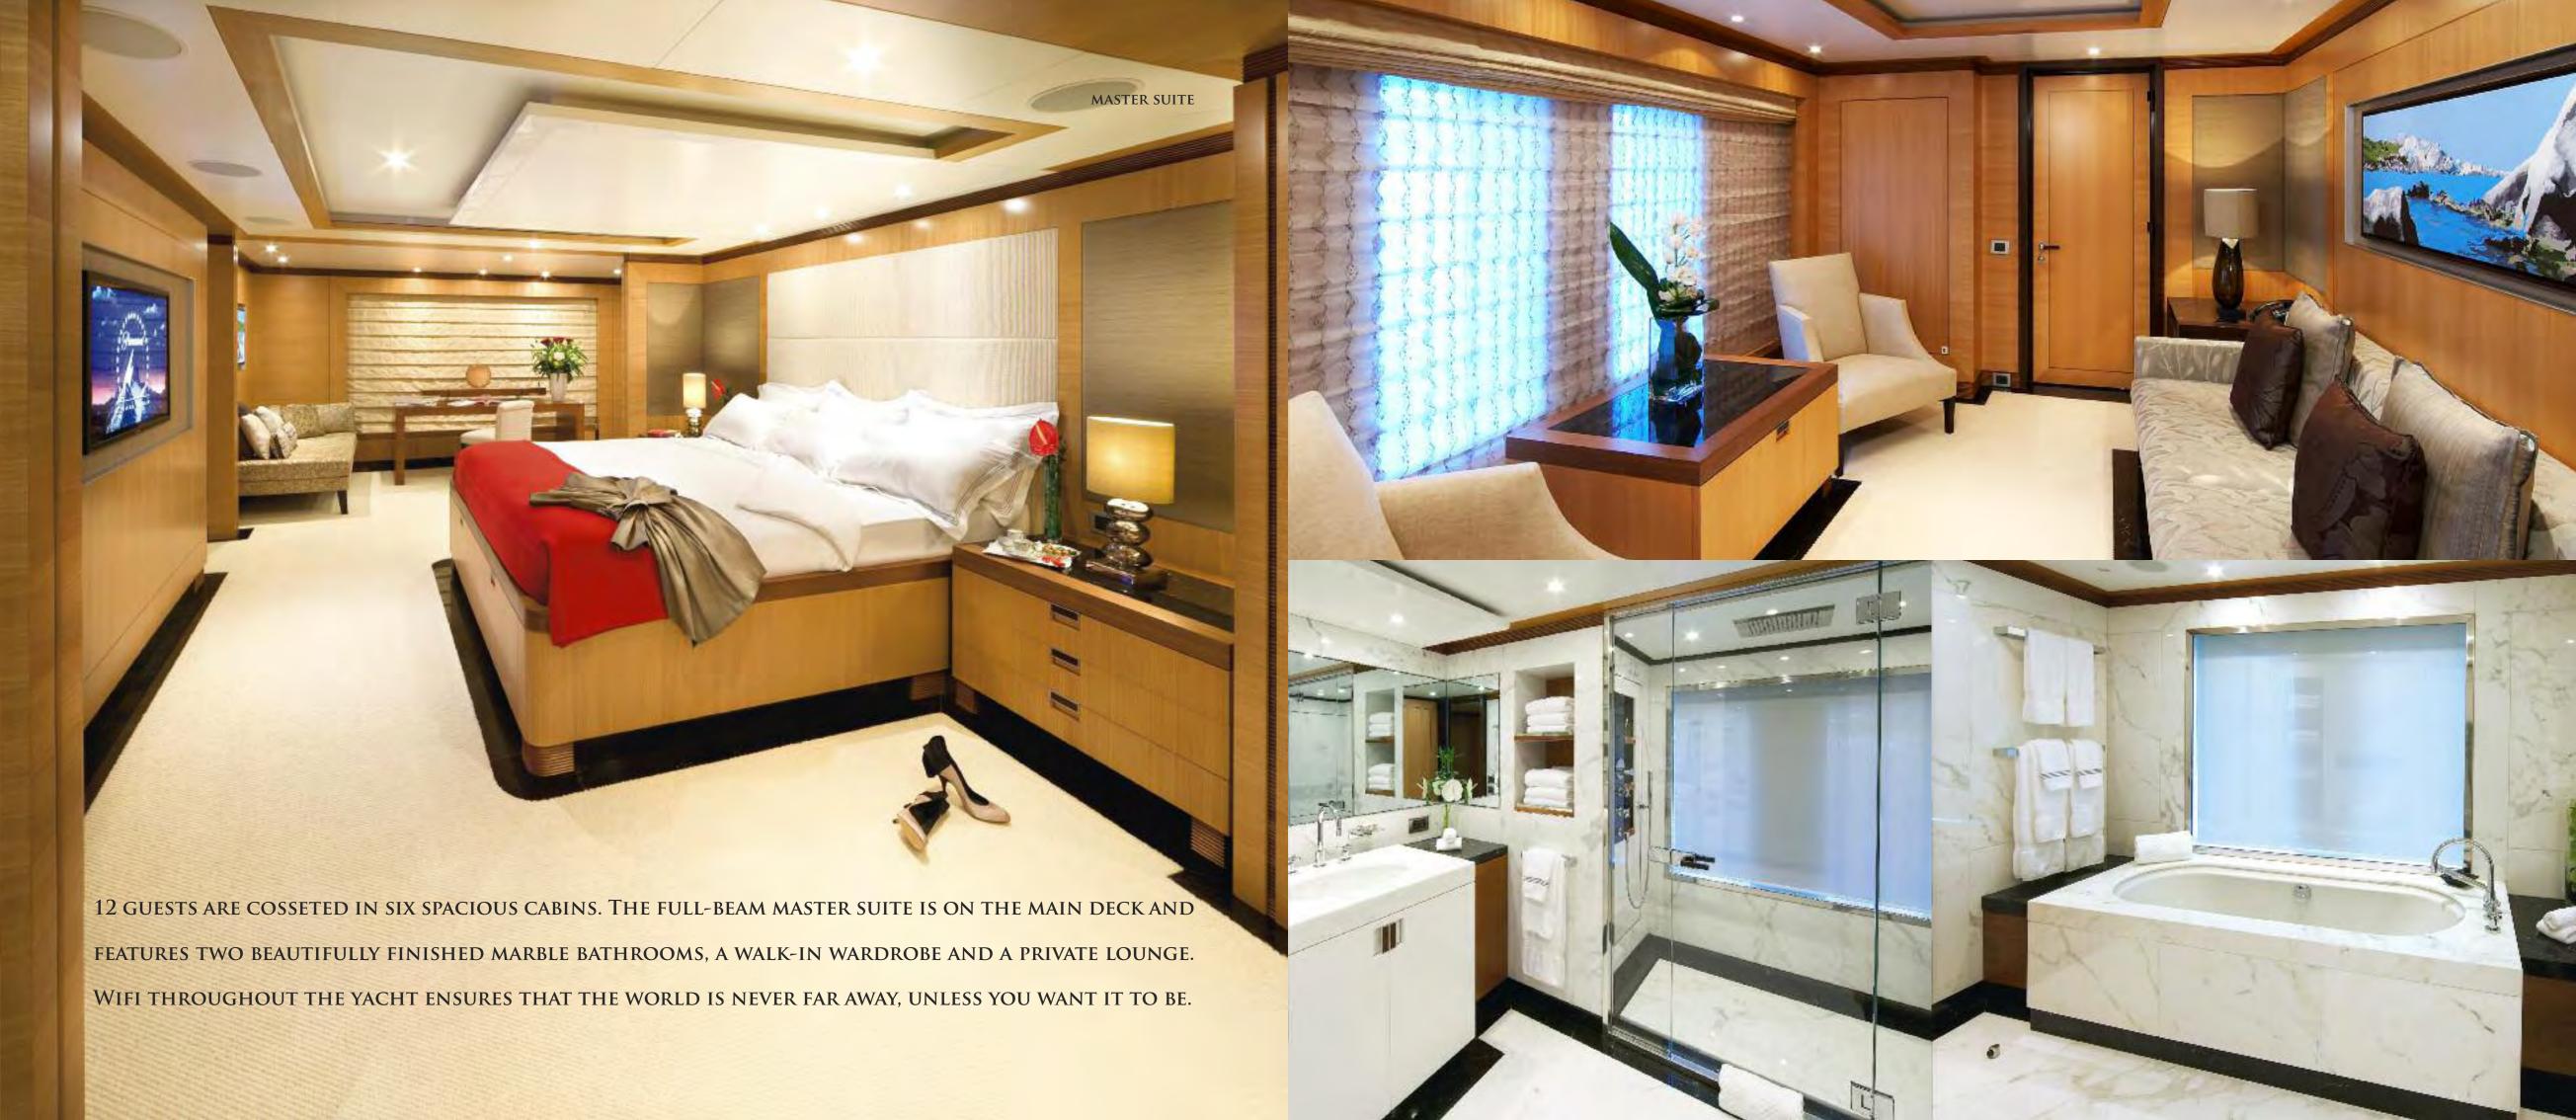

THE CLASSIC-CONTEMPORARY INTERIOR DESIGN FEATURES WARM-TONED PANELLING IN WENGE AND ANIGRE, COMPLEMENTING SUMPTUOUS CREAM FABRICS FOR AN UTTERLY TRANQUIL ATMOSPHERE. THE LARGE, OPEN MAIN SALOON IS FLOODED WITH LIGHT FROM FULL-WIDTH WINDOWS.

MAIN SALOON

BY NIGHT THE MAIN SALOON BECOMES AN INTIMATE CINEMA. Settle into the double depth sofas and watch a movie from the Kaleidescape library on the 56 inch retractable television.

THE SPACIOUS DINING TABLE CAN SEAT 12 GUESTS. ANDREAS L HAS BEEN INTELLIGENTLY DESIGNED TO ENSURE THAT THE DUTIES OF THE CREW NEVER INTERRUPT GUESTS' ENJOYMENT OF THE YACHT.