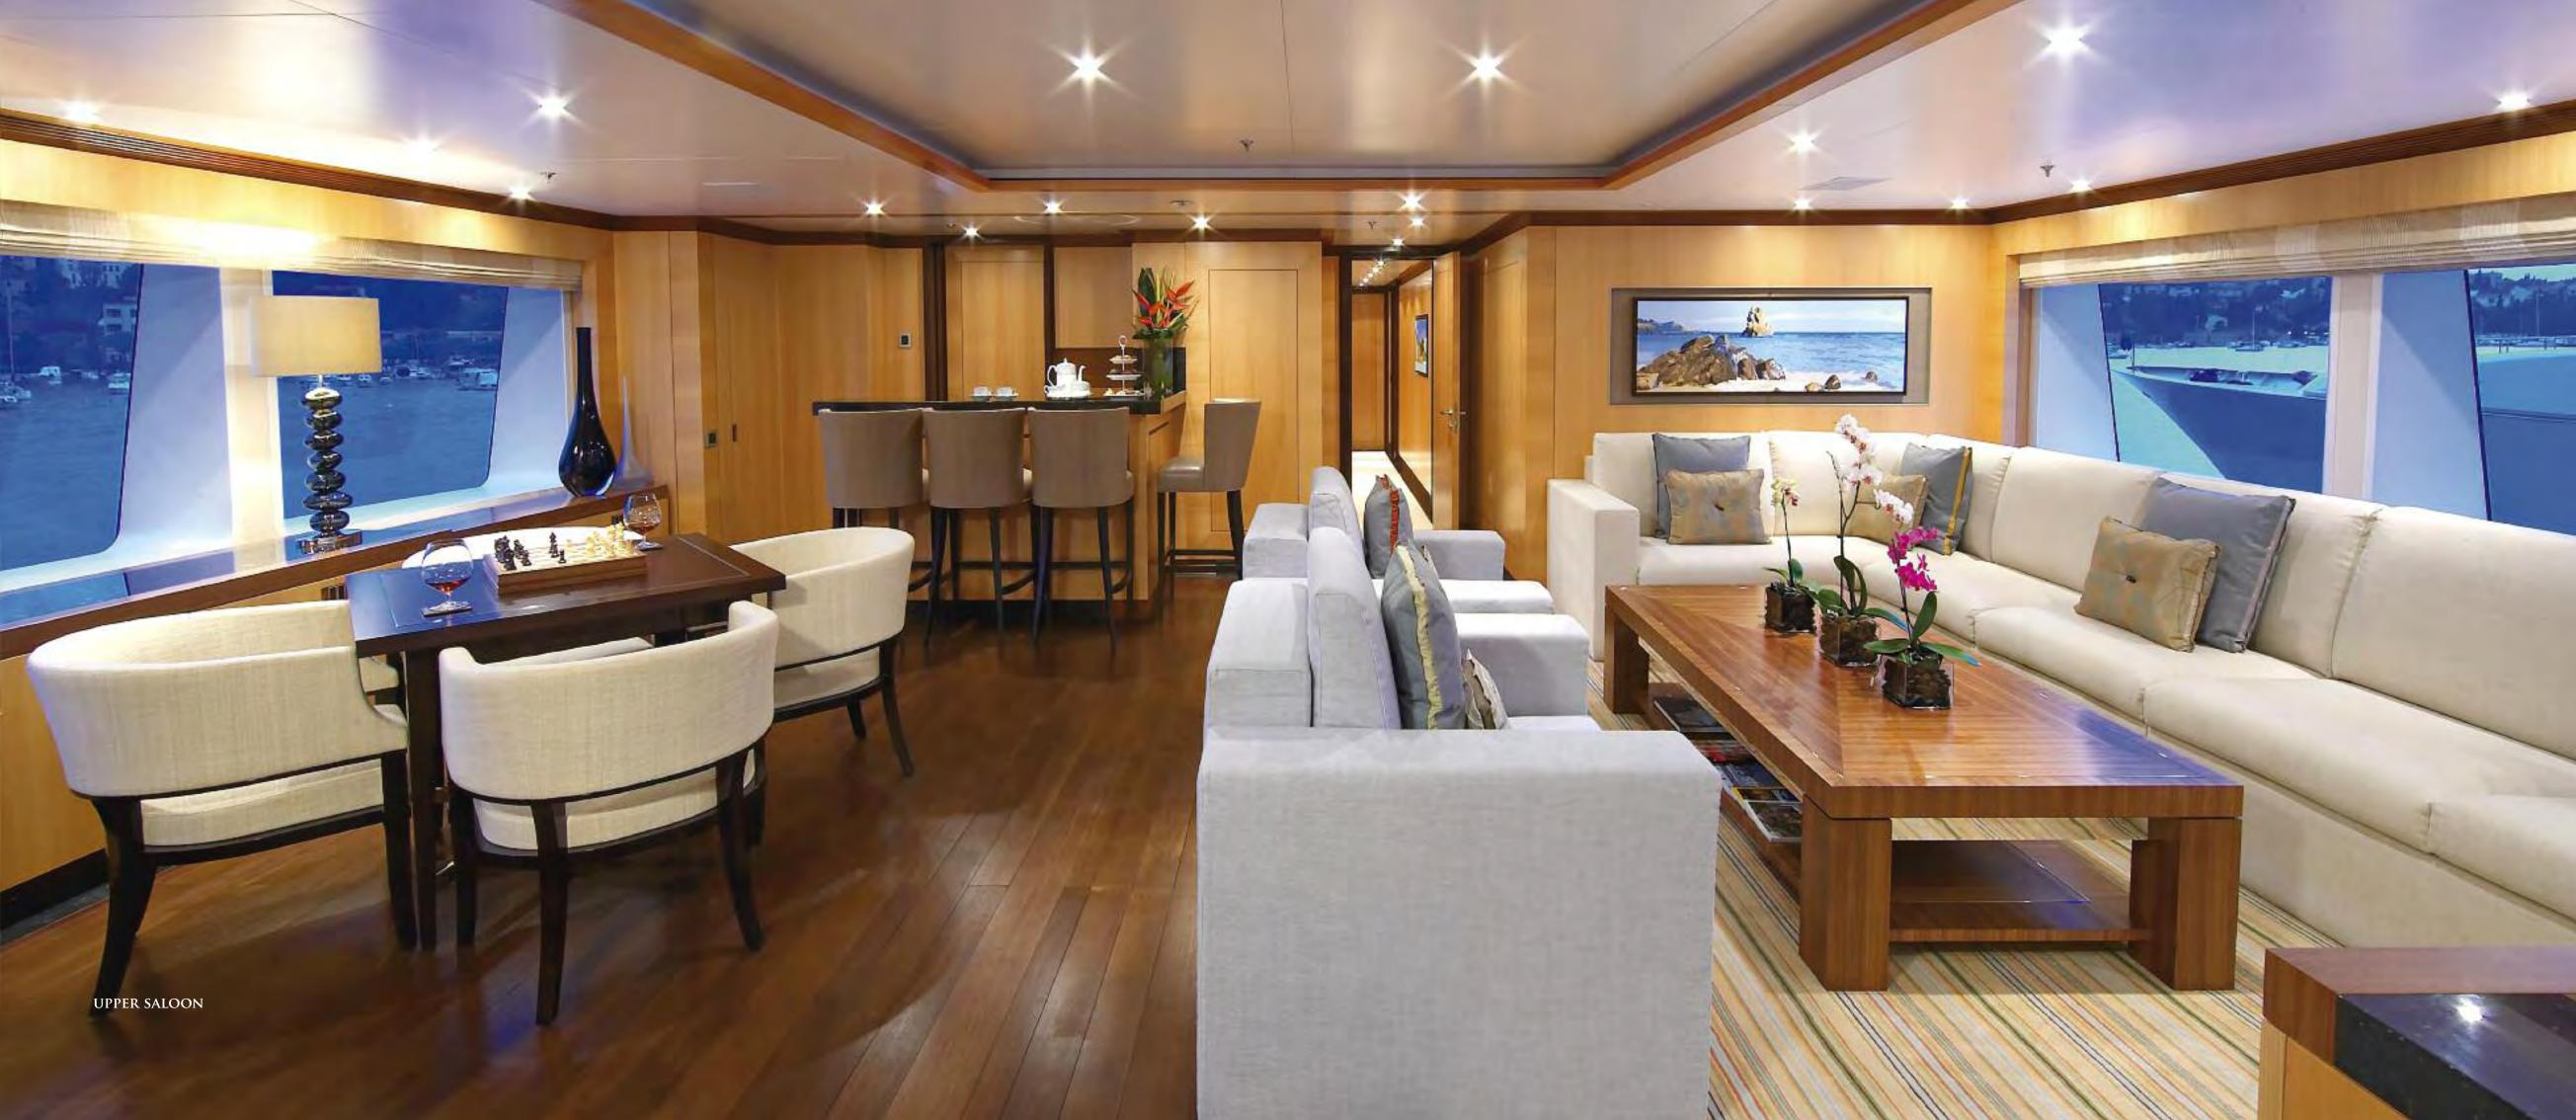

THE CLASSIC-CONTEMPORARY INTERIOR DESIGN FEATURES WARM-TONED PANELLING IN WENGE AND ANIGRE, COMPLEMENTING SUMPTUOUS CREAM FABRICS FOR AN UTTERLY TRANQUIL ATMOSPHERE. THE LARGE, OPEN MAIN SALOON IS FLOODED WITH LIGHT FROM FULL-WIDTH WINDOWS.

MAIN SALOON

BY NIGHT THE MAIN SALOON BECOMES AN INTIMATE CINEMA. Settle into the double depth sofas and watch a movie from the Kaleidescape library on the 56 inch retractable television.

THE SPACIOUS DINING TABLE CAN SEAT 12 GUESTS. ANDREAS L HAS BEEN INTELLIGENTLY DESIGNED TO ENSURE THAT THE DUTIES OF THE CREW NEVER INTERRUPT GUESTS' ENJOYMENT OF THE YACHT.