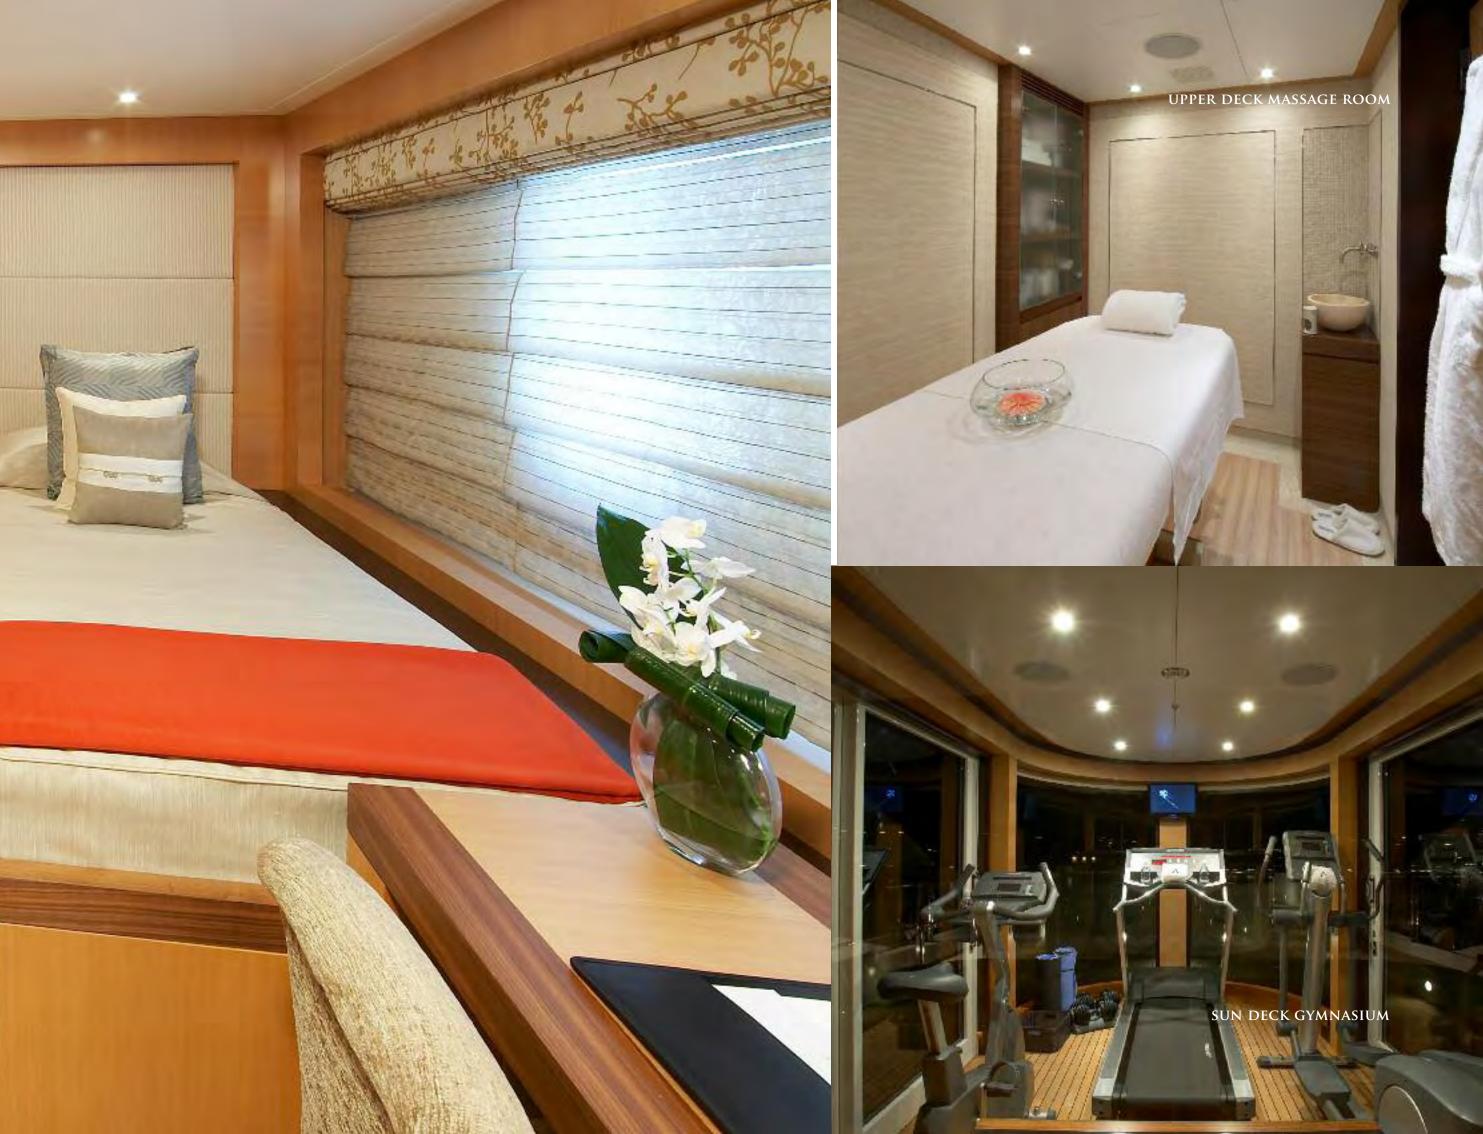

Constant

HUGE OUTDOOR AREAS INCLUDE THREE DISTINCT DECK SPACES FOR SUNBATHING OR DINING. THE SUN DECK HAS A JACUZZI AND A VAST CURVED SUNPAD FORWARD, SEPARATED FROM THE AFT DINING AND SUNBATHING BY A FULLY EQUIPPED, ENCLOSED, AIR-CONDITIONED GYM. FOR A CHANGE OF SCENE, HOW ABOUT THE ENORMOUS SUNPAD FORWARD ON THE BRIDGE DECK? WIND IN YOUR HAIR, SUN ON YOUR FACE, SPECTACULAR VIEW IN YOUR EYELINE. IN ADDITION TO ALL OF THESE SENSATIONAL SPACES THERE ARE COVERED DINING AND SEATING AREAS AFT OF THE UPPER AND MAIN DECK. WHATEVER YOU WANT, WHEREVER YOU WANT: WELCOME ABOARD.

32FT INTREPID TENDER WITH 2 X 250HP, 23FT NOVURANIA TENDER WITH 2 X 90HP, YAMAHA FZS 4 STROKE JET SKI AND A KAWASAKI JET SKI, 2 x Malibu ocean kayaks, LASER PICO SPORT, 15ft Hobie sailing catamaran, CONCEPT II ROWING MACHINE, 2 X LIFTING BAGS, 3 X WAKEBOARD JOBE, 6-PERSON TOWABLE JOBE, 2 X STAND-UP PADDLE BOARDS, WAKE SKATE, BEACH CRICKET, **BEACH VOLLEYBALL**, 3 X REMOTE CONTROL MODEL LASER SAILING YACHTS, FENDER PUMP PRO STOCK 220V, BROIL-MATE BARBECUE, 3 x sets of water skis, Connelly single ski, WETSUITS AND JET SKI JACKETS, 2 X SETS OF DIVE GEAR, MASKS, SNORKELS AND FINS, WATER TRAMPOLINE, INFLATABLE ICEBERG AND SLIDE, Shimano fishing equipment, LATEST ENTERTAINMENT AND COMMUNICATION SYSTEMS, INCLUDING KALEIDESCAPE, WIFI, IPOD DOCKS AND BROADBAND, STABILIZATION AT ANCHOR, GYMNASIUM AND MASSAGE ROOM.