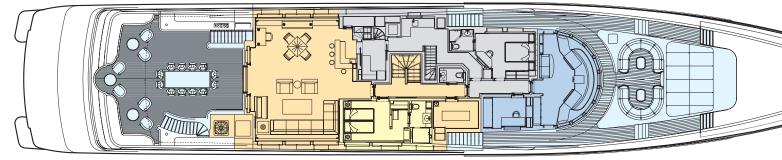

THE CLASSIC-CONTEMPORARY INTERIOR DESIGN FEATURES WARM-TONED PANELLING IN WENGE AND ANIGRE, COMPLEMENTING SUMPTUOUS CREAM FABRICS FOR AN UTTERLY TRANQUIL ATMOSPHERE. THE LARGE, OPEN MAIN SALOON IS FLOODED WITH LIGHT FROM FULL-WIDTH WINDOWS.

MAIN SALOON

BY NIGHT THE MAIN SALOON BECOMES AN INTIMATE CINEMA. Settle into the double depth sofas and watch a movie from the Kaleidescape library on the 56 inch retractable television.

THE SPACIOUS DINING TABLE CAN SEAT 12 GUESTS. ANDREAS L HAS BEEN INTELLIGENTLY DESIGNED TO ENSURE THAT THE DUTIES OF THE CREW NEVER INTERRUPT GUESTS' ENJOYMENT OF THE YACHT.

AFT UPPER DECK

and the first contact and

THE CÔTE D'AZUR, COSTA SMERALDA OR THE CARIBBEAN – WHEREVER THE BACKDROP, THE STAR ROLE IS PLAYED BY DINNER ON THE ATMOPHERIC AFT DECK. WHATEVER YOUR TASTE – IN FOOD OR THEME – THE DEDICATED CREW WILL MAKE IT HAPPEN.

FULL-WIDTH WINDOWS BATHE THE UPPER DECK VIP CABIN IN NATURAL LIGHT. This striking suite adjoins the upper deck saloon. Wake up, wander out and enjoy the early morning peace and quiet, inside or on deck.

VIP SUITE

TWO DOUBLE AND TWO TWIN CABINS ARE SITUATED ON THE LOWER DECK. THE SAME ELEGANT DESIGN AS THE MASTER AND VIP CABINS ENHANCES THE FEELING OF CALM AND SPACE.

TWIN CABIN

## SUN DECK

UPPER DECK

MAIN DECK