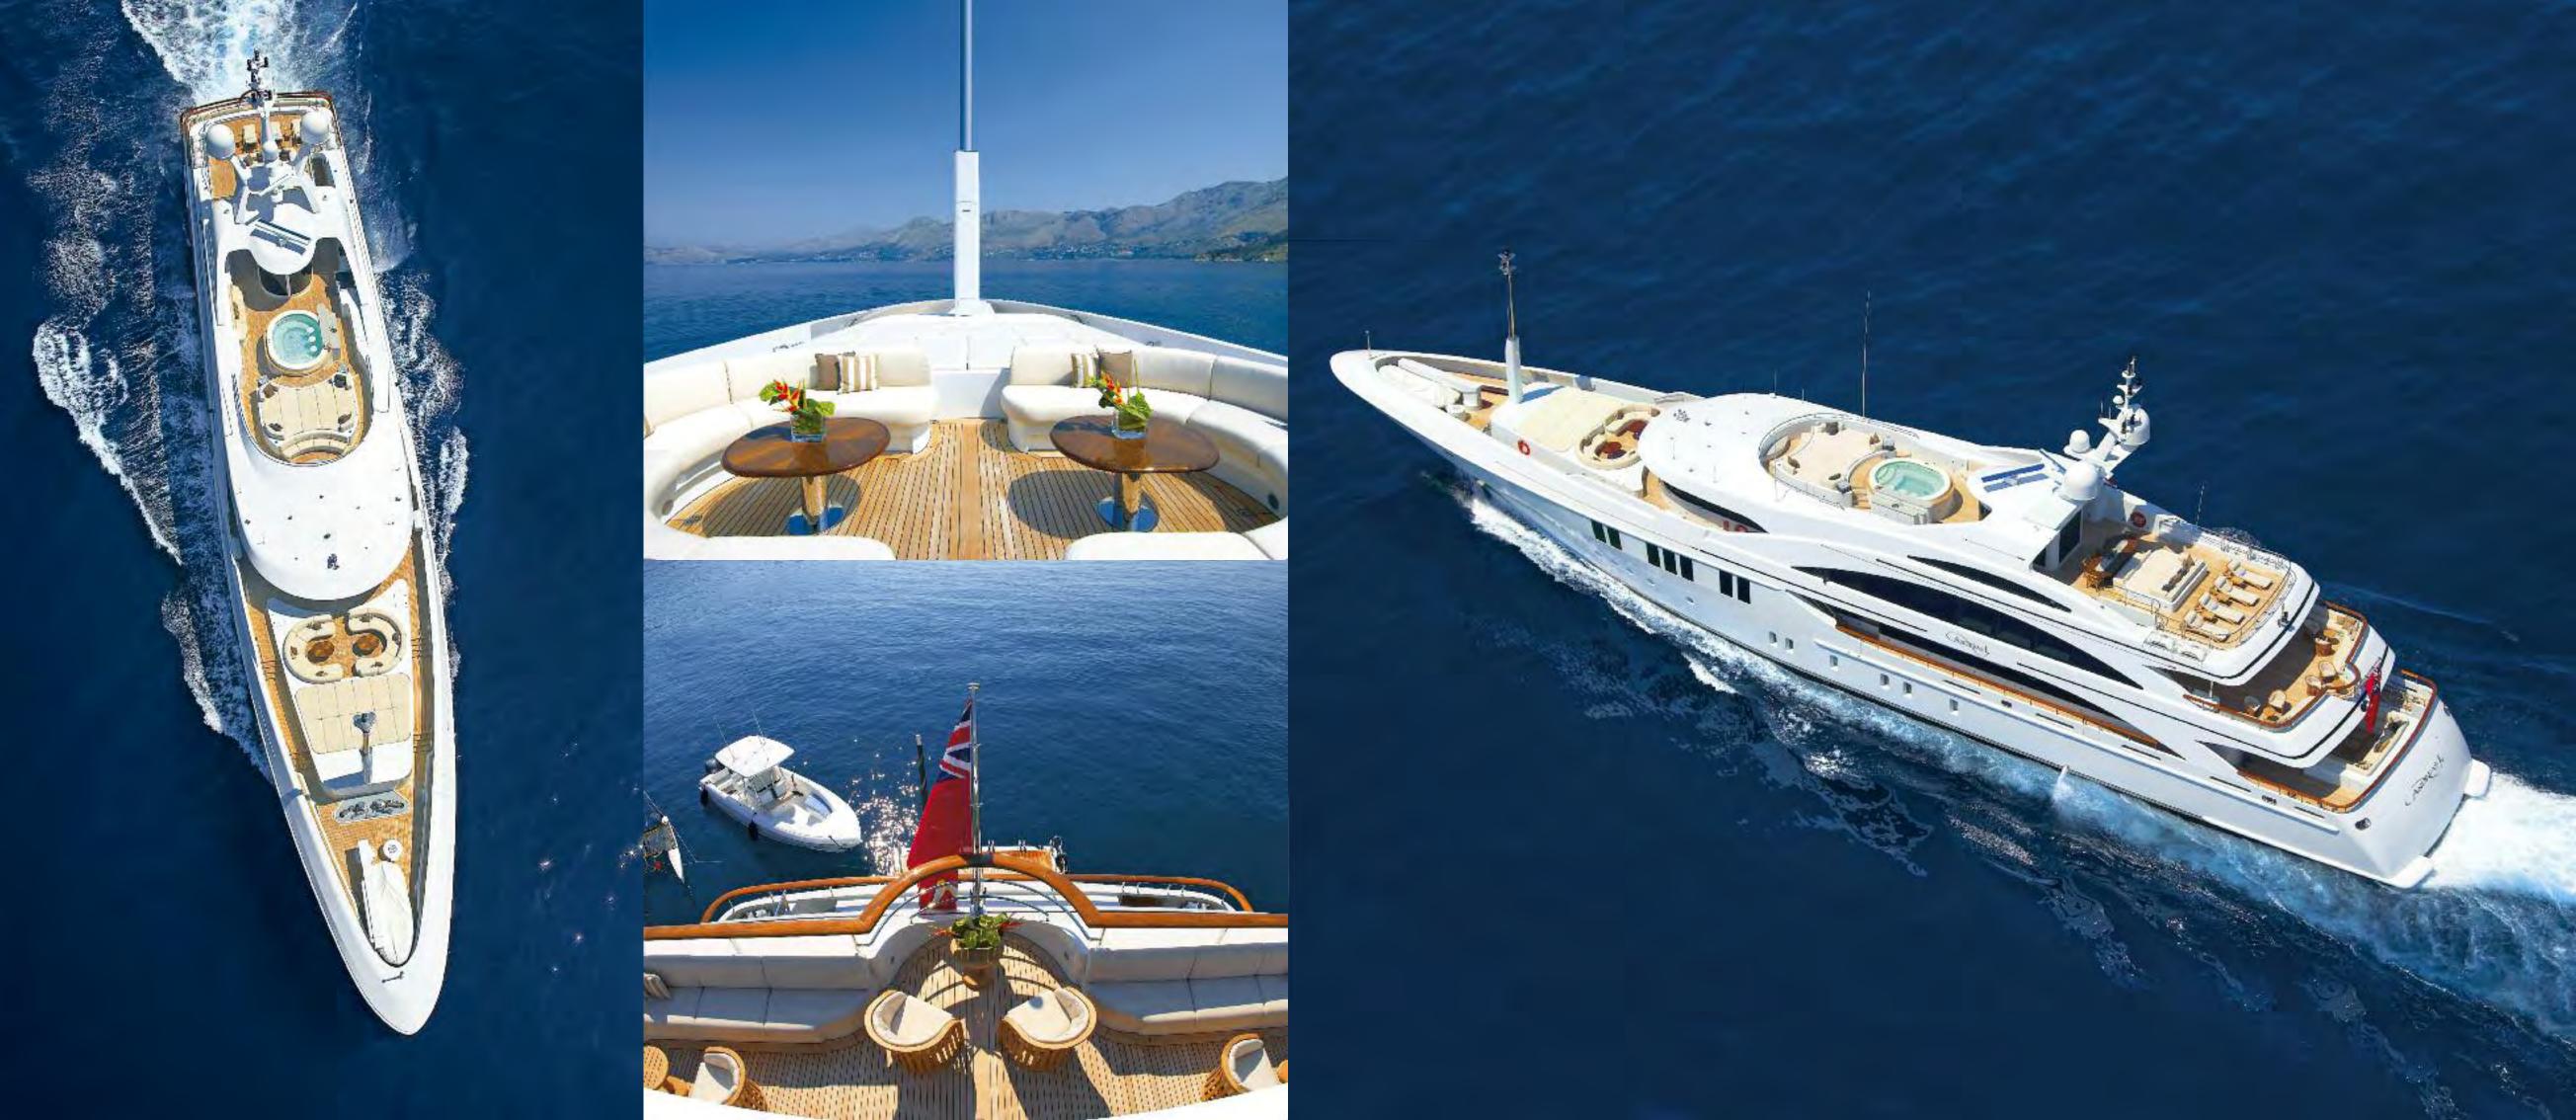

## ANDREAS L IN CROATIA

WHAT IS THE GREATEST LUXURY OF ALL? IS IT RELAXING AT THE END OF THE DAY WITH A MASSAGE FROM THE ONBOARD THERAPIST, COCKTAILS IN THE JACUZZI, SUNBATHING ON THE FORWARD BRIDGE DECK, READING IN THE ELEGANT SALOON OR ENJOYING THE LENGTHY LIST OF SPORTS EQUIPMENT? OR IS IT SIMPLY THE CHOICE TO DO ALL – OR NONE – OF THE ABOVE? ANDREAS L PROVES YOU CAN NEVER HAVE TOO MUCH SPACE. SPACE TO ENTERTAIN, SPACE TO RELAX, SPACE TO SOCIALISE WITH FRIENDS AND FAMILY, OR SPACE TO ENJOY TIME ON YOUR OWN. A DEDICATED CHARTER MANAGER IS ON HAND TO ANTICIPATE YOUR EVERY NEED AND ENSURE THAT YOUR STAY IS WHATEVER YOU WANT IT TO BE. 60 METRE ANDREAS L IS ONE OF THE FINEST
BENETTI YACHTS. ADD TO THAT ELEGANT INTERIOR
DESIGN BY REDMAN WHITELEY DIXON AND THE
CONSIDERABLE CHARTER EXPERIENCE OF LIVERAS,
AND YOU HAVE ONE OF THE MOST EXCEPTIONAL
YACHTS IN THE WORLD.

Constant

HUGE OUTDOOR AREAS INCLUDE THREE DISTINCT DECK SPACES FOR SUNBATHING OR DINING. THE SUN DECK HAS A JACUZZI AND A VAST CURVED SUNPAD FORWARD, SEPARATED FROM THE AFT DINING AND SUNBATHING BY A FULLY EQUIPPED, ENCLOSED, AIR-CONDITIONED GYM. FOR A CHANGE OF SCENE, HOW ABOUT THE ENORMOUS SUNPAD FORWARD ON THE BRIDGE DECK? WIND IN YOUR HAIR, SUN ON YOUR FACE, SPECTACULAR VIEW IN YOUR EYELINE. IN ADDITION TO ALL OF THESE SENSATIONAL SPACES THERE ARE COVERED DINING AND SEATING AREAS AFT OF THE UPPER AND MAIN DECK. WHATEVER YOU WANT, WHEREVER YOU WANT: WELCOME ABOARD.

THE SUN DECK MEASURES FIFTY PER CENT OF THE YACHT'S LENGTH. A BEAM OF OVER TEN METRES CREATES ENOUGH SPACE FOR QUADRUPLE SUNPADS BOTH FORWARD AND AFT. EXCEPTIONAL CUISINE PREPEARED BY THE TALENTED CHEF IS SERVED ALONGSIDE 270° VIEWS FROM THE SHADED 12 PERSON DINING TABLE.

SUN DECK

THE ILLUMINATED JACUZZI IS LIT BY CHANGING LED COLOURED LIGHTS. SIP A COCKTAIL AT THE SWIM-UP BAR As the bubbles pulse from red to blue, through green, orange, purple and every shade in-between.