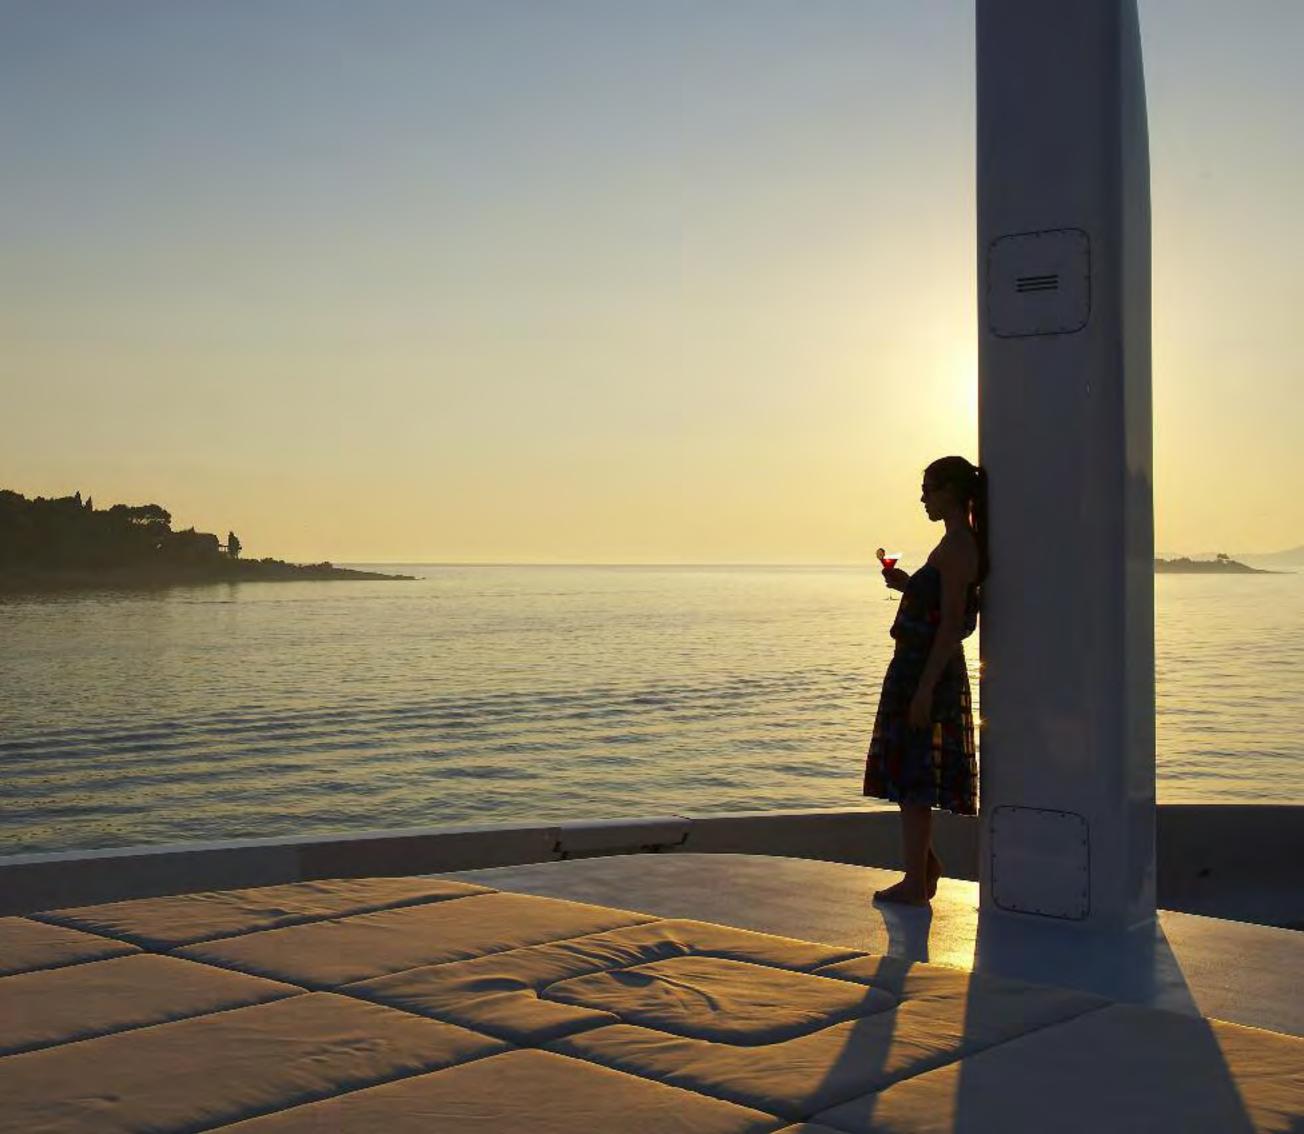

SUN DECK

THE ILLUMINATED JACUZZI IS LIT BY CHANGING LED COLOURED LIGHTS. SIP A COCKTAIL AT THE SWIM-UP BAR As the bubbles pulse from red to blue, through green, orange, purple and every shade in-between.