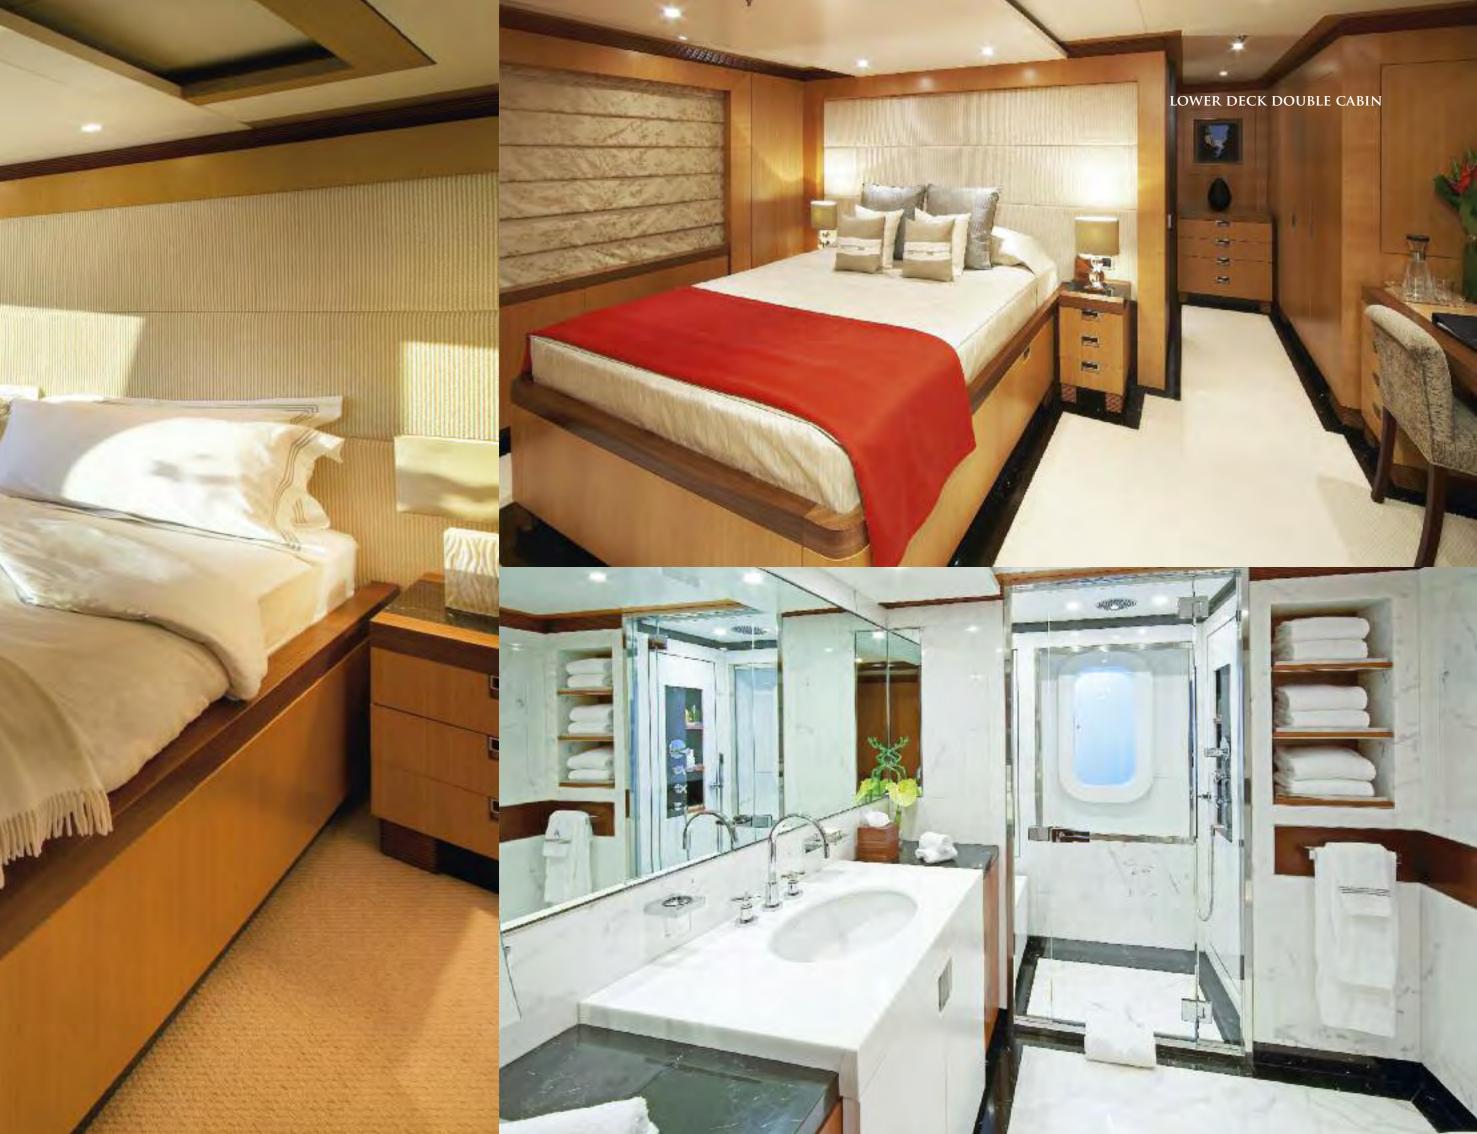

VIP SUITE

TWO DOUBLE AND TWO TWIN CABINS ARE SITUATED ON THE LOWER DECK. THE SAME ELEGANT DESIGN AS THE MASTER AND VIP CABINS ENHANCES THE FEELING OF CALM AND SPACE.

TWIN CABIN