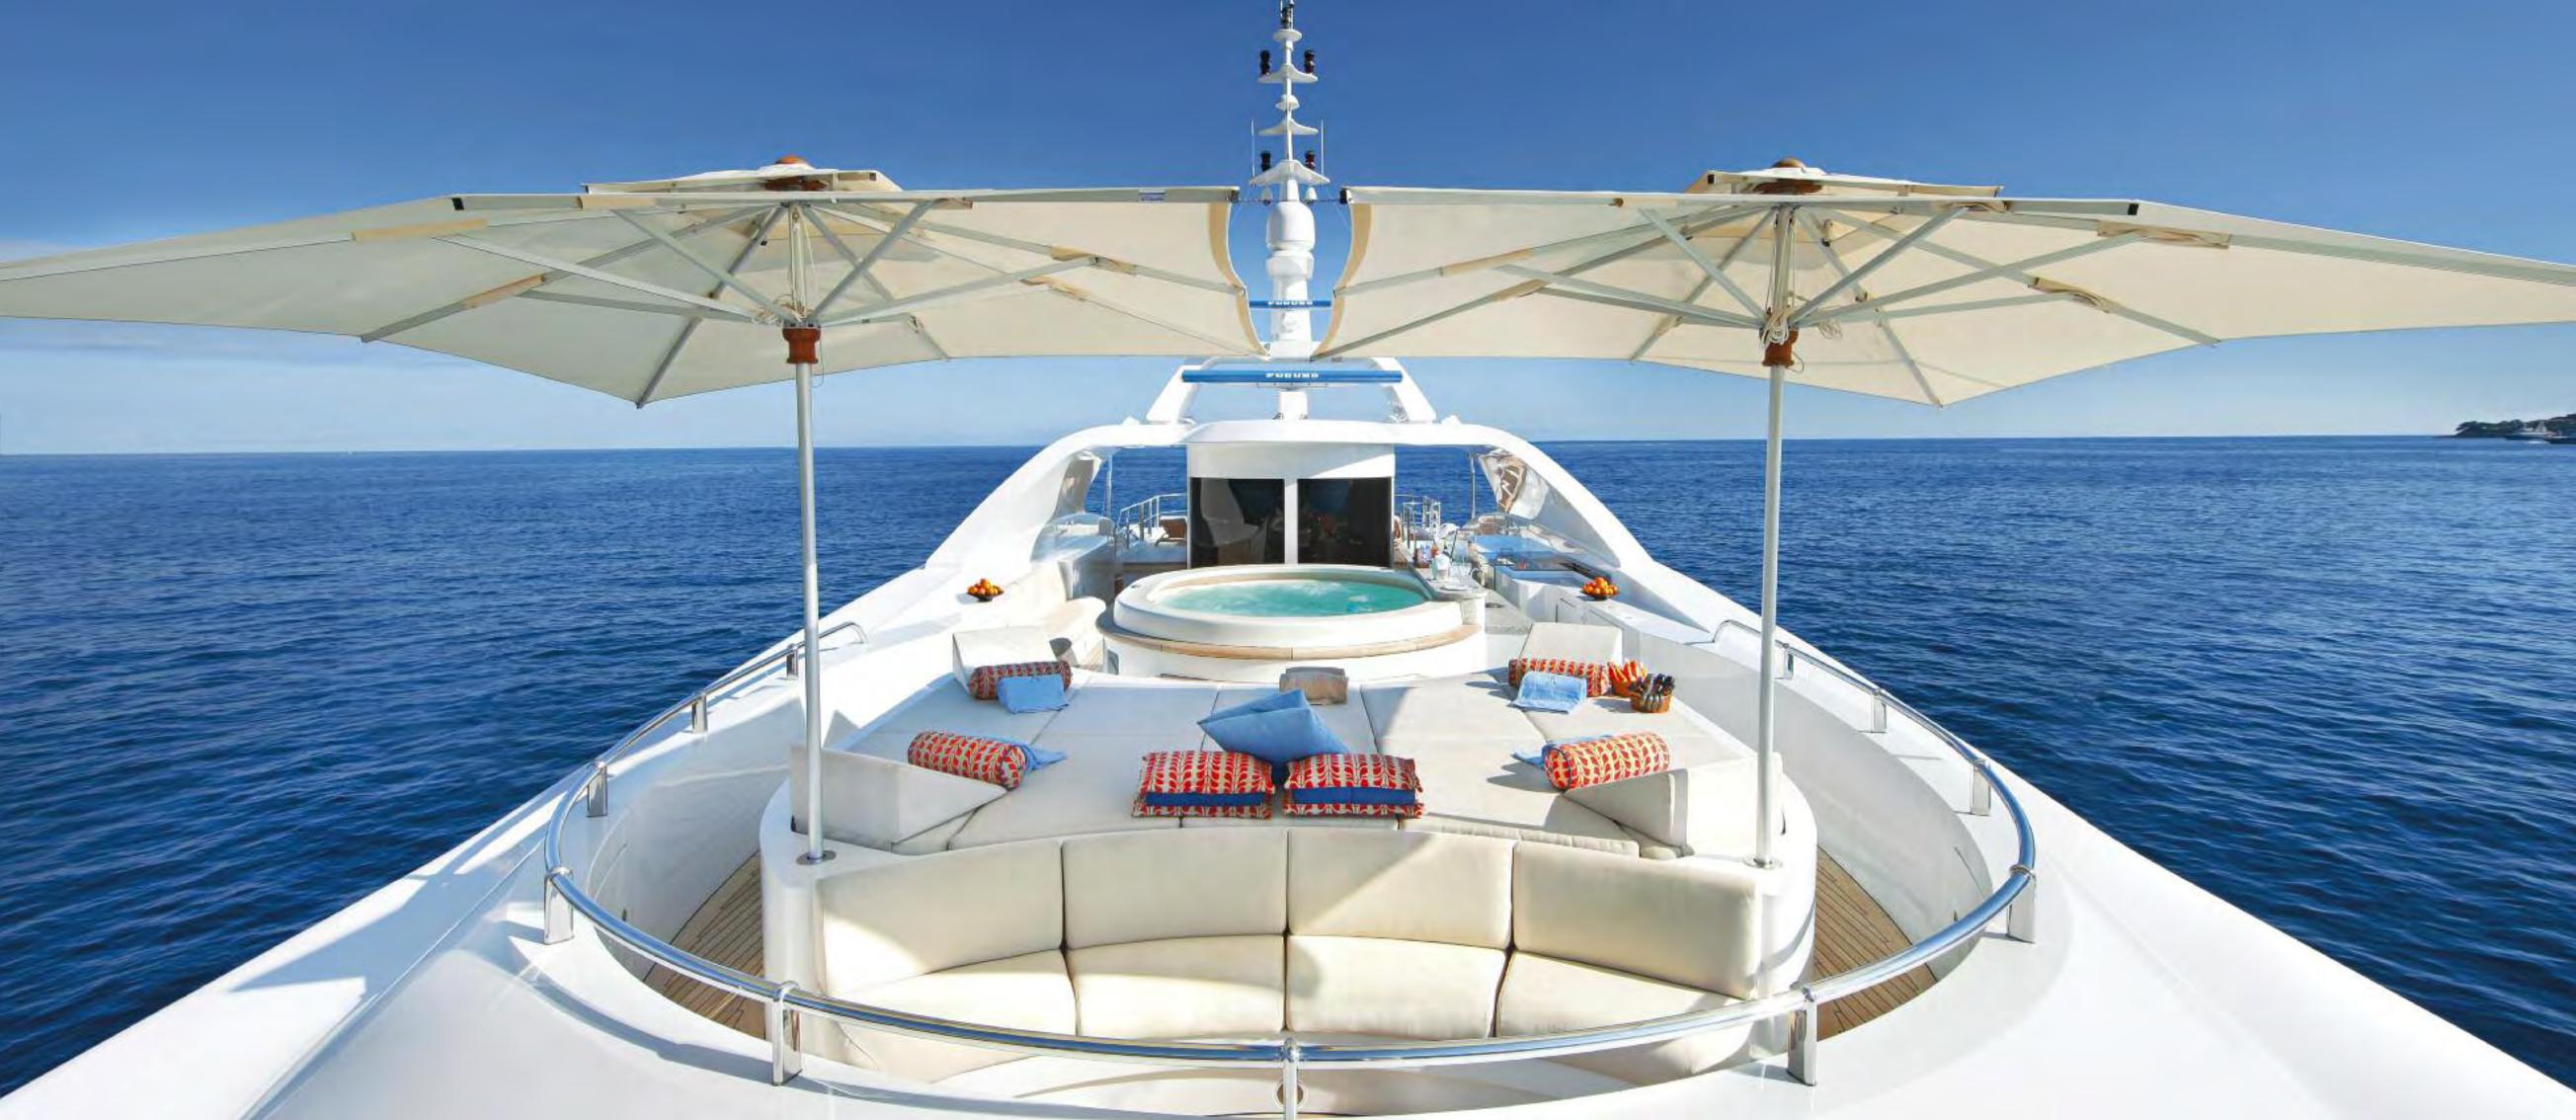

Constant

HUGE OUTDOOR AREAS INCLUDE THREE DISTINCT DECK SPACES FOR SUNBATHING OR DINING. THE SUN DECK HAS A JACUZZI AND A VAST CURVED SUNPAD FORWARD, SEPARATED FROM THE AFT DINING AND SUNBATHING BY A FULLY EQUIPPED, ENCLOSED, AIR-CONDITIONED GYM. FOR A CHANGE OF SCENE, HOW ABOUT THE ENORMOUS SUNPAD FORWARD ON THE BRIDGE DECK? WIND IN YOUR HAIR, SUN ON YOUR FACE, SPECTACULAR VIEW IN YOUR EYELINE. IN ADDITION TO ALL OF THESE SENSATIONAL SPACES THERE ARE COVERED DINING AND SEATING AREAS AFT OF THE UPPER AND MAIN DECK. WHATEVER YOU WANT, WHEREVER YOU WANT: WELCOME ABOARD.

THE SUN DECK MEASURES FIFTY PER CENT OF THE YACHT'S LENGTH. A BEAM OF OVER TEN METRES CREATES ENOUGH SPACE FOR QUADRUPLE SUNPADS BOTH FORWARD AND AFT. EXCEPTIONAL CUISINE PREPEARED BY THE TALENTED CHEF IS SERVED ALONGSIDE 270° VIEWS FROM THE SHADED 12 PERSON DINING TABLE.

SUN DECK

THE ILLUMINATED JACUZZI IS LIT BY CHANGING LED COLOURED LIGHTS. SIP A COCKTAIL AT THE SWIM-UP BAR As the bubbles pulse from red to blue, through green, orange, purple and every shade in-between.