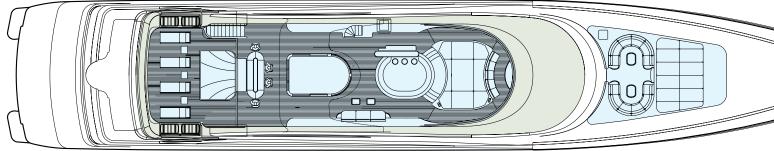

THE SUN DECK MEASURES FIFTY PER CENT OF THE YACHT'S LENGTH. A BEAM OF OVER TEN METRES CREATES ENOUGH SPACE FOR QUADRUPLE SUNPADS BOTH FORWARD AND AFT. EXCEPTIONAL CUISINE PREPEARED BY THE TALENTED CHEF IS SERVED ALONGSIDE 270° VIEWS FROM THE SHADED 12 PERSON DINING TABLE.

SUN DECK

THE ILLUMINATED JACUZZI IS LIT BY CHANGING LED COLOURED LIGHTS. SIP A COCKTAIL AT THE SWIM-UP BAR As the bubbles pulse from red to blue, through green, orange, purple and every shade in-between.

## SUN DECK

UPPER DECK

MAIN DECK