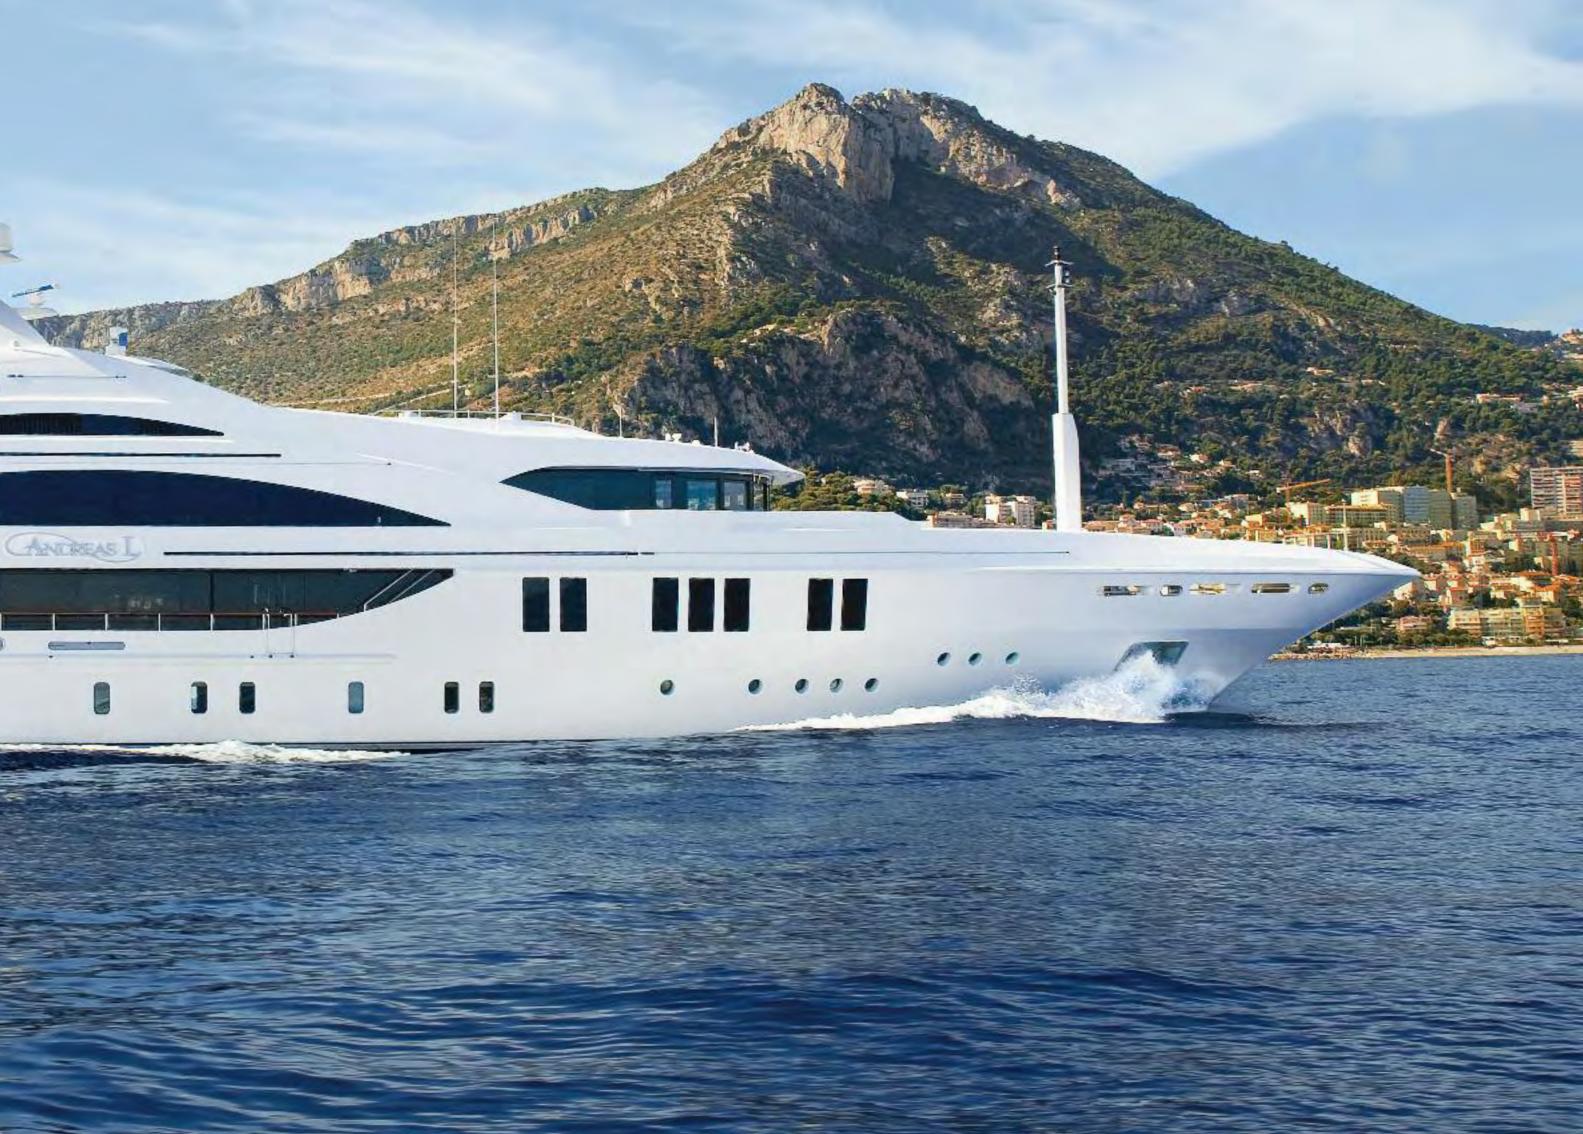

## ANDREAS L IN CROATIA

WHAT IS THE GREATEST LUXURY OF ALL? IS IT RELAXING AT THE END OF THE DAY WITH A MASSAGE FROM THE ONBOARD THERAPIST, COCKTAILS IN THE JACUZZI, SUNBATHING ON THE FORWARD BRIDGE DECK, READING IN THE ELEGANT SALOON OR ENJOYING THE LENGTHY LIST OF SPORTS EQUIPMENT? OR IS IT SIMPLY THE CHOICE TO DO ALL – OR NONE – OF THE ABOVE? ANDREAS L PROVES YOU CAN NEVER HAVE TOO MUCH SPACE. SPACE TO ENTERTAIN, SPACE TO RELAX, SPACE TO SOCIALISE WITH FRIENDS AND FAMILY, OR SPACE TO ENJOY TIME ON YOUR OWN. A DEDICATED CHARTER MANAGER IS ON HAND TO ANTICIPATE YOUR EVERY NEED AND ENSURE THAT YOUR STAY IS WHATEVER YOU WANT IT TO BE. 60 METRE ANDREAS L IS ONE OF THE FINEST
BENETTI YACHTS. ADD TO THAT ELEGANT INTERIOR
DESIGN BY REDMAN WHITELEY DIXON AND THE
CONSIDERABLE CHARTER EXPERIENCE OF LIVERAS,
AND YOU HAVE ONE OF THE MOST EXCEPTIONAL
YACHTS IN THE WORLD.