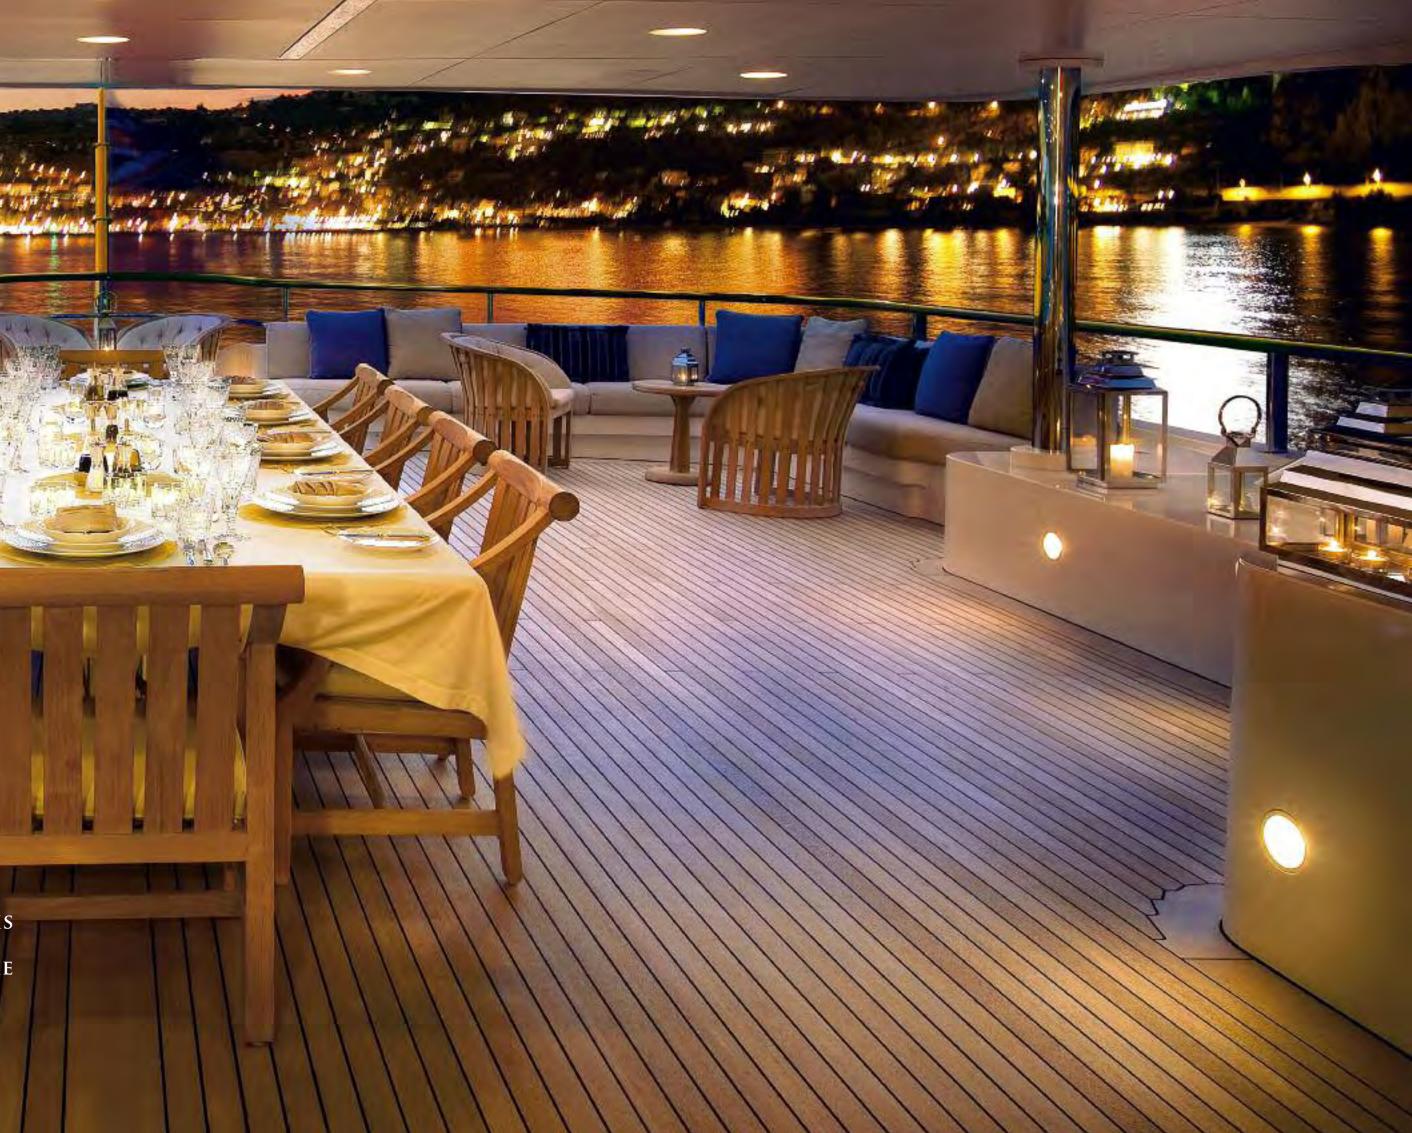

Constant

HUGE OUTDOOR AREAS INCLUDE THREE DISTINCT DECK SPACES FOR SUNBATHING OR DINING. THE SUN DECK HAS A JACUZZI AND A VAST CURVED SUNPAD FORWARD, SEPARATED FROM THE AFT DINING AND SUNBATHING BY A FULLY EQUIPPED, ENCLOSED, AIR-CONDITIONED GYM. FOR A CHANGE OF SCENE, HOW ABOUT THE ENORMOUS SUNPAD FORWARD ON THE BRIDGE DECK? WIND IN YOUR HAIR, SUN ON YOUR FACE, SPECTACULAR VIEW IN YOUR EYELINE. IN ADDITION TO ALL OF THESE SENSATIONAL SPACES THERE ARE COVERED DINING AND SEATING AREAS AFT OF THE UPPER AND MAIN DECK. WHATEVER YOU WANT, WHEREVER YOU WANT: WELCOME ABOARD.

THE SUN DECK MEASURES FIFTY PER CENT OF THE YACHT'S LENGTH. A BEAM OF OVER TEN METRES CREATES ENOUGH SPACE FOR QUADRUPLE SUNPADS BOTH FORWARD AND AFT. EXCEPTIONAL CUISINE PREPEARED BY THE TALENTED CHEF IS SERVED ALONGSIDE 270° VIEWS FROM THE SHADED 12 PERSON DINING TABLE.

AFT UPPER DECK

and the first contact and

THE CÔTE D'AZUR, COSTA SMERALDA OR THE CARIBBEAN – WHEREVER THE BACKDROP, THE STAR ROLE IS PLAYED BY DINNER ON THE ATMOPHERIC AFT DECK. WHATEVER YOUR TASTE – IN FOOD OR THEME – THE DEDICATED CREW WILL MAKE IT HAPPEN.