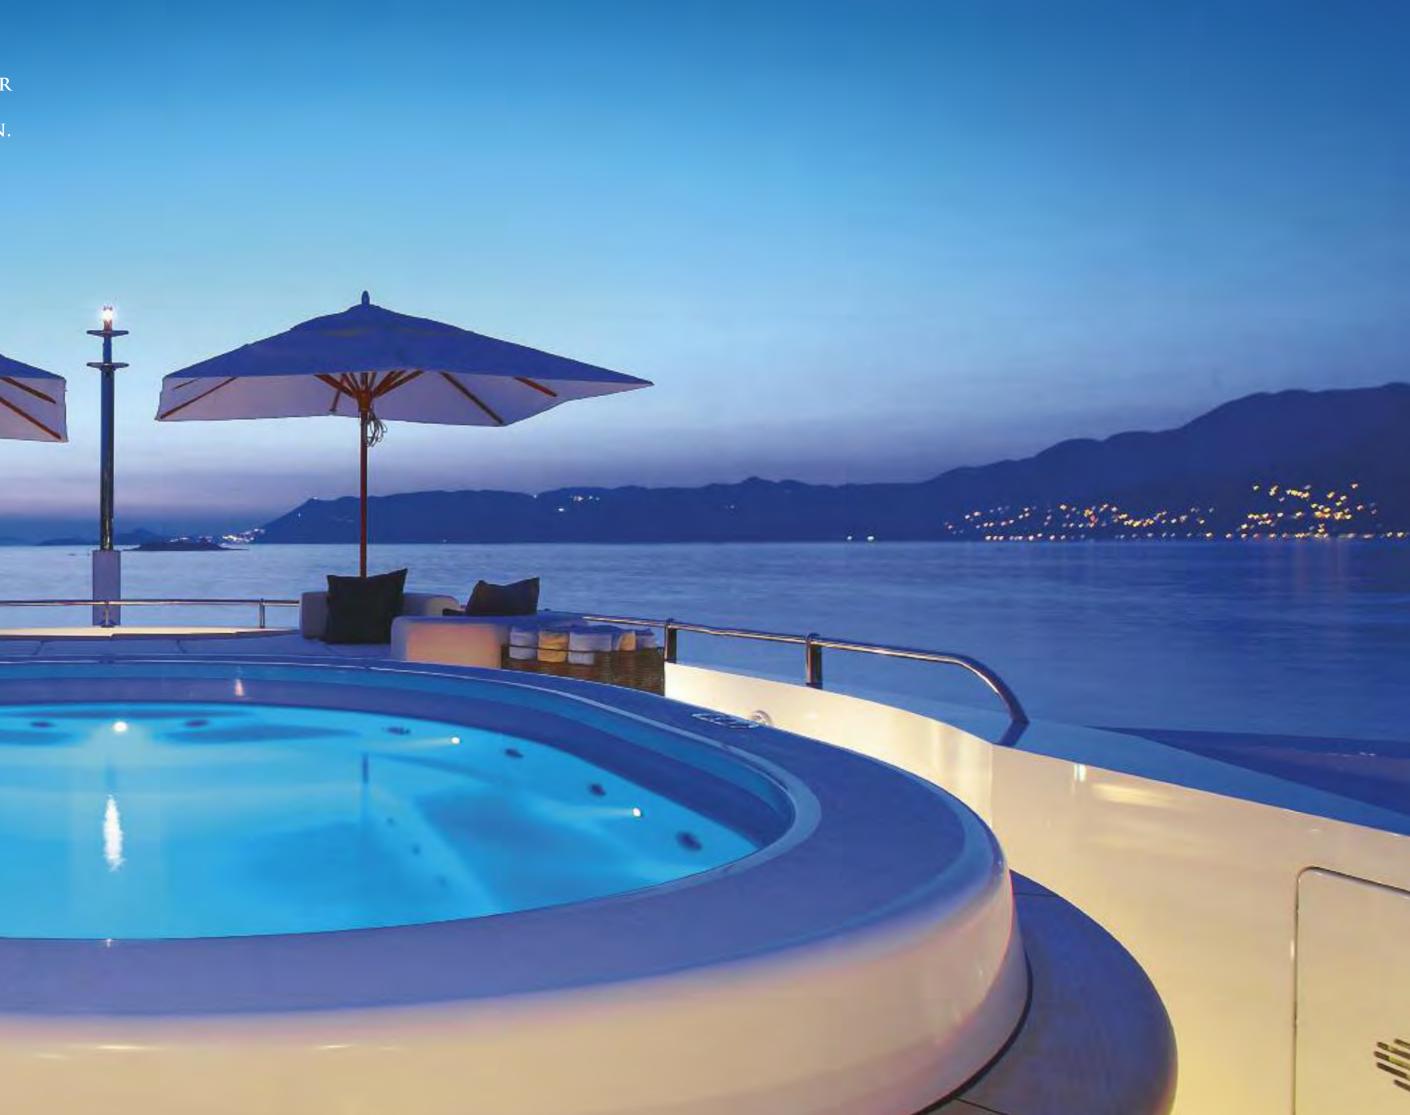

SUN DECK

THE ILLUMINATED JACUZZI IS LIT BY CHANGING LED COLOURED LIGHTS. SIP A COCKTAIL AT THE SWIM-UP BAR As the bubbles pulse from red to blue, through green, orange, purple and every shade in-between.