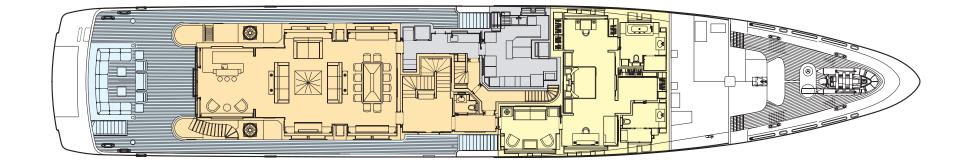

VIP SUITE

TWO DOUBLE AND TWO TWIN CABINS ARE SITUATED ON THE LOWER DECK. THE SAME ELEGANT DESIGN AS THE MASTER AND VIP CABINS ENHANCES THE FEELING OF CALM AND SPACE.

TWIN CABIN

## LOWER DECK