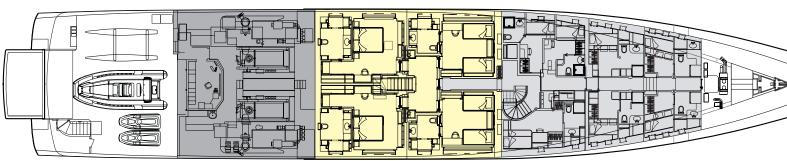

MAHA FZS 4 STROKE JET SKI AND A KAWASAKI JET SKI, 2 x Malibu ocean kayaks, LASER PICO SPORT, 15ft Hobie sailing catamaran, CONCEPT II ROWING MACHINE, 2 X LIFTING BAGS, 3 X WAKEBOARD JOBE, 6-PERSON TOWABLE JOBE, 2 X STAND-UP PADDLE BOARDS, WAKE SKATE, BEACH CRICKET, **BEACH VOLLEYBALL**, 3 X REMOTE CONTROL MODEL LASER SAILING YACHTS, FENDER PUMP PRO STOCK 220V, BROIL-MATE BARBECUE, 3 x sets of water skis, Connelly single ski, WETSUITS AND JET SKI JACKETS, 2 X SETS OF DIVE GEAR, MASKS, SNORKELS AND FINS, WATER TRAMPOLINE, INFLATABLE ICEBERG AND SLIDE, Shimano fishing equipment, LATEST ENTERTAINMENT AND COMMUNICATION SYSTEMS, INCLUDING KALEIDESCAPE, WIFI, IPOD DOCKS AND BROADBAND, STABILIZATION AT ANCHOR, GYMNASIUM AND MASSAGE ROOM.

## SUN DECK



UPPER DECK



MAIN DECK





## LOWER DECK