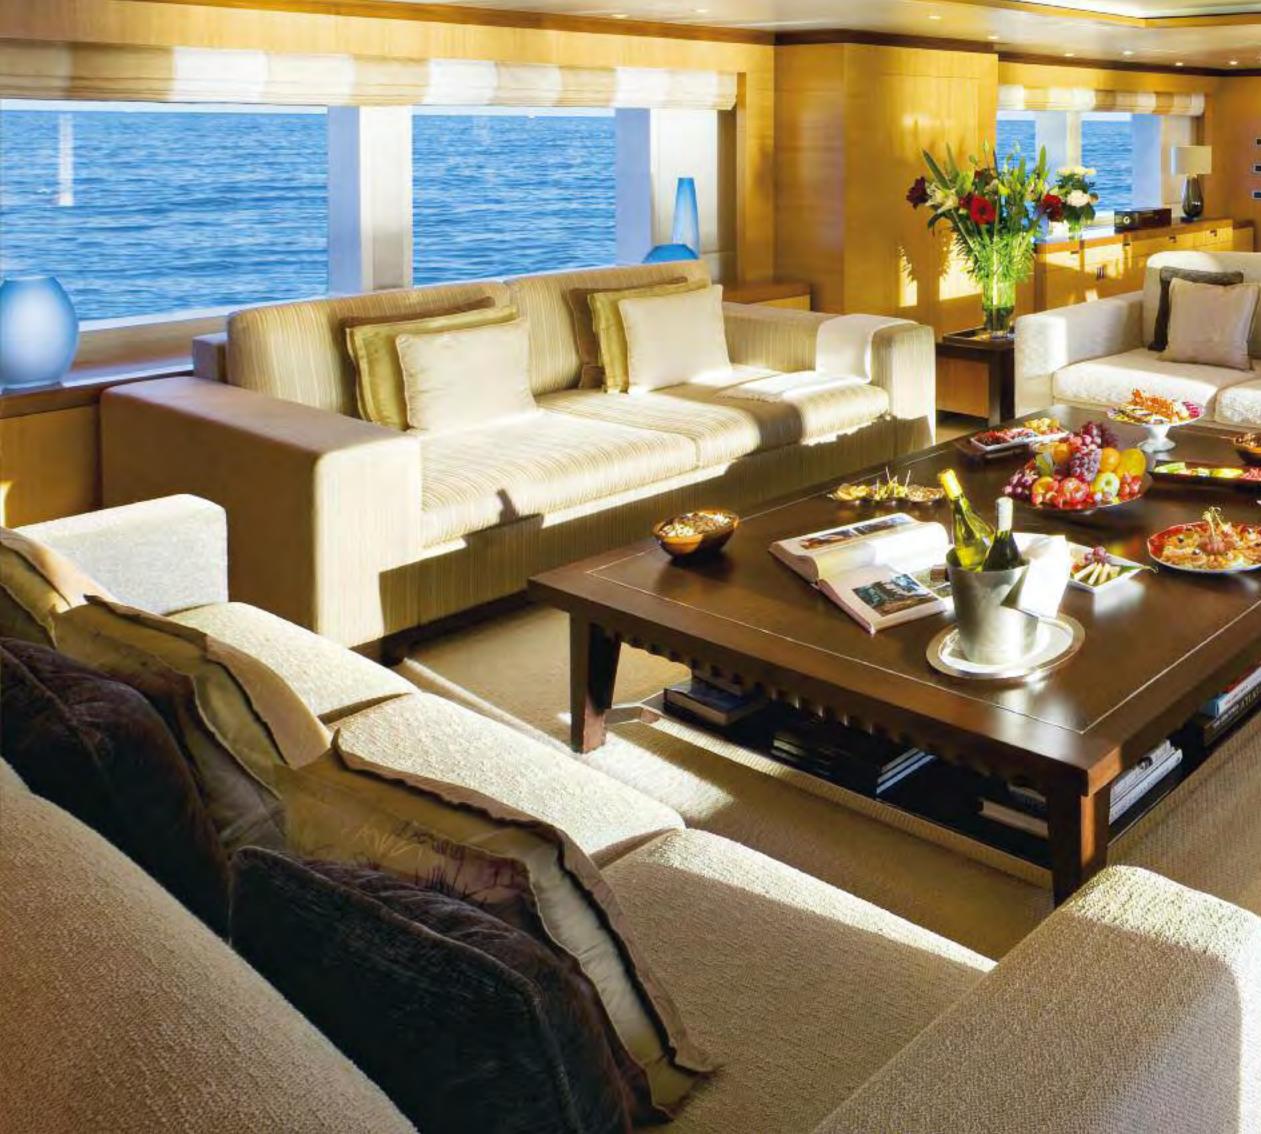

THE CLASSIC-CONTEMPORARY INTERIOR DESIGN FEATURES WARM-TONED PANELLING IN WENGE AND ANIGRE, COMPLEMENTING SUMPTUOUS CREAM FABRICS FOR AN UTTERLY TRANQUIL ATMOSPHERE. THE LARGE, OPEN MAIN SALOON IS FLOODED WITH LIGHT FROM FULL-WIDTH WINDOWS.

MAIN SALOON

BY NIGHT THE MAIN SALOON BECOMES AN INTIMATE CINEMA. Settle into the double depth sofas and watch a movie from the Kaleidescape library on the 56 inch retractable television.

THE SPACIOUS DINING TABLE CAN SEAT 12 GUESTS. ANDREAS L HAS BEEN INTELLIGENTLY DESIGNED TO ENSURE THAT THE DUTIES OF THE CREW NEVER INTERRUPT GUESTS' ENJOYMENT OF THE YACHT.