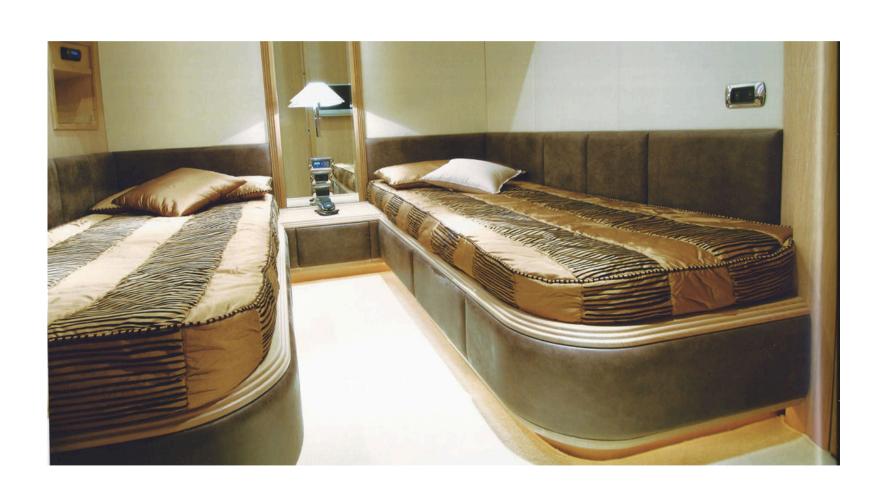

#### ACCOMMODATION

- Number of cabins: 4
- Configuration: 2 Double beds staterooms, 2 Twin beds staterooms
- Number of guests: 8