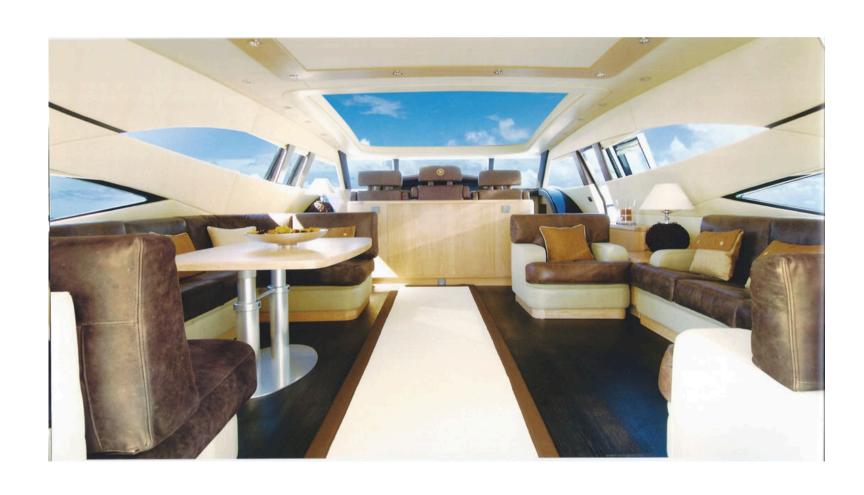

## **AMIR III**























### The Dining Table in the Salon





























### **Specifications**



#### SPECIFICATIONS

- Length: 26.60 metres (87' 3")
- Beam: 6.20 metres (20' 4")
- Draft: 1.30 metres (4' 3")
- Number of crew: Captain + 2
- Built: 2010
- Builder: Alalunga / C.N. Spertini
- Flag: Italian
- Hull configuration: Planing hull (composite)
- Air conditioning
- WiFi connection on board

#### EQUIPMENT

- Cruising speed: 40
- Fuel consumption: 700 Litres/Hr

#### ACCOMMODATION

- Number of cabins: 4
- Configuration: 2 Double beds staterooms, 2 Twin beds staterooms
- Number of guests: 8

#### WATER TOYS

- Tender
- Snorkelling gear
- Jet-ski Sea Doo 255HP
  - (copies of the licences will be required prior to the charter for every guest who intends to use the jet-ski)
- 2 inflatable canoes