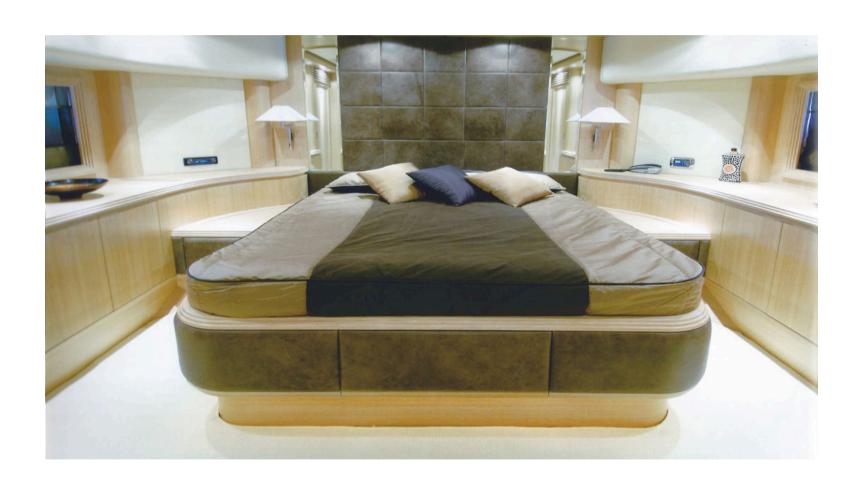

#### ACCOMMODATION

- Number of cabins: 4
- Configuration: 2 Double beds staterooms, 2 Twin beds staterooms
- Number of guests: 8