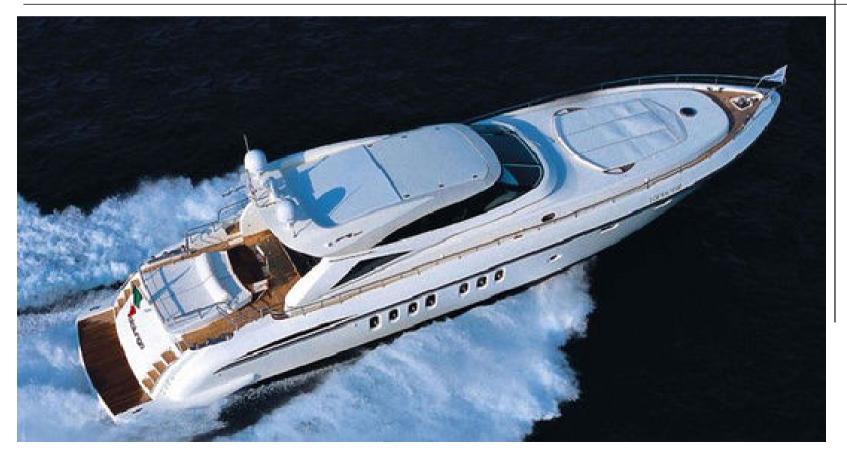

## **AMIR III**

#### SPECIFICATIONS

- Length: 26.60 metres (87' 3")
- Beam: 6.20 metres (20' 4")
- Draft: 1.30 metres (4' 3")
- Number of crew: Captain + 2
- Built: 2010
- Builder: Alalunga / C.N. Spertini
- Flag: Italian
- Hull configuration: Planing hull (composite)
- Air conditioning
- WiFi connection on board