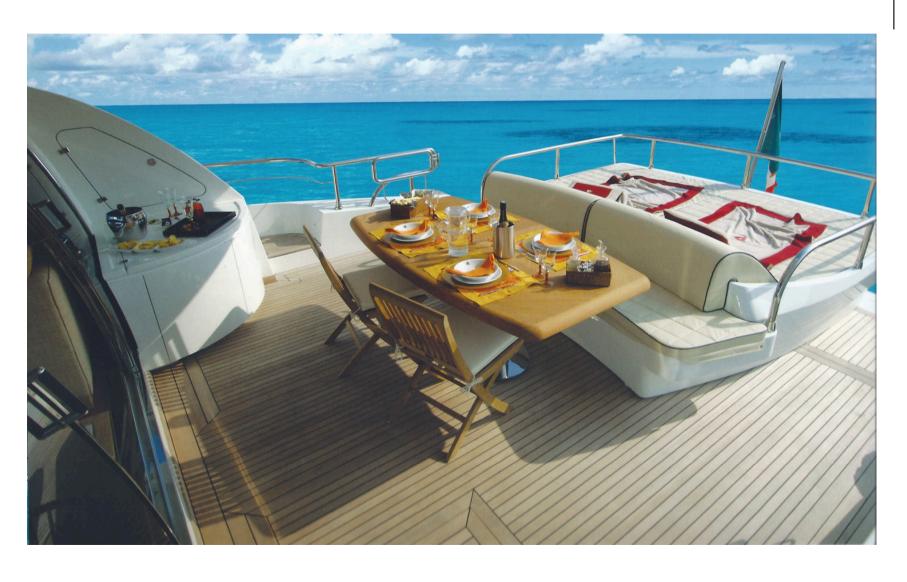

## **AMIR III**























### The Dining Table in the Salon





























### **Specifications**



#### SPECIFICATIONS

- Length: 26.60 metres (87' 3")
- Beam: 6.20 metres (20' 4")
- Draft: 1.30 metres (4' 3")
- Number of crew: Captain + 2
- Built: 2010
- Builder: Alalunga / C.N. Spertini
- Flag: Italian
- Hull configuration: Planing hull (composite)
- Air conditioning
- WiFi connection on board

#### EQUIPMENT

- Cruising speed: 40
- Fuel consumption: 700 Litres/Hr

#### ACCOMMODATION

- Number of cabins: 4
- Configuration: 2 Double beds staterooms, 2 Twin beds staterooms
- Number of guests: 8

#### WATER TOYS

- Tender
- Snorkelling gear
- Jet-ski Sea Doo 255HP
  - (copies of the licences will be required prior to the charter for every guest who intends to use the jet-ski)
- 2 inflat