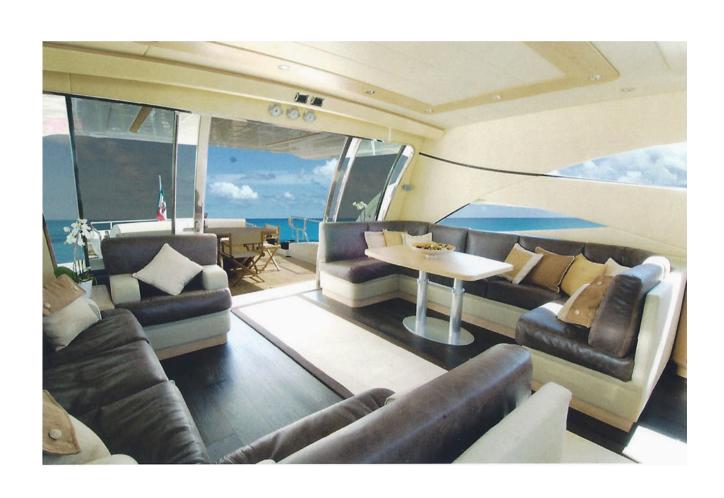

## **AMIR III**























### The Dining Table in the Salon





























### **Specifications**



#### SPECIFICATIONS

- Length: 26.60 metres (87' 3")
- Beam: 6.20 metres (20' 4")
- Draft: 1.30 metres (4' 3")
- Number of crew: Captain + 2
- Built: 2010
- Builder: Alalunga / C.N. Spertini
- Flag: Italian
- Hull configuration: Planing hull (composite)
- Air conditioning
- WiFi connection on board

#### EQUIPMENT

- Cruising speed: 40
- Fuel consumption: 700 Litres/Hr

#### ACCOMMODATION

- Number of cabins: 4
- Configuration: 2 Double beds staterooms, 2 Twin beds staterooms
- Number of guests: 8

#### WATER TOYS

- Tender
- Snorkelling gear
- Jet-ski Sea Doo 255HP
  - (copies of the licences will be required prior to the charter for every guest who intends to use the jet-ski)
- 2 inflatable c