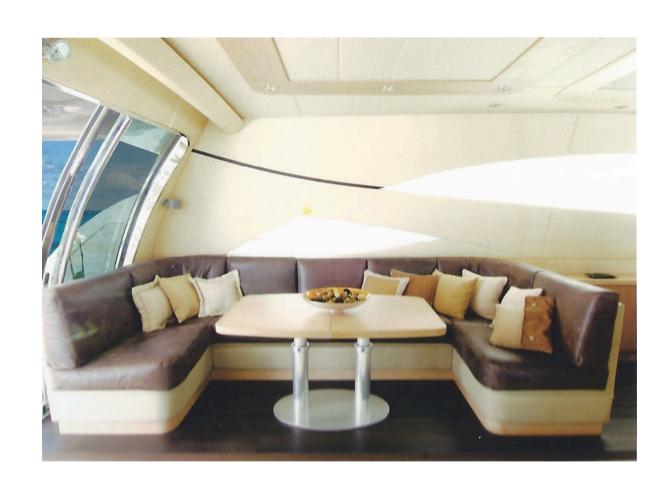

## **AMIR III**























### The Dining Table in the Salon





























### **Specifications**



#### SPECIFICATIONS

- Length: 26.60 metres (87' 3")
- Beam: 6.20 metres (20' 4")
- Draft: 1.30 metres (4' 3")
- Number of crew: Captain + 2
- Built: 2010
- Builder: Alalunga / C.N. Spertini
- Flag: Italian
- Hull configuration: Planing hull (composite)
- Air conditioning
- WiFi connection on board

#### EQUIPMENT

- Cruising speed: 40
- Fuel consumption: 700 Litres/Hr

#### ACCOMMODATION

- Number of cabins: 4
- Configuration: 2 Double beds staterooms, 2 Twin beds staterooms
- Number of guests: 8

#### WATER TOYS

- Tender
- Snorkelling gear
- Jet-ski Sea Doo 255HP
  - (copies of the licences will be required prior to the charter for every guest who intends to use the jet-ski)
- 2 inflatable canoes
- Water ski equipment
- Wakeboard